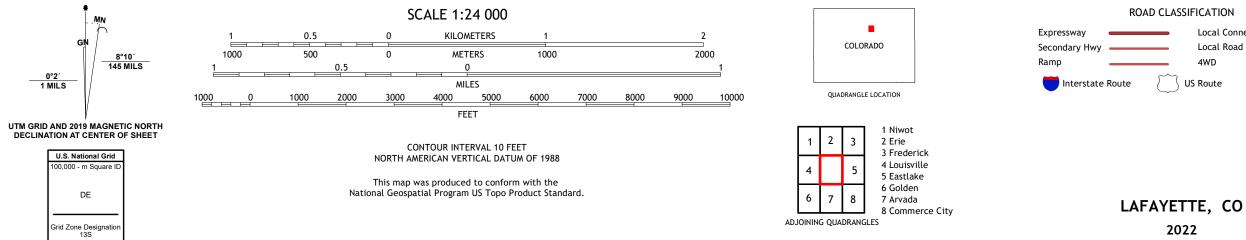

## U.S. DEPARTMENT OF THE INTERIOR U.S. GEOLOGICAL SURVEY

LAFAYETTE QUADRANGLE COLORADO 7.5-MINUTE SERIES

Produced by the United States Geological Survey North American Datum of 1983 (NAD83) World Geodetic System of 1984 (WGS84). Projection and 1 000-meter grid: Universal Transverse Mercator, Zone 13S This map is not a legal document. Boundaries may be generalized for this map scale. Private lands within government reservations may not be shown. Obtain permission before entering private lands.

2022