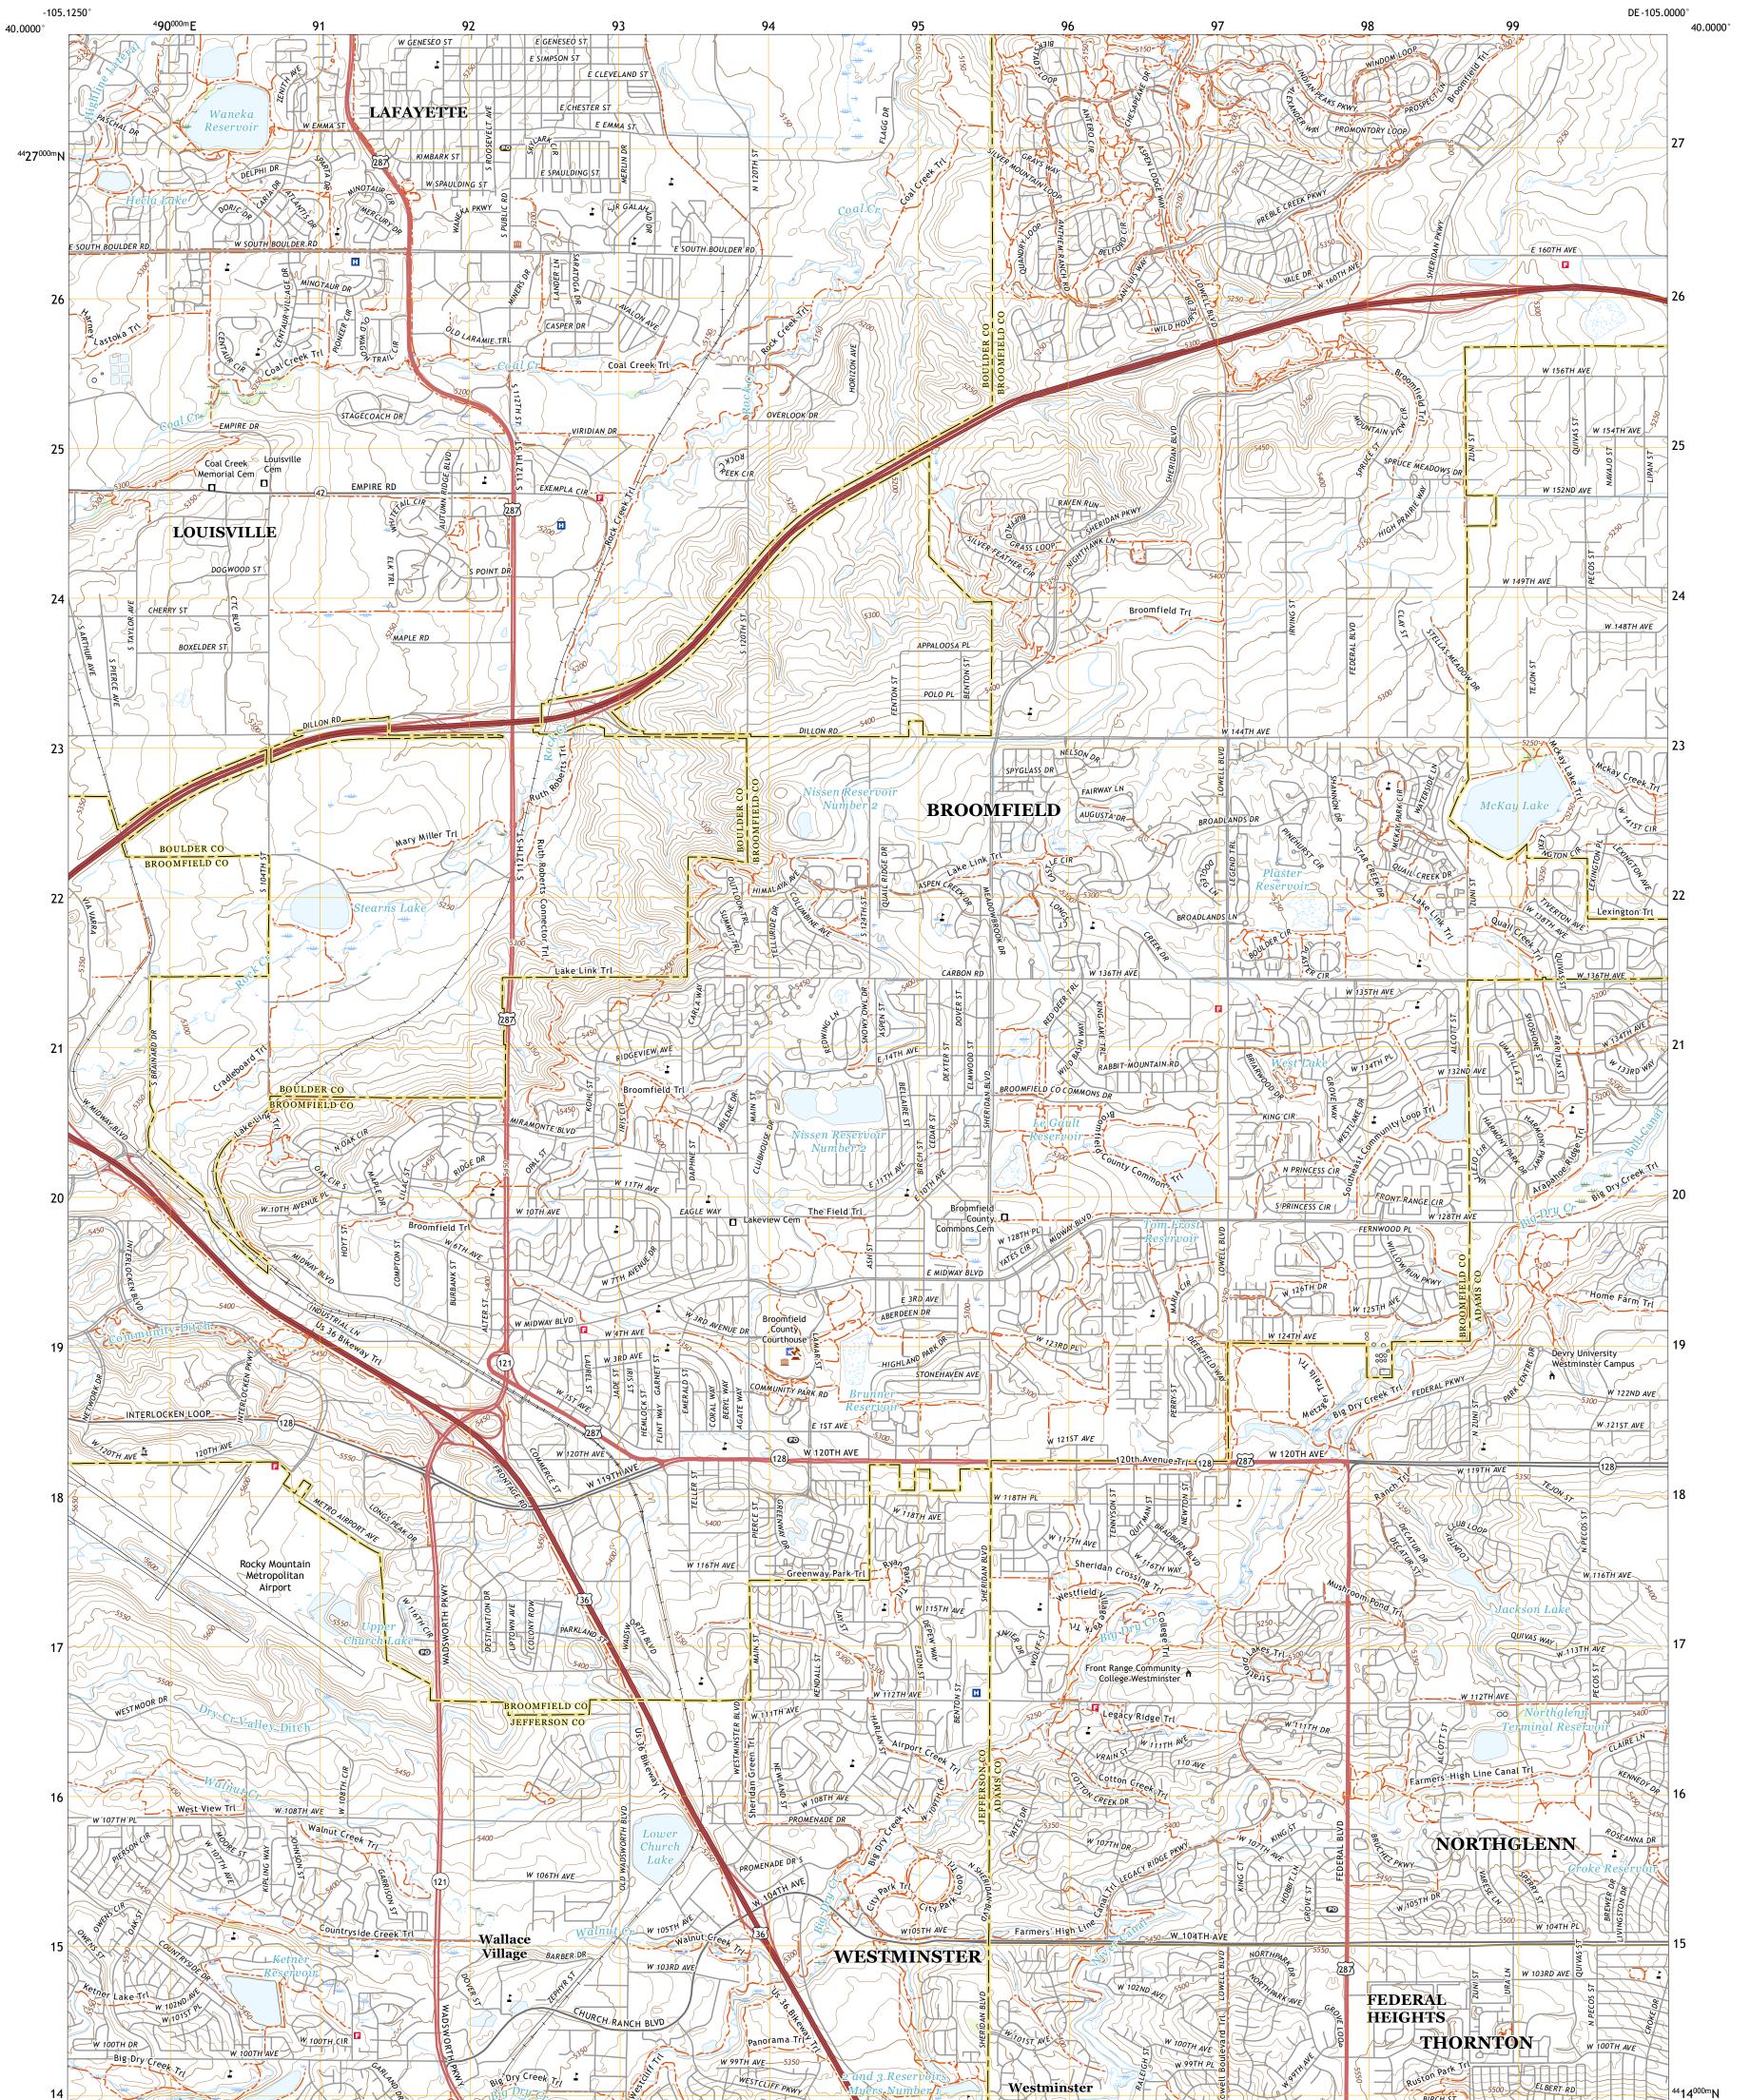

## U.S. DEPARTMENT OF THE INTERIOR U.S. GEOLOGICAL SURVEY

LAFAYETTE QUADRANGLE COLORADO 7.5-MINUTE SERIES

Produced by the United States Geological Survey North American Datum of 1983 (NAD83) World Geodetic System of 1984 (WGS84). Projection and 1 000-meter grid: Universal Transverse Mercator, Zone 13S This map is not a legal document. Boundaries may be generalized for this map scale. Private lands within government reservations may not be shown. Obtain permission before entering private lands.