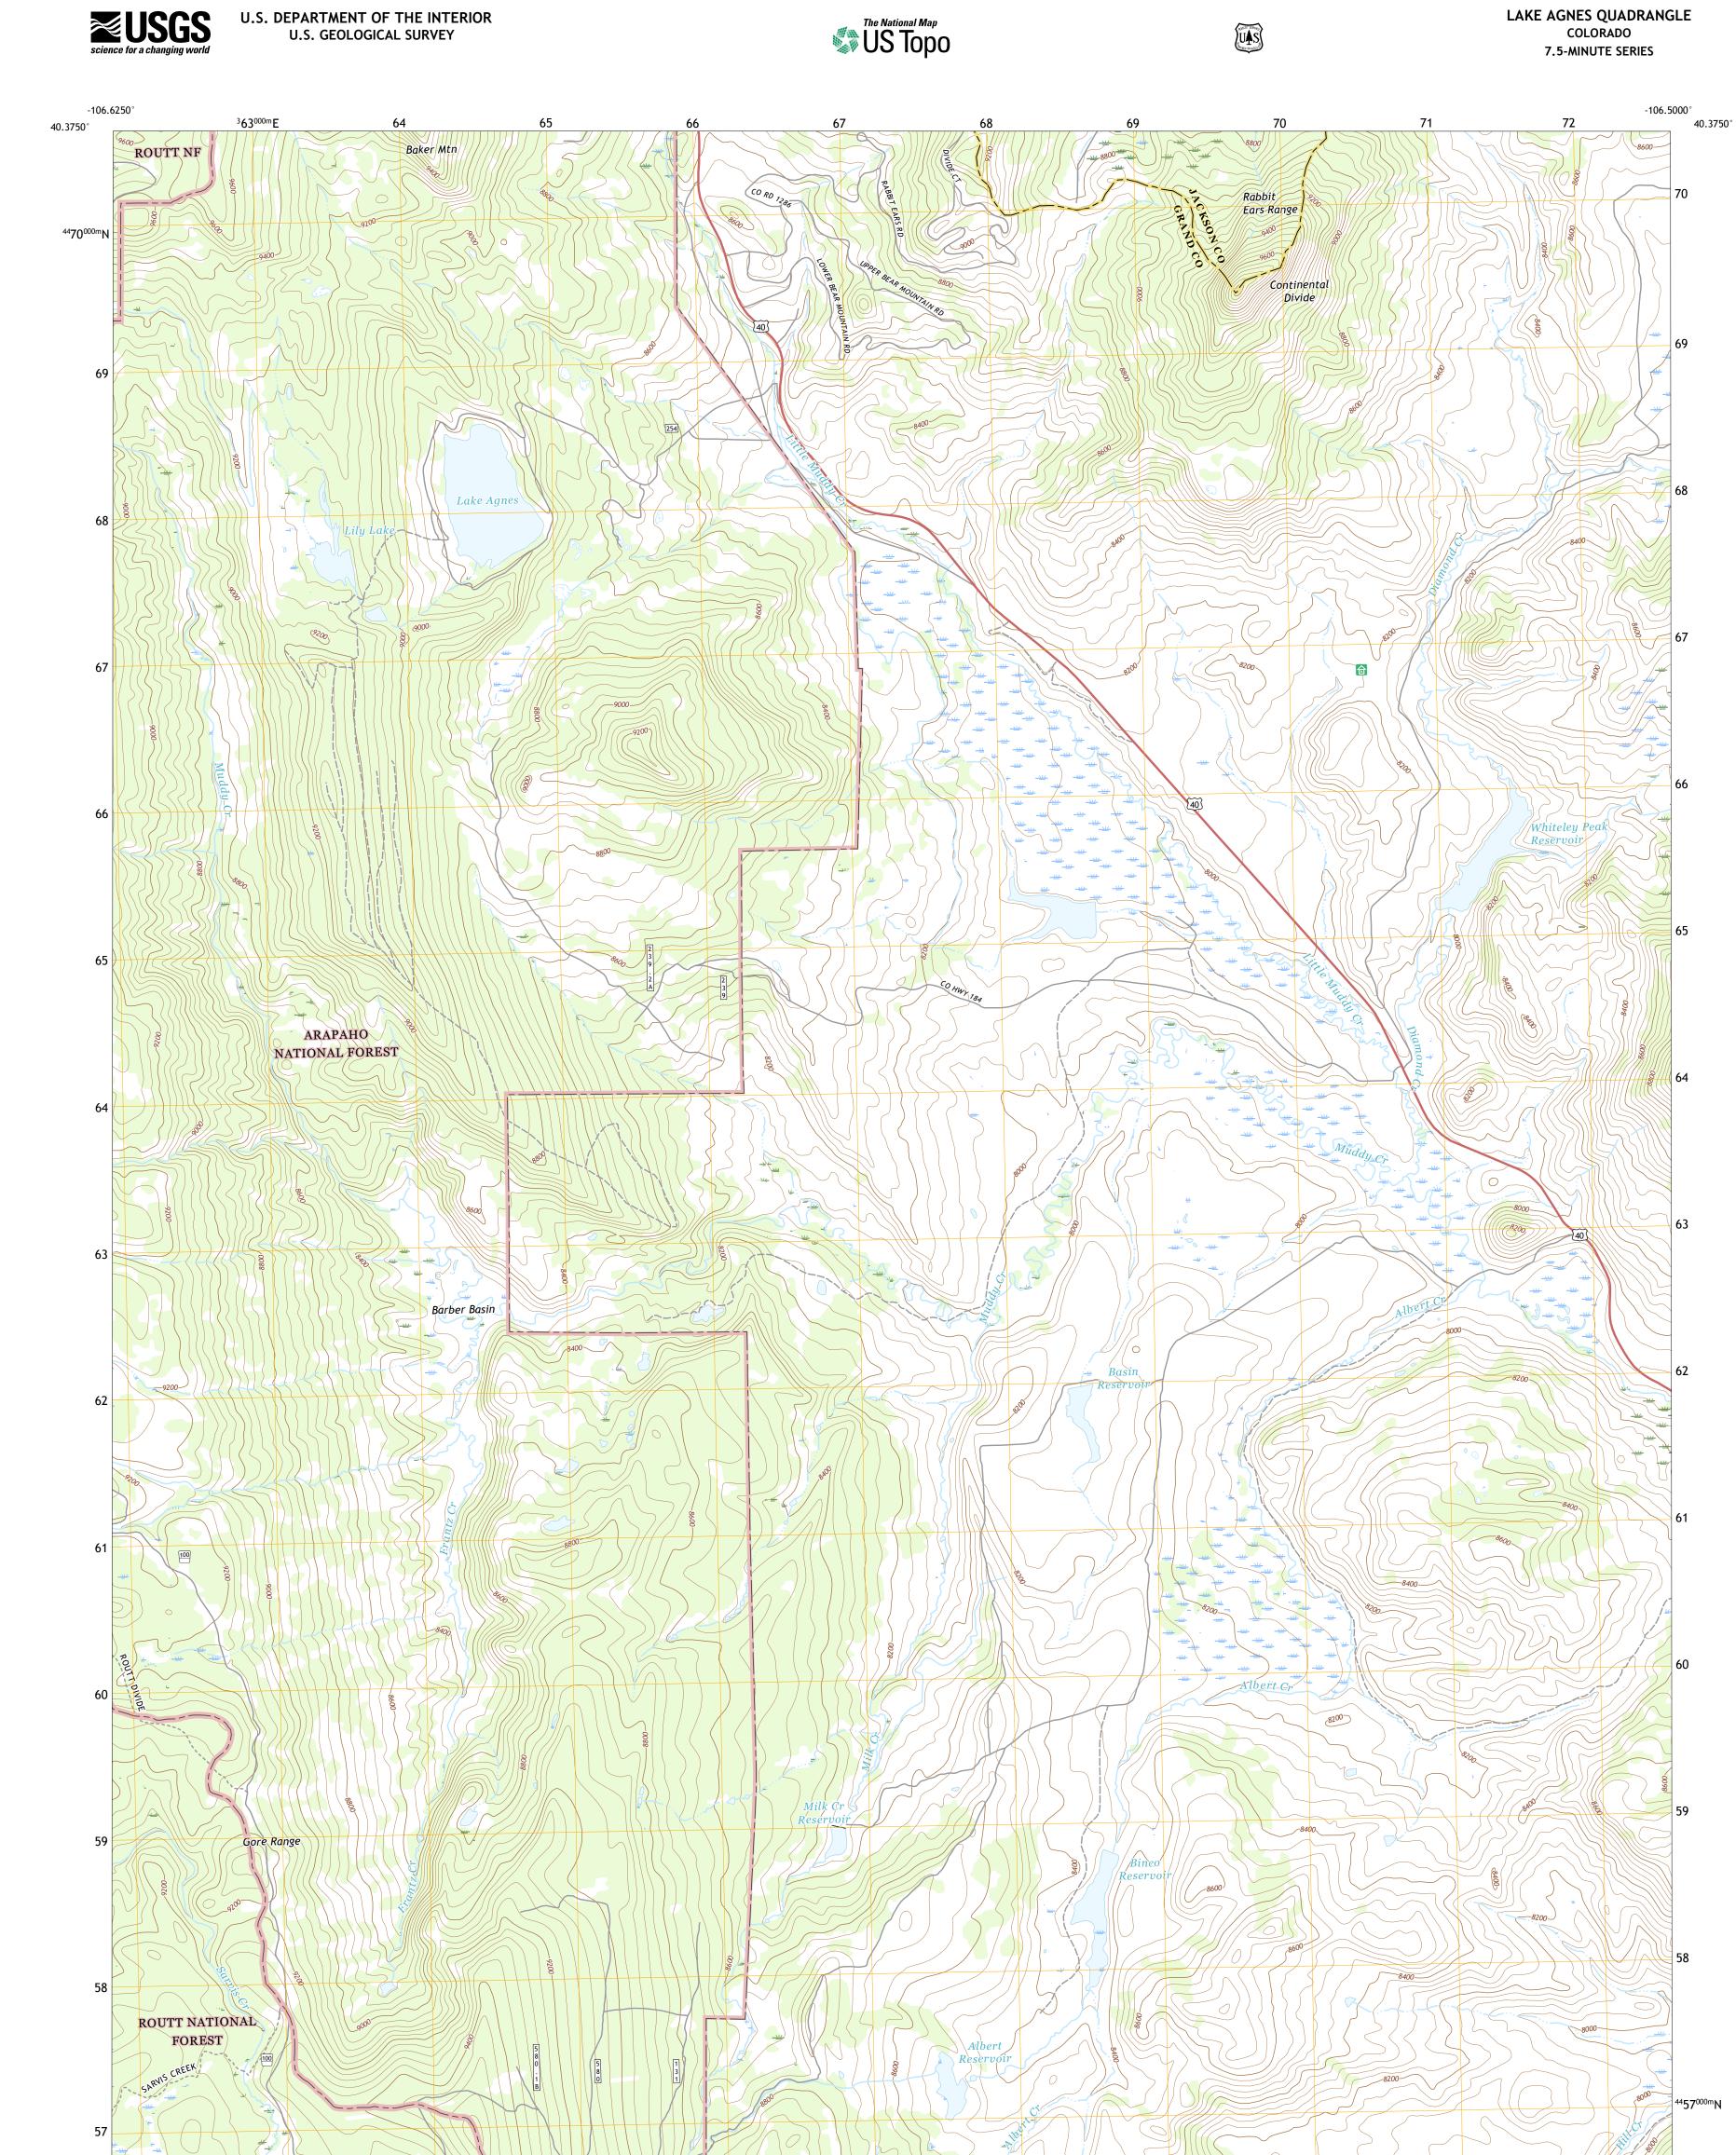

Produced by the United States Geological Survey North American Datum of 1983 (NAD83) World Geodetic System of 1984 (WGS84). Projection and 1 000-meter grid:Universal Transverse Mercator, Zone 13T This map is not a legal document. Boundaries may be generalized for this map scale. Private lands within government reservations may not be shown. Obtain permission before entering private lands.

| magery                    |             | N        | AIP, August | 2017 - Janu  | ary 2018  |
|---------------------------|-------------|----------|-------------|--------------|-----------|
| Roads                     |             | U.S.     | Census      | Bureau,      | 2016      |
| Roads within US Forest    | Service I   | Lands    |             | FSTop        | o Data    |
|