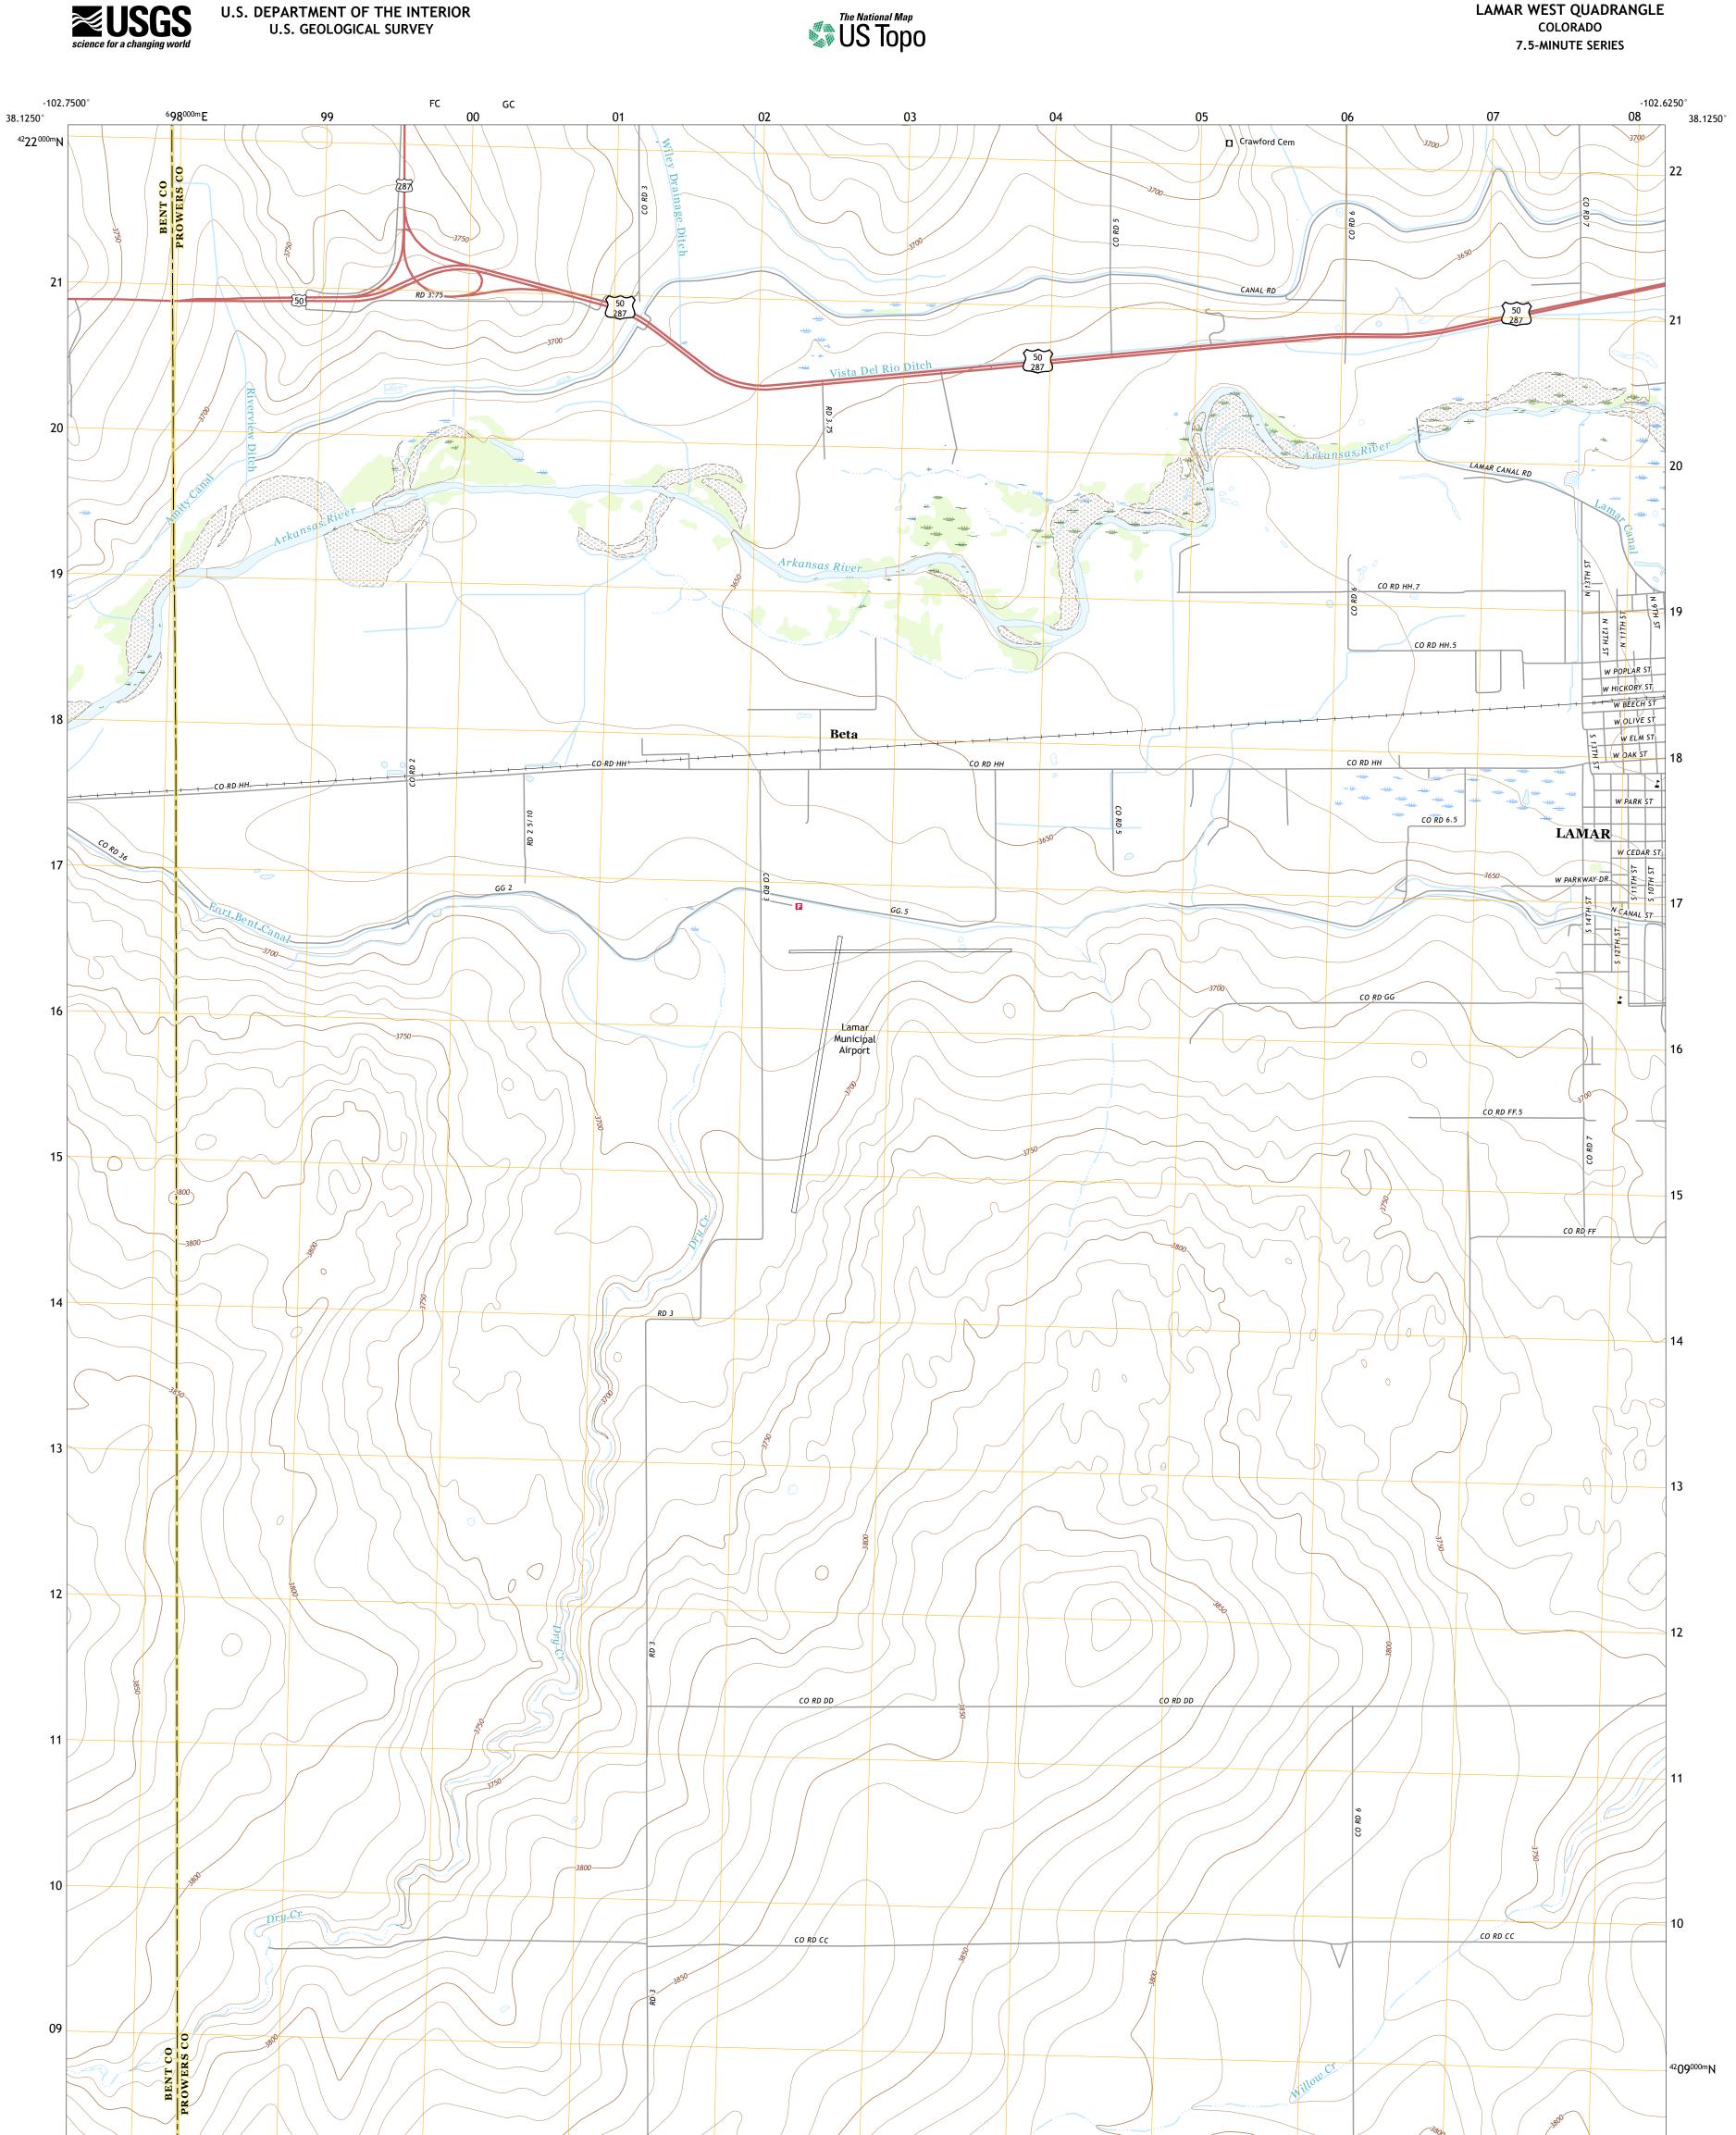

Produced by the United States Geological Survey North American Datum of 1983 (NAD83) World Geodetic System of 1984 (WGS84). Projection and 1 000-meter grid:Universal Transverse Mercator, Zone 135 This map is not a legal document. Boundaries may be generalized for this map scale. Private lands within government reservations may not be shown. Obtain permission before entering private lands.

..........NAIP, September 2017 - October 2017 U.S. Census Bureau, 2016 ......GNIS, 1978 Imagery... Roads..... Names..... Hydrography..... Contours...... Boundaries..... Public Land Survey System..... Wetlands......FWS Natio National Wetlands Wetlands..... Inventory 2013



State Route

LAMAR WEST QUADRANGLE