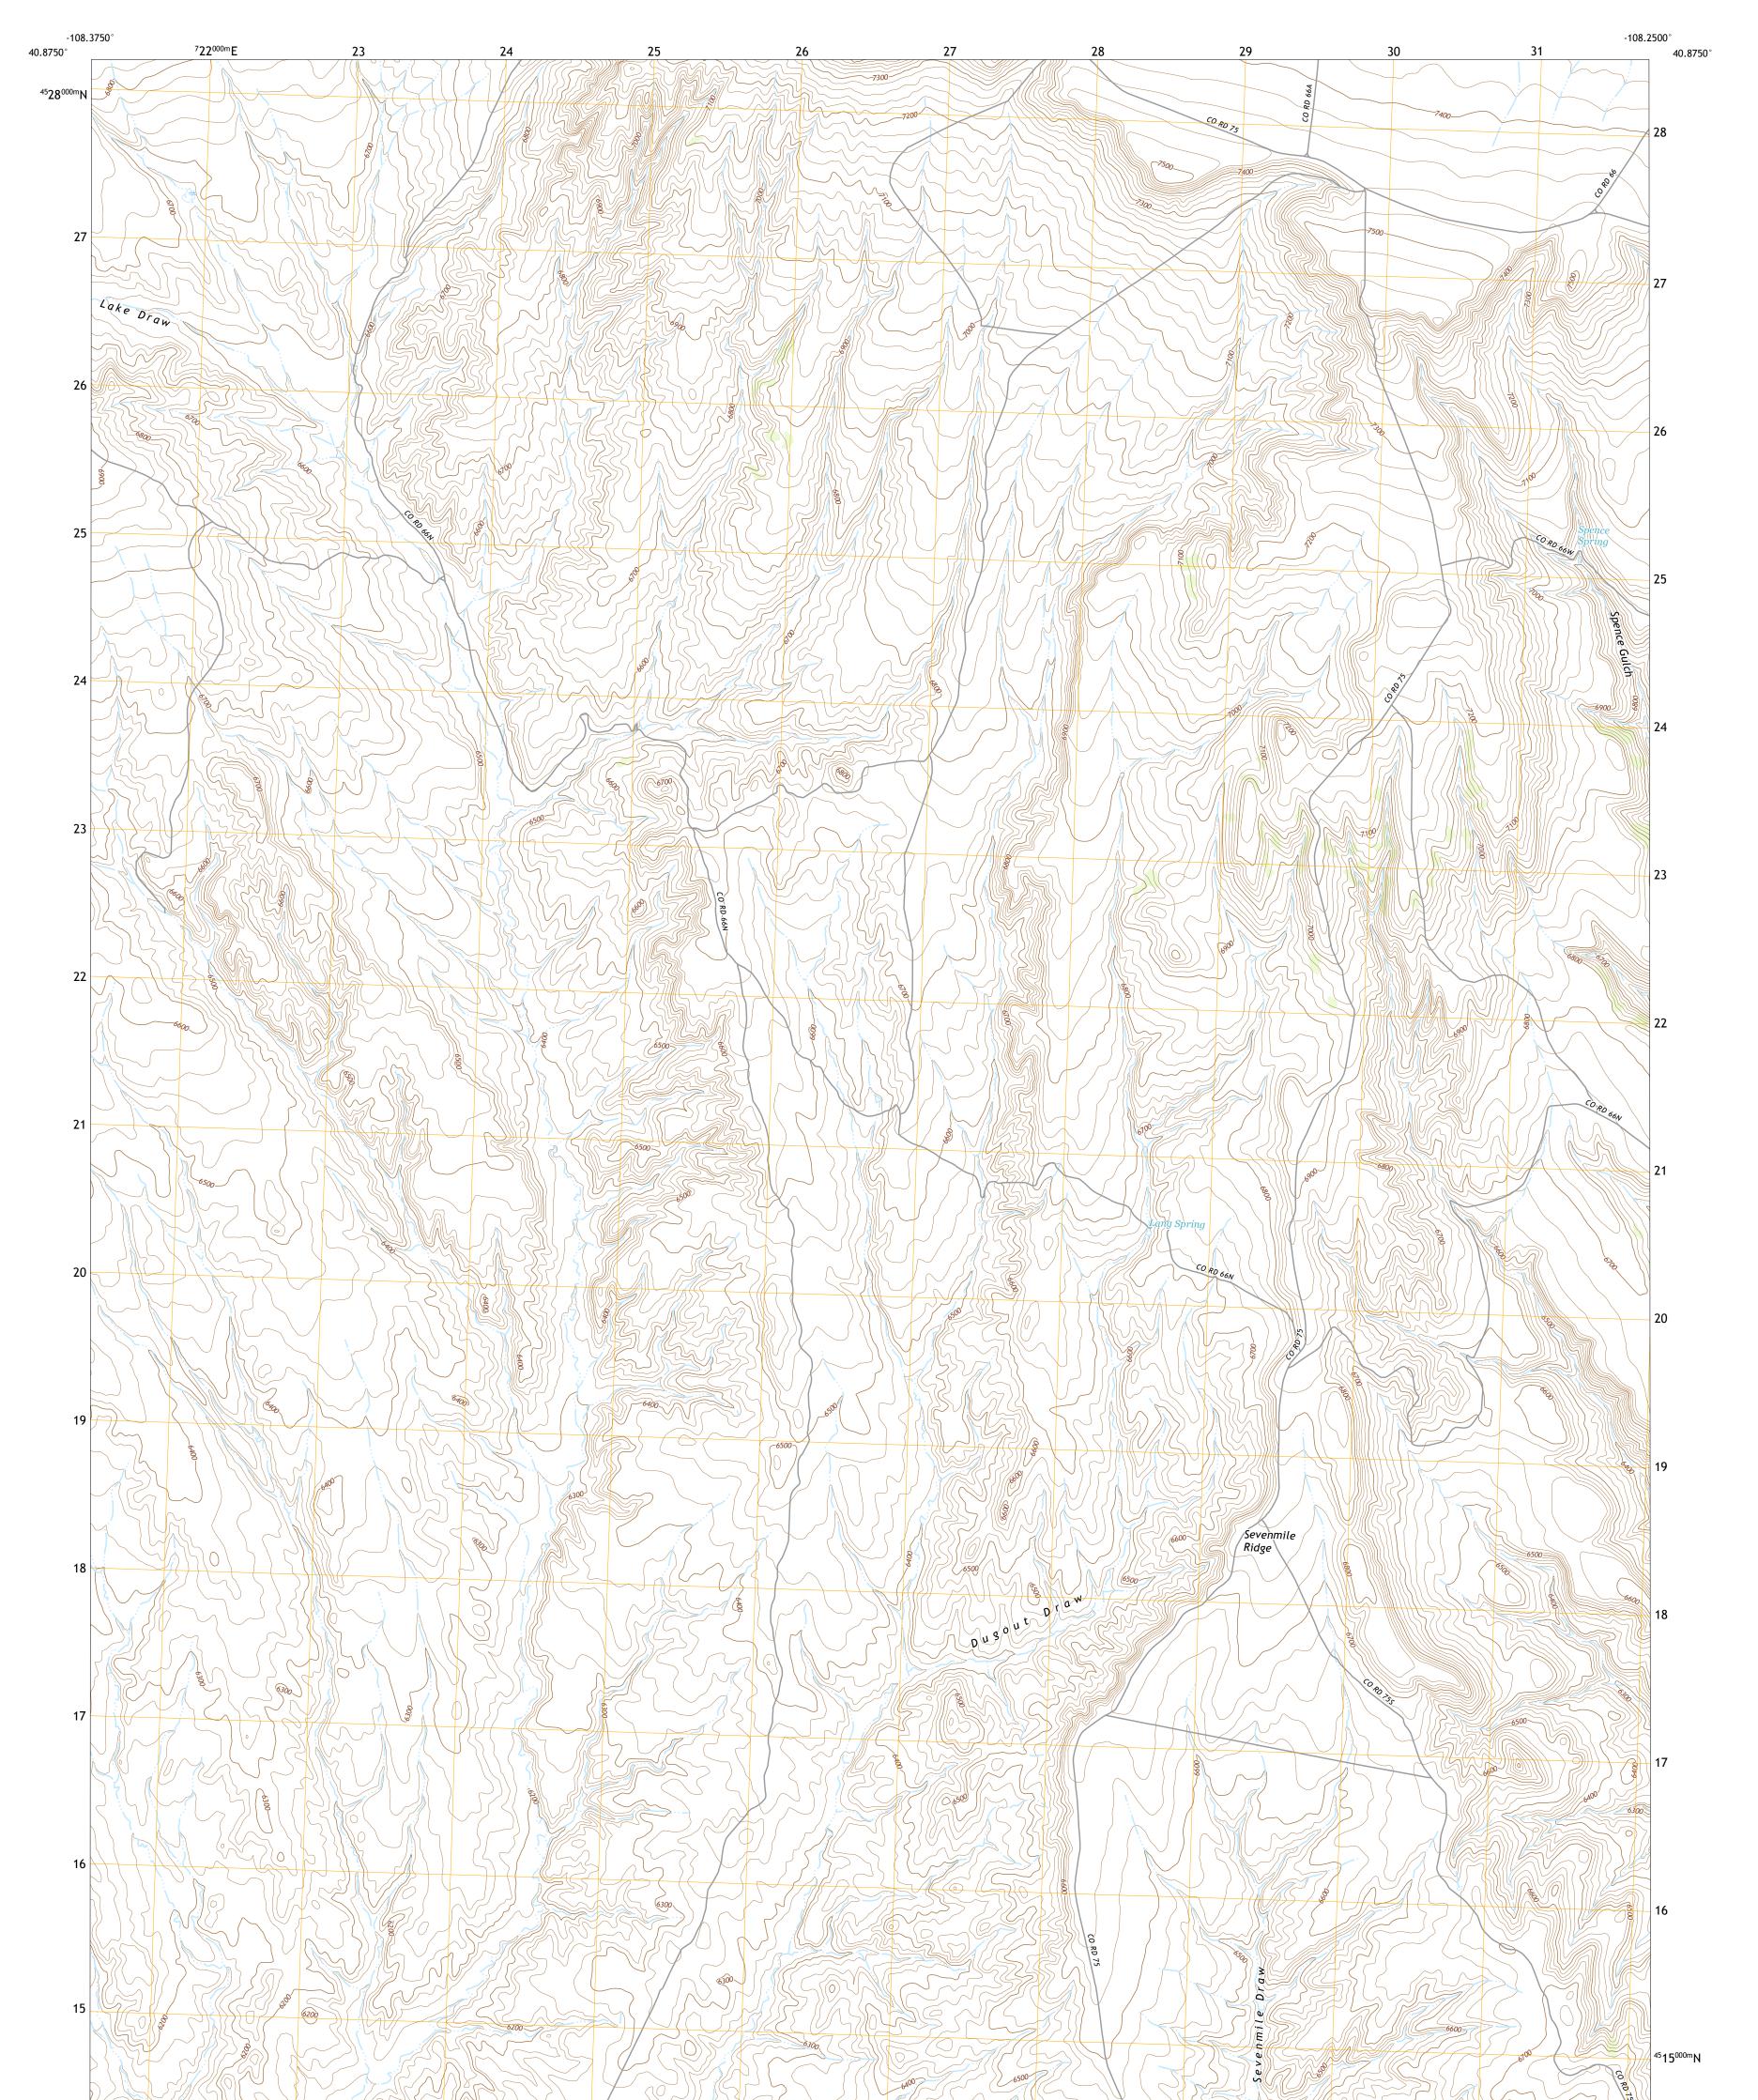

## U.S. DEPARTMENT OF THE INTERIOR U.S. GEOLOGICAL SURVEY

LANG SPRING QUADRANGLE COLORADO - MOFFAT COUNTY 7.5-MINUTE SERIES

Produced by the United States Geological Survey North American Datum of 1983 (NAD83) World Geodetic System of 1984 (WGS84). Projection and 1 000-meter grid:Universal Transverse Mercator, Zone 12T This map is not a legal document. Boundaries may be generalized for this map scale. Private lands within government reservations may not be shown. Obtain permission before entering private lands.

Imagery......NAIP, August 2017 - January 2018 Roads......OKIS, 1978 - 2016 Names.......GNIS, 1978 - 2018 Hydrography.....National Hydrography Dataset, 1899 - 2019 Contours.....National Elevation Dataset, 2011 Boundaries.....Multiple sources; see metadata file 2017 - 2018 Public Land Survey System......BLM, 2018 Wetlands.....BLM, 2018