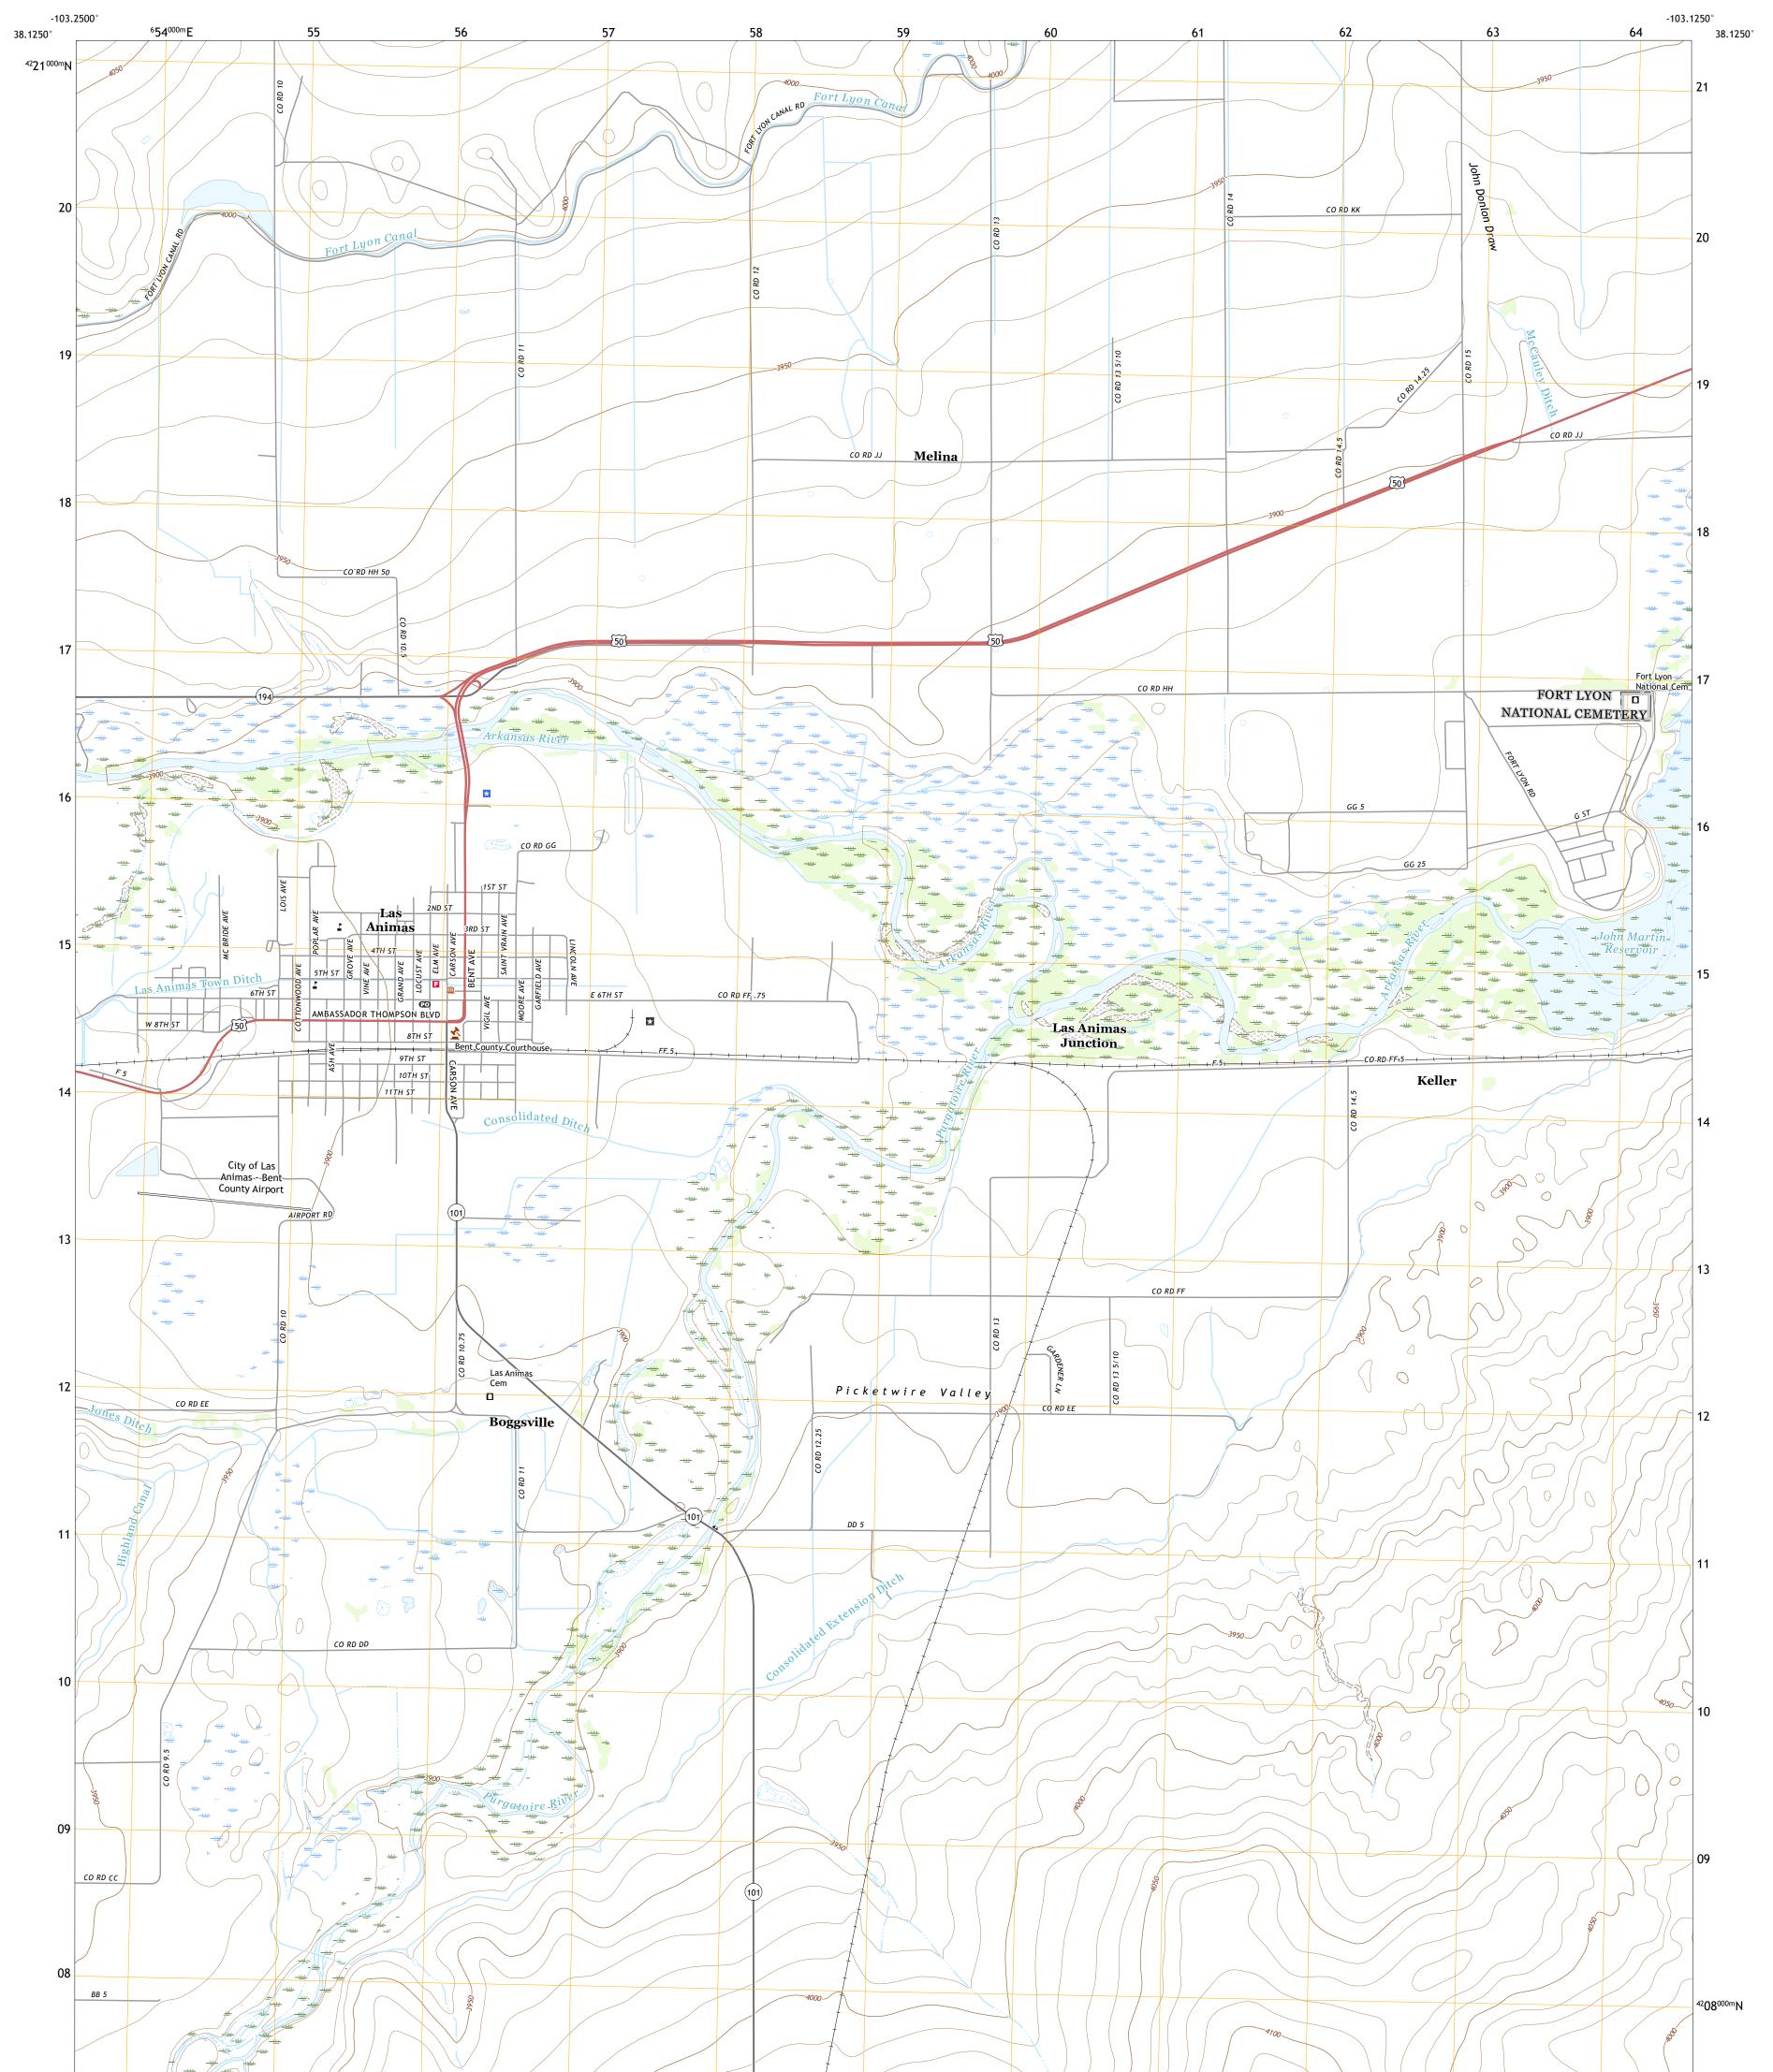

## U.S. DEPARTMENT OF THE INTERIOR U.S. GEOLOGICAL SURVEY

Produced by the United States Geological Survey North American Datum of 1983 (NAD83) World Geodetic System of 1984 (WGS84). Projection and 1 000-meter grid:Universal Transverse Mercator, Zone 13S This map is not a legal document. Boundaries may be generalized for this map scale. Private lands within government reservations may not be shown. Obtain permission before entering private lands.

Imagery......NAIP, August 2017 - October 2017 Roads......U.S. Census Bureau, 2016 Names......GNIS, 1978 - 2021 Hydrography.....National Hydrography Dataset, 2002 - 2020 Contours.....National Elevation Dataset, 2004 Boundaries......Multiple sources; see metadata file 2013 - 2021 Public Land Survey System......BLM, 2021 Wetlands......FWS National Wetlands Inventory 1975 - 2013