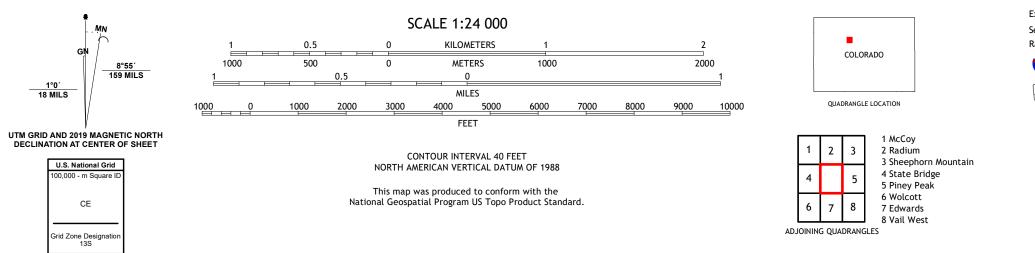

The National Map US Topo

LAVA CREEK QUADRANGLE COLORADO - EAGLE COUNTY 7.5-MINUTE SERIES

Produced by the United States Geological Survey North American Datum of 1983 (NAD83) World Geodetic System of 1984 (WGS84). Projection and 1 000-meter grid:Universal Transverse Mercator, Zone 13S This map is not a legal document. Boundaries may be generalized for this map scale. Private lands within government reservations may not be shown. Obtain permission before entering private lands.

Imagery......NAIP, October 2017 - January 2018 Roads.....U.S. Census Bureau, 2016 - 2016 Roads within US Forest Service Lands......FSTopo Data with limited Forest Service updates, 2013 Names......GNIS, 1978 - 2021 Hydrography.....National Hydrography Dataset, 2003 - 2020 Contours.....Multiple sources; see metadata file 2017 - 2021 Public Land Survey System......BLM, 2021 Wetlands......BLM, 2021