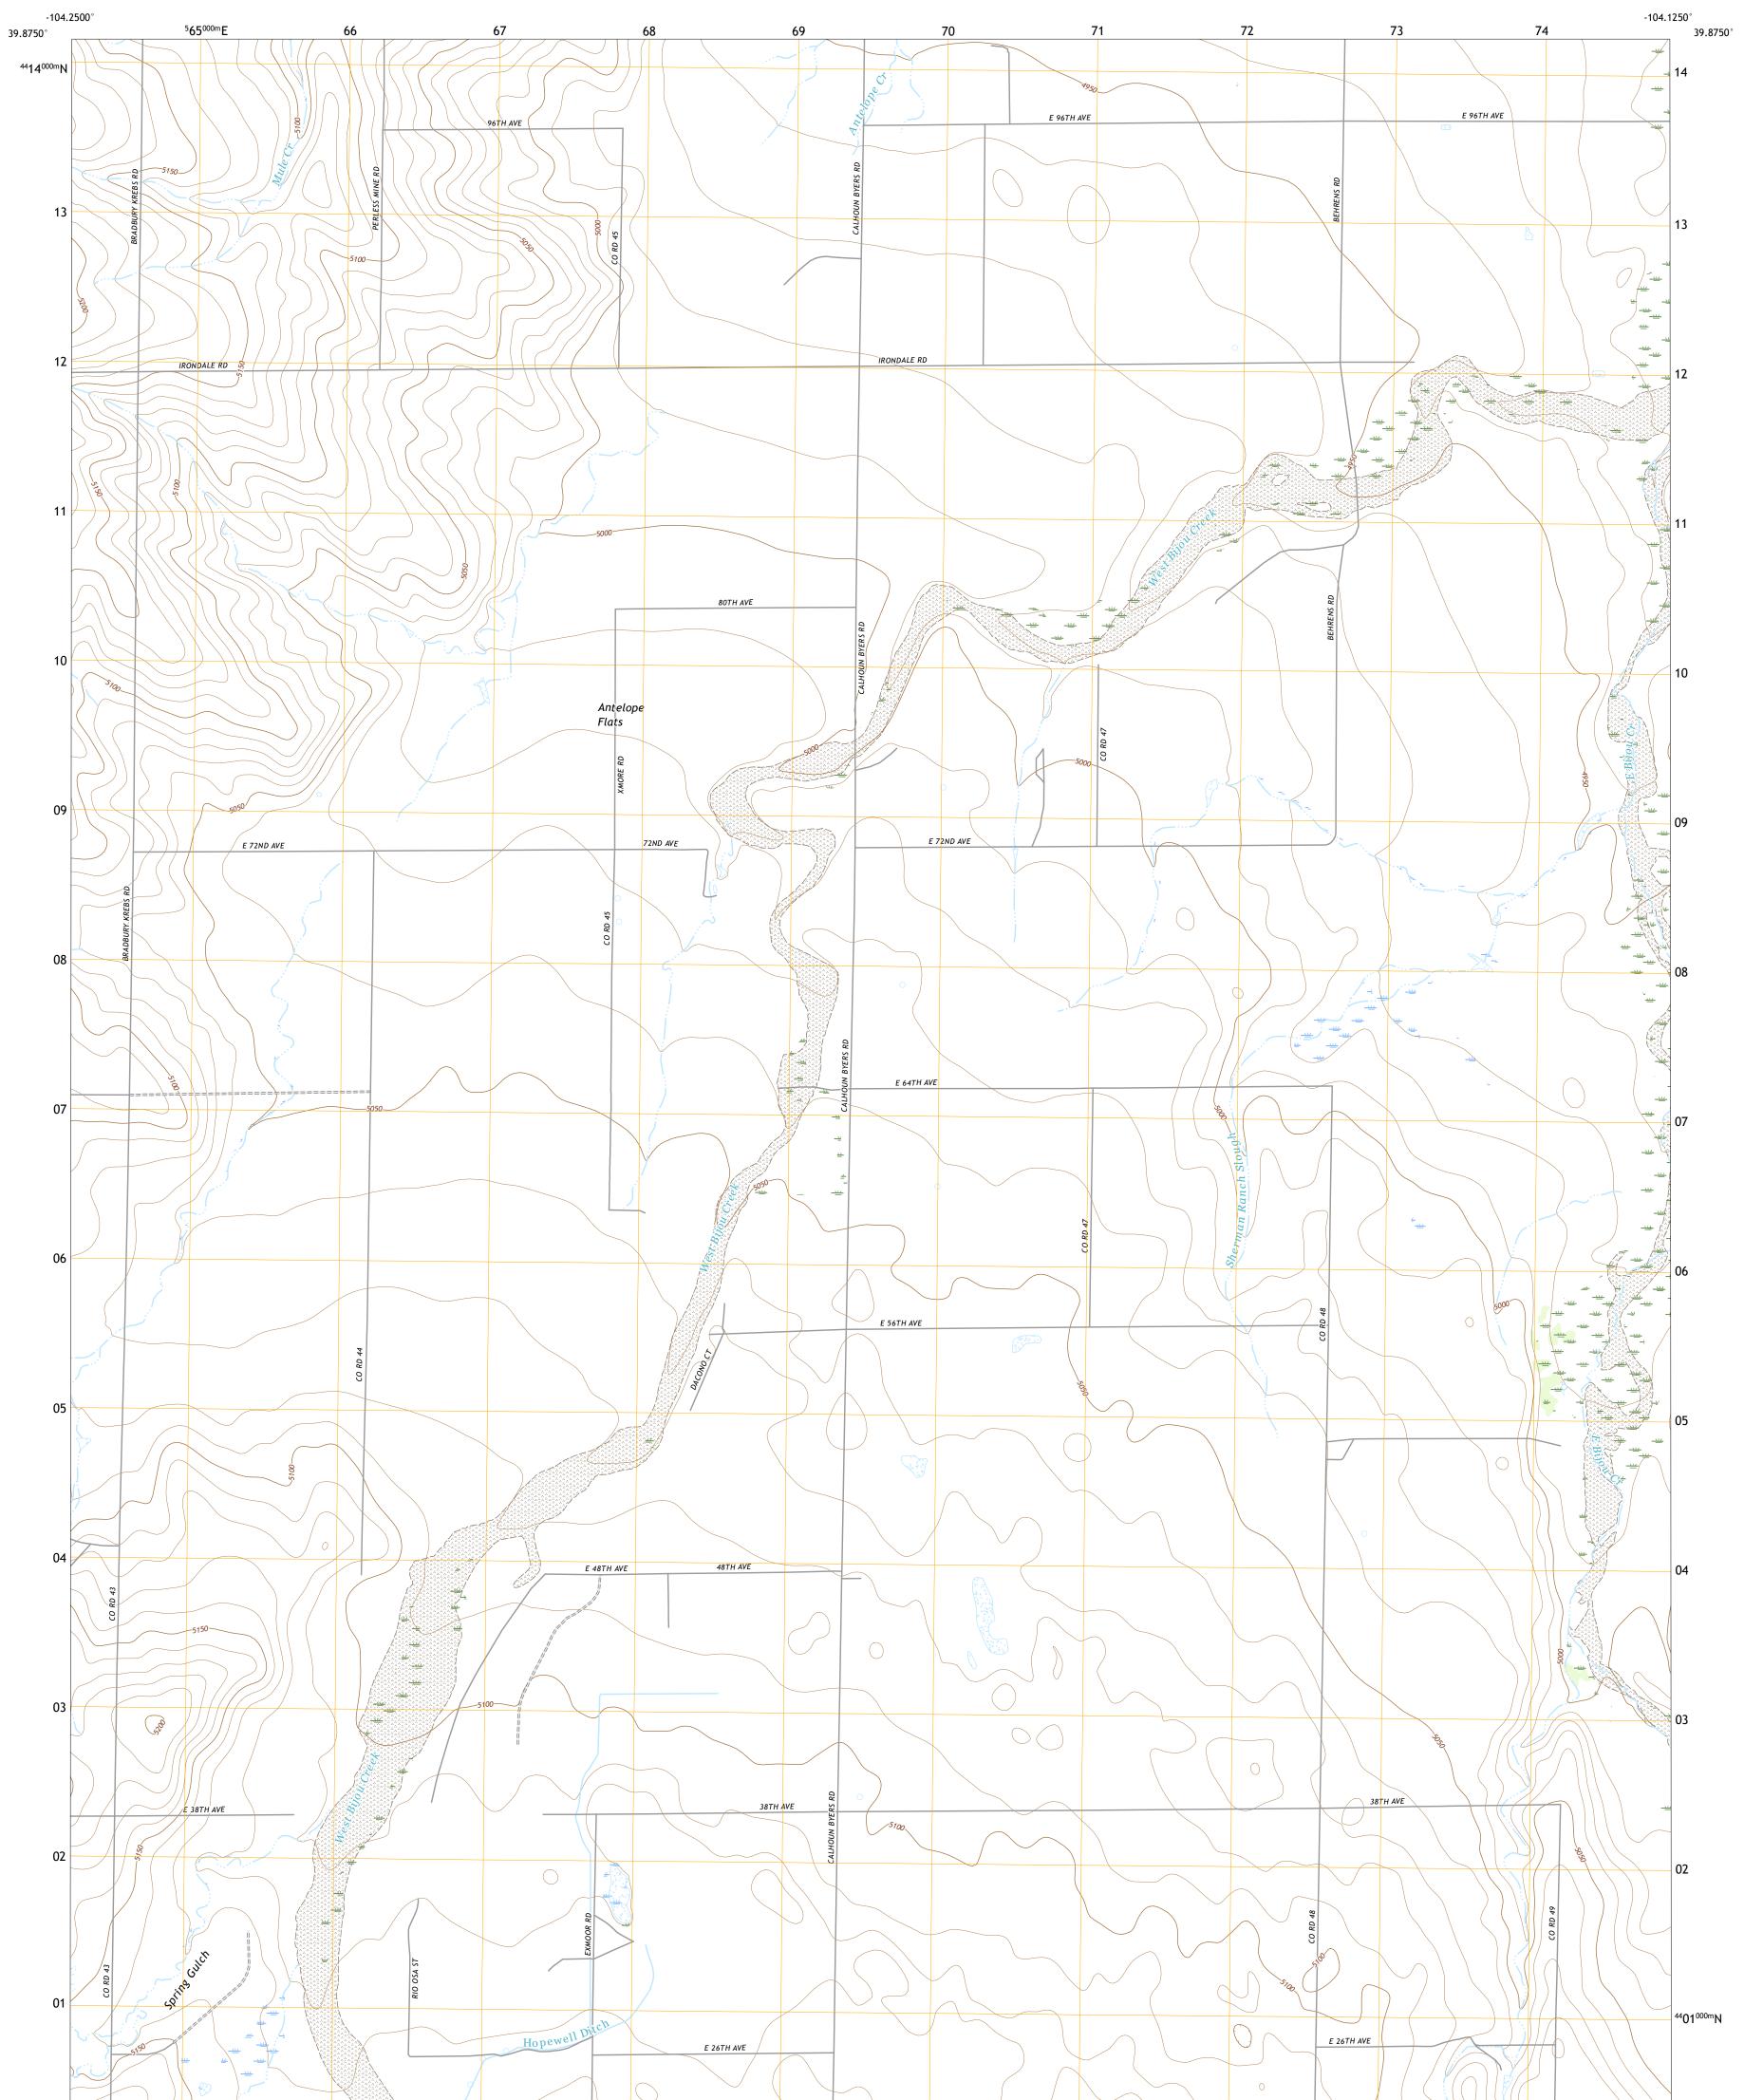

## U.S. DEPARTMENT OF THE INTERIOR U.S. GEOLOGICAL SURVEY

LEADER SW QUADRANGLE COLORADO - ADAMS COUNTY 7.5-MINUTE SERIES

Produced by the United States Geological Survey North American Datum of 1983 (NAD83) World Geodetic System of 1984 (WGS84). Projection and 1 000-meter grid:Universal Transverse Mercator, Zone 135 This map is not a legal document. Boundaries may be generalized for this map scale. Private lands within government reservations may not be shown. Obtain permission before entering private lands.

Imagery..... Roads..... Names..... ......NAIP, August 2017 - October 2017 U.S. Census Bureau, 2016 ......GNIS, 1978 - 2016 

 Names......GNN, 1978 - 2016

 Hydrography.....National Hydrography Dataset, 2002 - 2019

 Contours.....National Elevation Dataset, 2007

 Boundaries.....Multiple sources; see metadata file 2019 - 2021

 Public Land Survey System......BLM, 2021

 Wetlands......FWS National Wetlands Inventory 1975