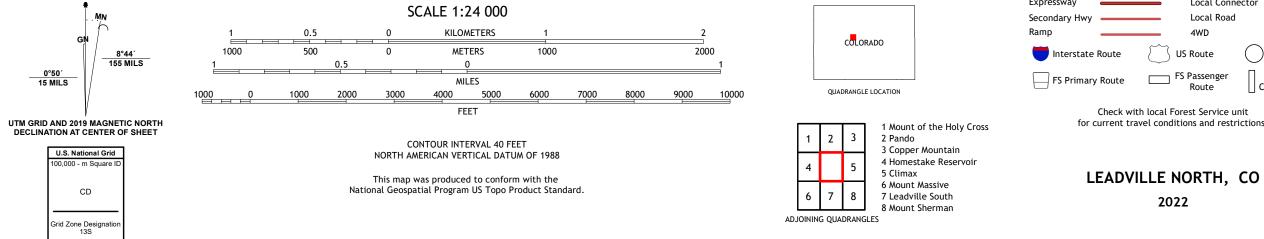

Produced by the United States Geological Survey North American Datum of 1983 (NAD83) World Geodetic System of 1984 (WGS84). Projection and 1 000-meter grid:Universal Transverse Mercator, Zone 13S This map is not a legal document. Boundaries may be generalized for this map scale. Private lands within government reservations may not be shown. Obtain permission before entering private lands.

Imagery.....NAIP, October 2017 - January 2018 Roads......U.S. Census Bureau, 2016 - 2016 Roads within US Forest Service Lands......FSTopo Data 

ROAD CLASSIFICATION

2022