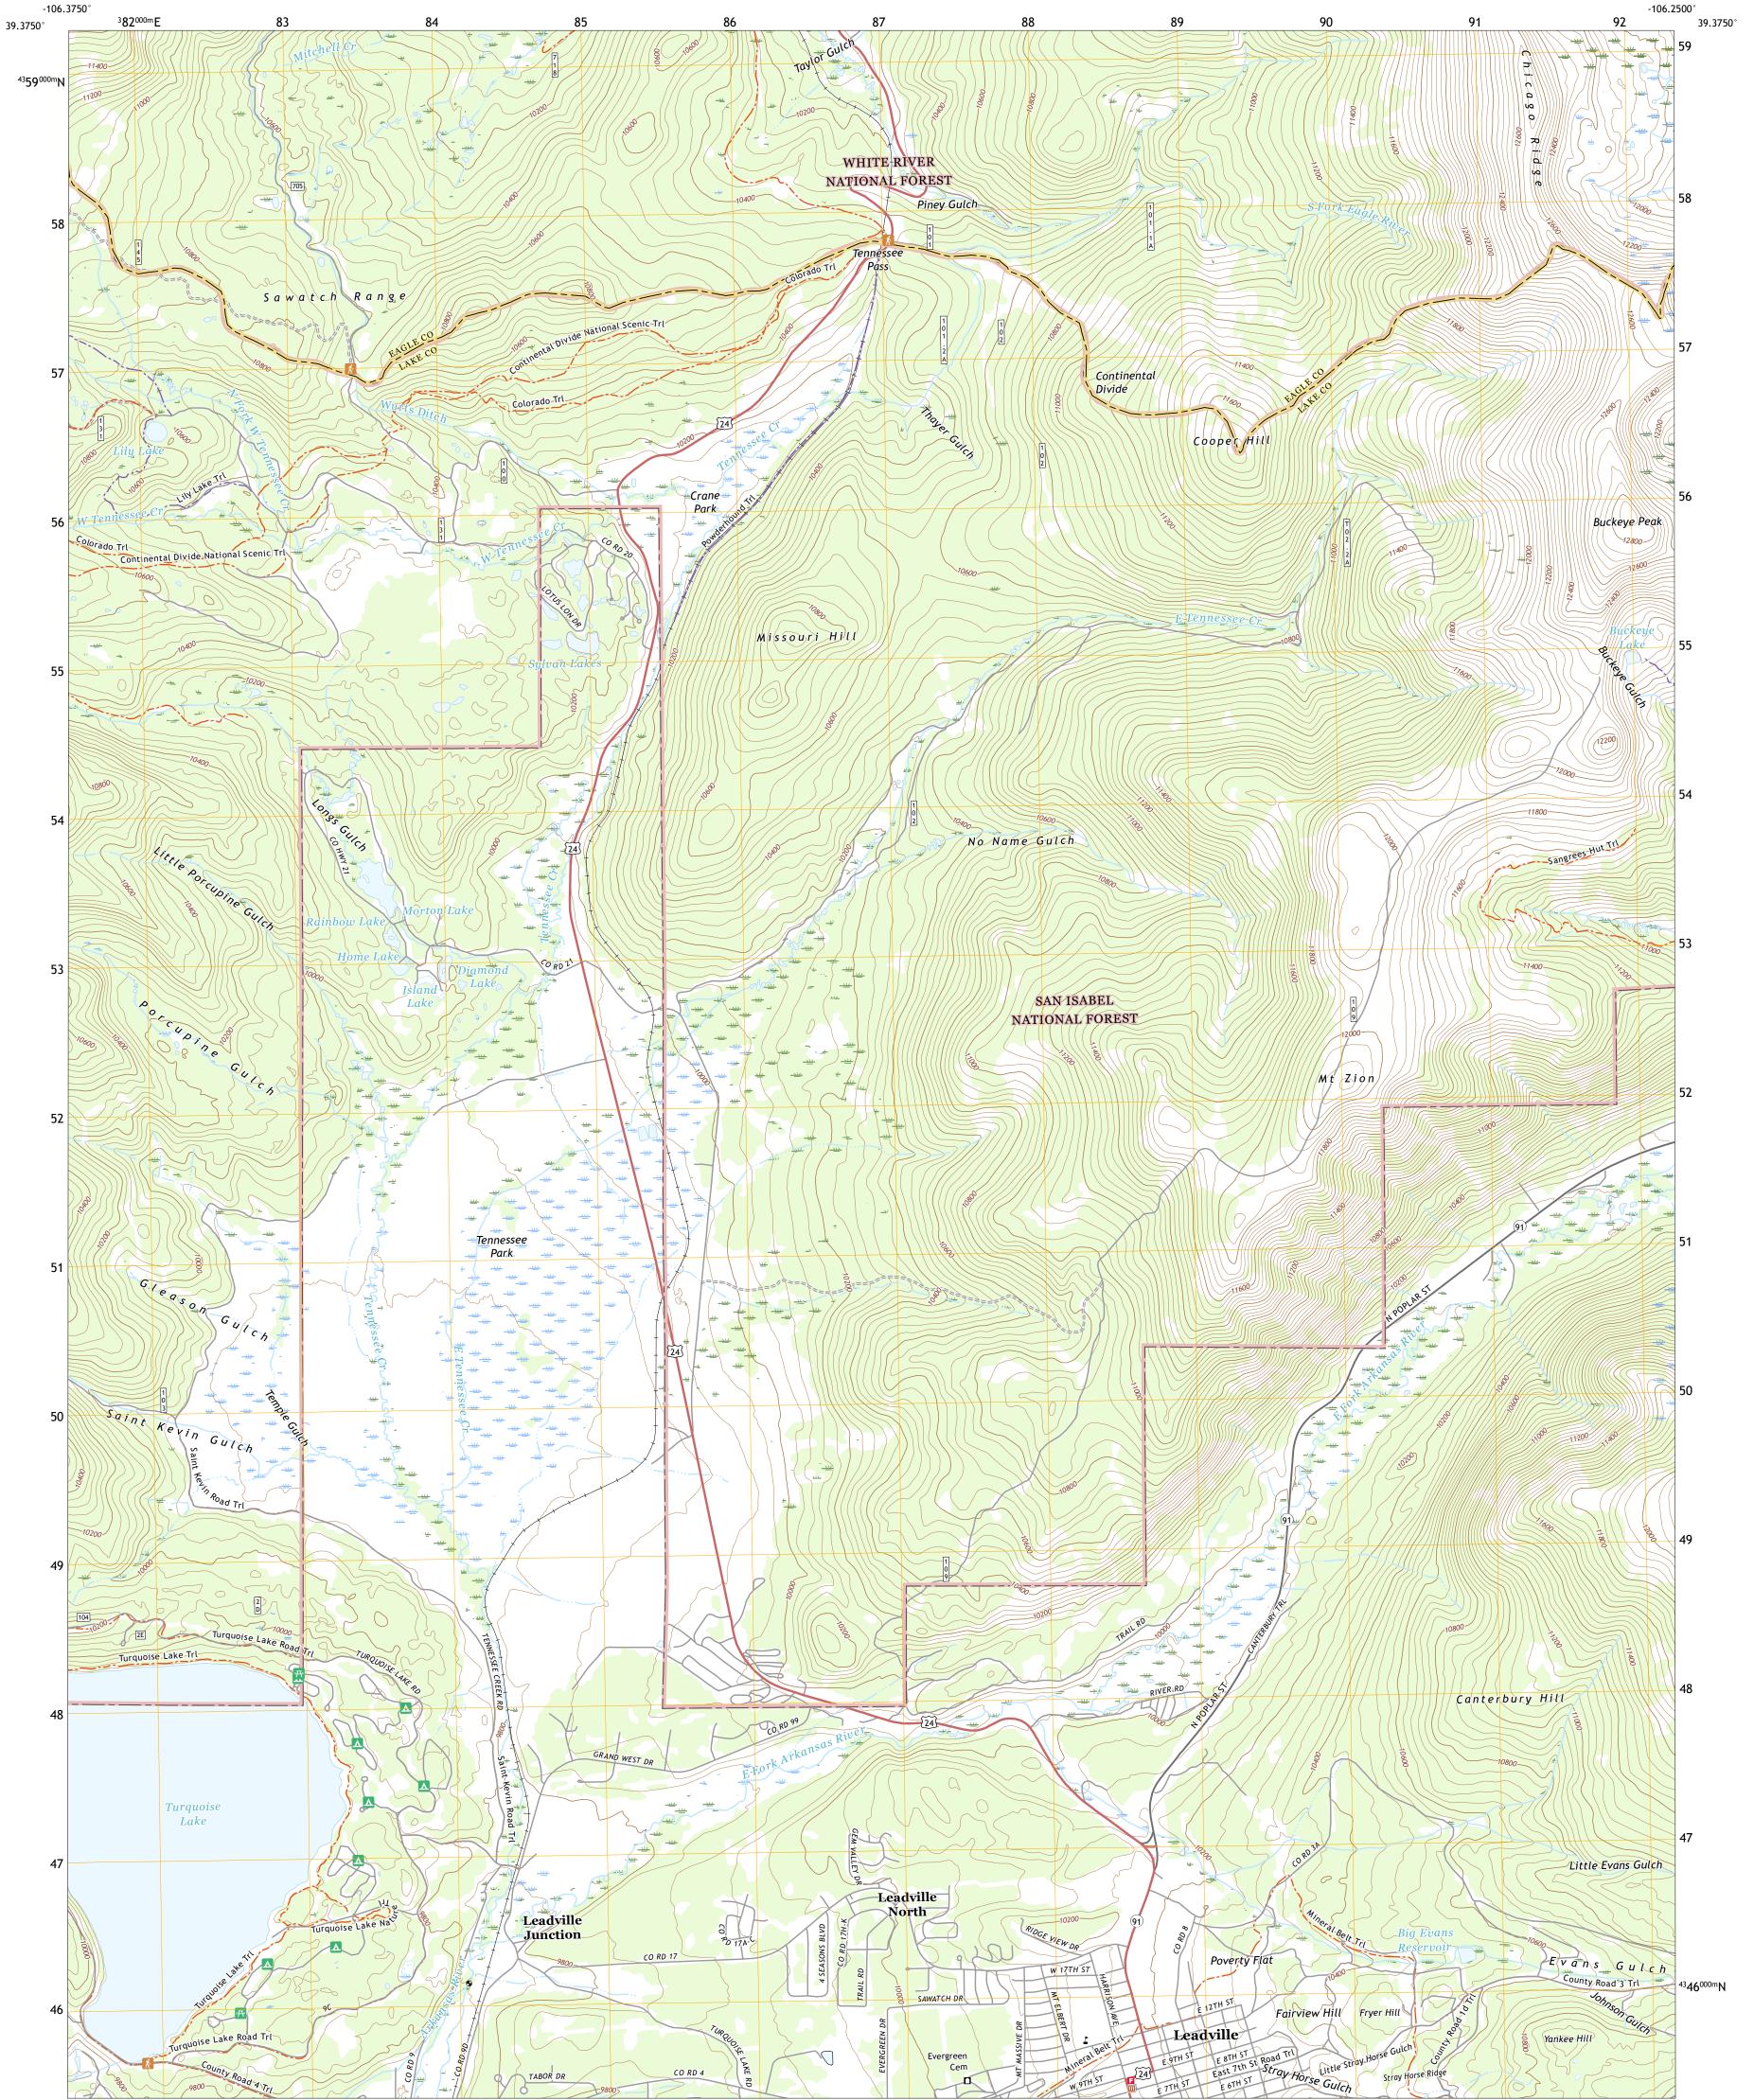

Produced by the United States Geological Survey North American Datum of 1983 (NAD83) World Geodetic System of 1984 (WGS84). Projection and 1 000-meter grid:Universal Transverse Mercator, Zone 13S This map is not a legal document. Boundaries may be generalized for this map scale. Private lands within government reservations may not be shown. Obtain permission before entering private lands.