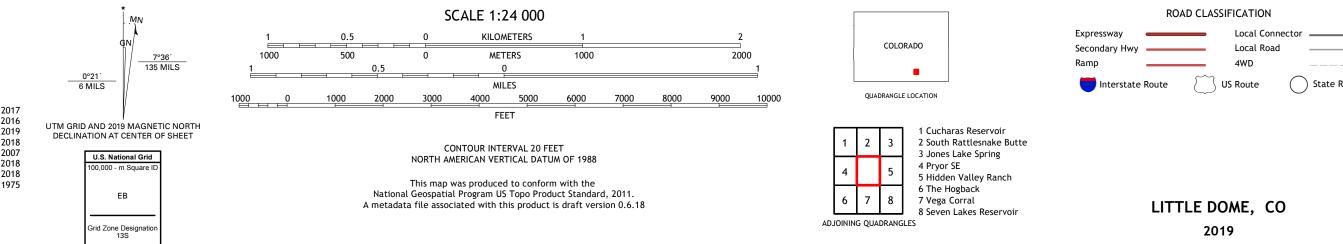

## U.S. DEPARTMENT OF THE INTERIOR U.S. GEOLOGICAL SURVEY

LITTLE DOME QUADRANGLE COLORADO - LAS ANIMAS COUNTY 7.5-MINUTE SERIES

Produced by the United States Geological Survey North American Datum of 1983 (NAD83) World Geodetic System of 1984 (WGS84). Projection and 1 000-meter grid:Universal Transverse Mercator, Zone 135 This map is not a legal document. Boundaries may be generalized for this map scale. Private lands within government reservations may not be shown. Obtain permission before entering private lands.

NAIP, September 2017 - November 2017 U.S. Census Bureau, 2016 ..........GNIS, 1978 - 2019 onal Hydrography Dataset, 2004 - 2018 ...National Elevation Dataset, 2007 see metadata file 2017 - 2018 ......BLM, 2018 ......BLM, 2018 Imagery.... Roads..... Names..... Names.....Nationa Hydrography......Nationa Contours........ Boundaries......Multiple sources; Public Land Survey System...... Wetlands.......FWS Nationa .....National Hydrography Dataset, 2004 .....National Elevation Dataset, ......Nultiple sources; see metadata file 2017