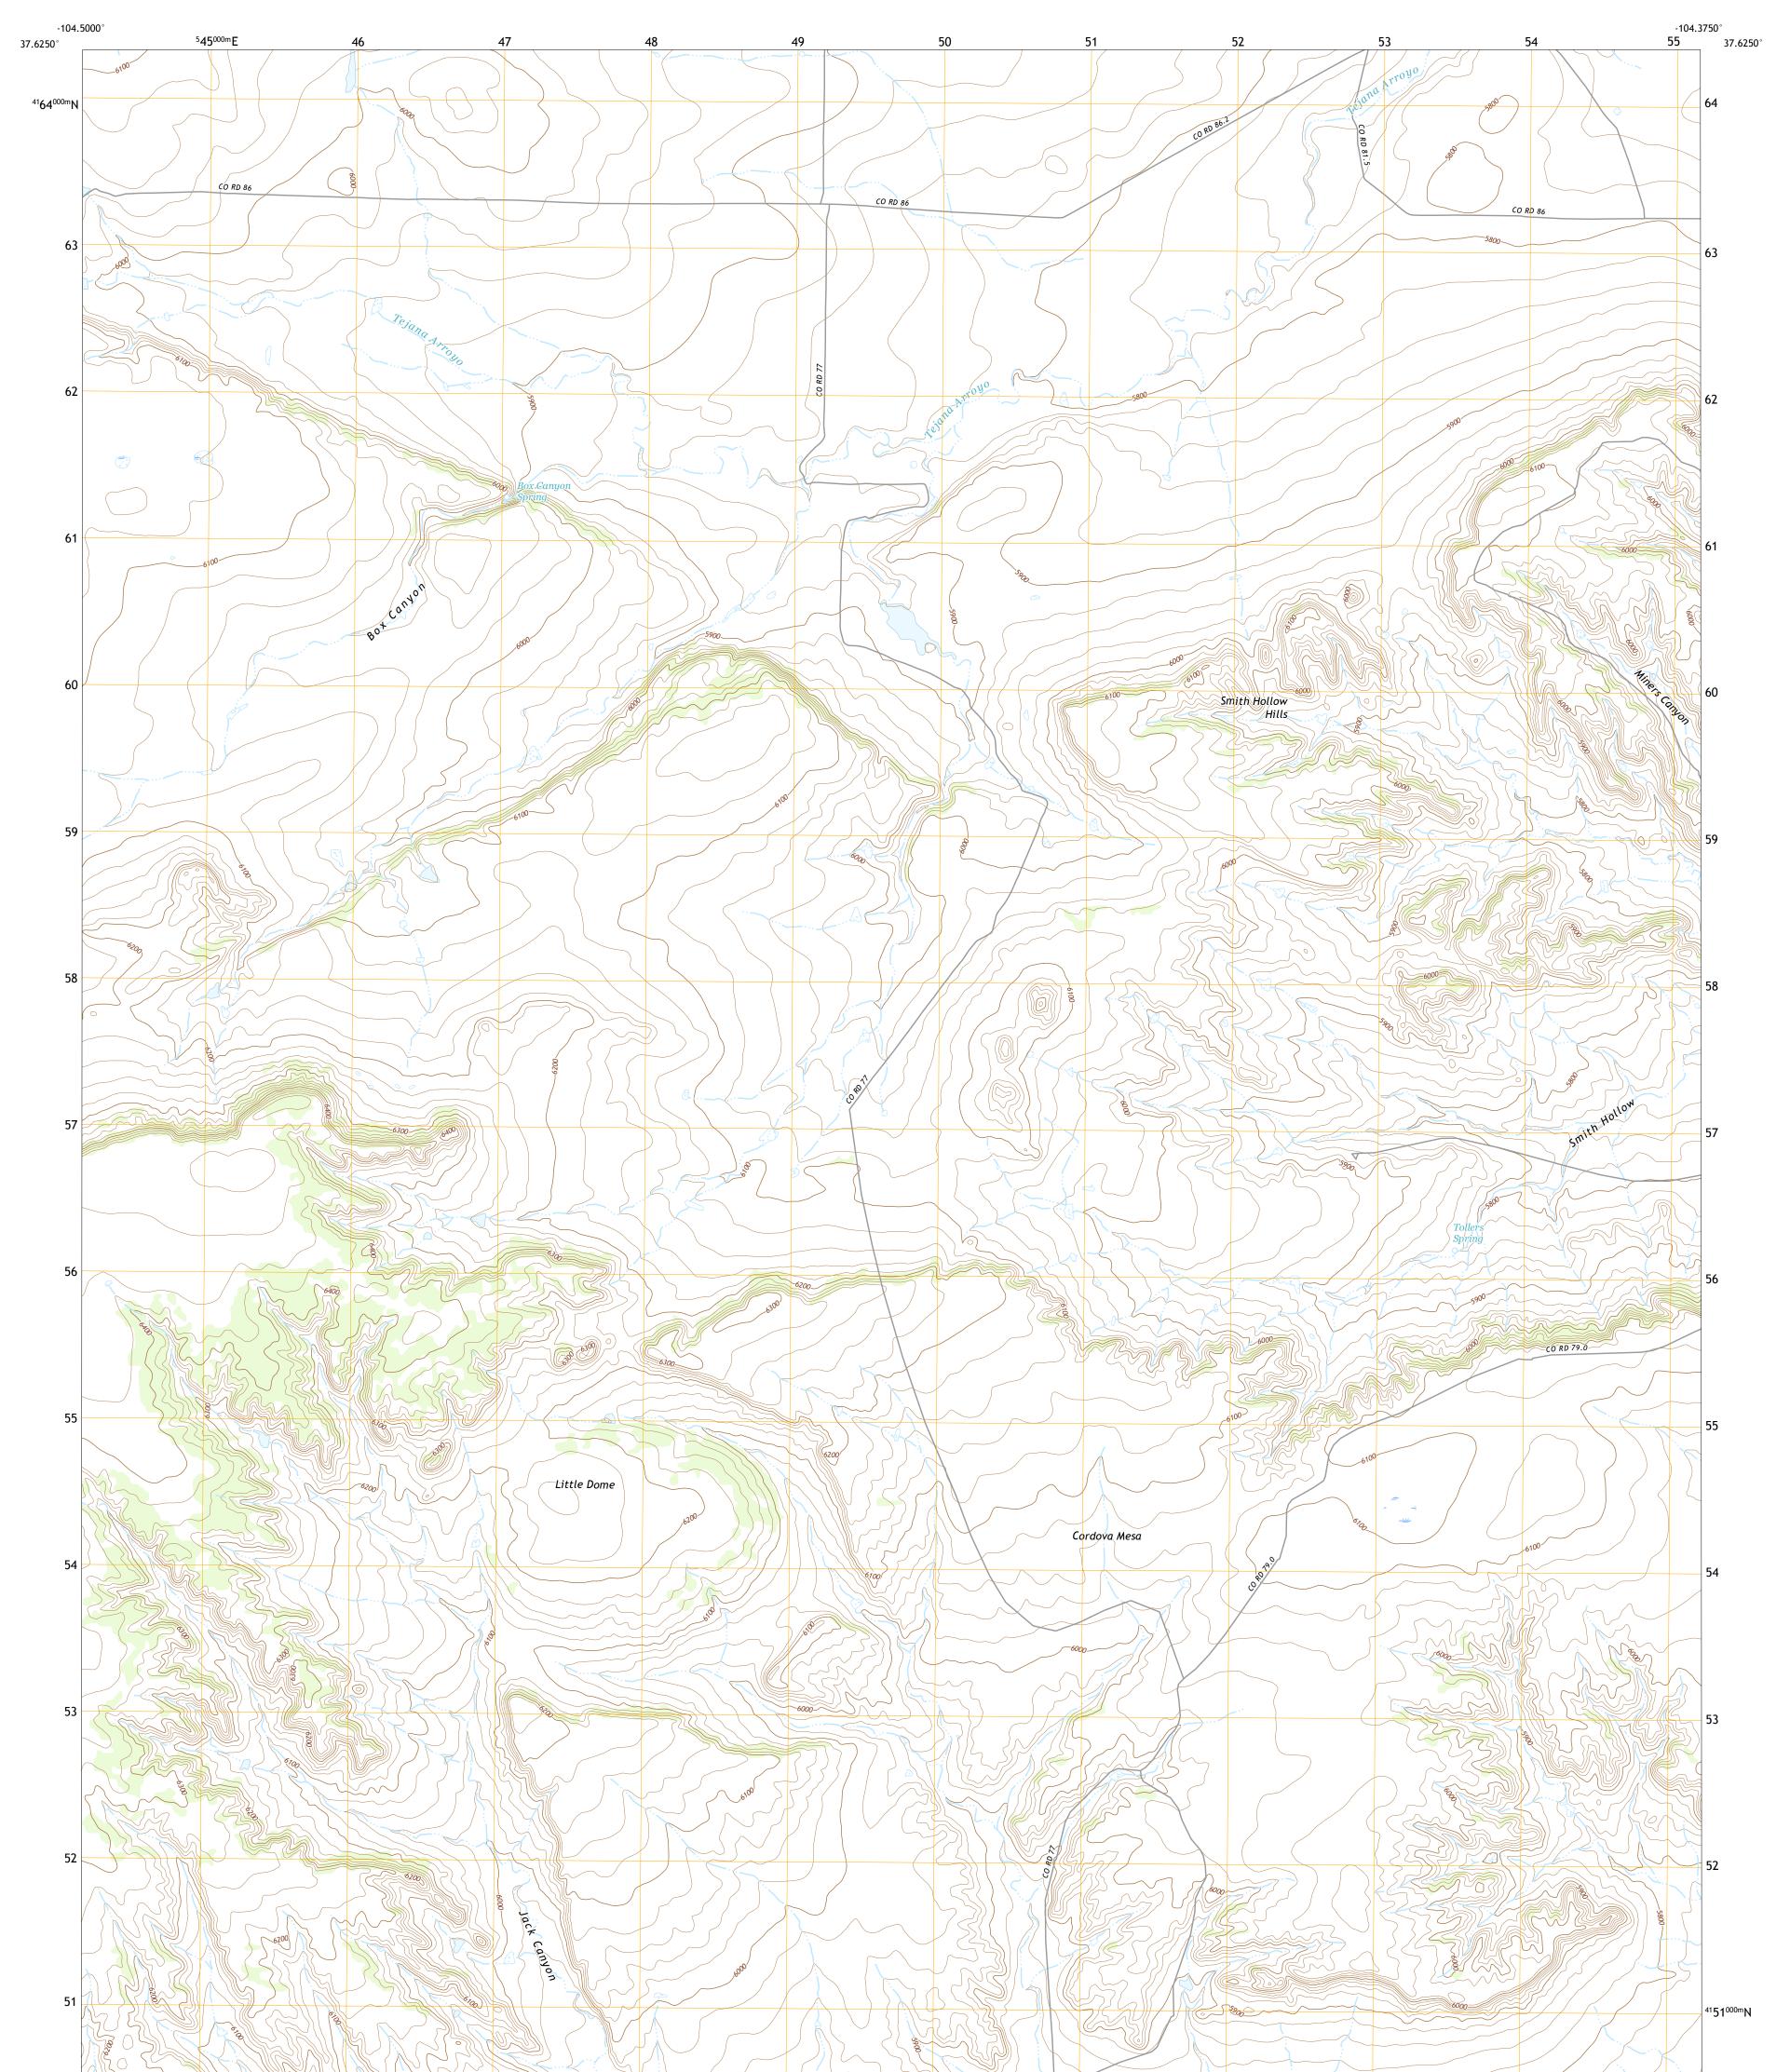

## U.S. DEPARTMENT OF THE INTERIOR U.S. GEOLOGICAL SURVEY

LITTLE DOME QUADRANGLE COLORADO - LAS ANIMAS COUNTY 7.5-MINUTE SERIES

Produced by the United States Geological Survey North American Datum of 1983 (NAD83) World Geodetic System of 1984 (WGS84). Projection and 1 000-meter grid:Universal Transverse Mercator, Zone 135 This map is not a legal document. Boundaries may be generalized for this map scale. Private lands within government reservations may not be shown. Obtain permission before entering private lands.