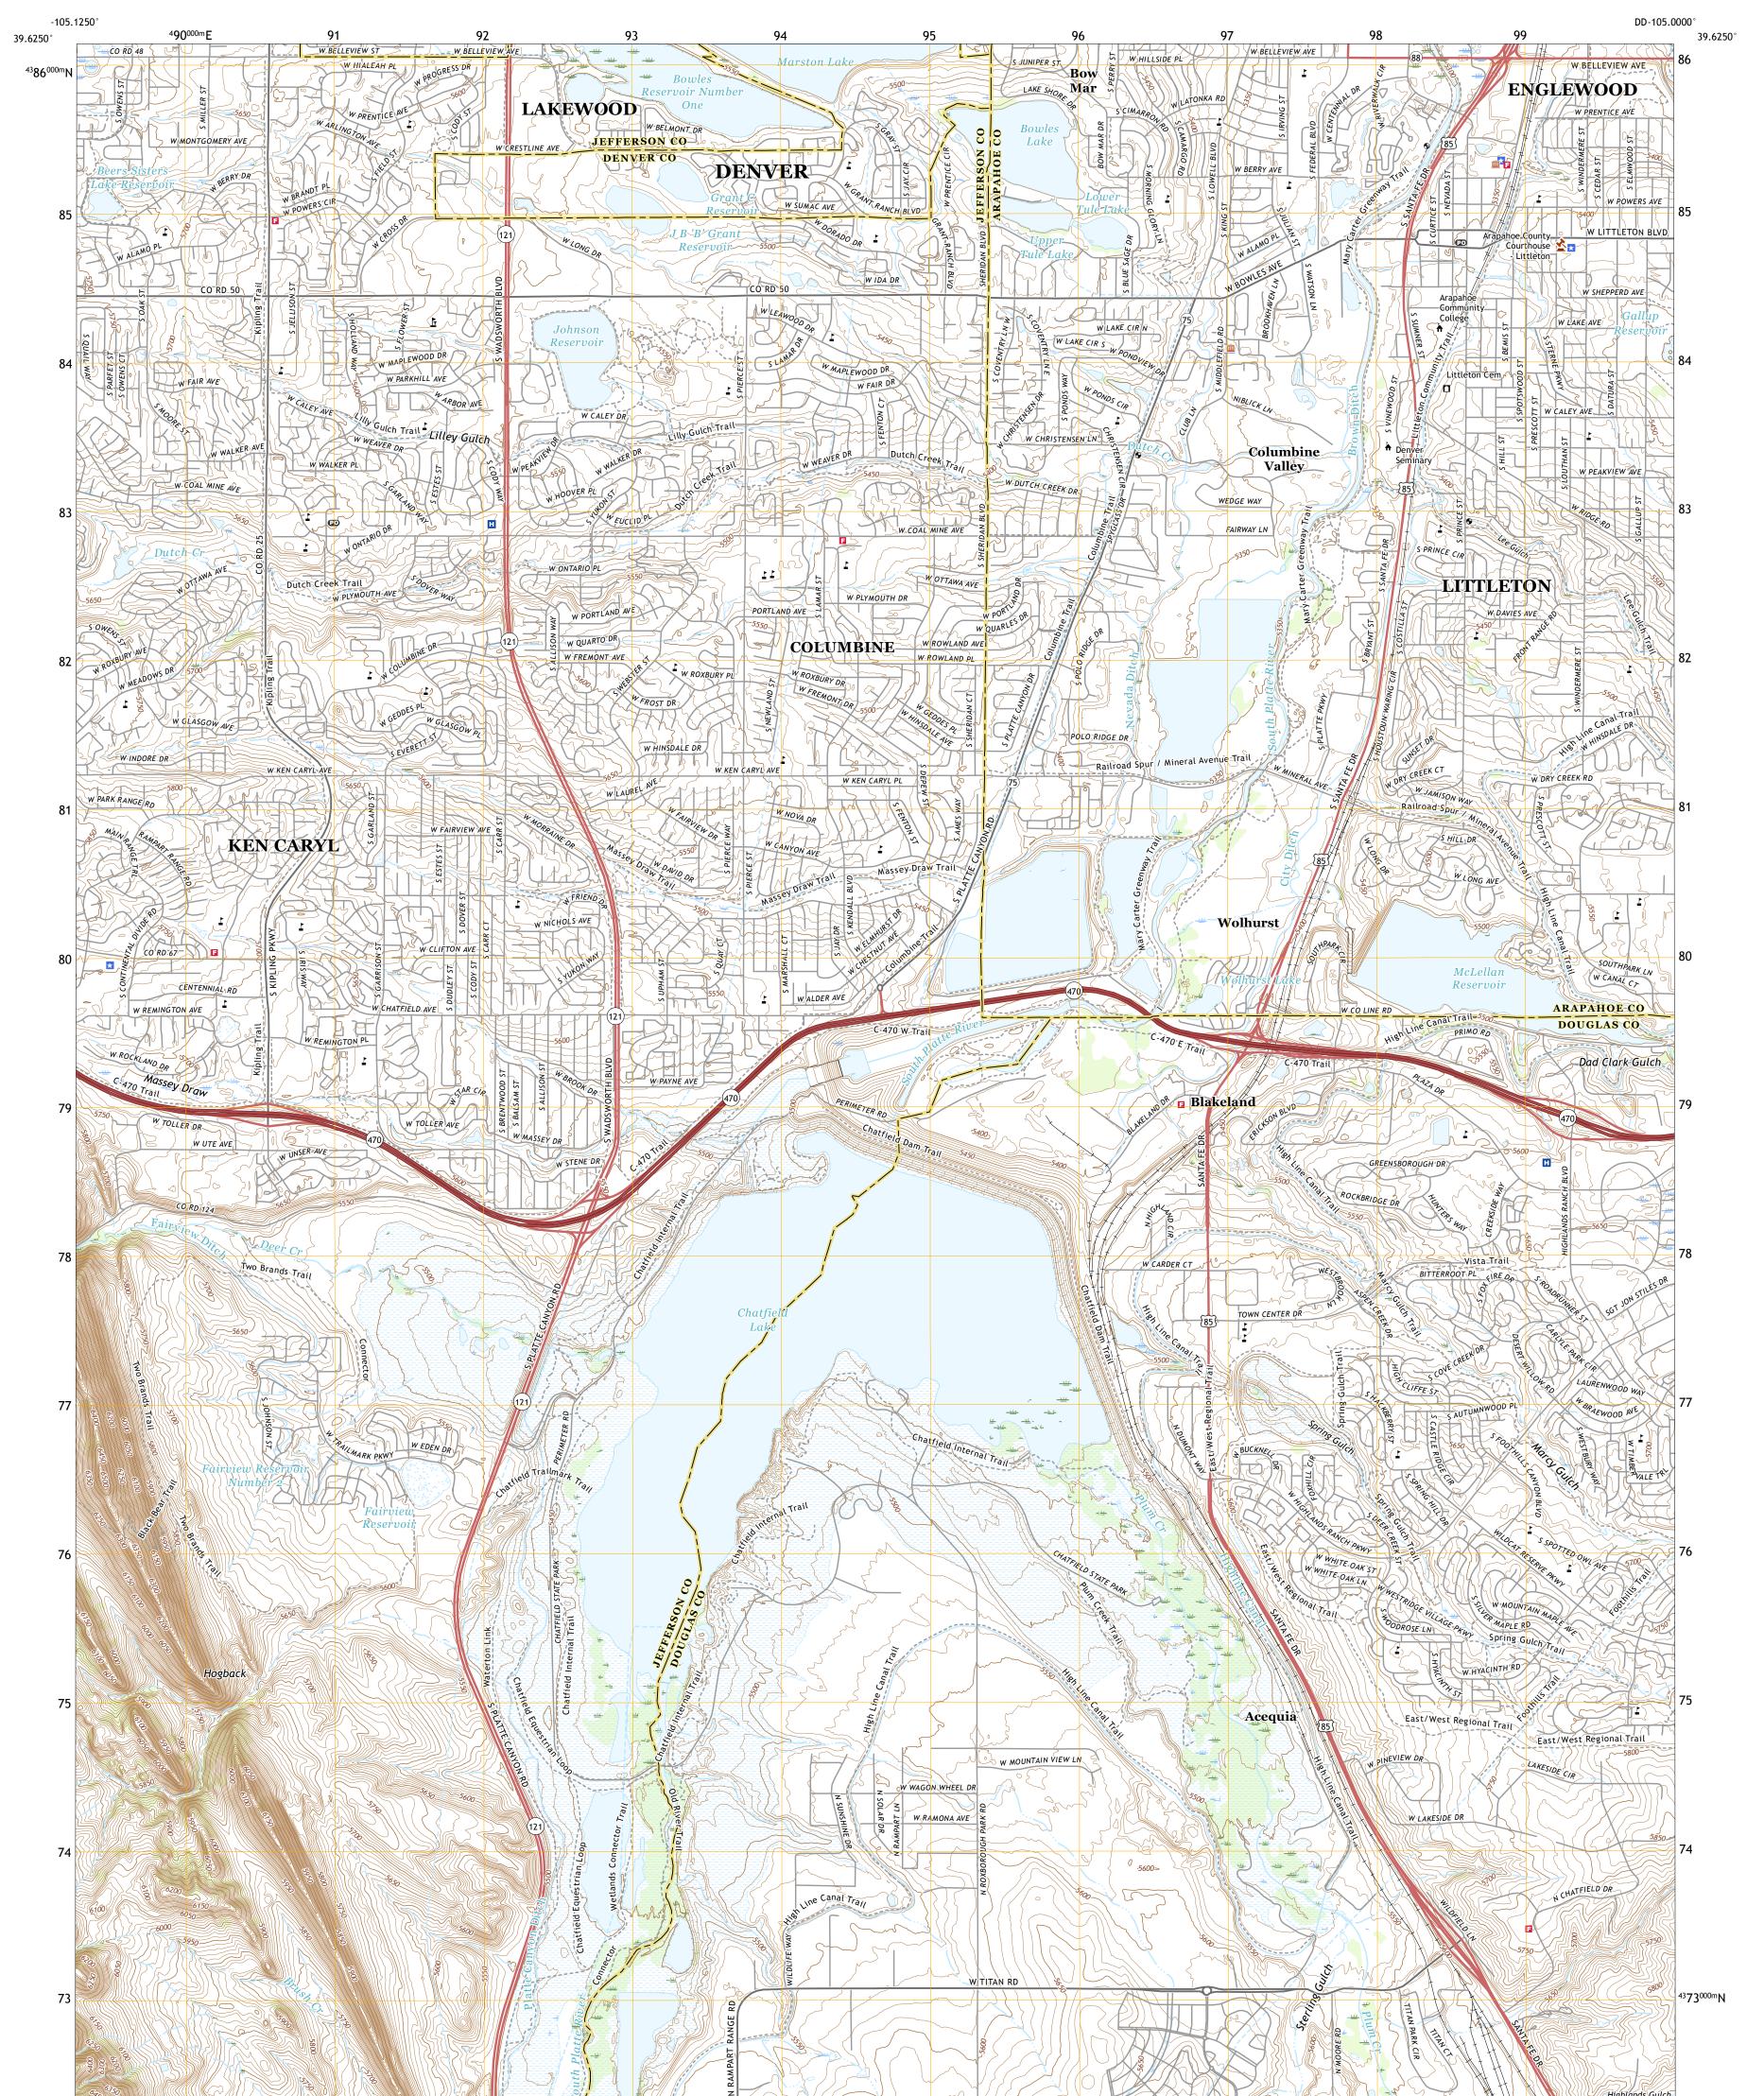

## U.S. DEPARTMENT OF THE INTERIOR U.S. GEOLOGICAL SURVEY

Produced by the United States Geological Survey North American Datum of 1983 (NAD83) World Geodetic System of 1984 (WGS84). Projection and 1 000-meter grid:Universal Transverse Mercator, Zone 13S This map is not a legal document. Boundaries may be generalized for this map scale. Private lands within government reservations may not be shown. Obtain permission before entering private lands.

ImageryNAIP, September 2017 - January 2018RoadsU.S.CensusBureau,2016NamesGNIS, 1978 - 2019HydrographyDataset,2003ContoursNationalHydrographyDataset,2015BoundariesMultiplesources;seemetadatafile2017 - 2018PublicLandSurveySystemBLM,2018WetlandsFWSNationalWetlandsInventory1975 - 2010

## NSN. 7 6 4 3 0 1 6 3 5 9 2 5 9 NGA REF NO. US GSX24 K26096

State Route