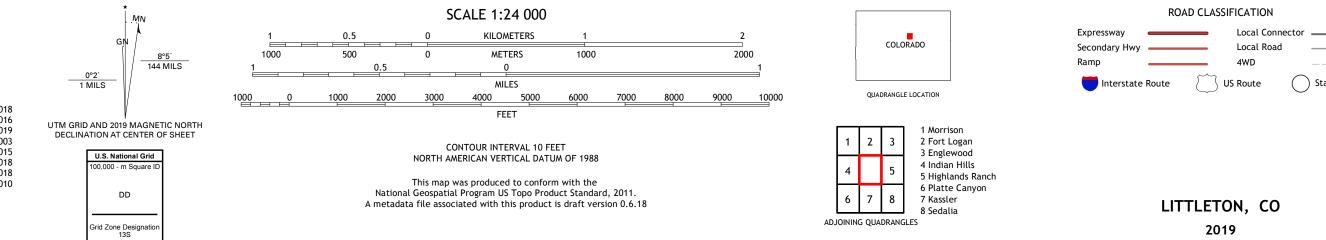

## U.S. DEPARTMENT OF THE INTERIOR U.S. GEOLOGICAL SURVEY

Produced by the United States Geological Survey North American Datum of 1983 (NAD83) World Geodetic System of 1984 (WGS84). Projection and 1 000-meter grid:Universal Transverse Mercator, Zone 13S This map is not a legal document. Boundaries may be generalized for this map scale. Private lands within government reservations may not be shown. Obtain permission before entering private lands.

ImageryNAIP, September 2017 - January 2018RoadsU.S.CensusBureau,2016NamesGNIS, 1978 - 2019HydrographyDataset,2003ContoursNationalHydrographyDataset,2015BoundariesMultiplesources;seemetadatafile2017 - 2018PublicLandSurveySystemBLM,2018WetlandsFWSNationalWetlandsInventory1975 - 2010