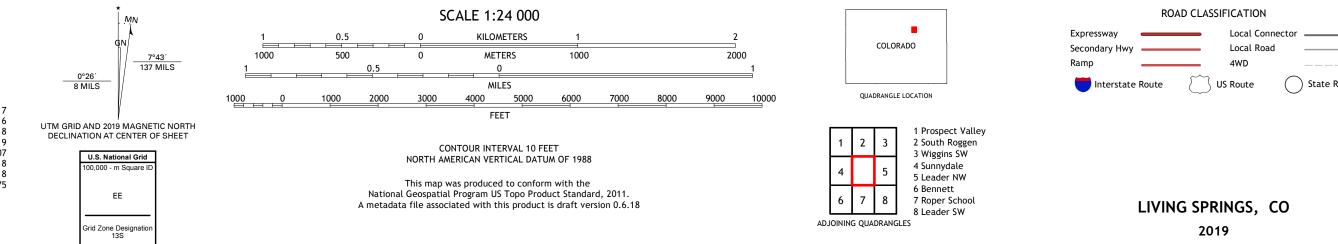

## LIVING SPRINGS QUADRANGLE COLORADO - ADAMS COUNTY 7.5-MINUTE SERIES

Produced by the United States Geological Survey North American Datum of 1983 (NAD83) World Geodetic System of 1984 (WGS84). Projection and 1 000-meter grid:Universal Transverse Mercator, Zone 135 This map is not a legal document. Boundaries may be generalized for this map scale. Private lands within government reservations may not be shown. Obtain permission before entering private lands.

Imagery.......NAIP, September 2017 - October 2017Roads......U.S.CensusNames......GNIS, 1978 - 2018Hydrography.....NationalHydrography Dataset, 2002 - 2019Contours.....NationalElevationBoundaries.....Multiplesources; seePublicLandSurveySystem......BLM, 2018Wetlands......FWSNationalWetlandsInventory1975