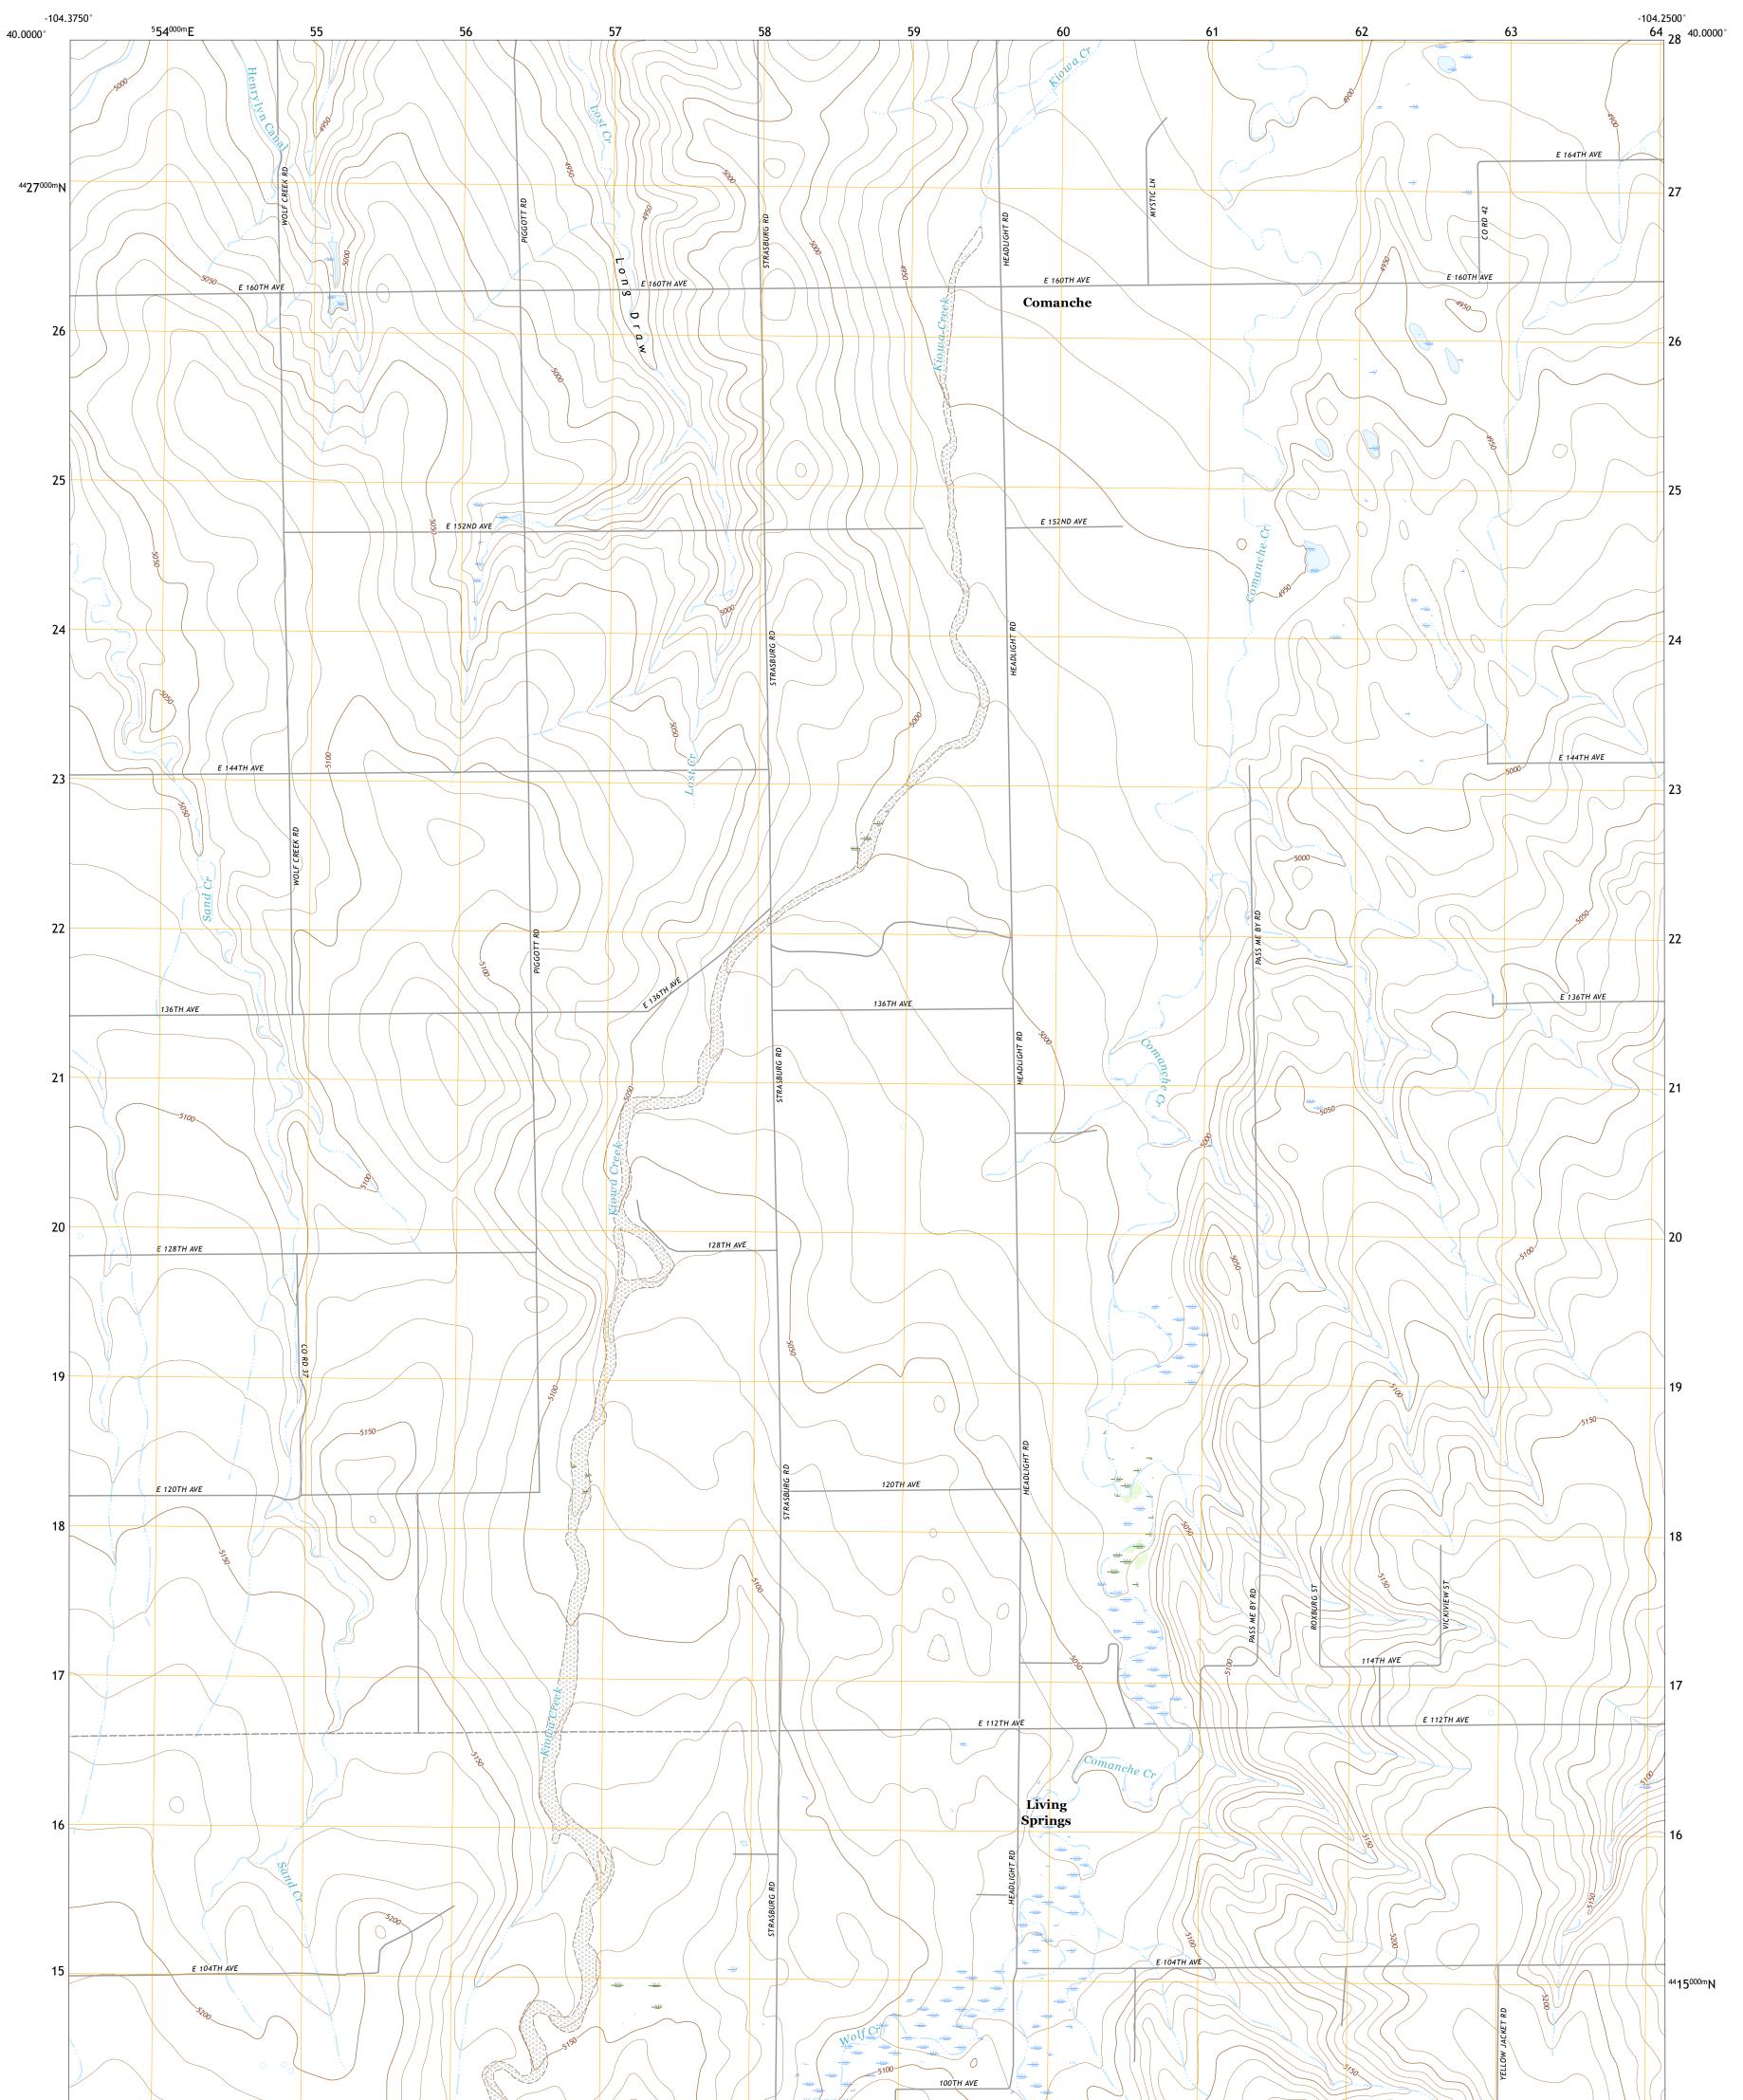

## LIVING SPRINGS QUADRANGLE COLORADO - ADAMS COUNTY 7.5-MINUTE SERIES

Produced by the United States Geological Survey North American Datum of 1983 (NAD83) World Geodetic System of 1984 (WGS84). Projection and 1 000-meter grid:Universal Transverse Mercator, Zone 135 This map is not a legal document. Boundaries may be generalized for this map scale. Private lands within government reservations may not be shown. Obtain permission before entering private lands.

Imagery.......NAIP, September 2017 - October 2017Roads......U.S.CensusNames......GNIS, 1978 - 2018Hydrography.....NationalHydrography Dataset, 2002 - 2019Contours.....NationalElevationBoundaries.....Multiplesources; seePublicLandSurveySystem......BLM, 2018Wetlands......FWSNationalWetlandsInventory1975