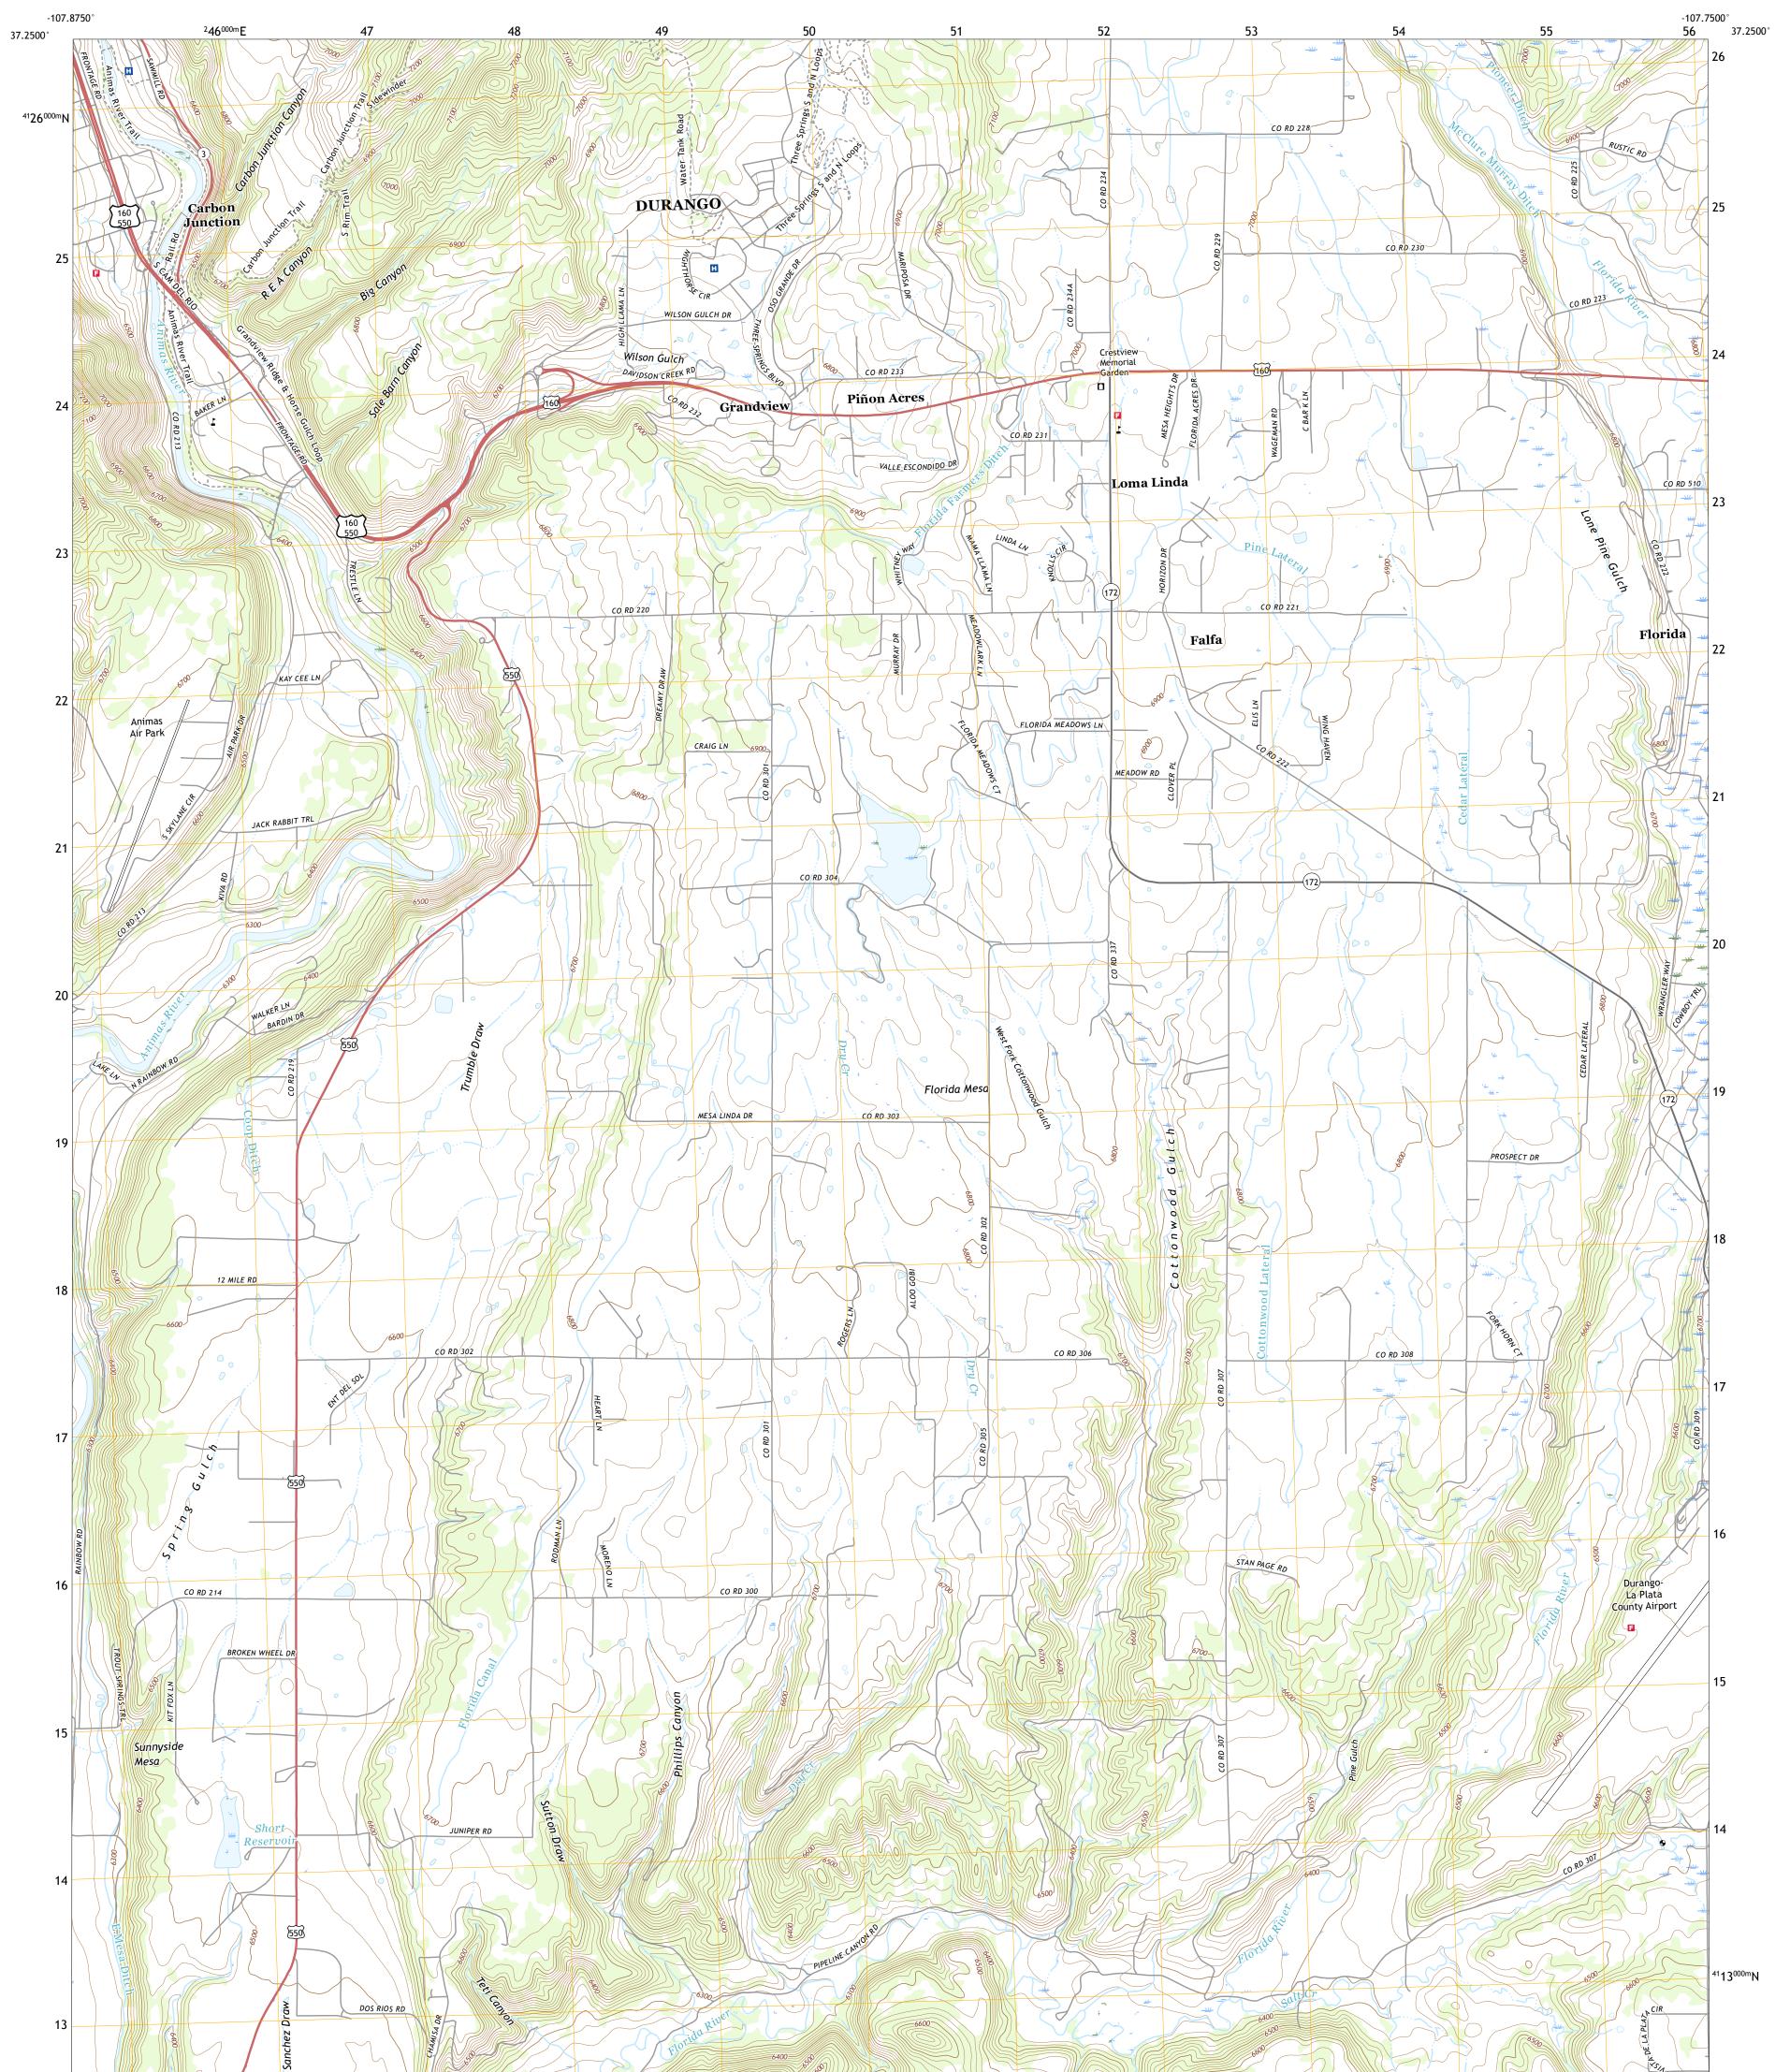

## U.S. DEPARTMENT OF THE INTERIOR U.S. GEOLOGICAL SURVEY

LOMA LINDA QUADRANGLE COLORADO - LA PLATA COUNTY 7.5-MINUTE SERIES

Produced by the United States Geological Survey North American Datum of 1983 (NAD83) World Geodetic System of 1984 (WGS84). Projection and 1 000-meter grid:Universal Transverse Mercator, Zone 135 This map is not a legal document. Boundaries may be generalized for this map scale. Private lands within government reservations may not be shown. Obtain permission before entering private lands.