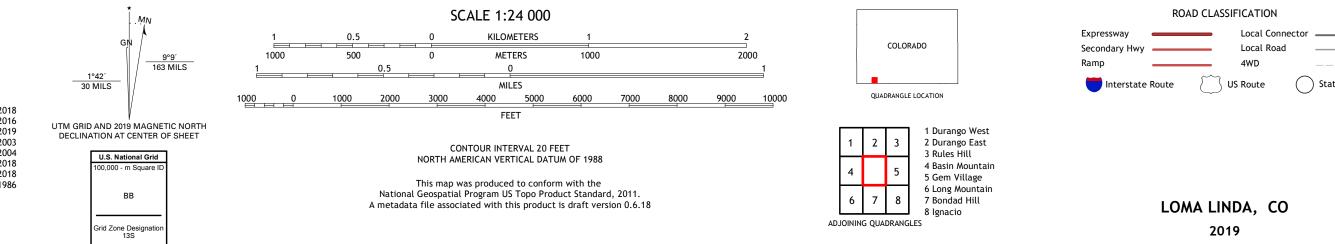

Imagery.... Roads..... Names..... .....National Hydrography Dataset, .....National Elevation Dataset, .....Multiple sources; see metadata file 2017 -BLM Hydrography..... Hydrography..... Contours.....Multiple sources Boundaries.....Multiple sources Public Land Survey System..... Wotlands.....FWS Natio Wetlands National Inventory 1986

## NSN. 7643016359266

State Route