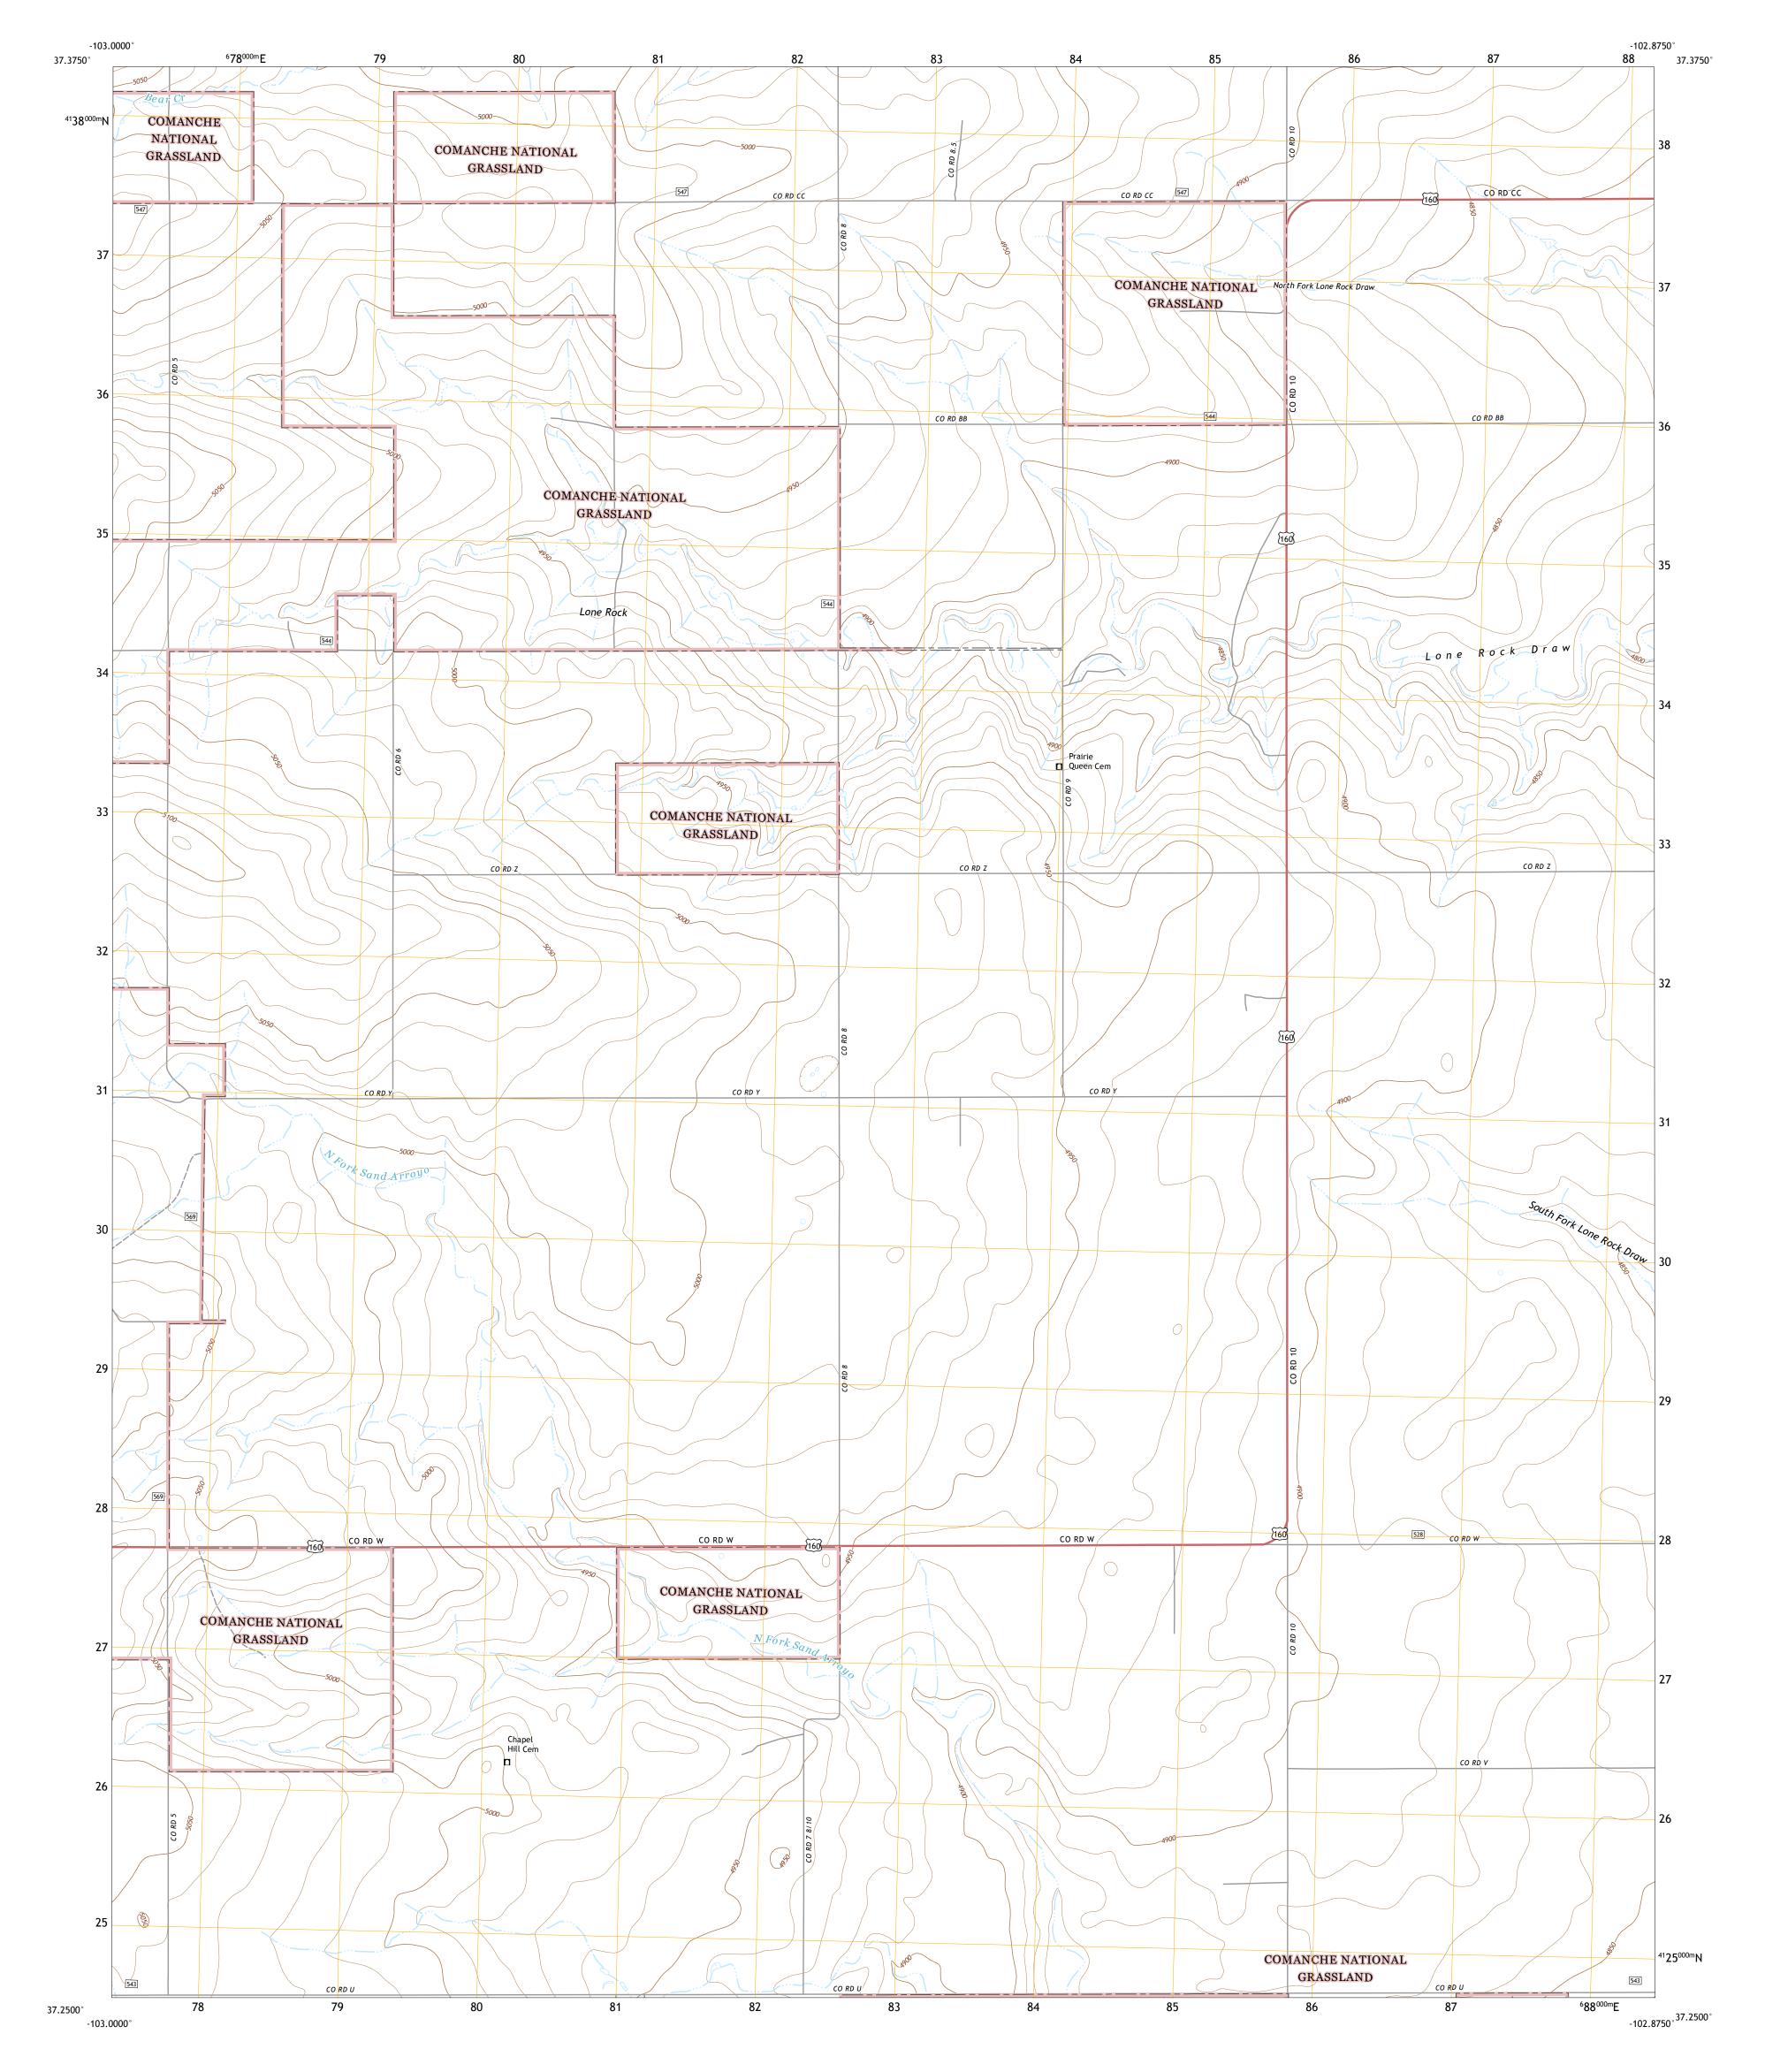

## U.S. DEPARTMENT OF THE INTERIOR U.S. GEOLOGICAL SURVEY

USSEST SEPARCE USSEST

LONE ROCK QUADRANGLE COLORADO - BACA COUNTY 7.5-MINUTE SERIES

Produced by the United States Geological Survey North American Datum of 1983 (NAD83) World Geodetic System of 1984 (WGS84). Projection and 1 000-meter grid:Universal Transverse Mercator, Zone 13S This map is not a legal document. Boundaries may be generalized for this map scale. Private lands within government reservations may not be shown. Obtain permission before entering private lands.