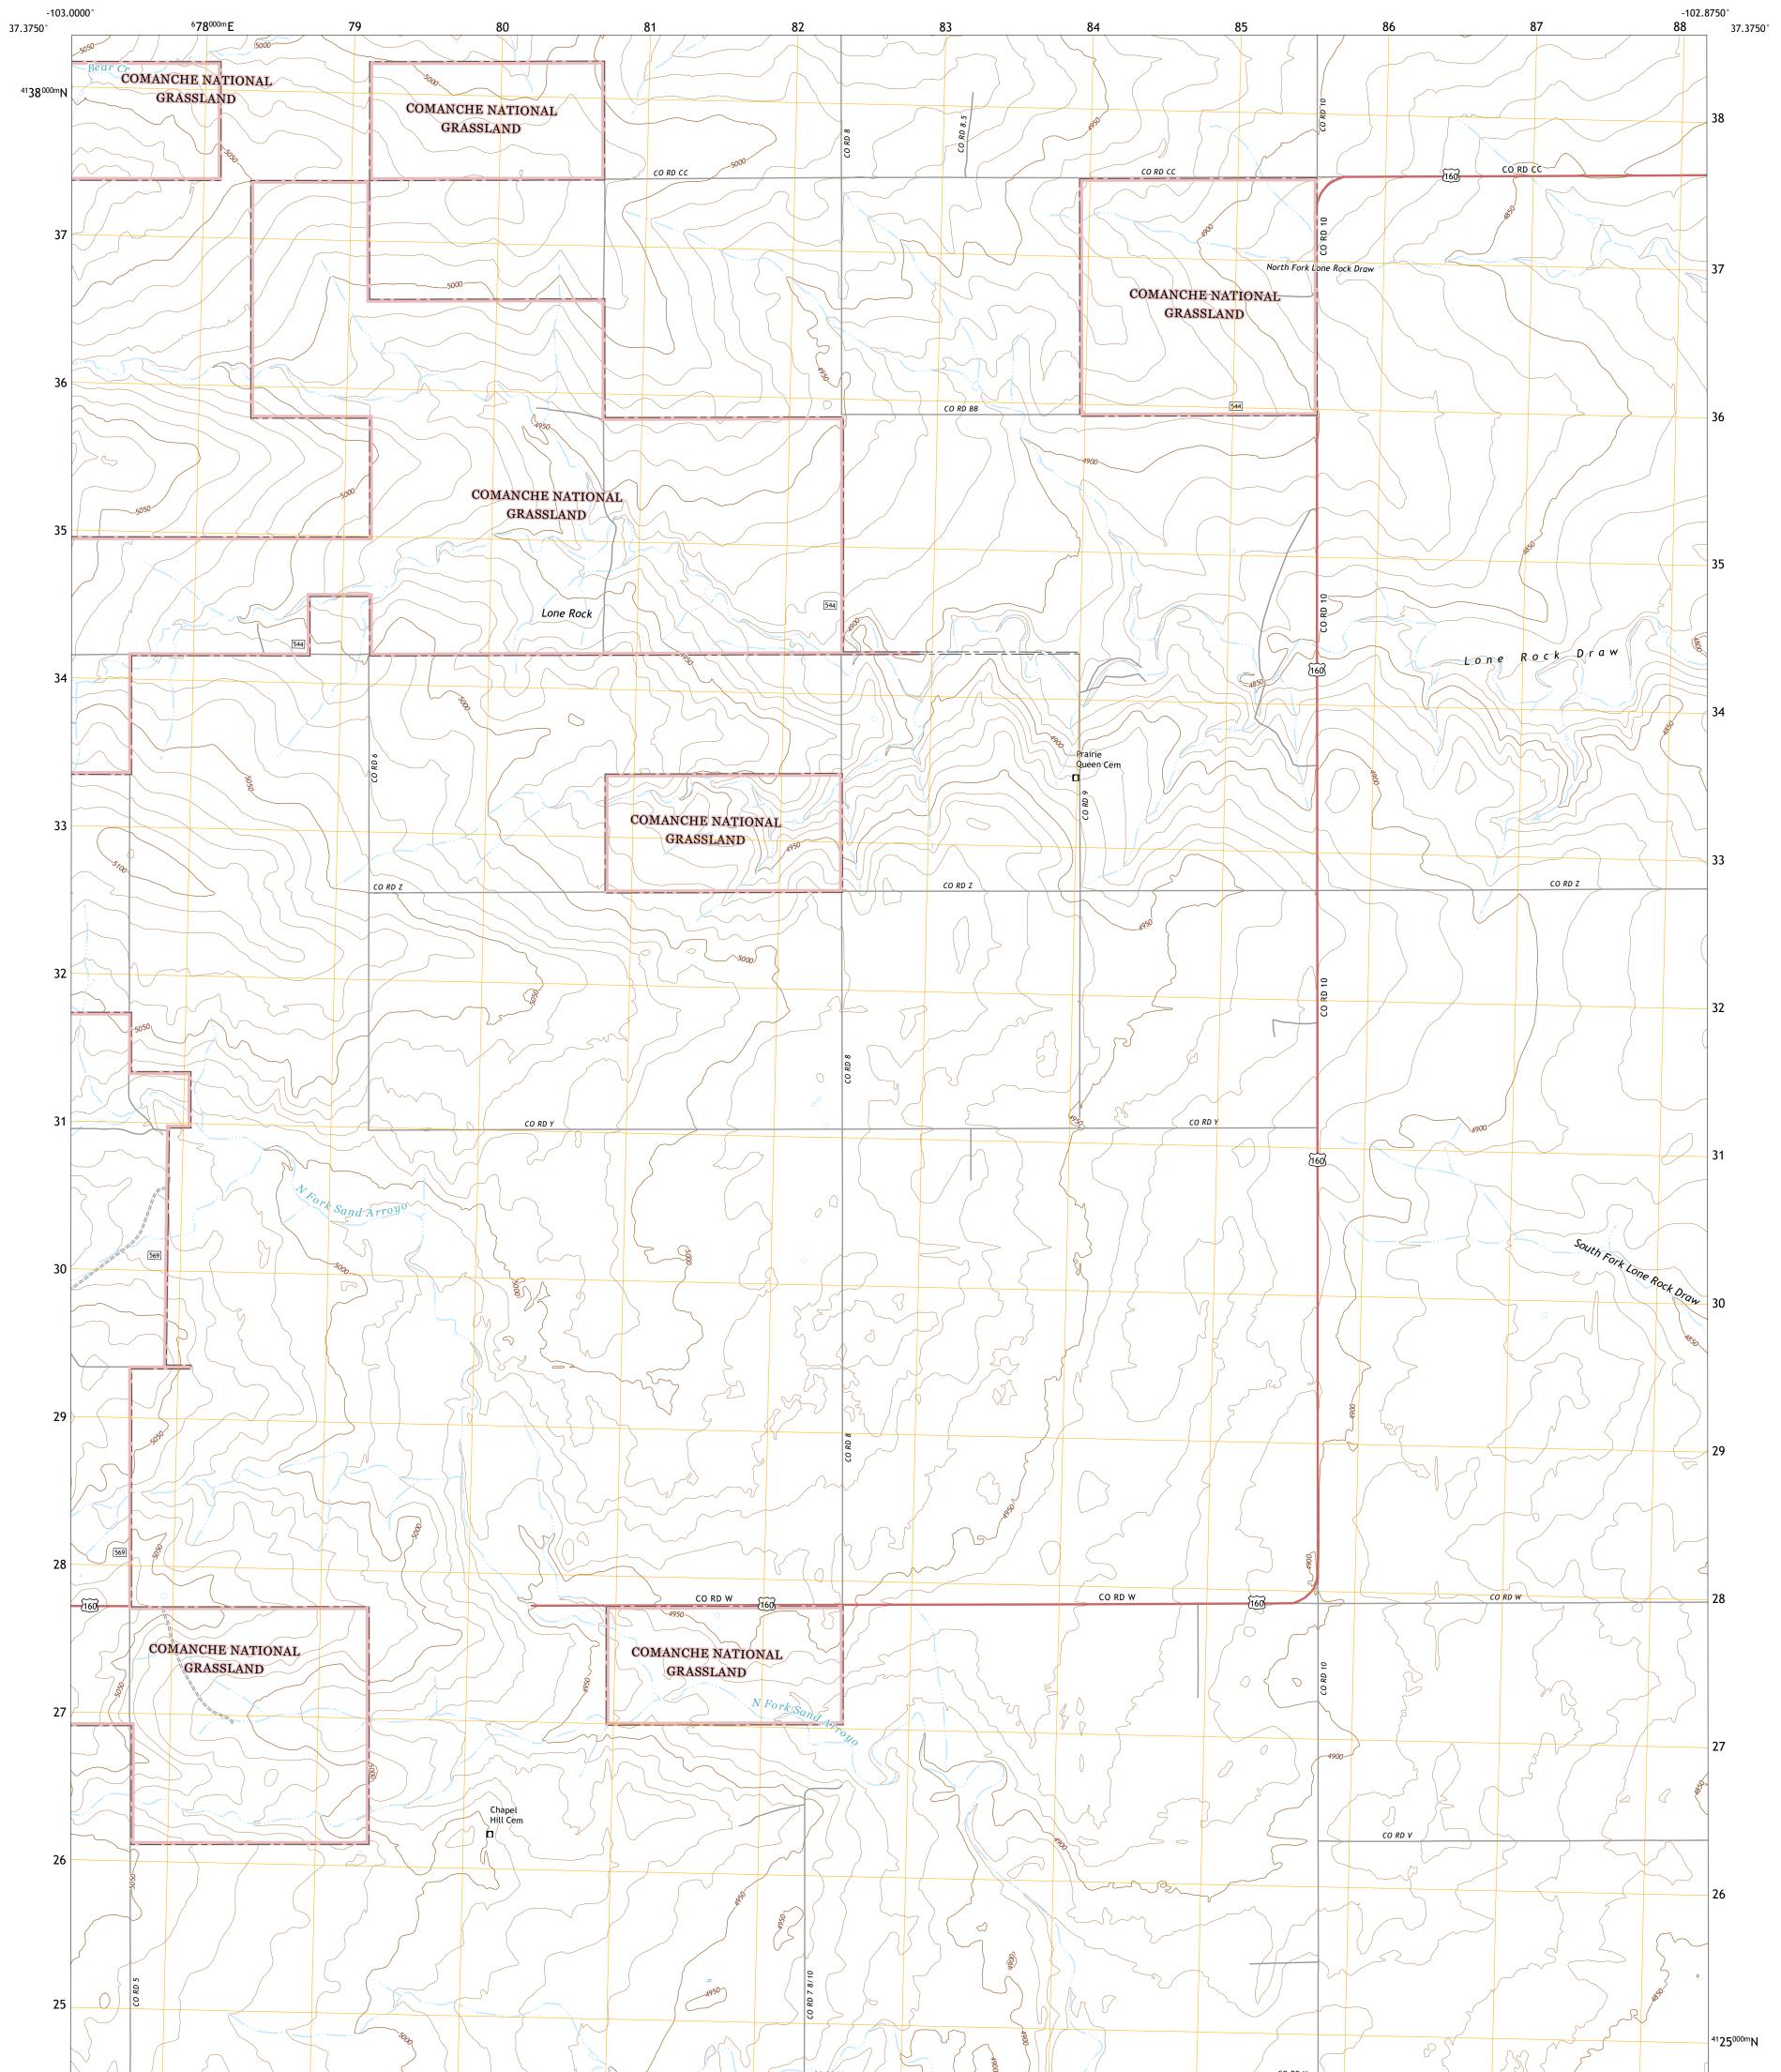

## U.S. DEPARTMENT OF THE INTERIOR U.S. GEOLOGICAL SURVEY

The National Map US Topo

ULS SERVICE

LONE ROCK QUADRANGLE COLORADO - BACA COUNTY 7.5-MINUTE SERIES

Produced by the United States Geological Survey North American Datum of 1983 (NAD83) World Geodetic System of 1984 (WGS84). Projection and 1 000-meter grid:Universal Transverse Mercator, Zone 13S This map is not a legal document. Boundaries may be generalized for this map scale. Private lands within government reservations may not be shown. Obtain permission before entering private lands.