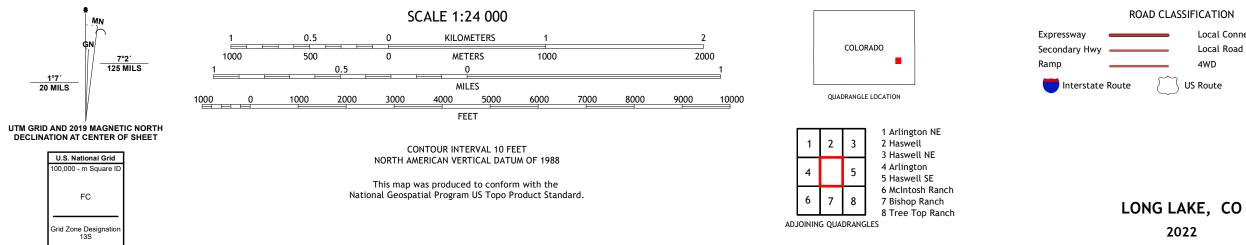

Imagery..... Roads...... Names..... U.S. Census Bureau, 2017 U.S. Census Bureau, 2016 GNIS, Not Available 

ROAD CLASSIFICATION Local Connector Local Road \_\_\_\_\_ 4WD \_\_\_\_\_ US Route State Route