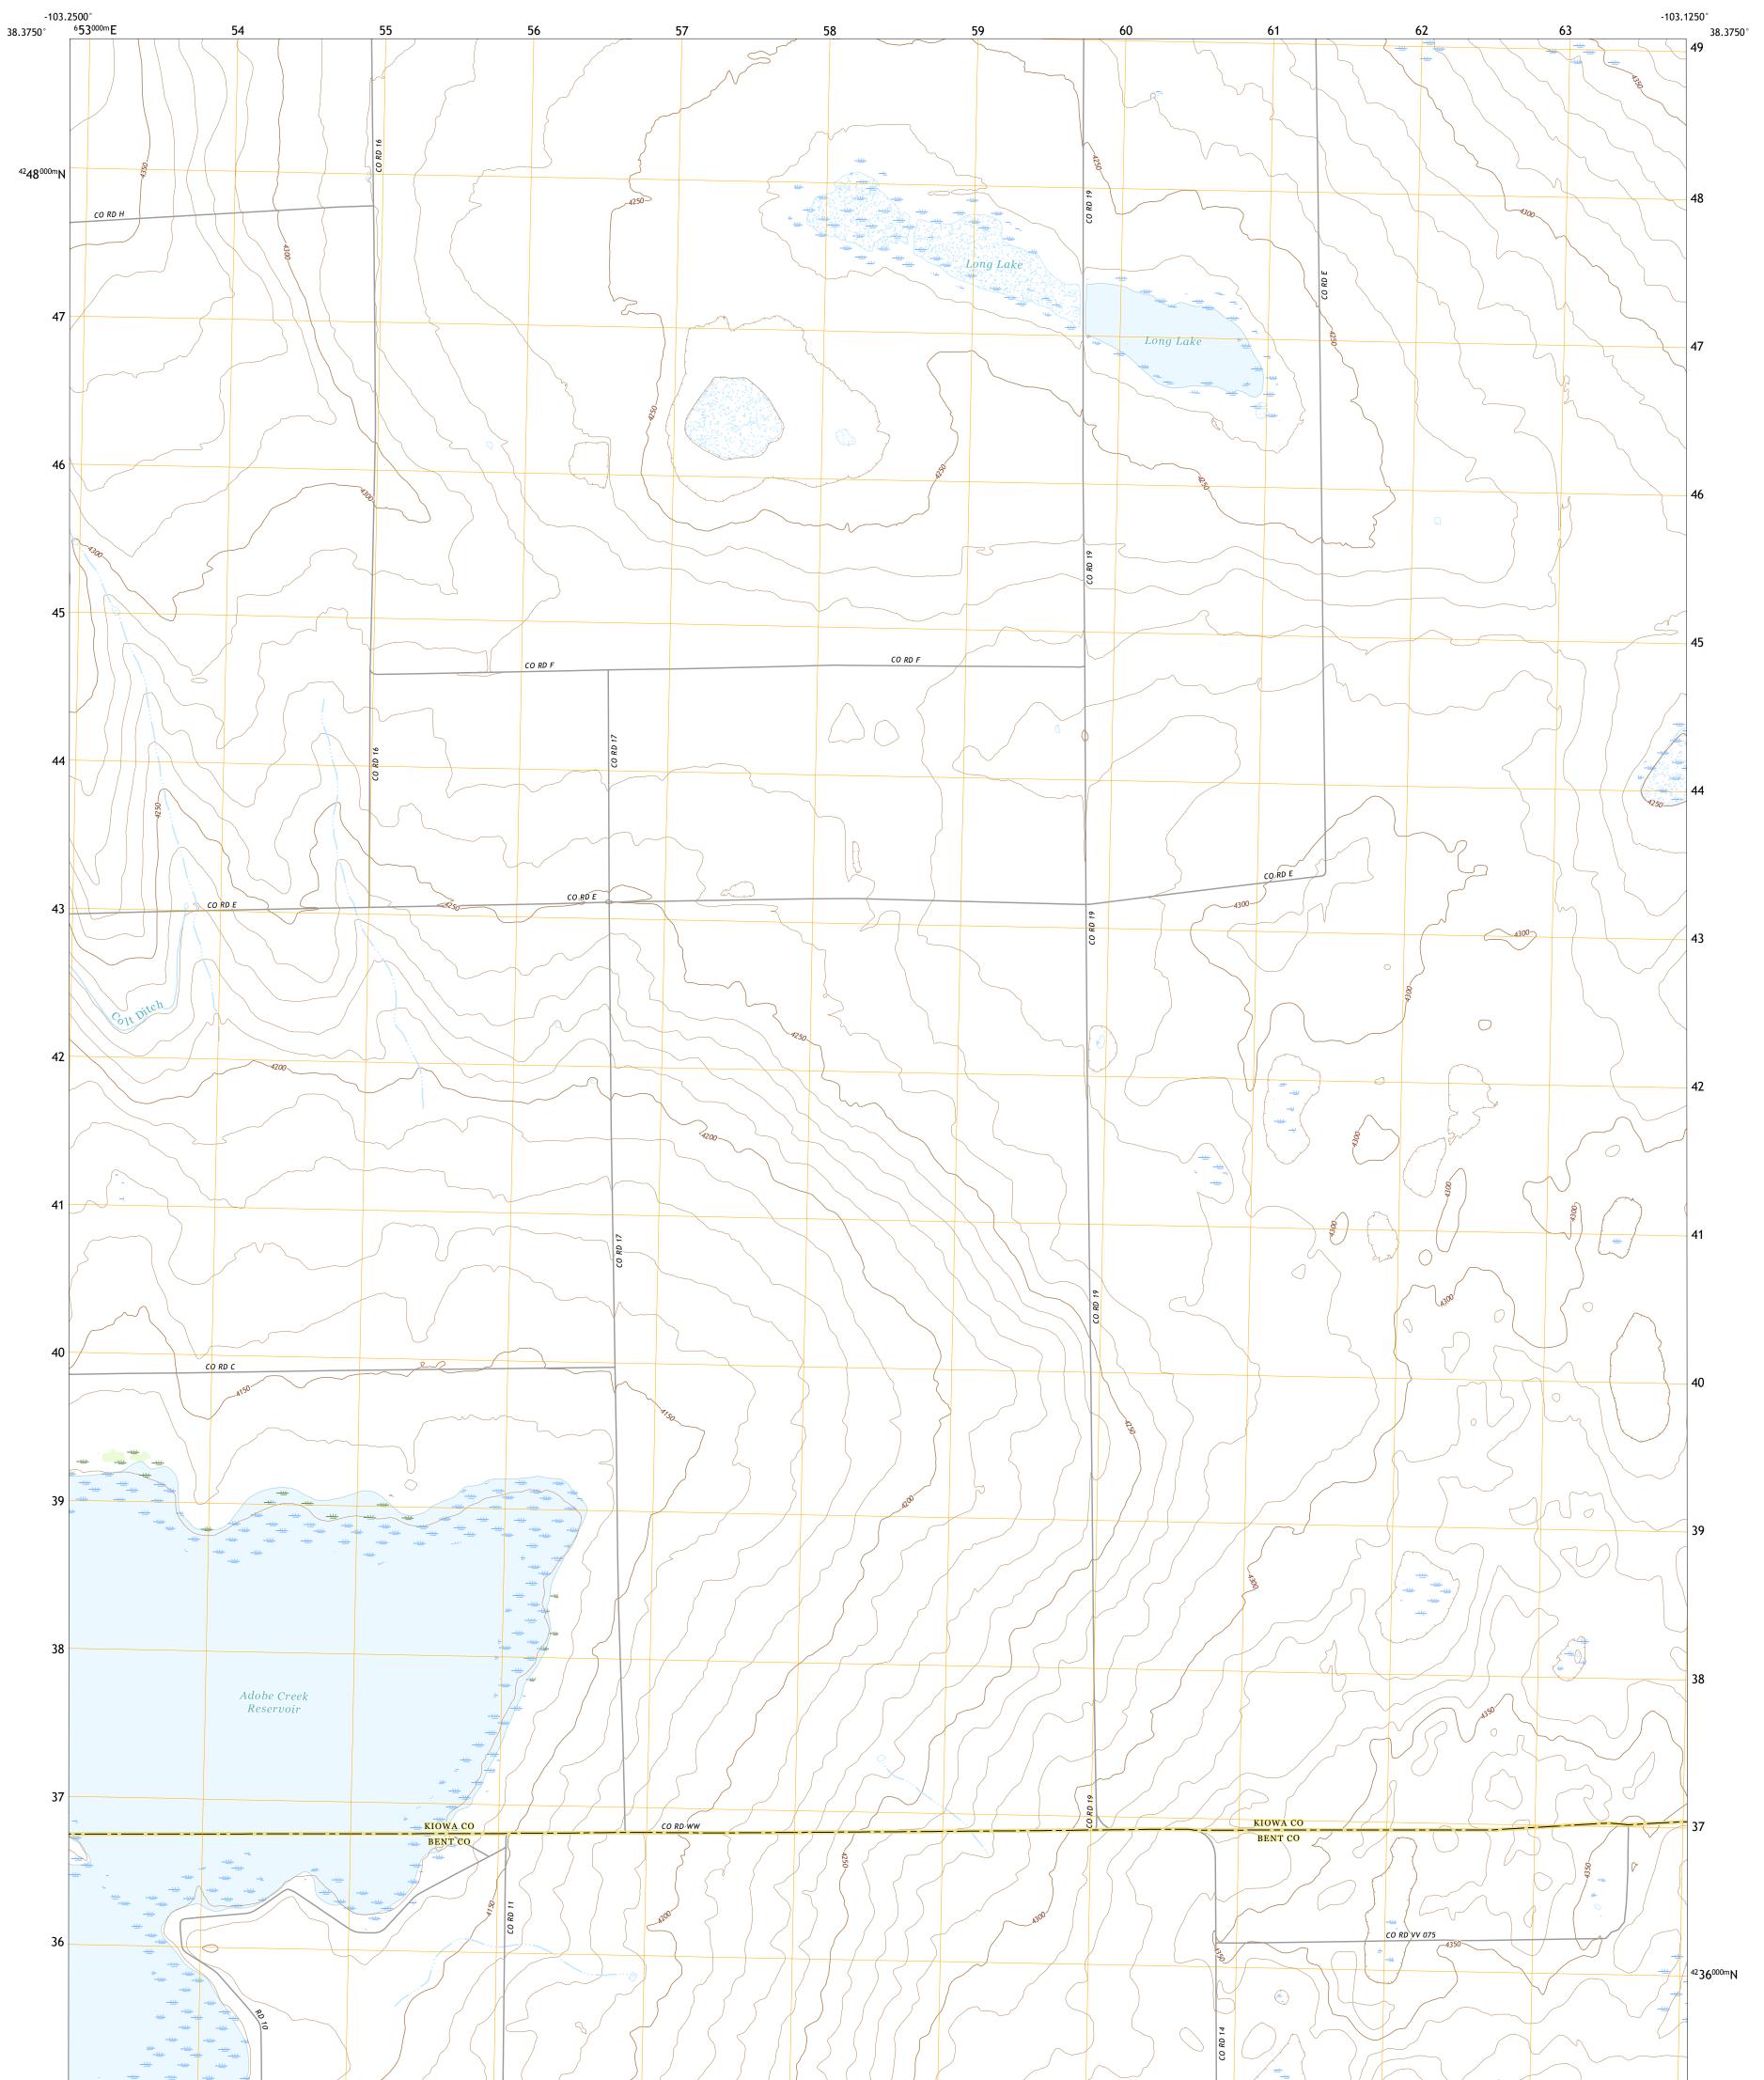

LONG LAKE QUADRANGLE COLORADO 7.5-MINUTE SERIES

Produced by the United States Geological Survey North American Datum of 1983 (NAD83) World Geodetic System of 1984 (WGS84). Projection and 1 000-meter grid:Universal Transverse Mercator, Zone 135 This map is not a legal document. Boundaries may be generalized for this map scale. Private lands within government reservations may not be shown. Obtain permission before entering private lands.