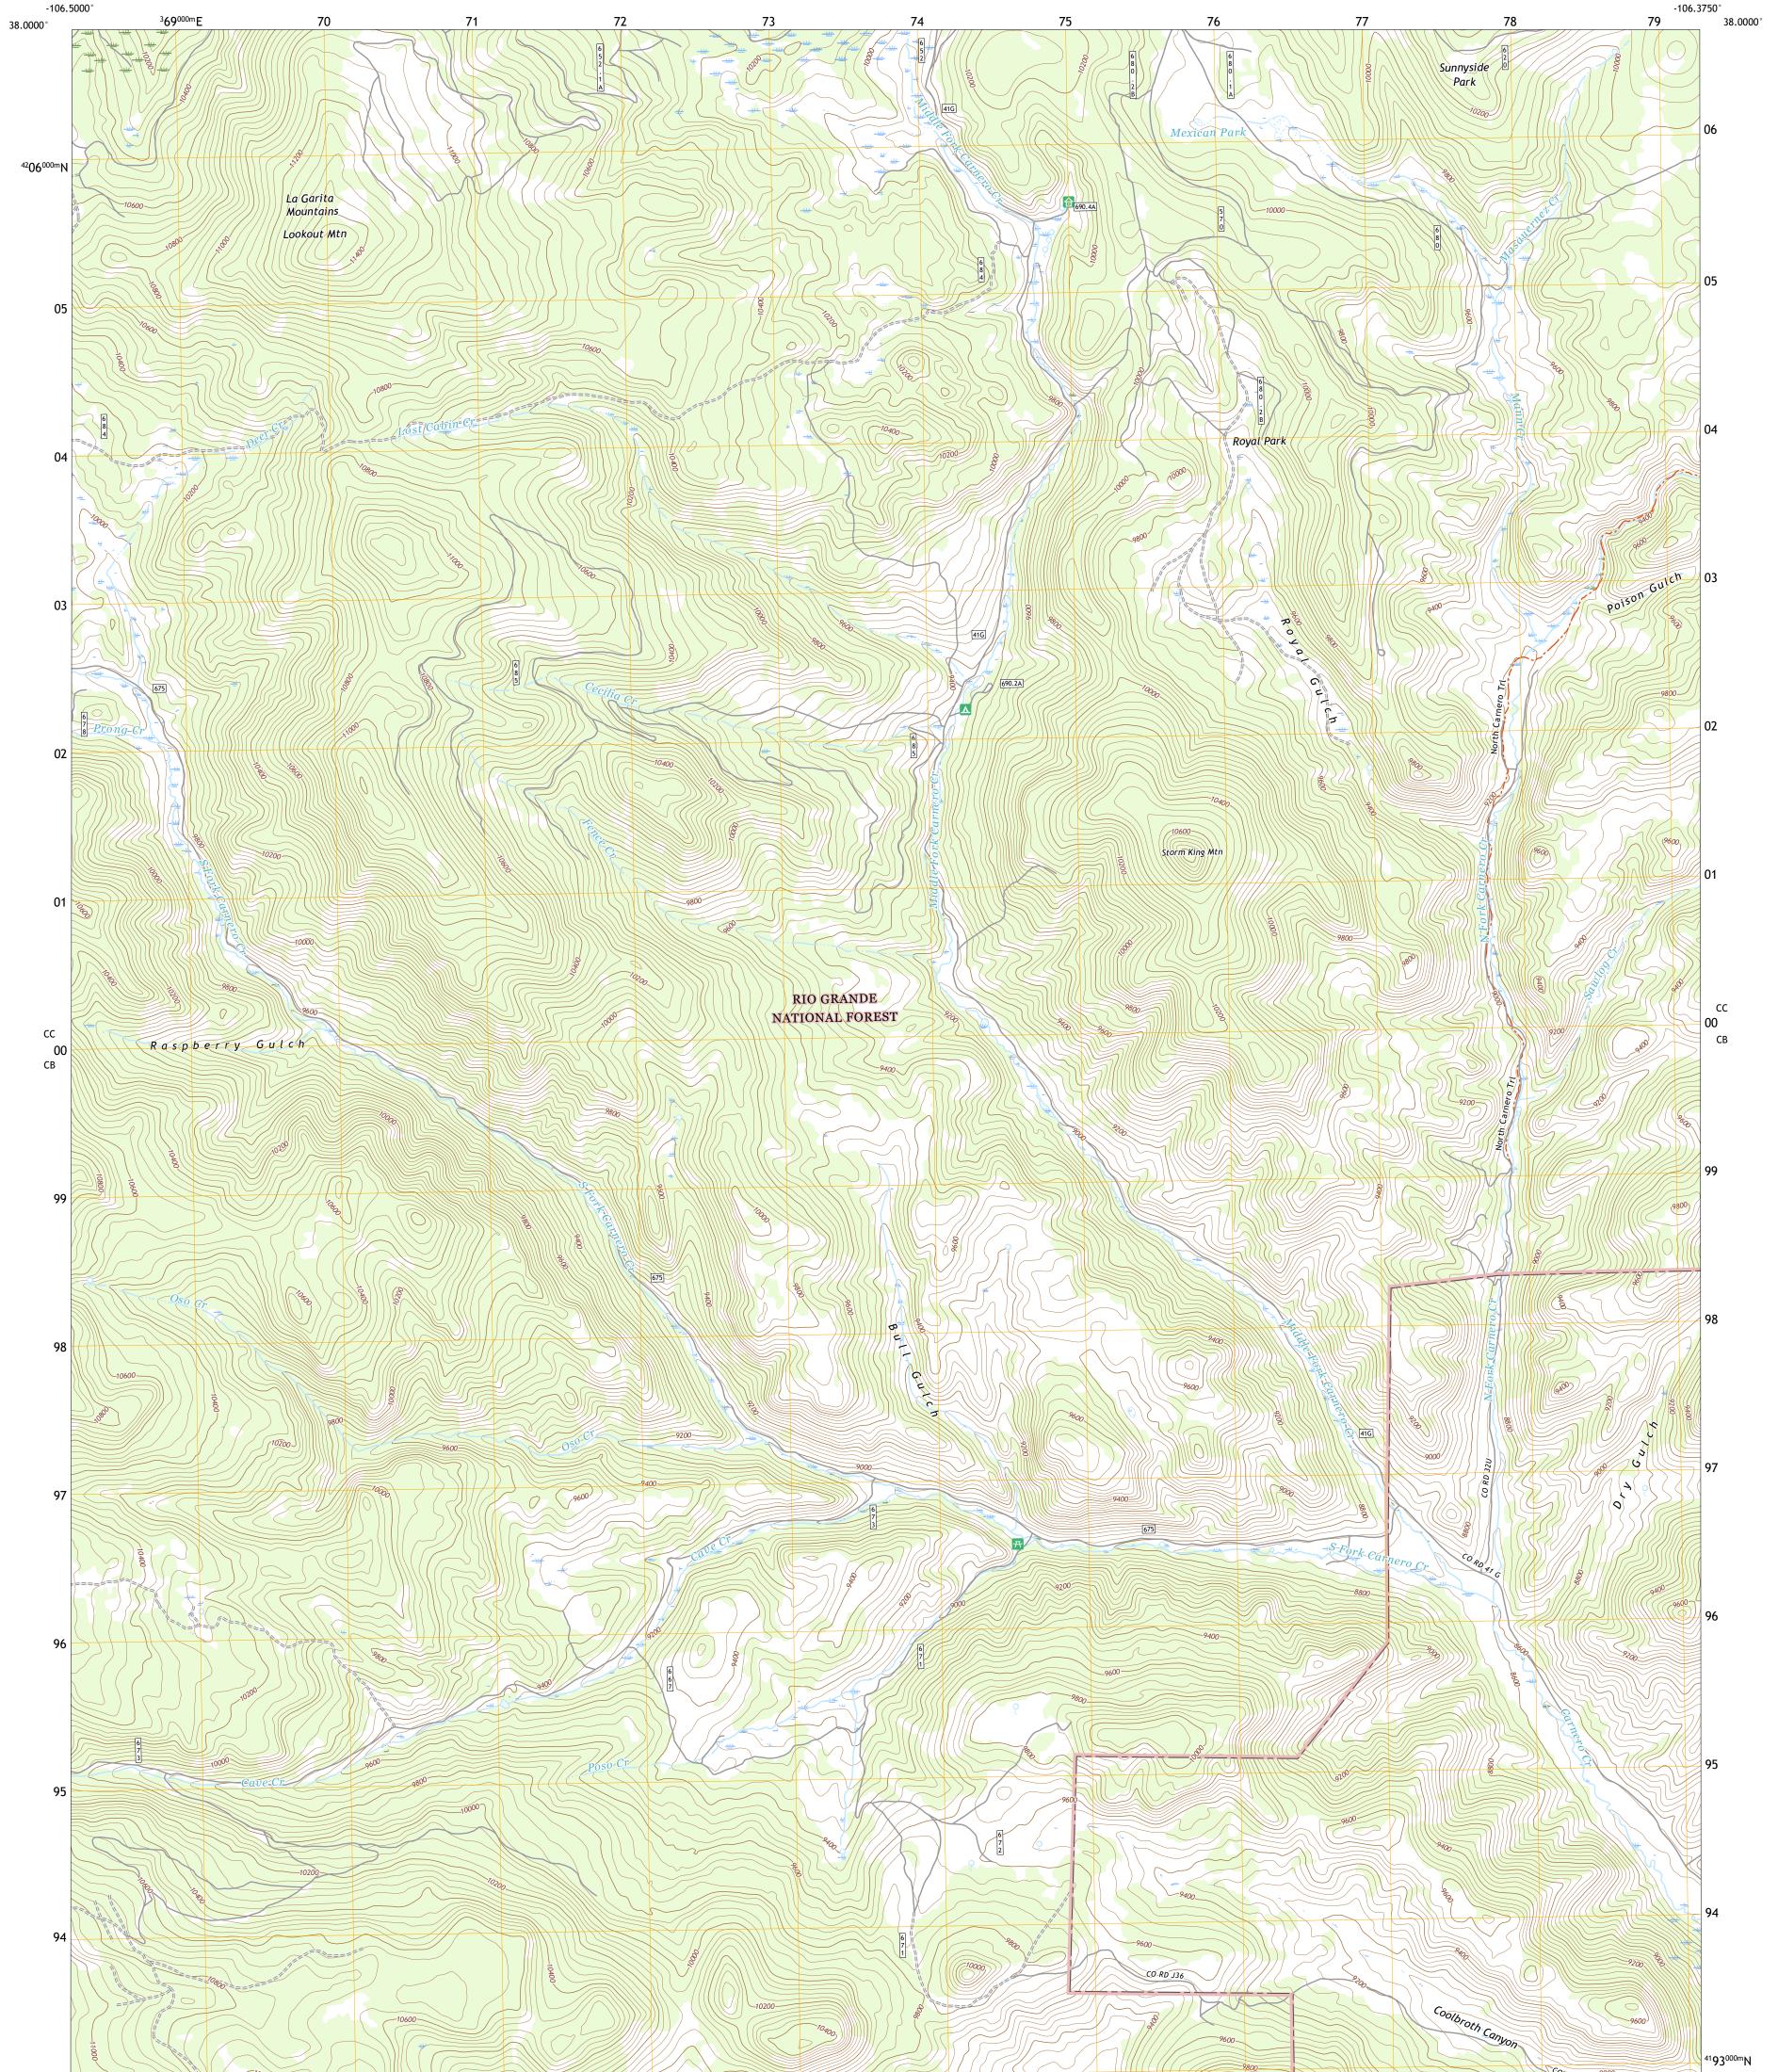

## U.S. DEPARTMENT OF THE INTERIOR U.S. GEOLOGICAL SURVEY

TONEST SERVICE

LOOKOUT MOUNTAIN QUADRANGLE COLORADO - SAGUACHE COUNTY 7.5-MINUTE SERIES

Produced by the United States Geological Survey North American Datum of 1983 (NAD83) World Geodetic System of 1984 (WGS84). Projection and 1 000-meter grid:Universal Transverse Mercator, Zone 13S This map is not a legal document. Boundaries may be generalized for this map scale. Private lands within government reservations may not be shown. Obtain permission before entering private lands.