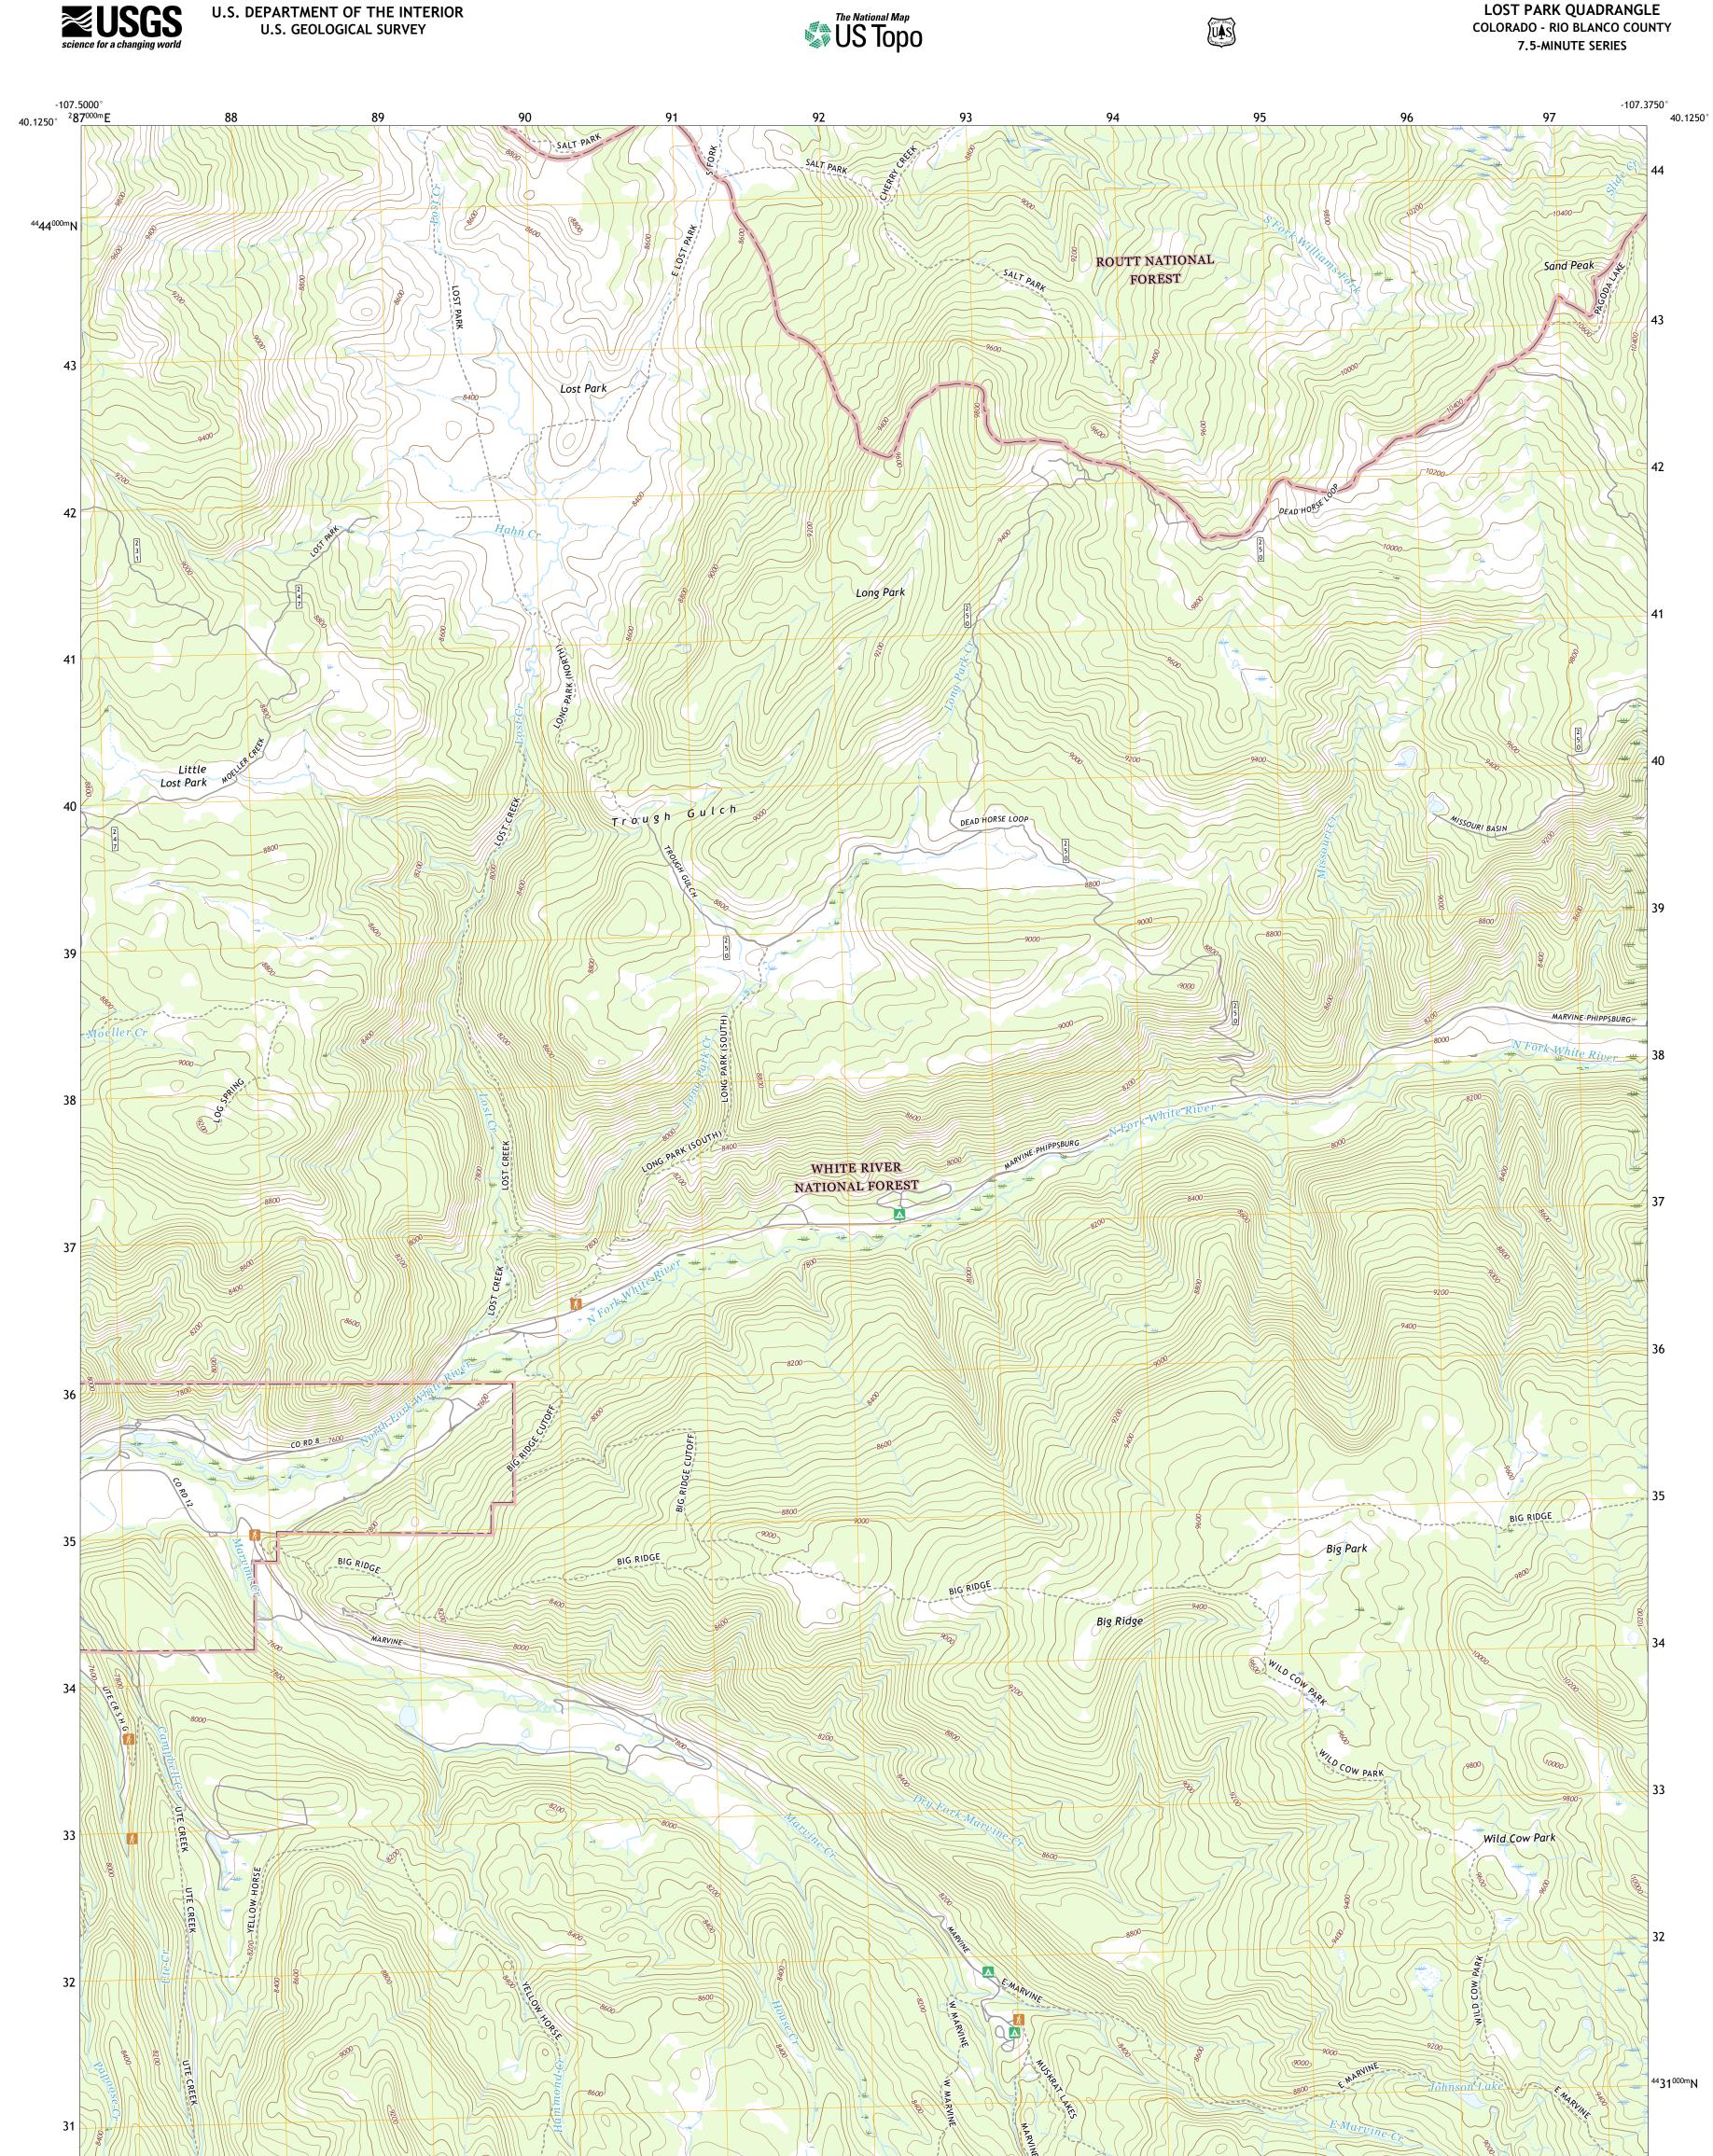

Produced by the United States Geological Survey North American Datum of 1983 (NAD83) World Geodetic System of 1984 (WGS84). Projection and 1 000-meter grid:Universal Transverse Mercator, Zone 13T\13S This map is not a legal document. Boundaries may be generalized for this map scale. Private lands within government reservations may not be shown. Obtain permission before entering private lands.

Imagery......NAIP, August 2017 - January 2018 Roads.....U.S. Census Bureau, 2016 Roads within US Forest Service Lands.......FSTopo Data with limited Forest Service updates, 2013 - 2016 Names......GNIS, 1978 - 2019 Hydrography......Sational Hydrography Dataset, 2003 - 2019 Contours.....National Elevation Dataset, 2004 Boundaries......Multiple sources; see metadata file 2019 Public Land Survey Syst