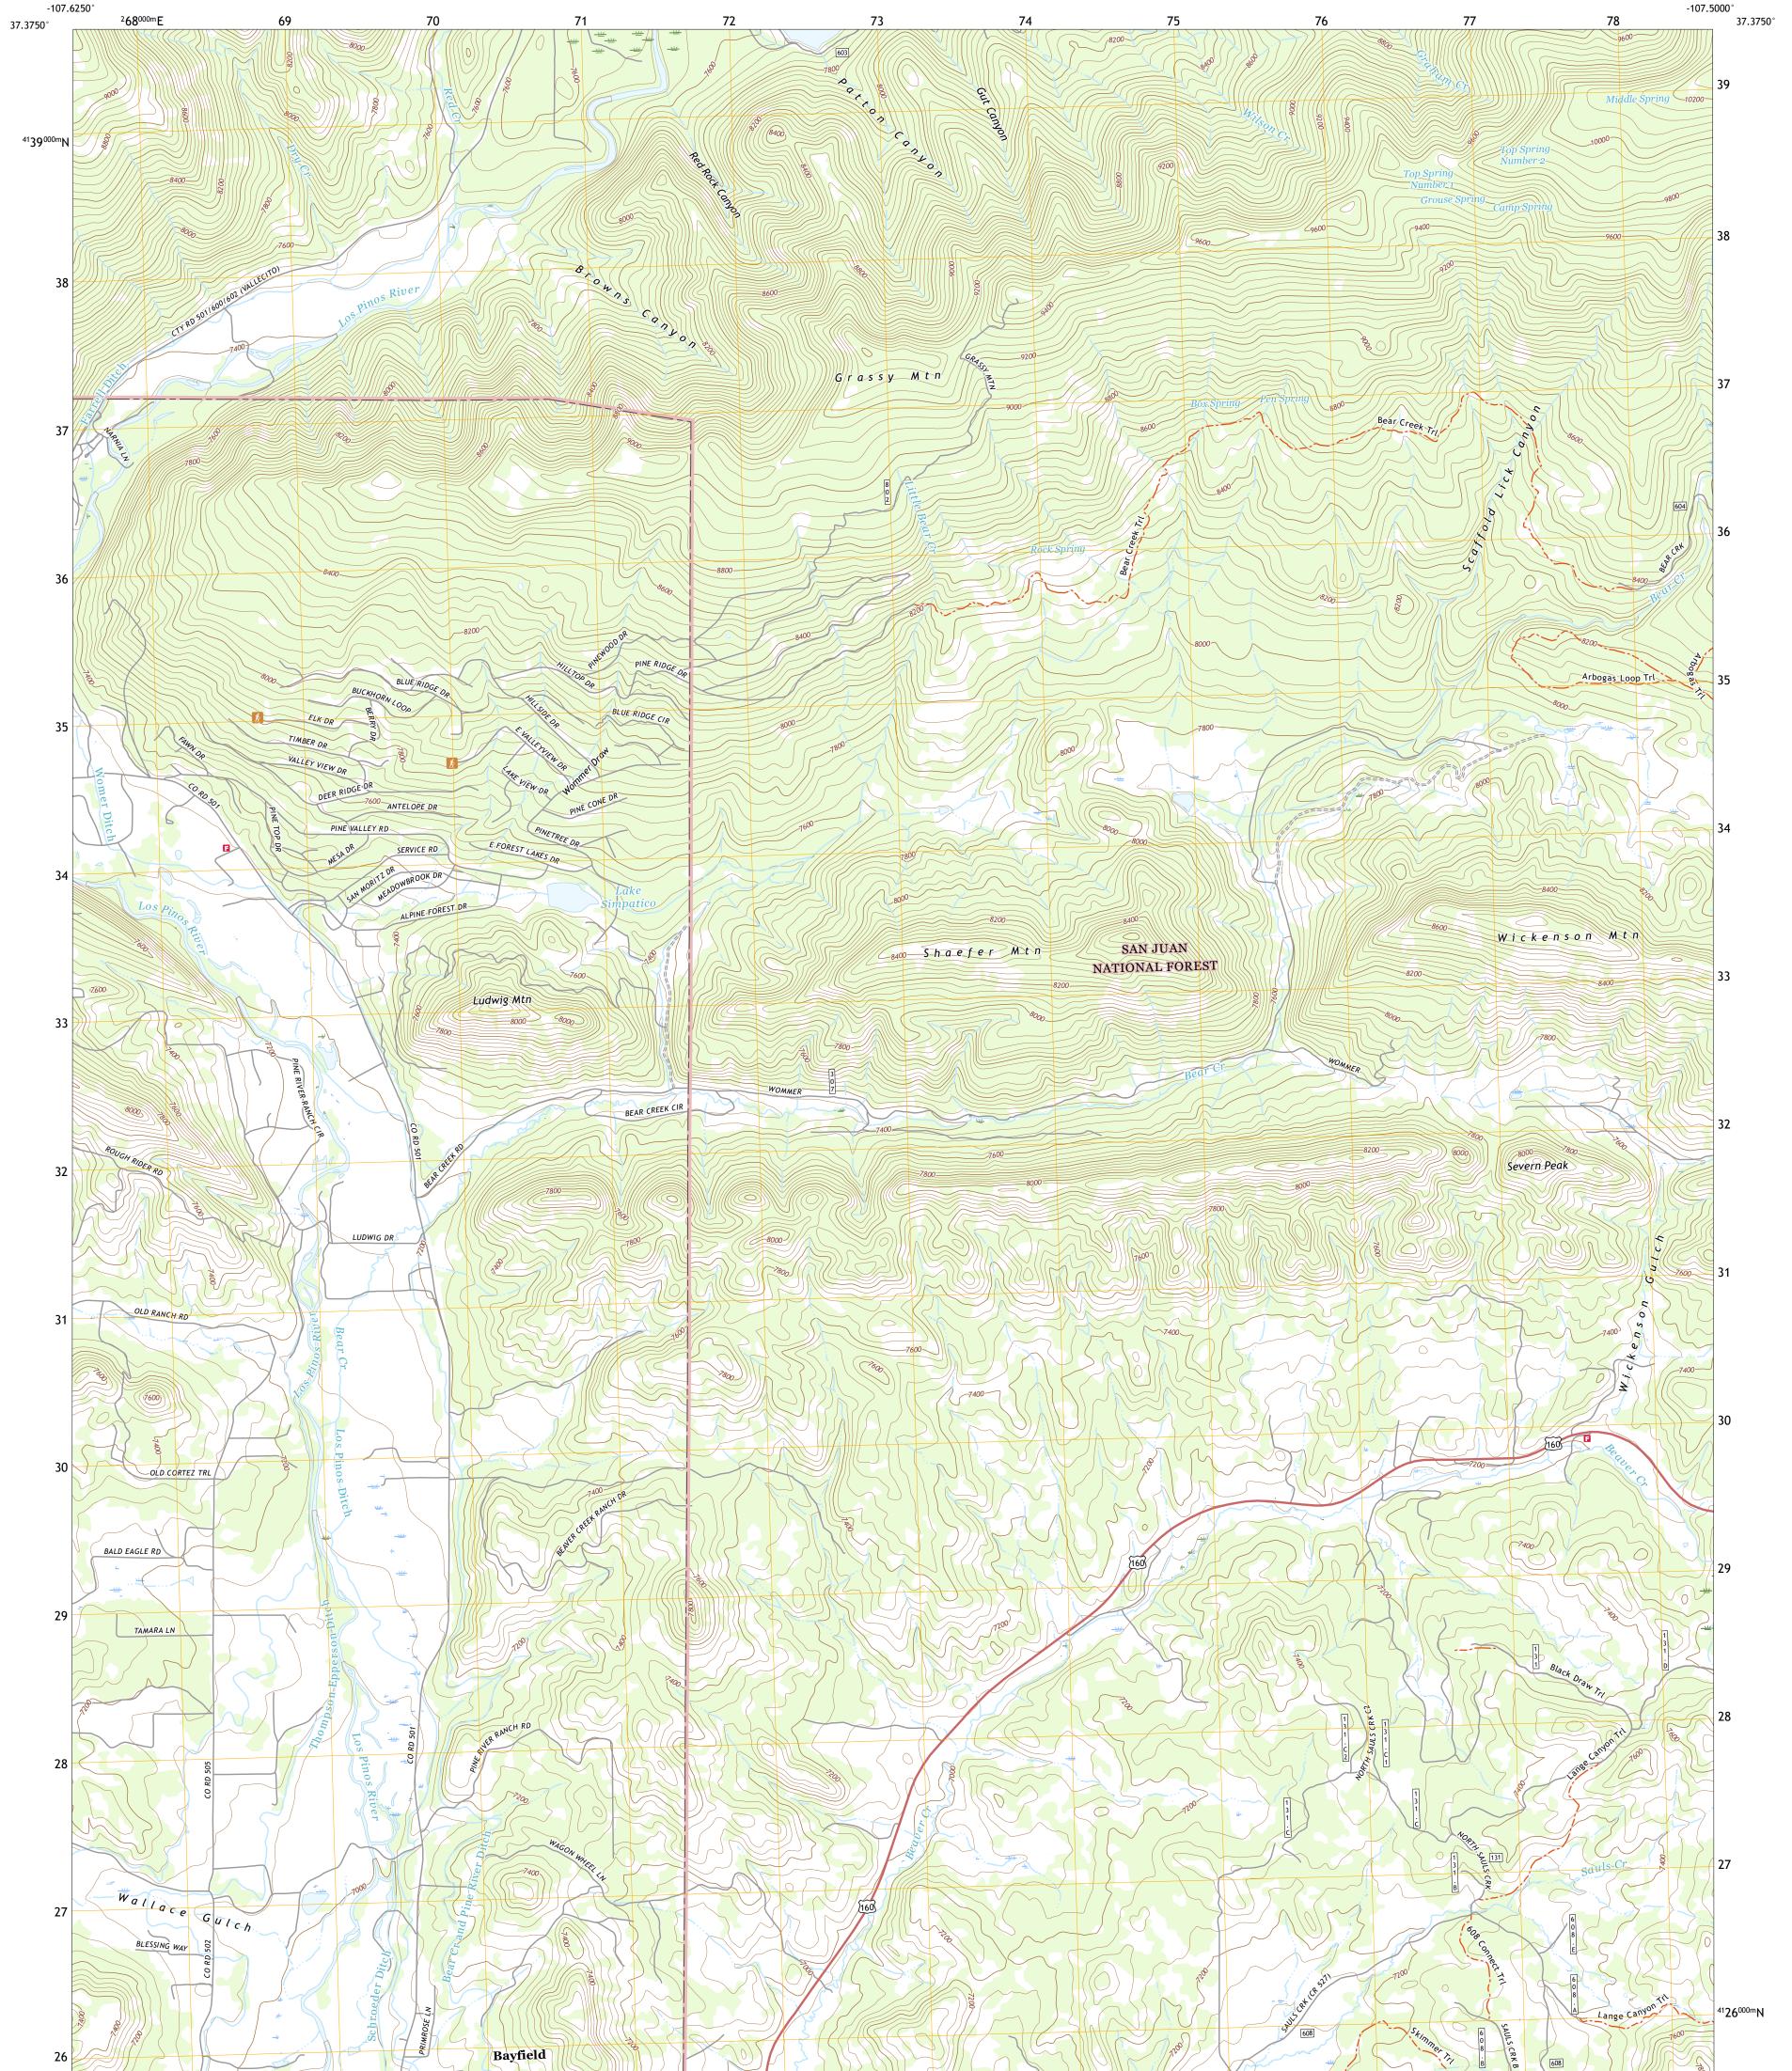

ULST SERVICE ULSS SERVICE LUDWIG MOUNTAIN QUADRANGLE COLORADO - LA PLATA COUNTY 7.5-MINUTE SERIES

Produced by the United States Geological Survey North American Datum of 1983 (NAD83) World Geodetic System of 1984 (WGS84). Projection and 1 000-meter grid:Universal Transverse Mercator, Zone 13S This map is not a legal document. Boundaries may be generalized for this map scale. Private lands within government reservations may not be shown. Obtain permission before entering private lands.