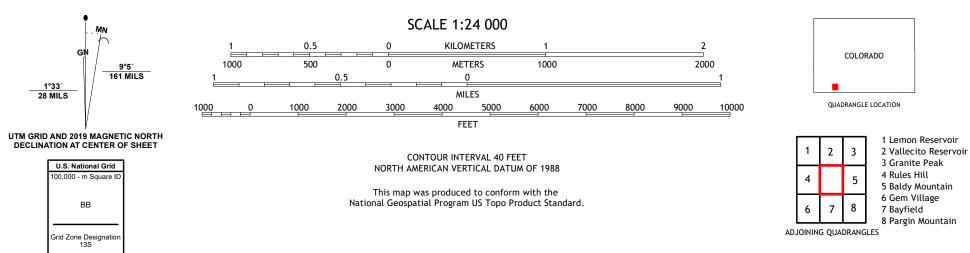

ROAD CLASSIFICATION

Check with local Forest Service unit for current travel conditions and restrictions.

2022