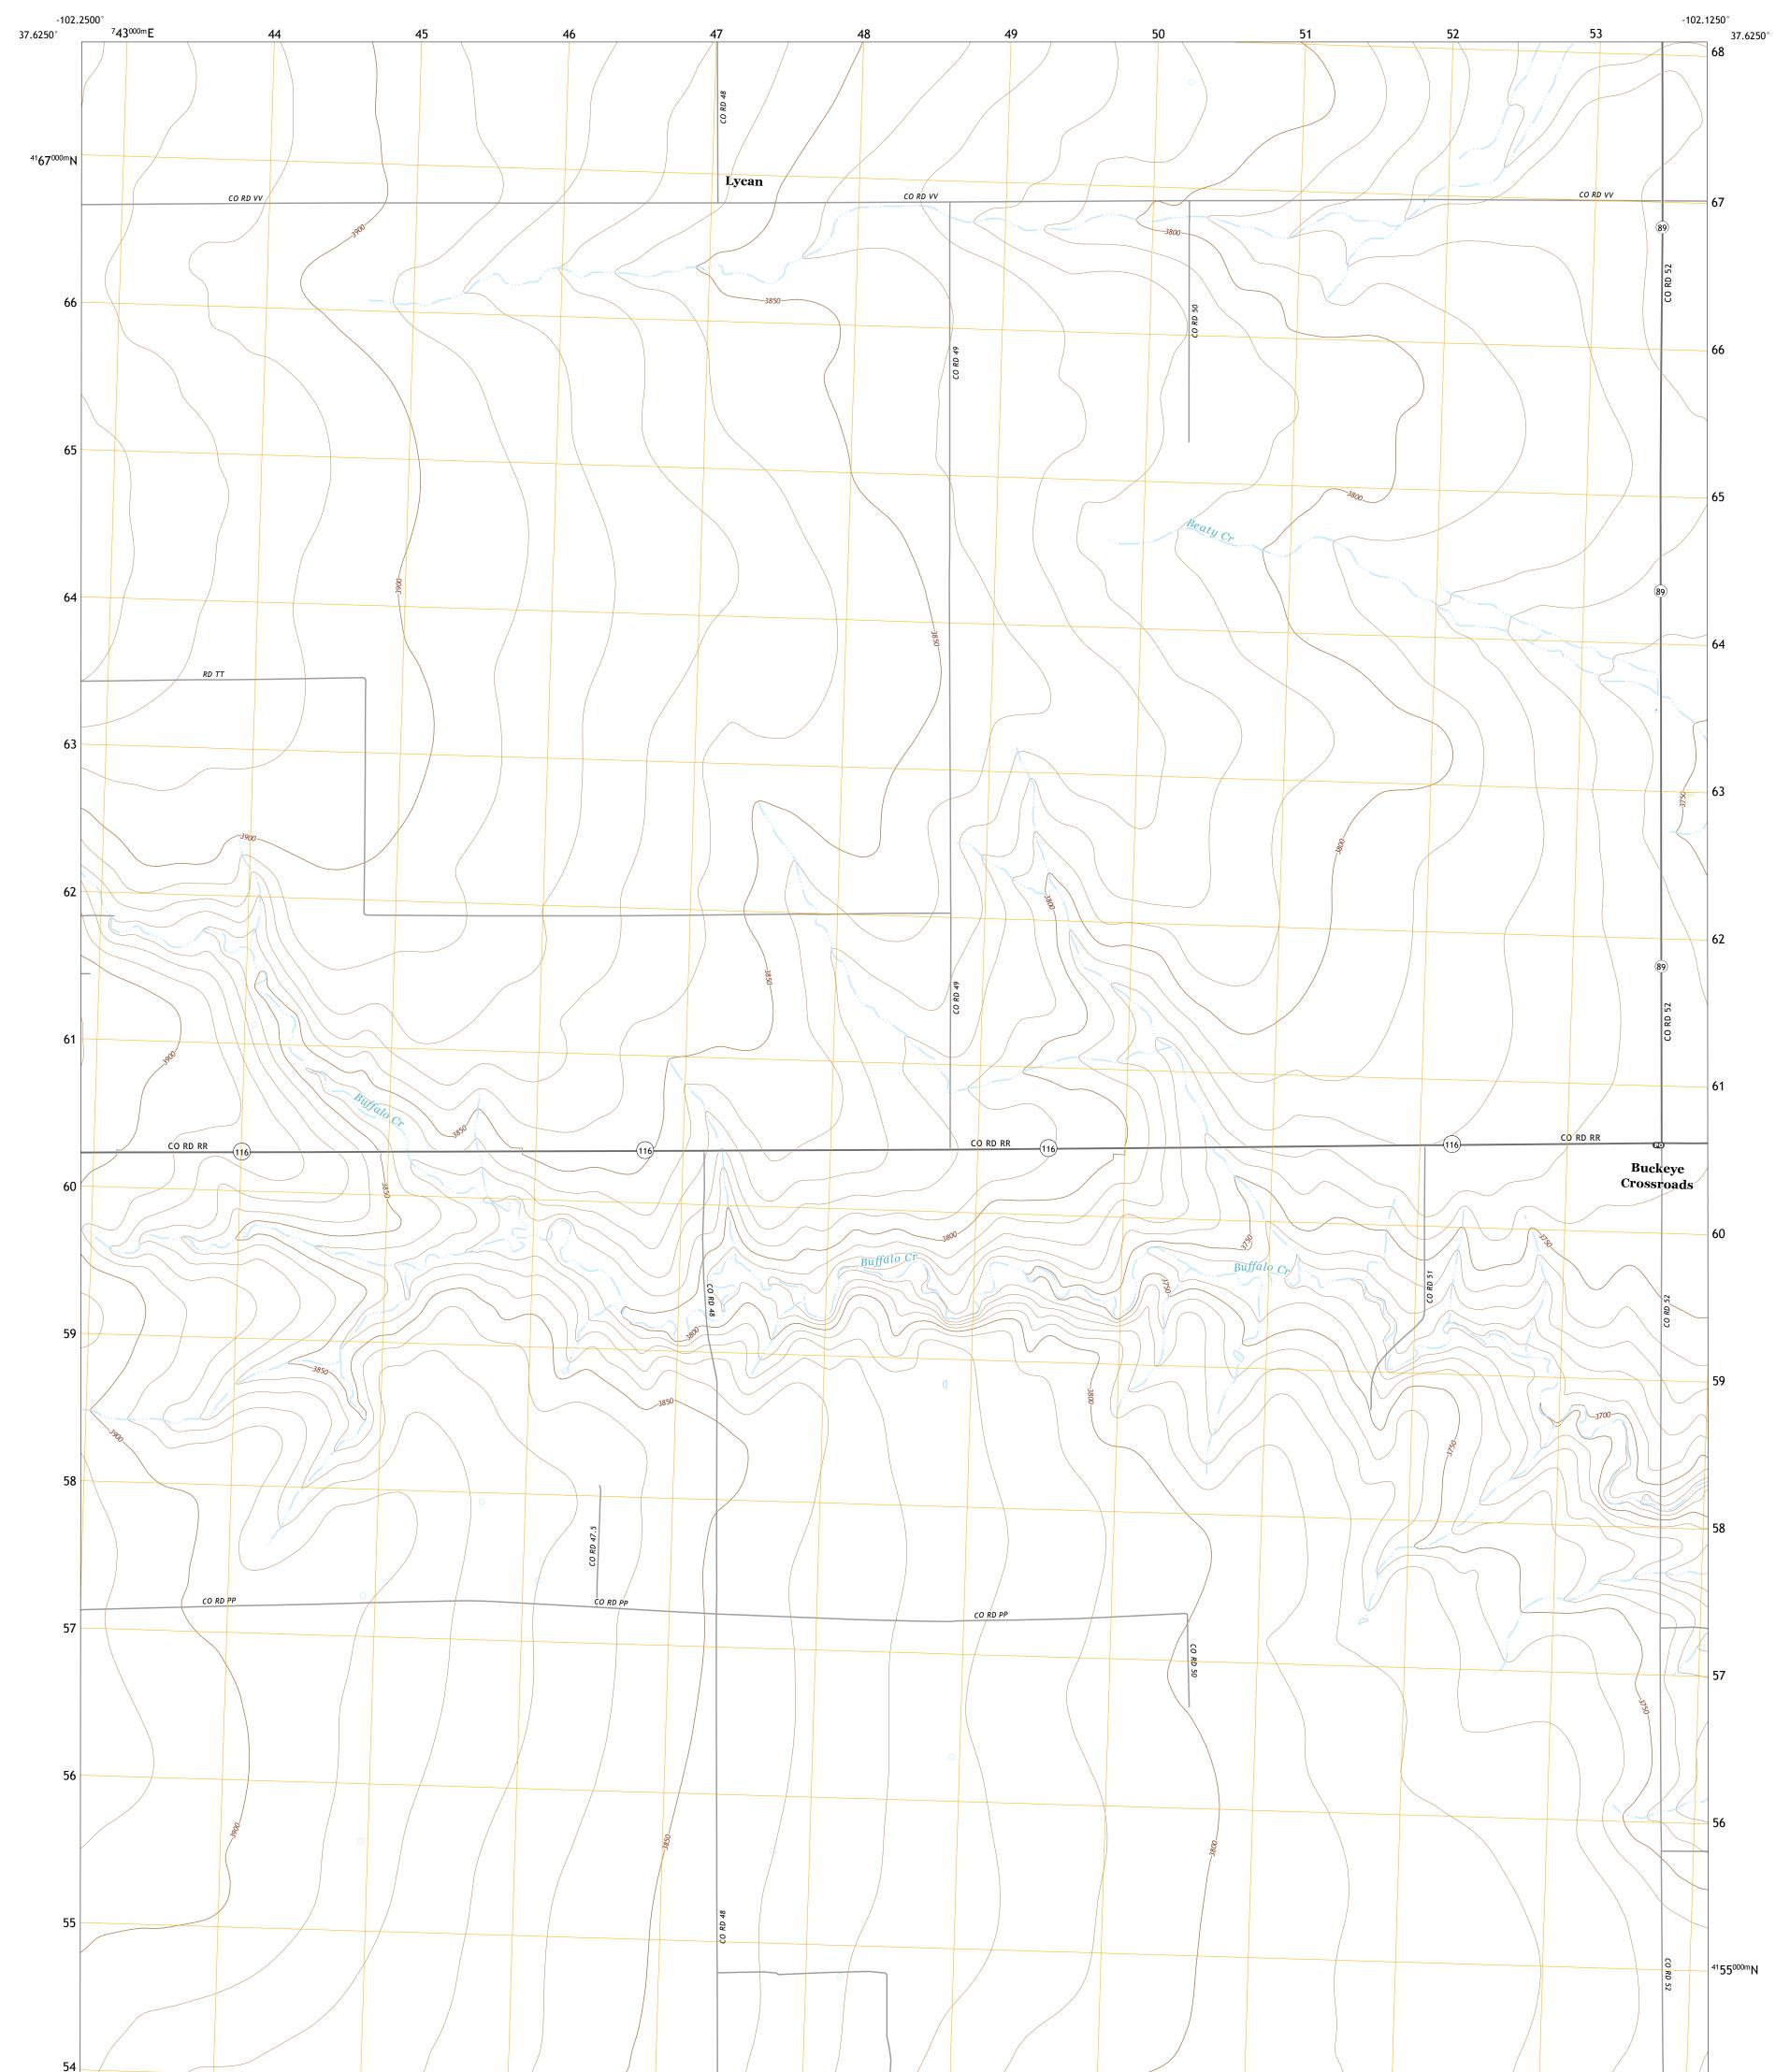

## U.S. DEPARTMENT OF THE INTERIOR U.S. GEOLOGICAL SURVEY

Produced by the United States Geological Survey North American Datum of 1983 (NAD83) World Geodetic System of 1984 (WGS84). Projection and 1 000-meter grid:Universal Transverse Mercator, Zone 13S This map is not a legal document. Boundaries may be generalized for this map scale. Private lands within government reservations may not be shown. Obtain permission before entering private lands.

Imagery.......NAIP, September 2017 - October 2017Roads......U.S.CensusNames......GNIS, 1978 - 1995Hydrography.....NationalHydrographyDoundaries......MultipleSources; seePublicLandSurveySystem......BLM, 2018Wetlands......FWSNationalWetlandsInventory1975