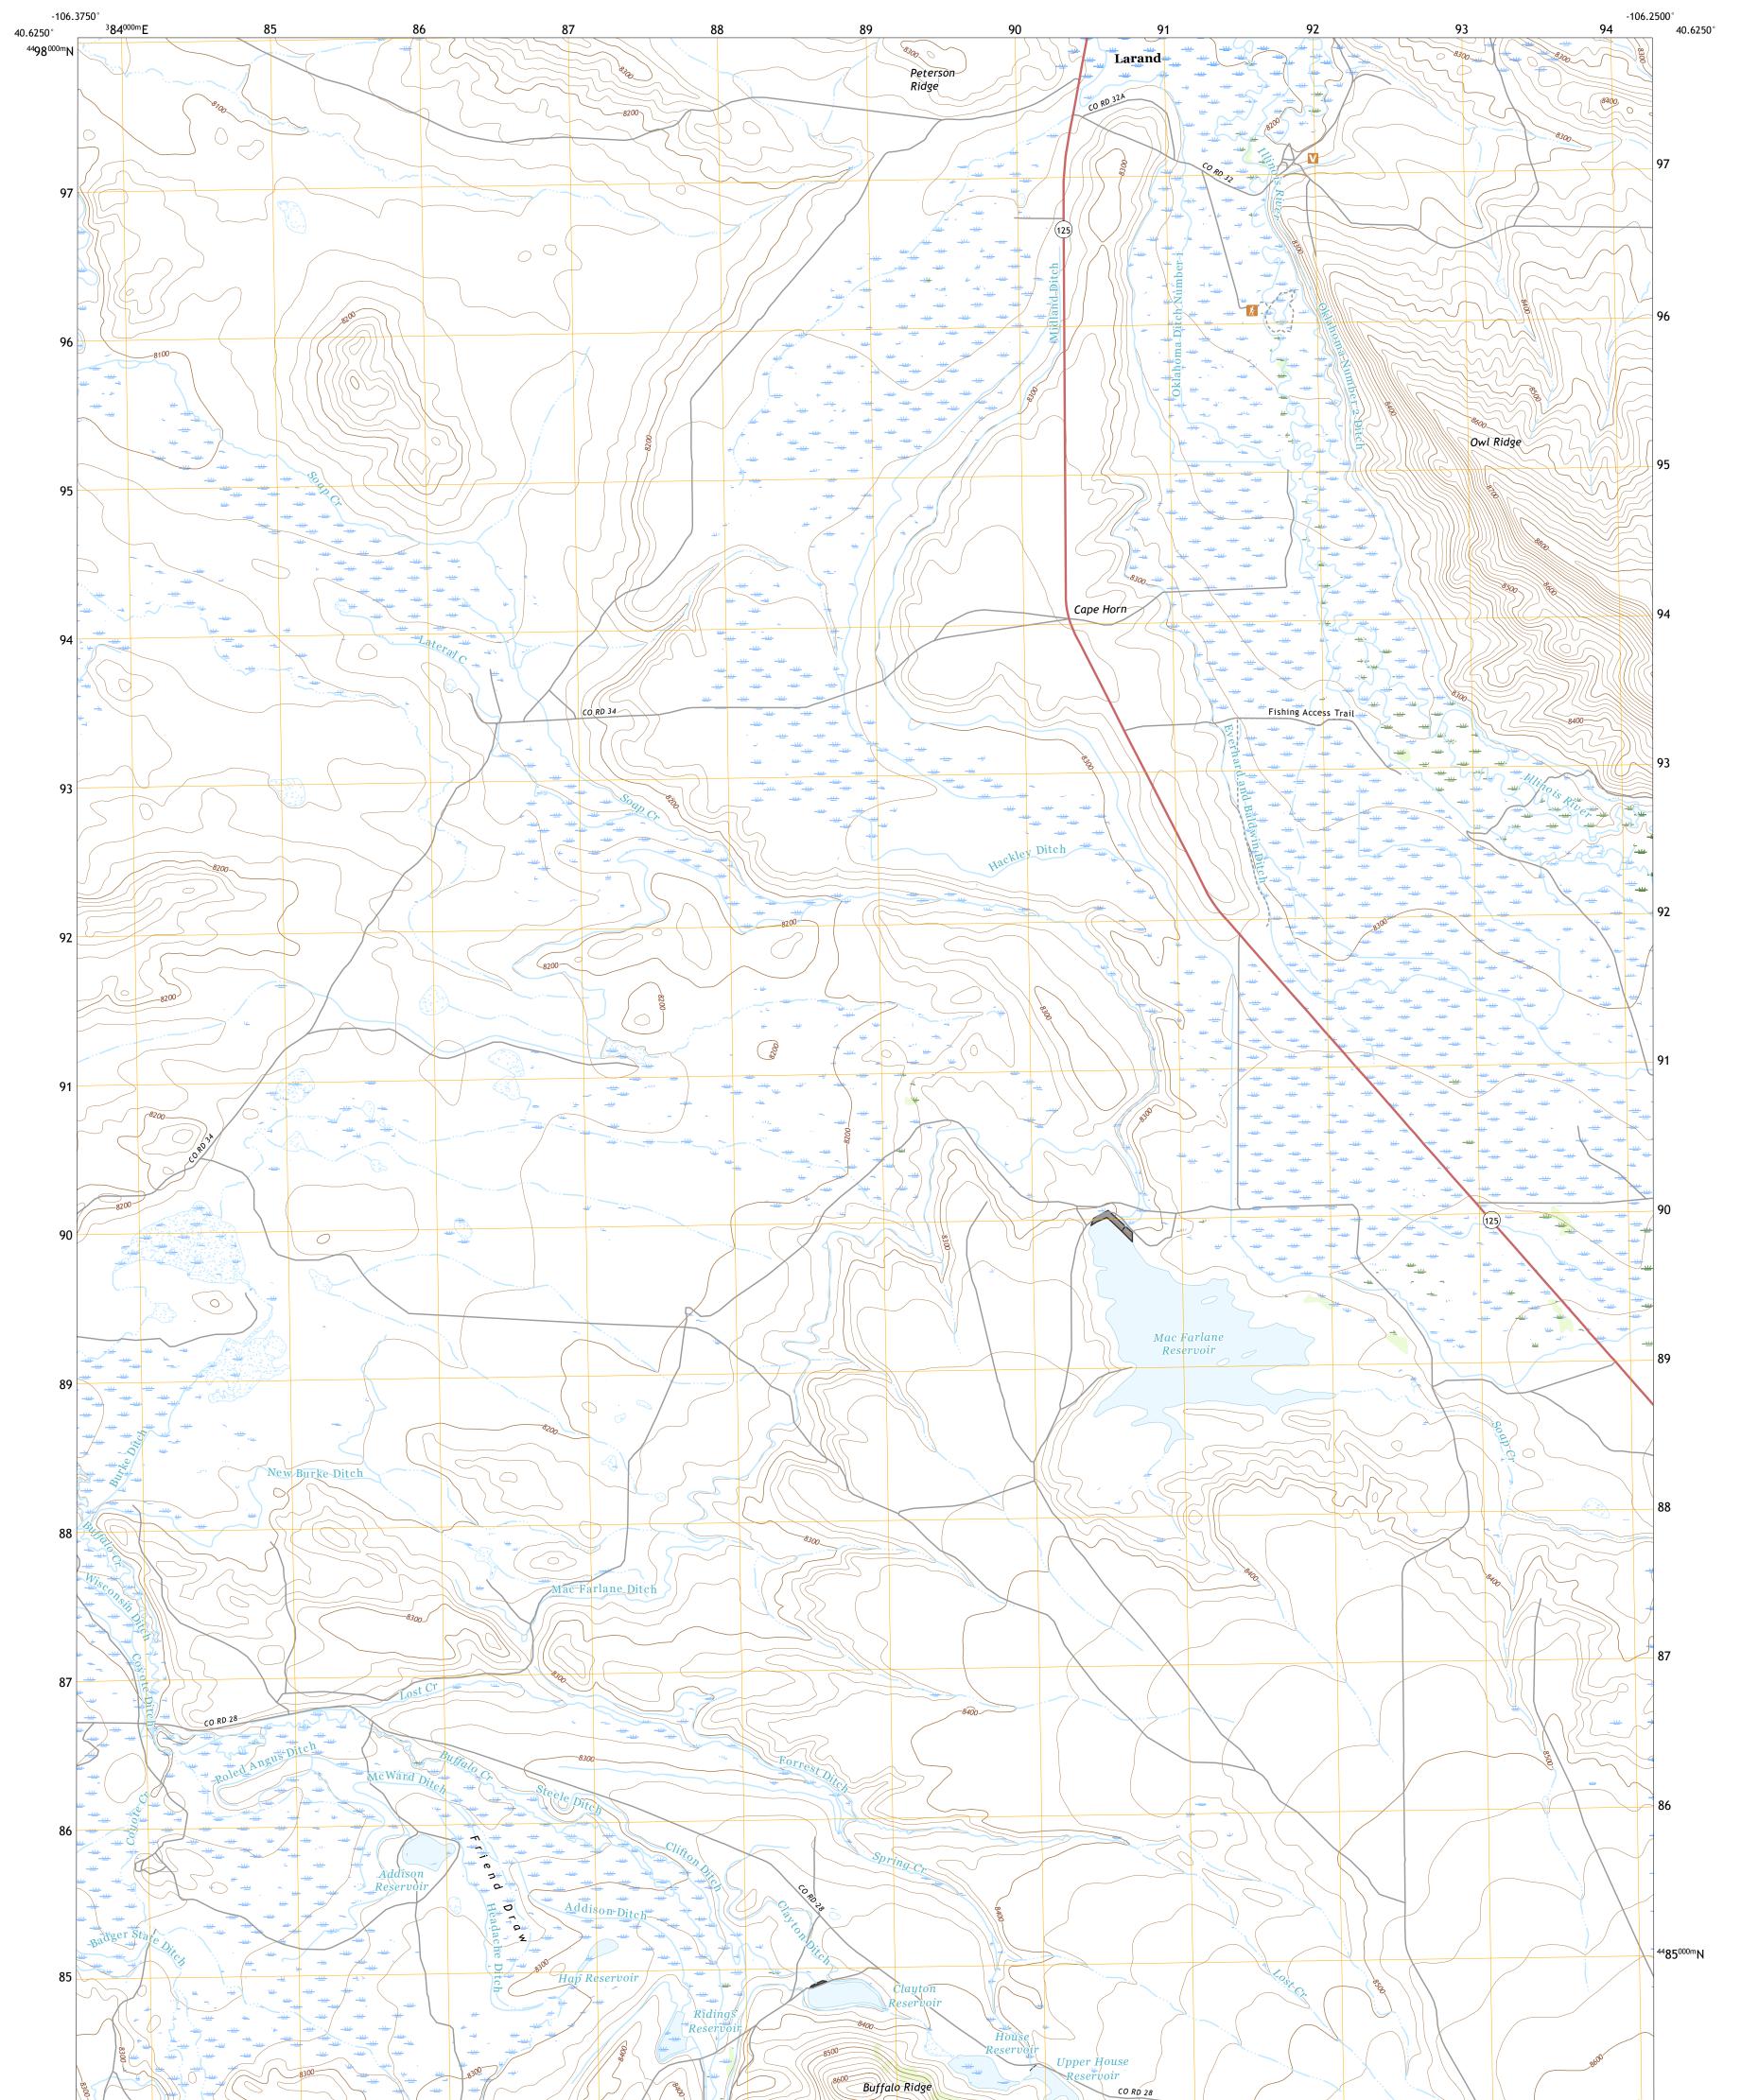

## U.S. DEPARTMENT OF THE INTERIOR U.S. GEOLOGICAL SURVEY

Produced by the United States Geological Survey North American Datum of 1983 (NAD83) World Geodetic System of 1984 (WGS84). Projection and 1 000-meter grid:Universal Transverse Mercator, Zone 13T This map is not a legal document. Boundaries may be generalized for this map scale. Private lands within government reservations may not be shown. Obtain permission before entering private lands.

Imagery.... Roads..... Names..... ......NAIP, August 2017 - January 2018 U.S. Census Bureau, 2016 .....GNIS, 1978 - 2017 

## NSN. 7 6 4 3 0 1 6 3 5 9 2 9 4 NGA REF NO. US GSX24 K 2 7 1 1 0

\_\_\_\_