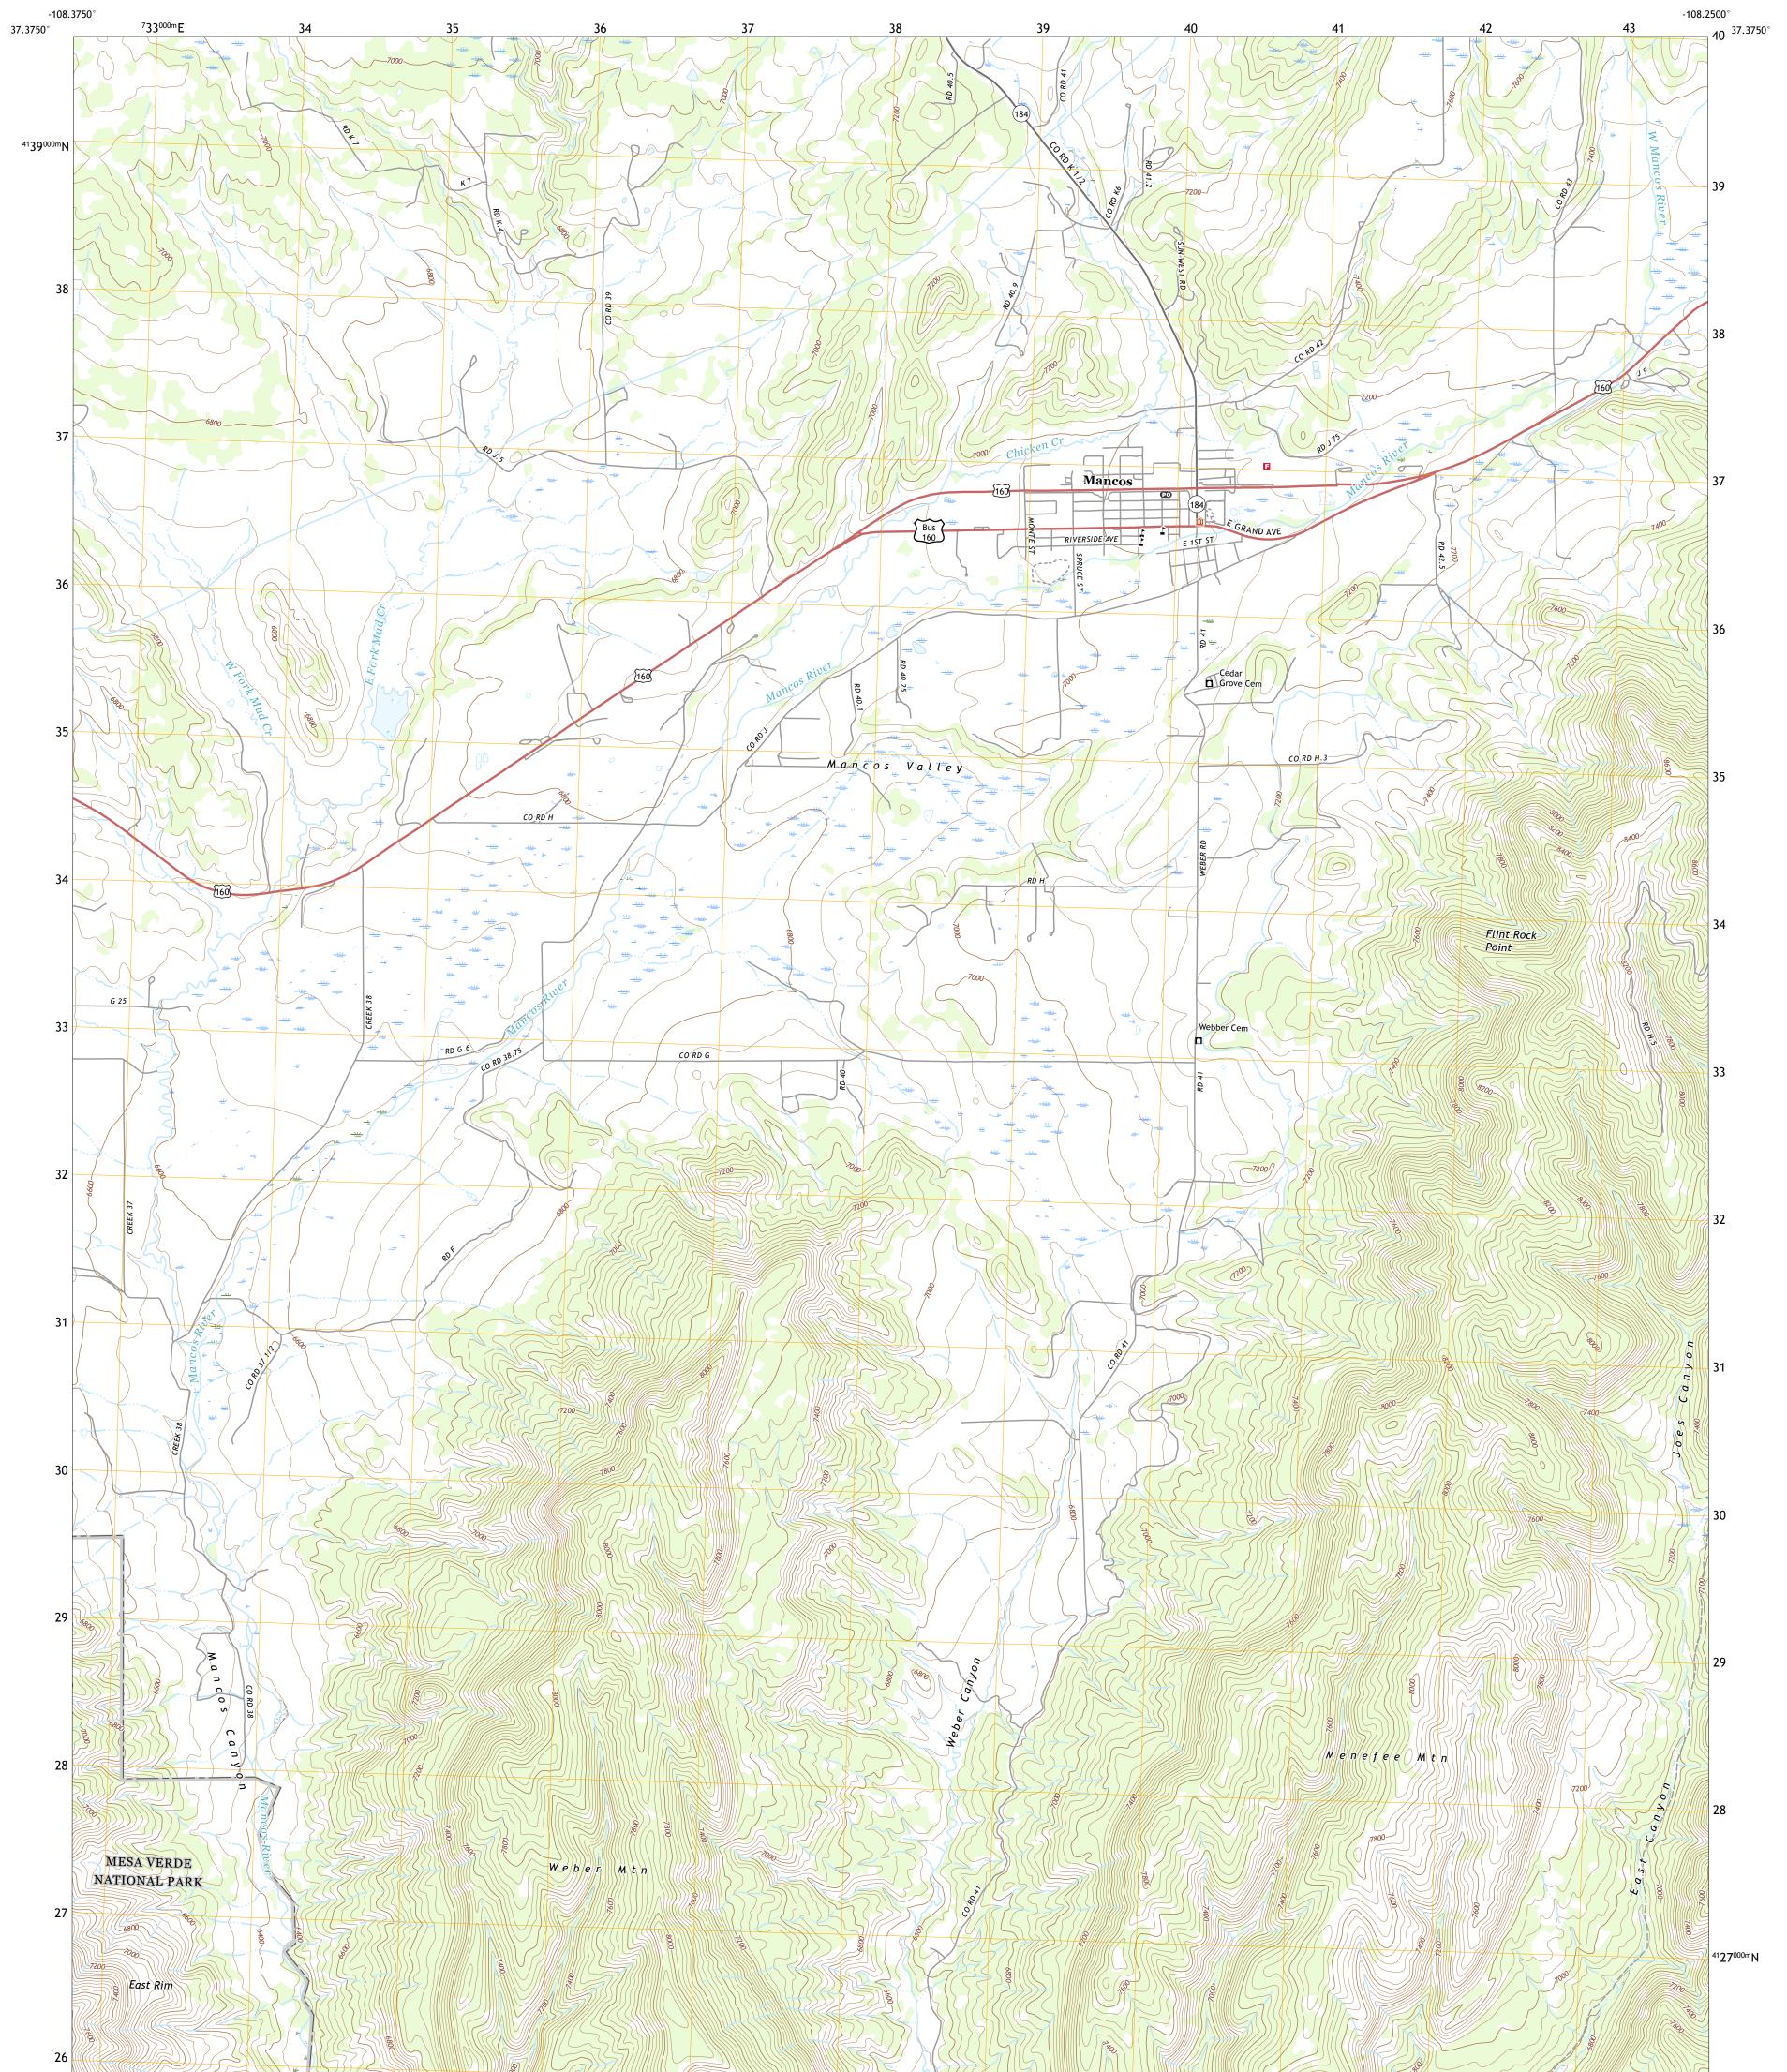

## U.S. DEPARTMENT OF THE INTERIOR U.S. GEOLOGICAL SURVEY

MANCOS QUADRANGLE COLORADO - MONTEZUMA COUNTY 7.5-MINUTE SERIES

Produced by the United States Geological Survey North American Datum of 1983 (NAD83) World Geodetic System of 1984 (WGS84). Projection and 1 000-meter grid:Universal Transverse Mercator, Zone 12S This map is not a legal document. Boundaries may be generalized for this map scale. Private lands within government reservations may not be shown. Obtain permission before entering private lands.

Imagery......NAIP, August 2017 - January 2018 Roads......ORIS, 1978 - 2019 Names......GNIS, 1978 - 2019 Hydrography......Canter Mathematical Hydrography Dataset, 2003 - 2019 Contours.....National Hydrography Dataset, 2003 - 2019 Boundaries.....Multiple sources; see metadata file 2017 - 2018 Public Land Survey System......BLM, 2018 Wetlands......BLM, 2018