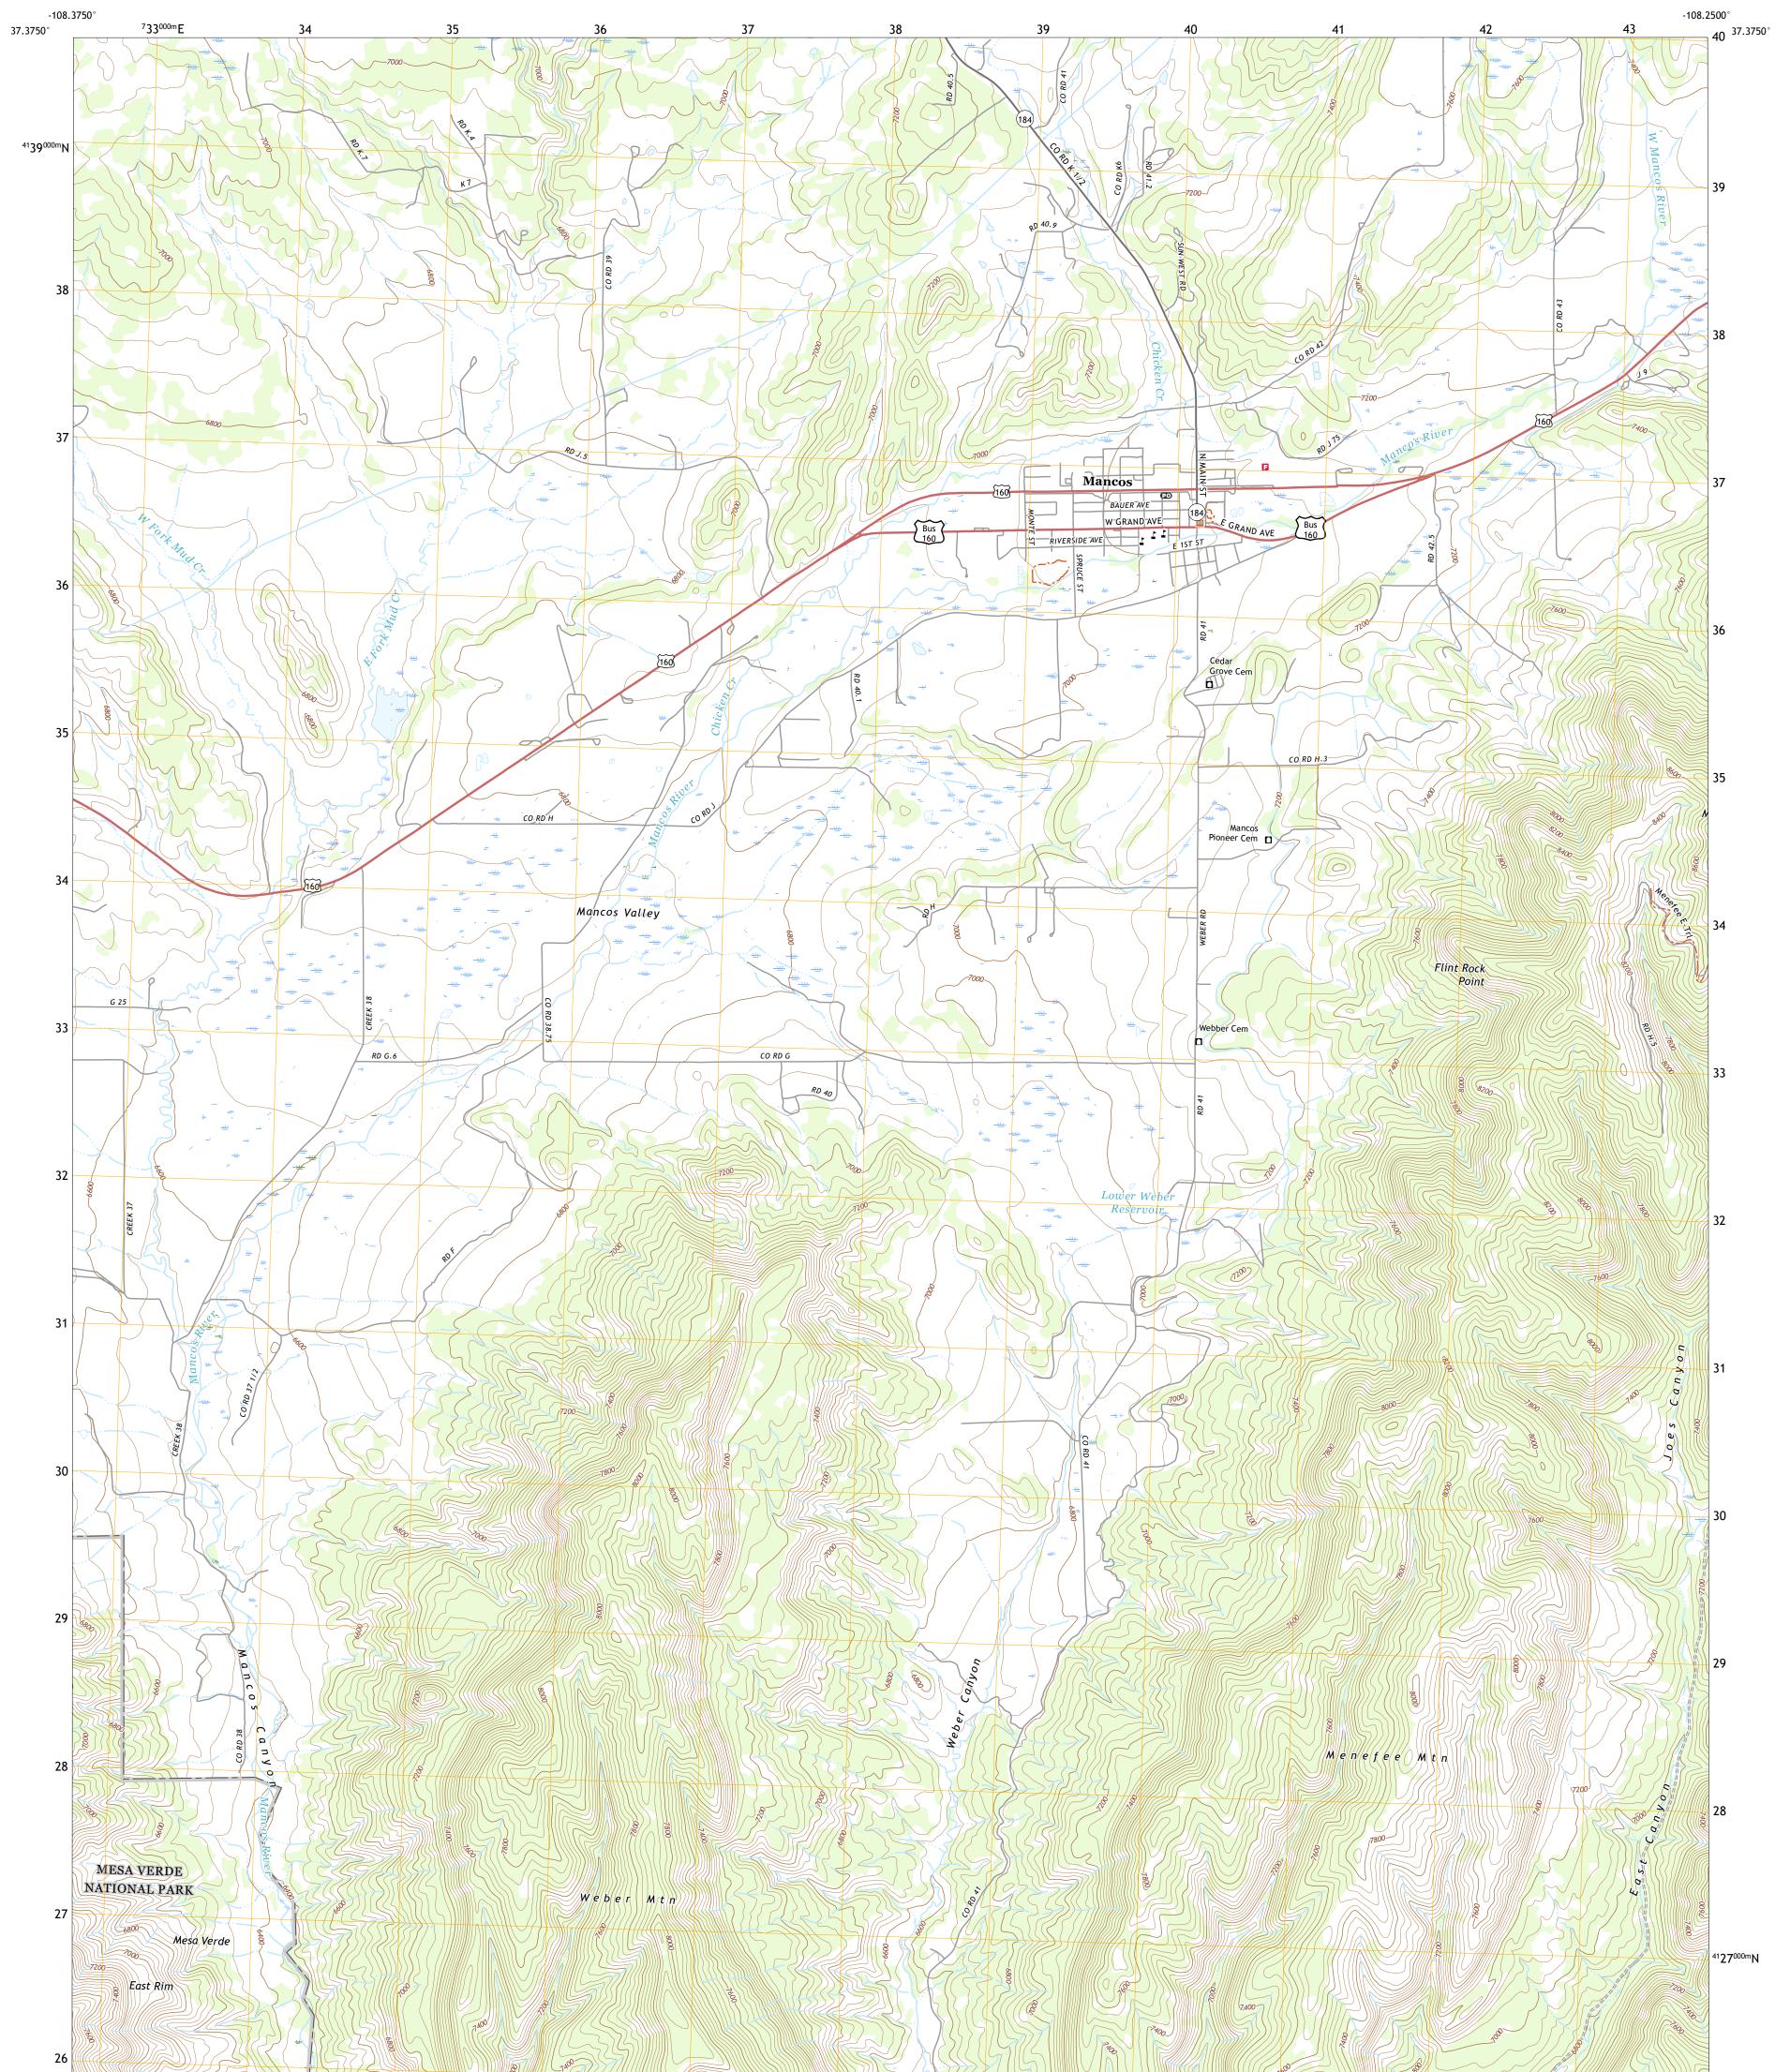

## U.S. DEPARTMENT OF THE INTERIOR U.S. GEOLOGICAL SURVEY

MANCOS QUADRANGLE COLORADO - MONTEZUMA COUNTY 7.5-MINUTE SERIES

Produced by the United States Geological Survey North American Datum of 1983 (NAD83) World Geodetic System of 1984 (WGS84). Projection and 1 000-meter grid:Universal Transverse Mercator, Zone 12S This map is not a legal document. Boundaries may be generalized for this map scale. Private lands within government reservations may not be shown. Obtain permission before entering private lands.

Imagery......NAIP, August 2017 - January 2018 Roads......GNIS, 1978 - 2021 Hydrography......GNIS, 1978 - 2021 Hydrography......National Hydrography Dataset, 2003 - 2020 Contours.....National Elevation Dataset, 2000 Boundaries.....Multiple sources; see metadata file 2019 - 2021 Public Land Survey System......BLM, 2021 Wetlands......BLM, 2021