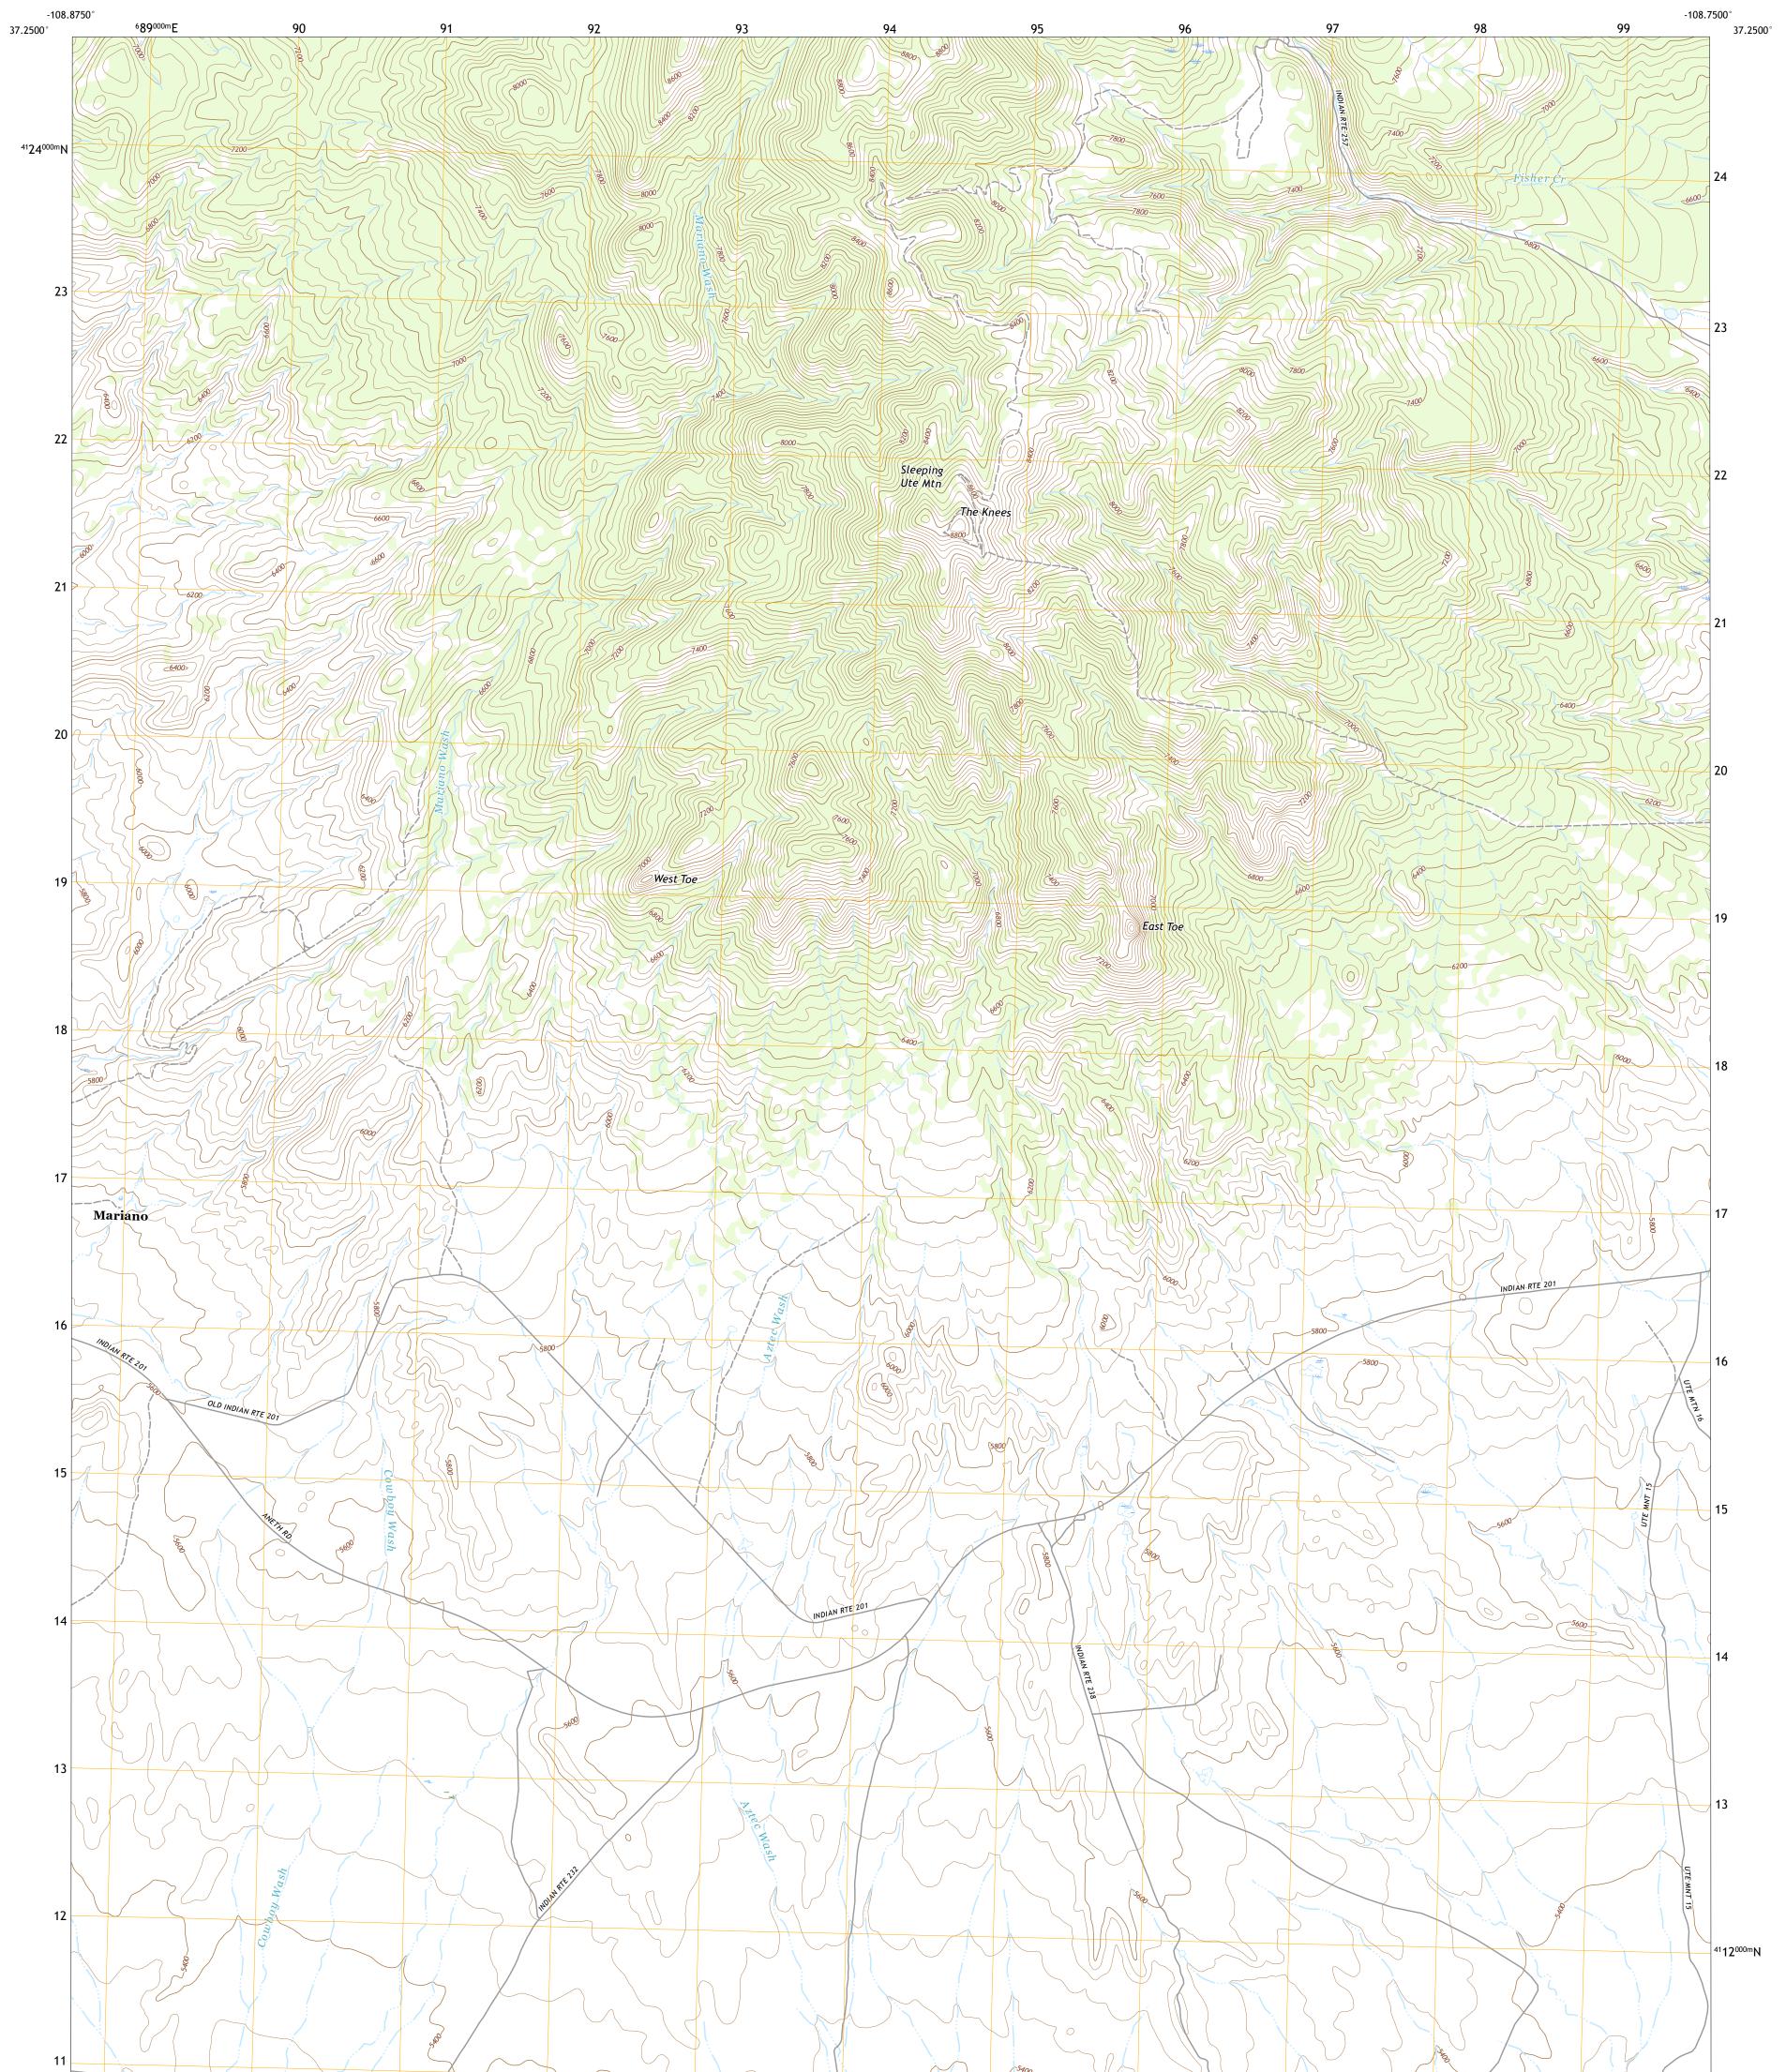

MARIANO WASH EAST QUADRANGLE COLORADO - MONTEZUMA COUNTY 7.5-MINUTE SERIES

Produced by the United States Geological Survey North American Datum of 1983 (NAD83) World Geodetic System of 1984 (WGS84). Projection and 1 000-meter grid:Universal Transverse Mercator, Zone 125 This map is not a legal document. Boundaries may be generalized for this map scale. Private lands within government reservations may not be shown. Obtain permission before entering private lands.

Imagery.......NAIP, September 2017 - January 2018Roads......U.S.CensusNames......GNIS, 1978 - 2019Hydrography.....NationalHydrography Dataset, 2002 - 2019Contours.....NationalElevationBoundaries.....Multiplesources; seePublicLandSurveySystem......BLM, 2018Wetlands......FWSNationalWetlandsInventory1983