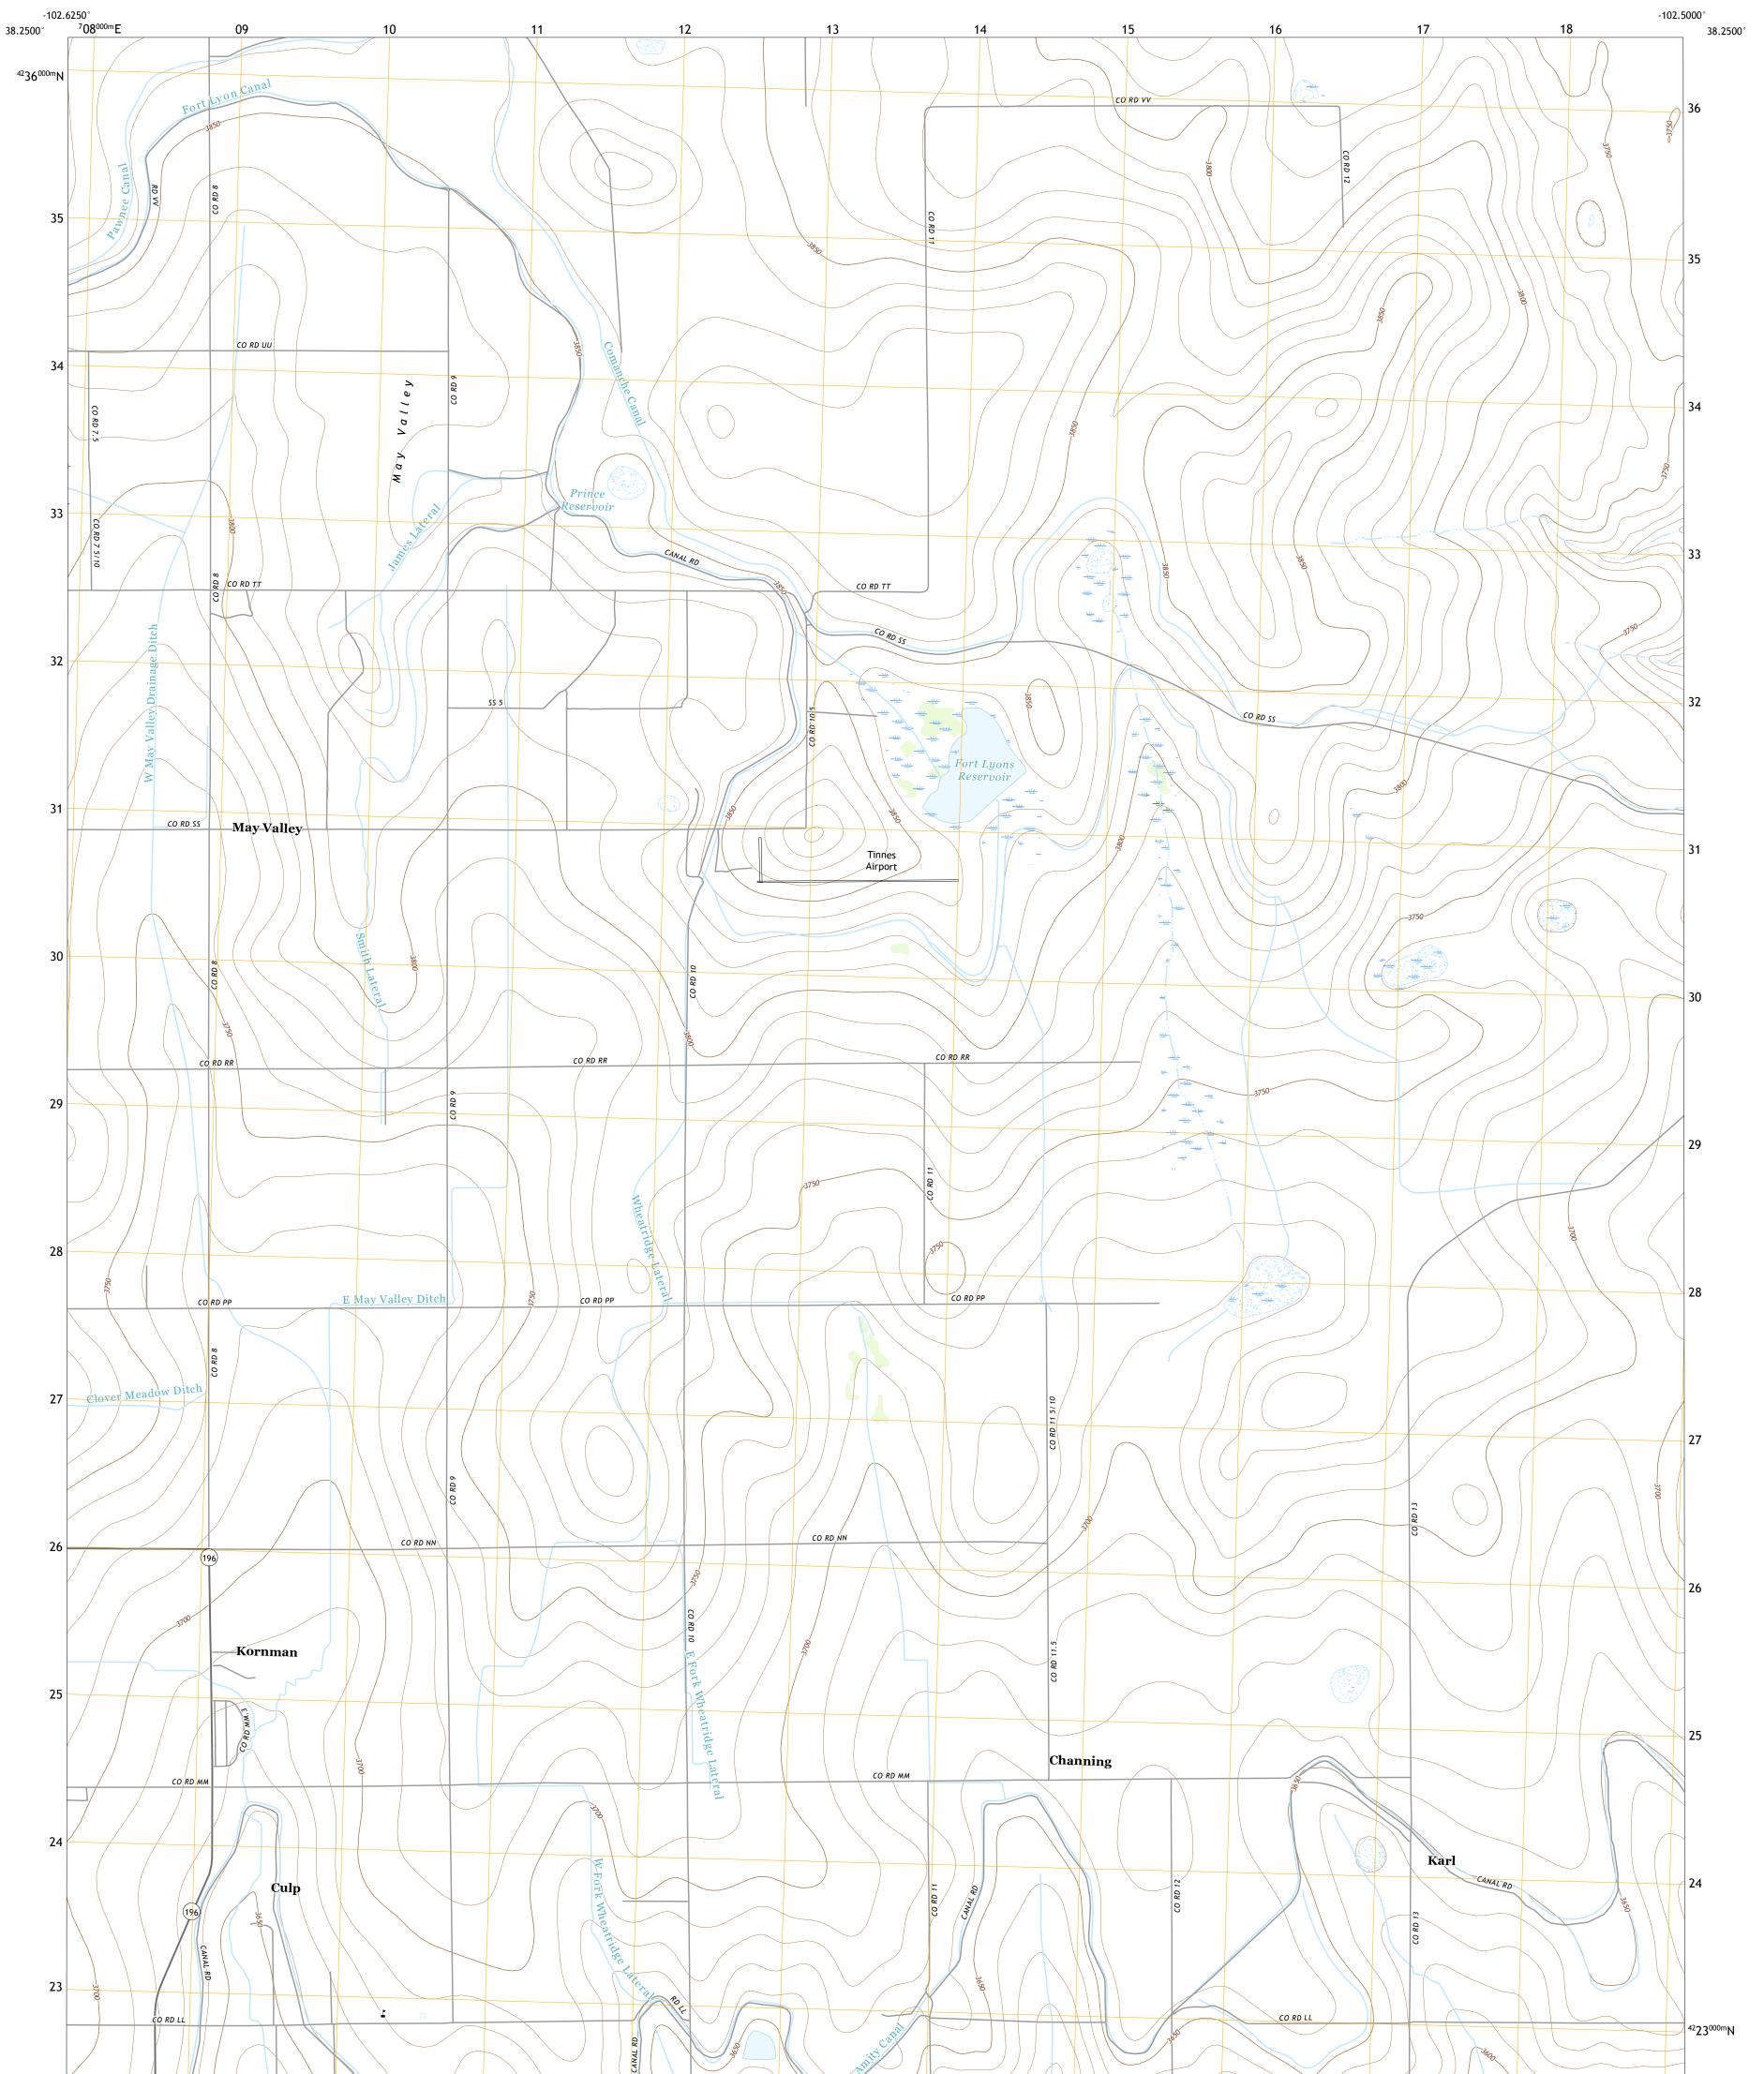

## U.S. DEPARTMENT OF THE INTERIOR U.S. GEOLOGICAL SURVEY

MAY VALLEY QUADRANGLE COLORADO - PROWERS COUNTY 7.5-MINUTE SERIES

Produced by the United States Geological Survey North American Datum of 1983 (NAD83) World Geodetic System of 1984 (WGS84). Projection and 1 000-meter grid:Universal Transverse Mercator, Zone 13S This map is not a legal document. Boundaries may be generalized for this map scale. Private lands within government reservations may not be shown. Obtain permission before entering private lands.

Imagery......NAIP, August 2017 - October 2017Roads......U.S.CensusNames......GNIS, 1978 - 2017Hydrography.....National Hydrography Dataset, 2002 - 2018Contours.....National Elevation Dataset, 2007Boundaries.....Multiple sources; see metadata file 2017 - 2018Public Land Survey System.....BLM, 2018Wetlands.....FWS National Wetlands Inventory 2013