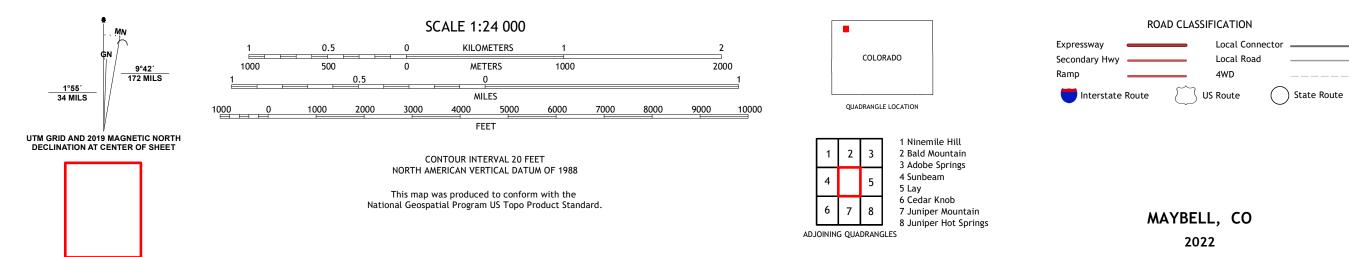

## U.S. DEPARTMENT OF THE INTERIOR U.S. GEOLOGICAL SURVEY

MAYBELL QUADRANGLE COLORADO - MOFFAT COUNTY 7.5-MINUTE SERIES

Produced by the United States Geological Survey North American Datum of 1983 (NAD83) World Geodetic System of 1984 (WGS84). Projection and 1 000-meter grid:Universal Transverse Mercator, Zone 12T This map is not a legal document. Boundaries may be generalized for this map scale. Private lands within government reservations may not be shown. Obtain permission before entering private lands.

Imagery......NAIP, August 2017 - January 2018 Roads......GNIS, 1978 - 2021 Hydrography......GNIS, 1978 - 2021 Contours.....National Hydrography Dataset, 2003 - 2021 Contours.....National Elevation Dataset, 2004 Boundaries......Multiple sources; see metadata file 2019 - 2021 Public Land Survey System......BLM, 2021 Wetlands......BLM, 2029