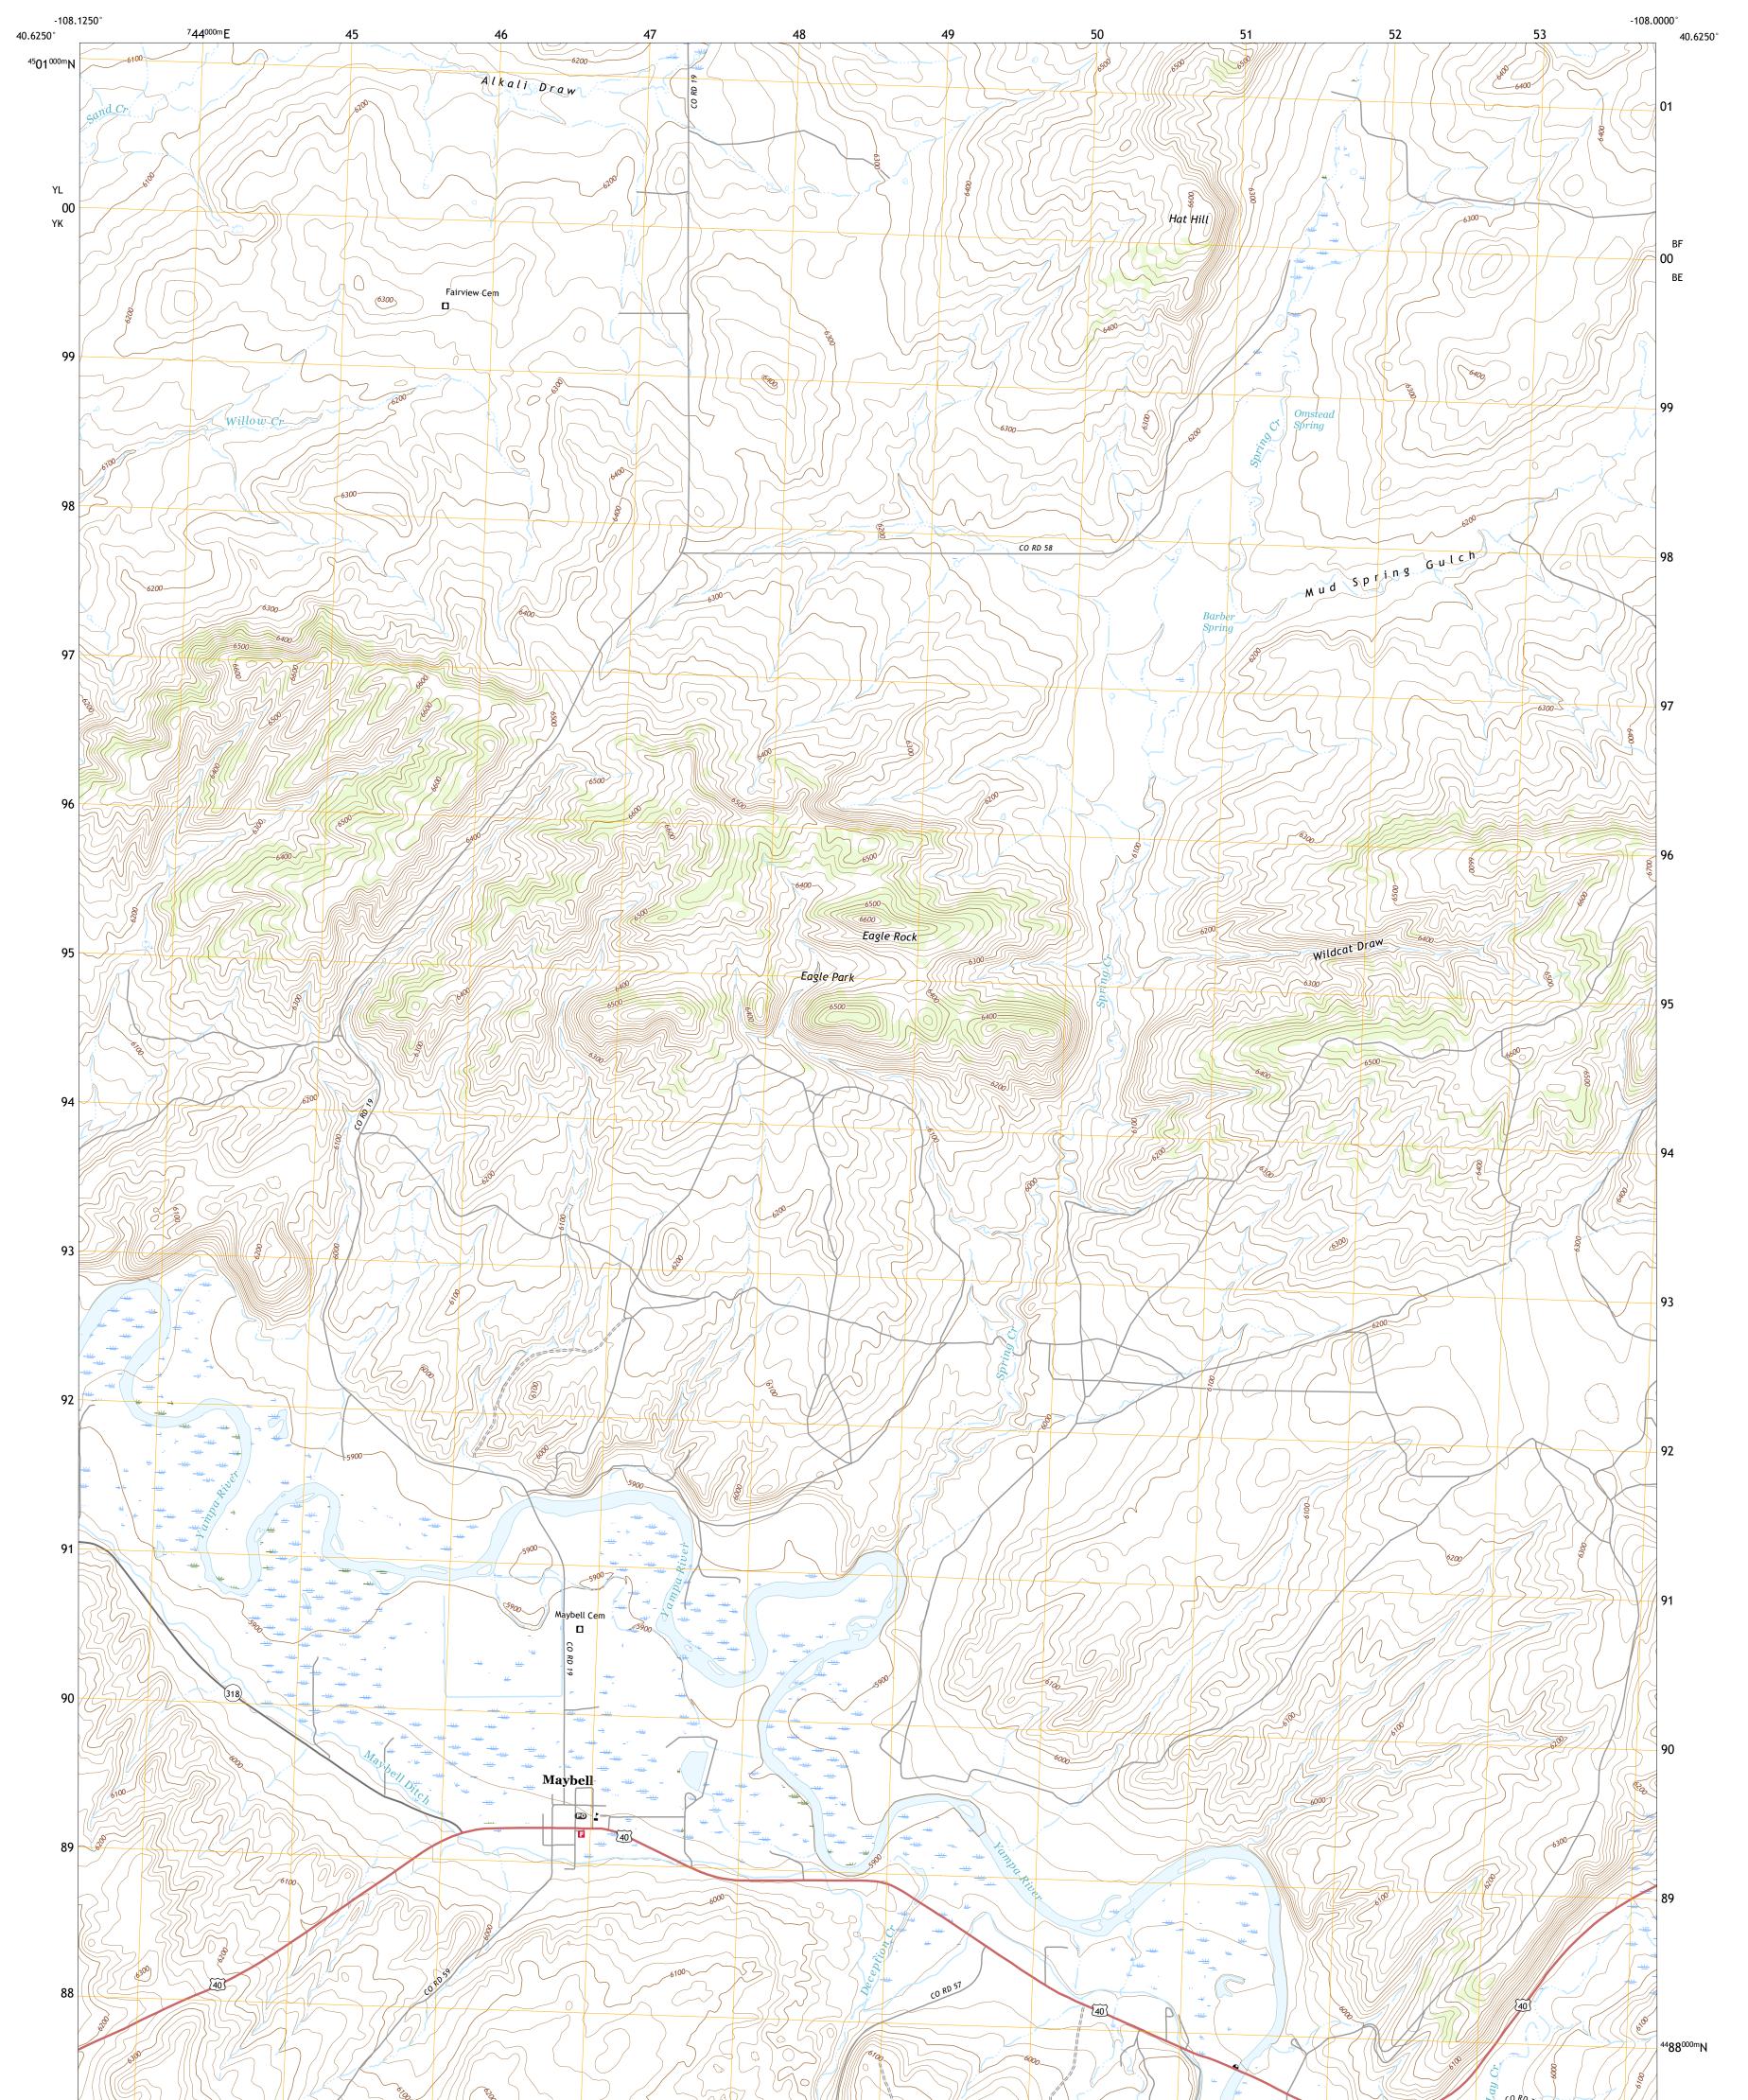

## U.S. DEPARTMENT OF THE INTERIOR U.S. GEOLOGICAL SURVEY

MAYBELL QUADRANGLE COLORADO - MOFFAT COUNTY 7.5-MINUTE SERIES

Produced by the United States Geological Survey North American Datum of 1983 (NAD83) World Geodetic System of 1984 (WGS84). Projection and 1 000-meter grid:Universal Transverse Mercator, Zone 12T This map is not a legal document. Boundaries may be generalized for this map scale. Private lands within government reservations may not be shown. Obtain permission before entering private lands.

Imagery......NAIP, August 2017 - January 2018 Roads......GNIS, 1978 - 2021 Hydrography......GNIS, 1978 - 2021 Contours.....National Hydrography Dataset, 2003 - 2021 Contours.....National Elevation Dataset, 2004 Boundaries......Multiple sources; see metadata file 2019 - 2021 Public Land Survey System......BLM, 2021 Wetlands......BLM, 2029