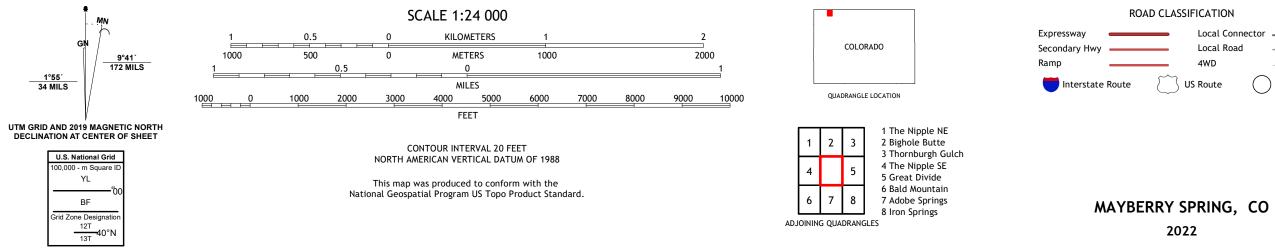

## The National Map US Topo

MAYBERRY SPRING QUADRANGLE COLORADO - MOFFAT COUNTY 7.5-MINUTE SERIES

**Produced by the United States Geological Survey** North American Datum of 1983 (NAD83) World Geodetic System of 1984 (WGS84). Projection and 1 000-meter grid:Universal Transverse Mercator, Zone 12T\13T This map is not a legal document. Boundaries may be generalized for this map scale. Private lands within government reservations may not be shown. Obtain permission before entering private lands.

2022