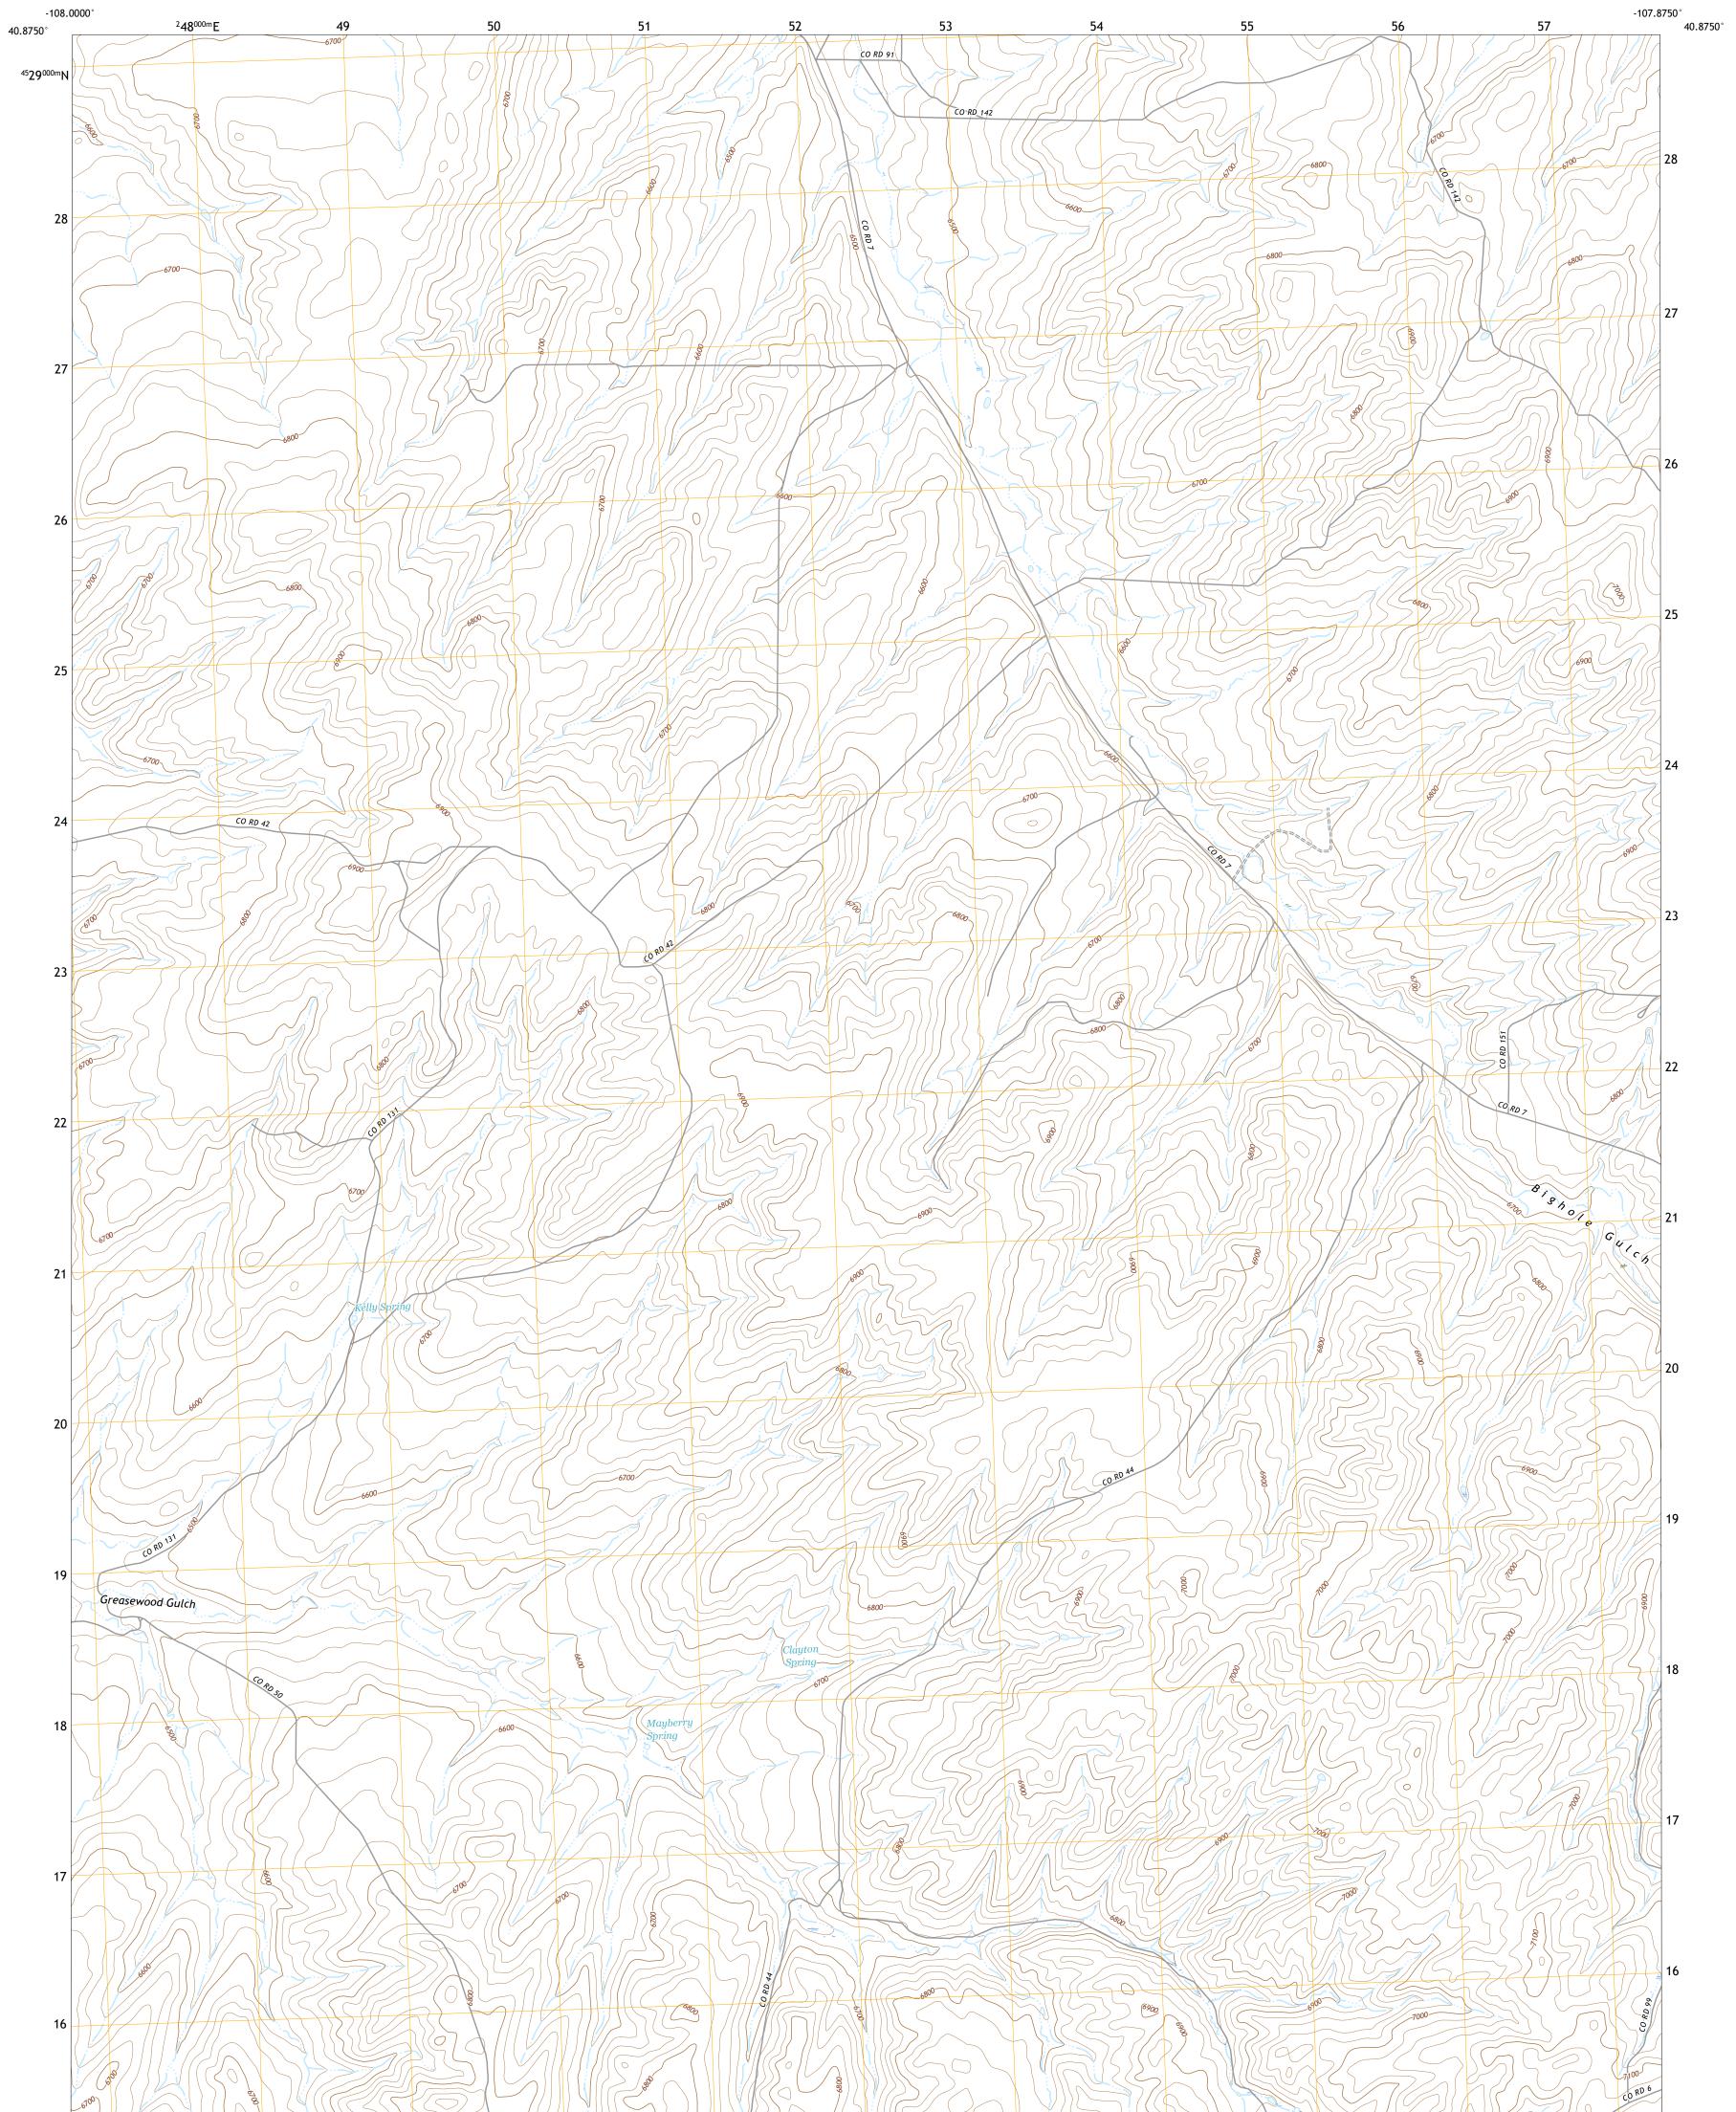

## The National Map US Topo

MAYBERRY SPRING QUADRANGLE COLORADO - MOFFAT COUNTY 7.5-MINUTE SERIES

**Produced by the United States Geological Survey** North American Datum of 1983 (NAD83) World Geodetic System of 1984 (WGS84). Projection and 1 000-meter grid:Universal Transverse Mercator, Zone 12T\13T This map is not a legal document. Boundaries may be generalized for this map scale. Private lands within government reservations may not be shown. Obtain permission before entering private lands.