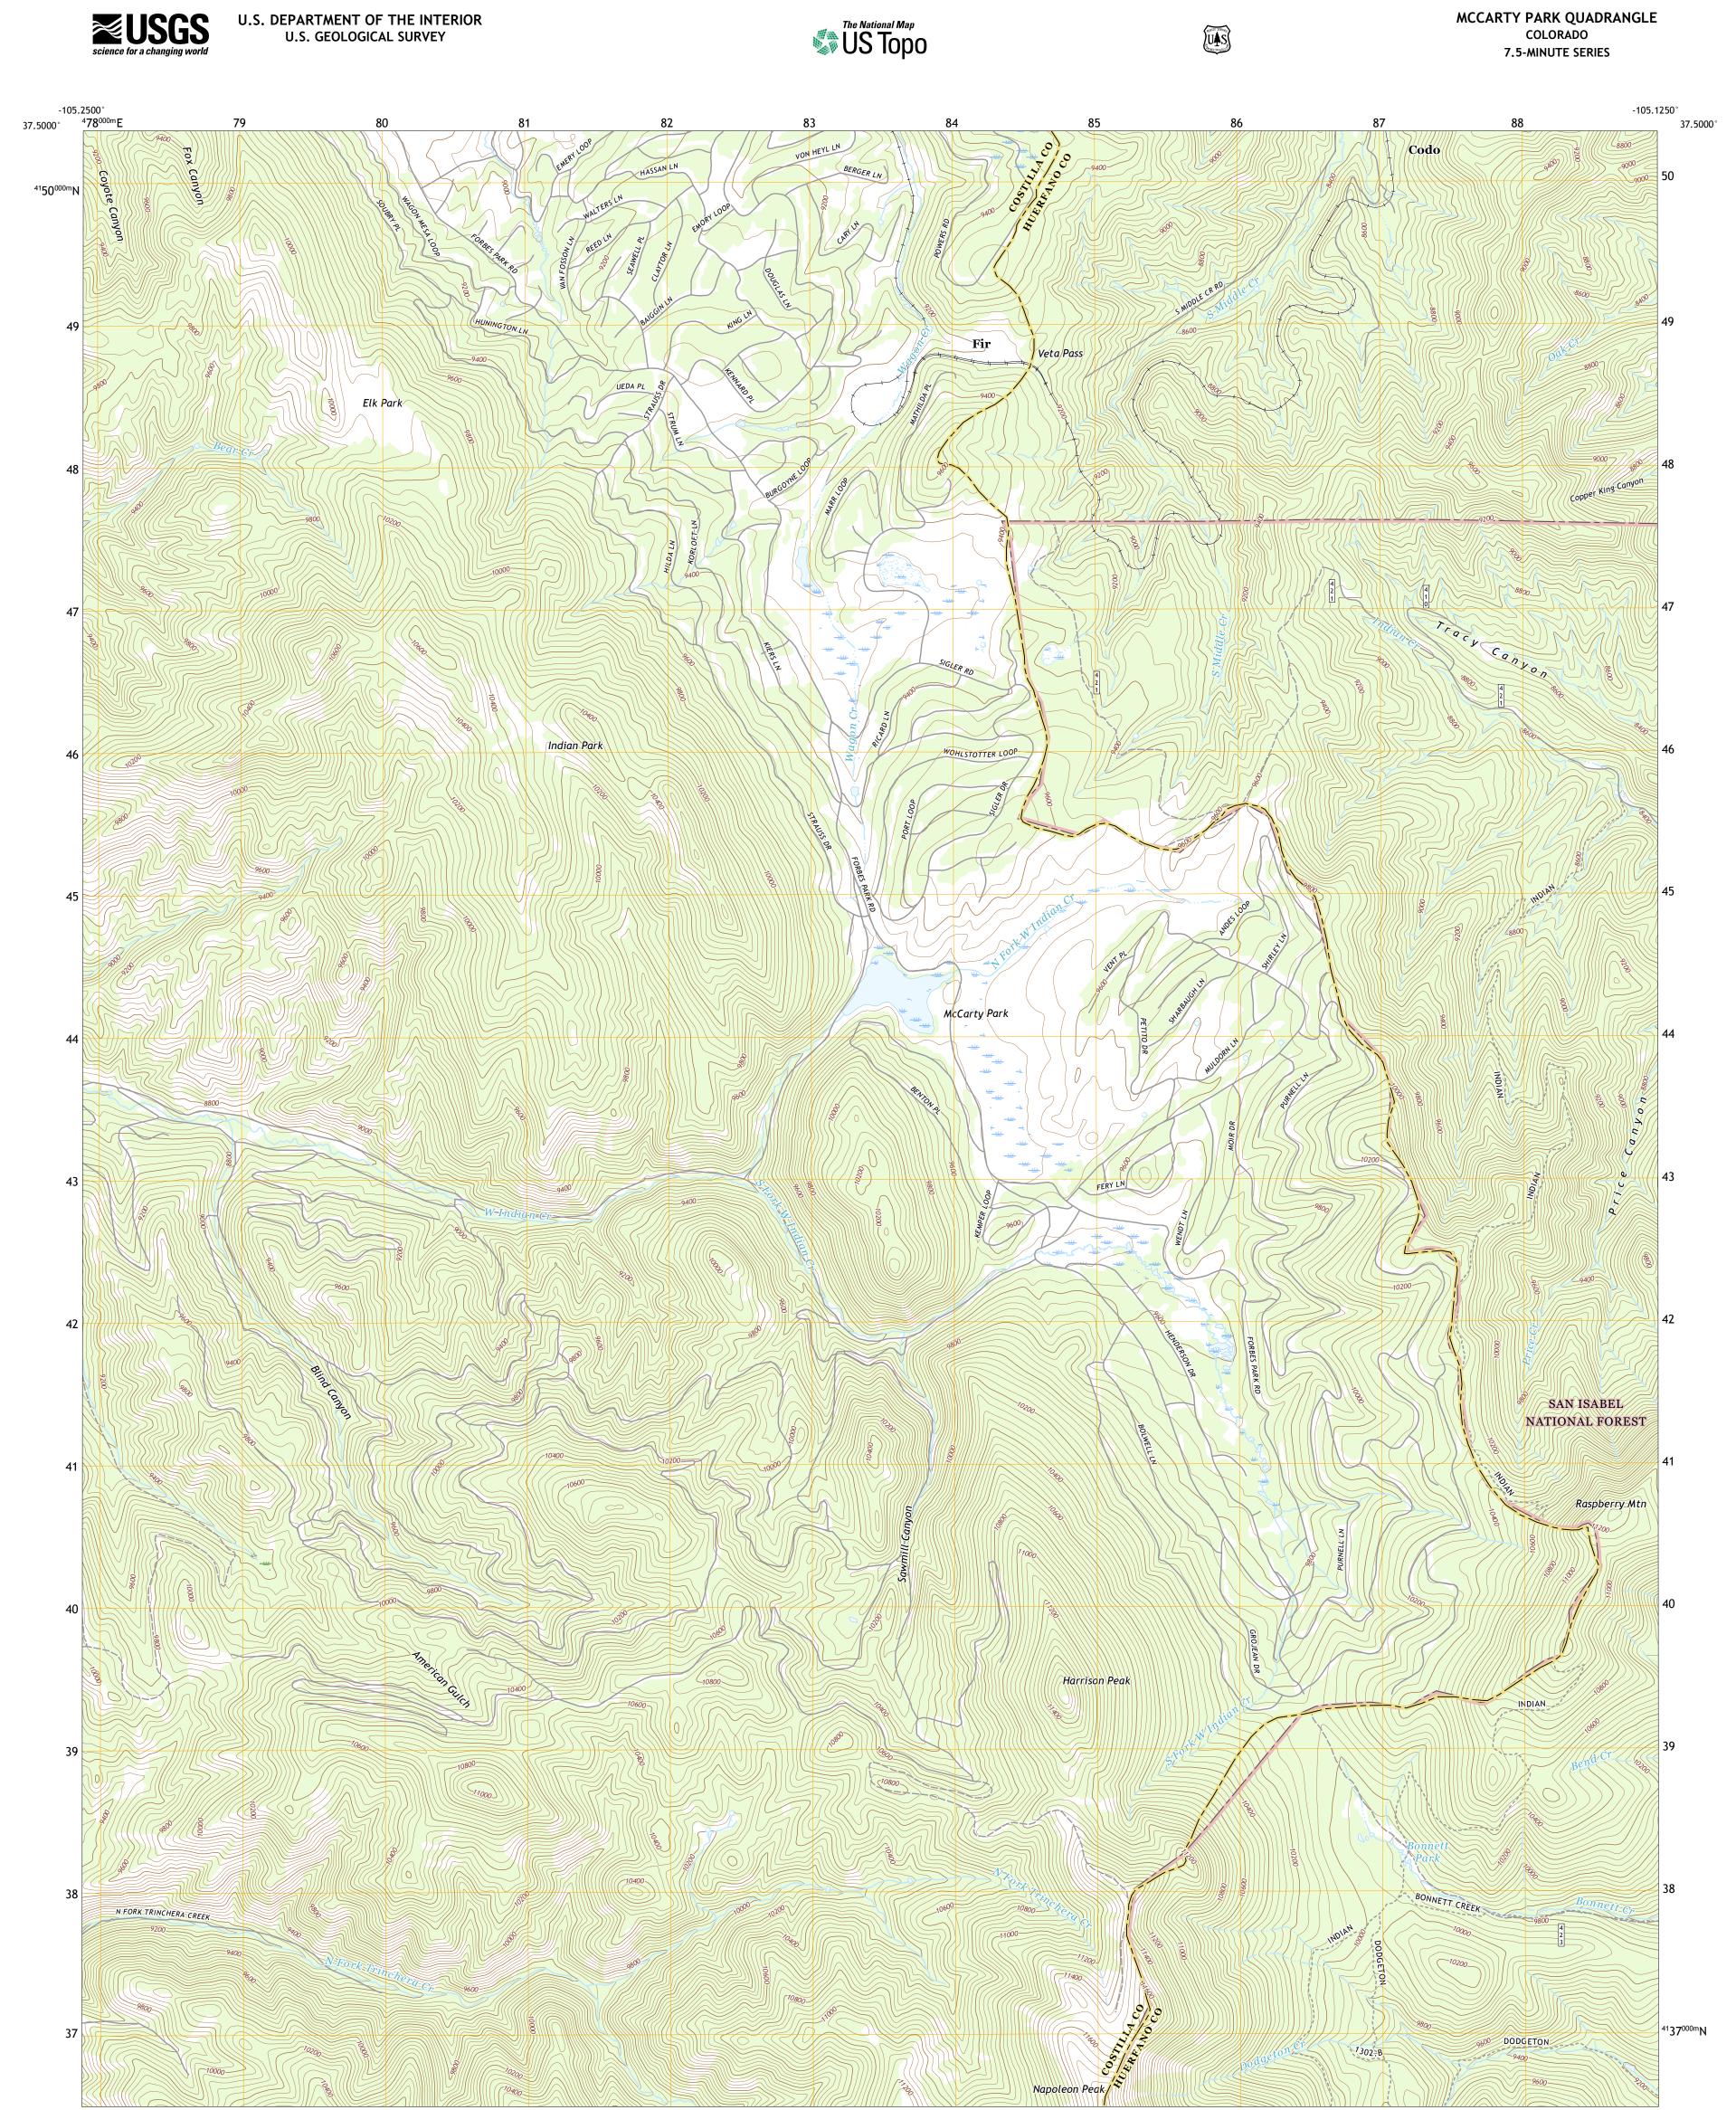

Produced by the United States Geological Survey North American Datum of 1983 (NAD83) World Geodetic System of 1984 (WGS84). Projection and 1 000-meter grid:Universal Transverse Mercator, Zone 13S This map is not a legal document. Boundaries may be generalized for this map scale. Private lands within government reservations may not be shown. Obtain permission before entering private lands.

.....NAIP, October 2017 - November 2017 ImageryNAIP, October 2017 - November 2017RoadsU.S.CensusBureau,2016Roads withinUS ForestServiceLandsForestService updates,2013NamesGNIS, 1978 - 2019HydrographyDataset,2004 - 20192019HydrographyNationalHydrographyDataset,2001BoundariesMultiplesources;seemetadatafile2017 - 2018PublicLandSurveySystemBLM,2018WetlandsFWSNationalWetlandsInventory1975 Imagery... Roads.....