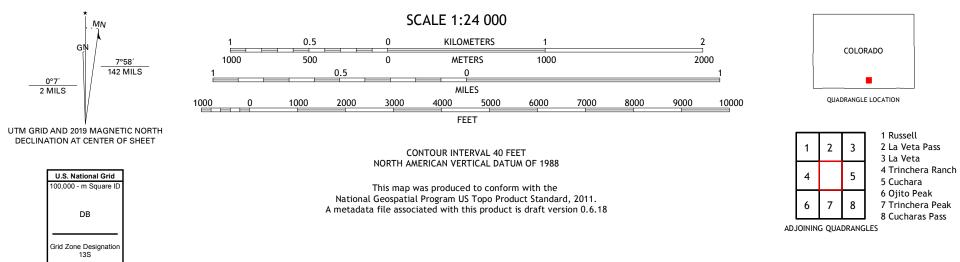

ical Survey North American Datum of 1983 (NAD83) World Geodetic System of 1984 (WGS84). Projection and 1 000-meter grid:Universal Transverse Mercator, Zone 13S This map is not a legal document. Boundaries may be generalized for this map scale. Private lands within government reservations may not be shown. Obtain permission before entering private lands.

.....NAIP, October 2017 - November 2017 ImageryNAIP, October 2017 - November 2017RoadsU.S.CensusBureau,2016Roads withinUS ForestServiceLandsForestService updates,2013NamesGNIS, 1978 - 2019HydrographyDataset,2004 - 20192019HydrographyNationalHydrographyDataset,2001BoundariesMultiplesources;seemetadatafile2017 - 2018PublicLandSurveySystemBLM,2018WetlandsFWSNationalWetlandsInventory1975 Imagery... Roads.....

\_\_\_\_\_0°7′ \_\_\_\_\_2 MILS





## NSN. 7643016359325 NGA REF NO. USGSX24K28236