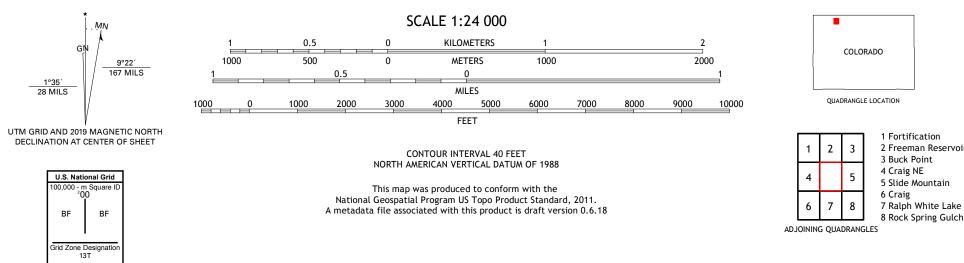

ULST SPRACE

MCINTURF MESA QUADRANGLE COLORADO - MOFFAT COUNTY 7.5-MINUTE SERIES

Produced by the United States Geological Survey North American Datum of 1983 (NAD83) World Geodetic System of 1984 (WGS84). Projection and 1 000-meter grid:Universal Transverse Mercator, Zone 13T This map is not a legal document. Boundaries may be generalized for this map scale. Private lands within government reservations may not be shown. Obtain permission before entering private lands.