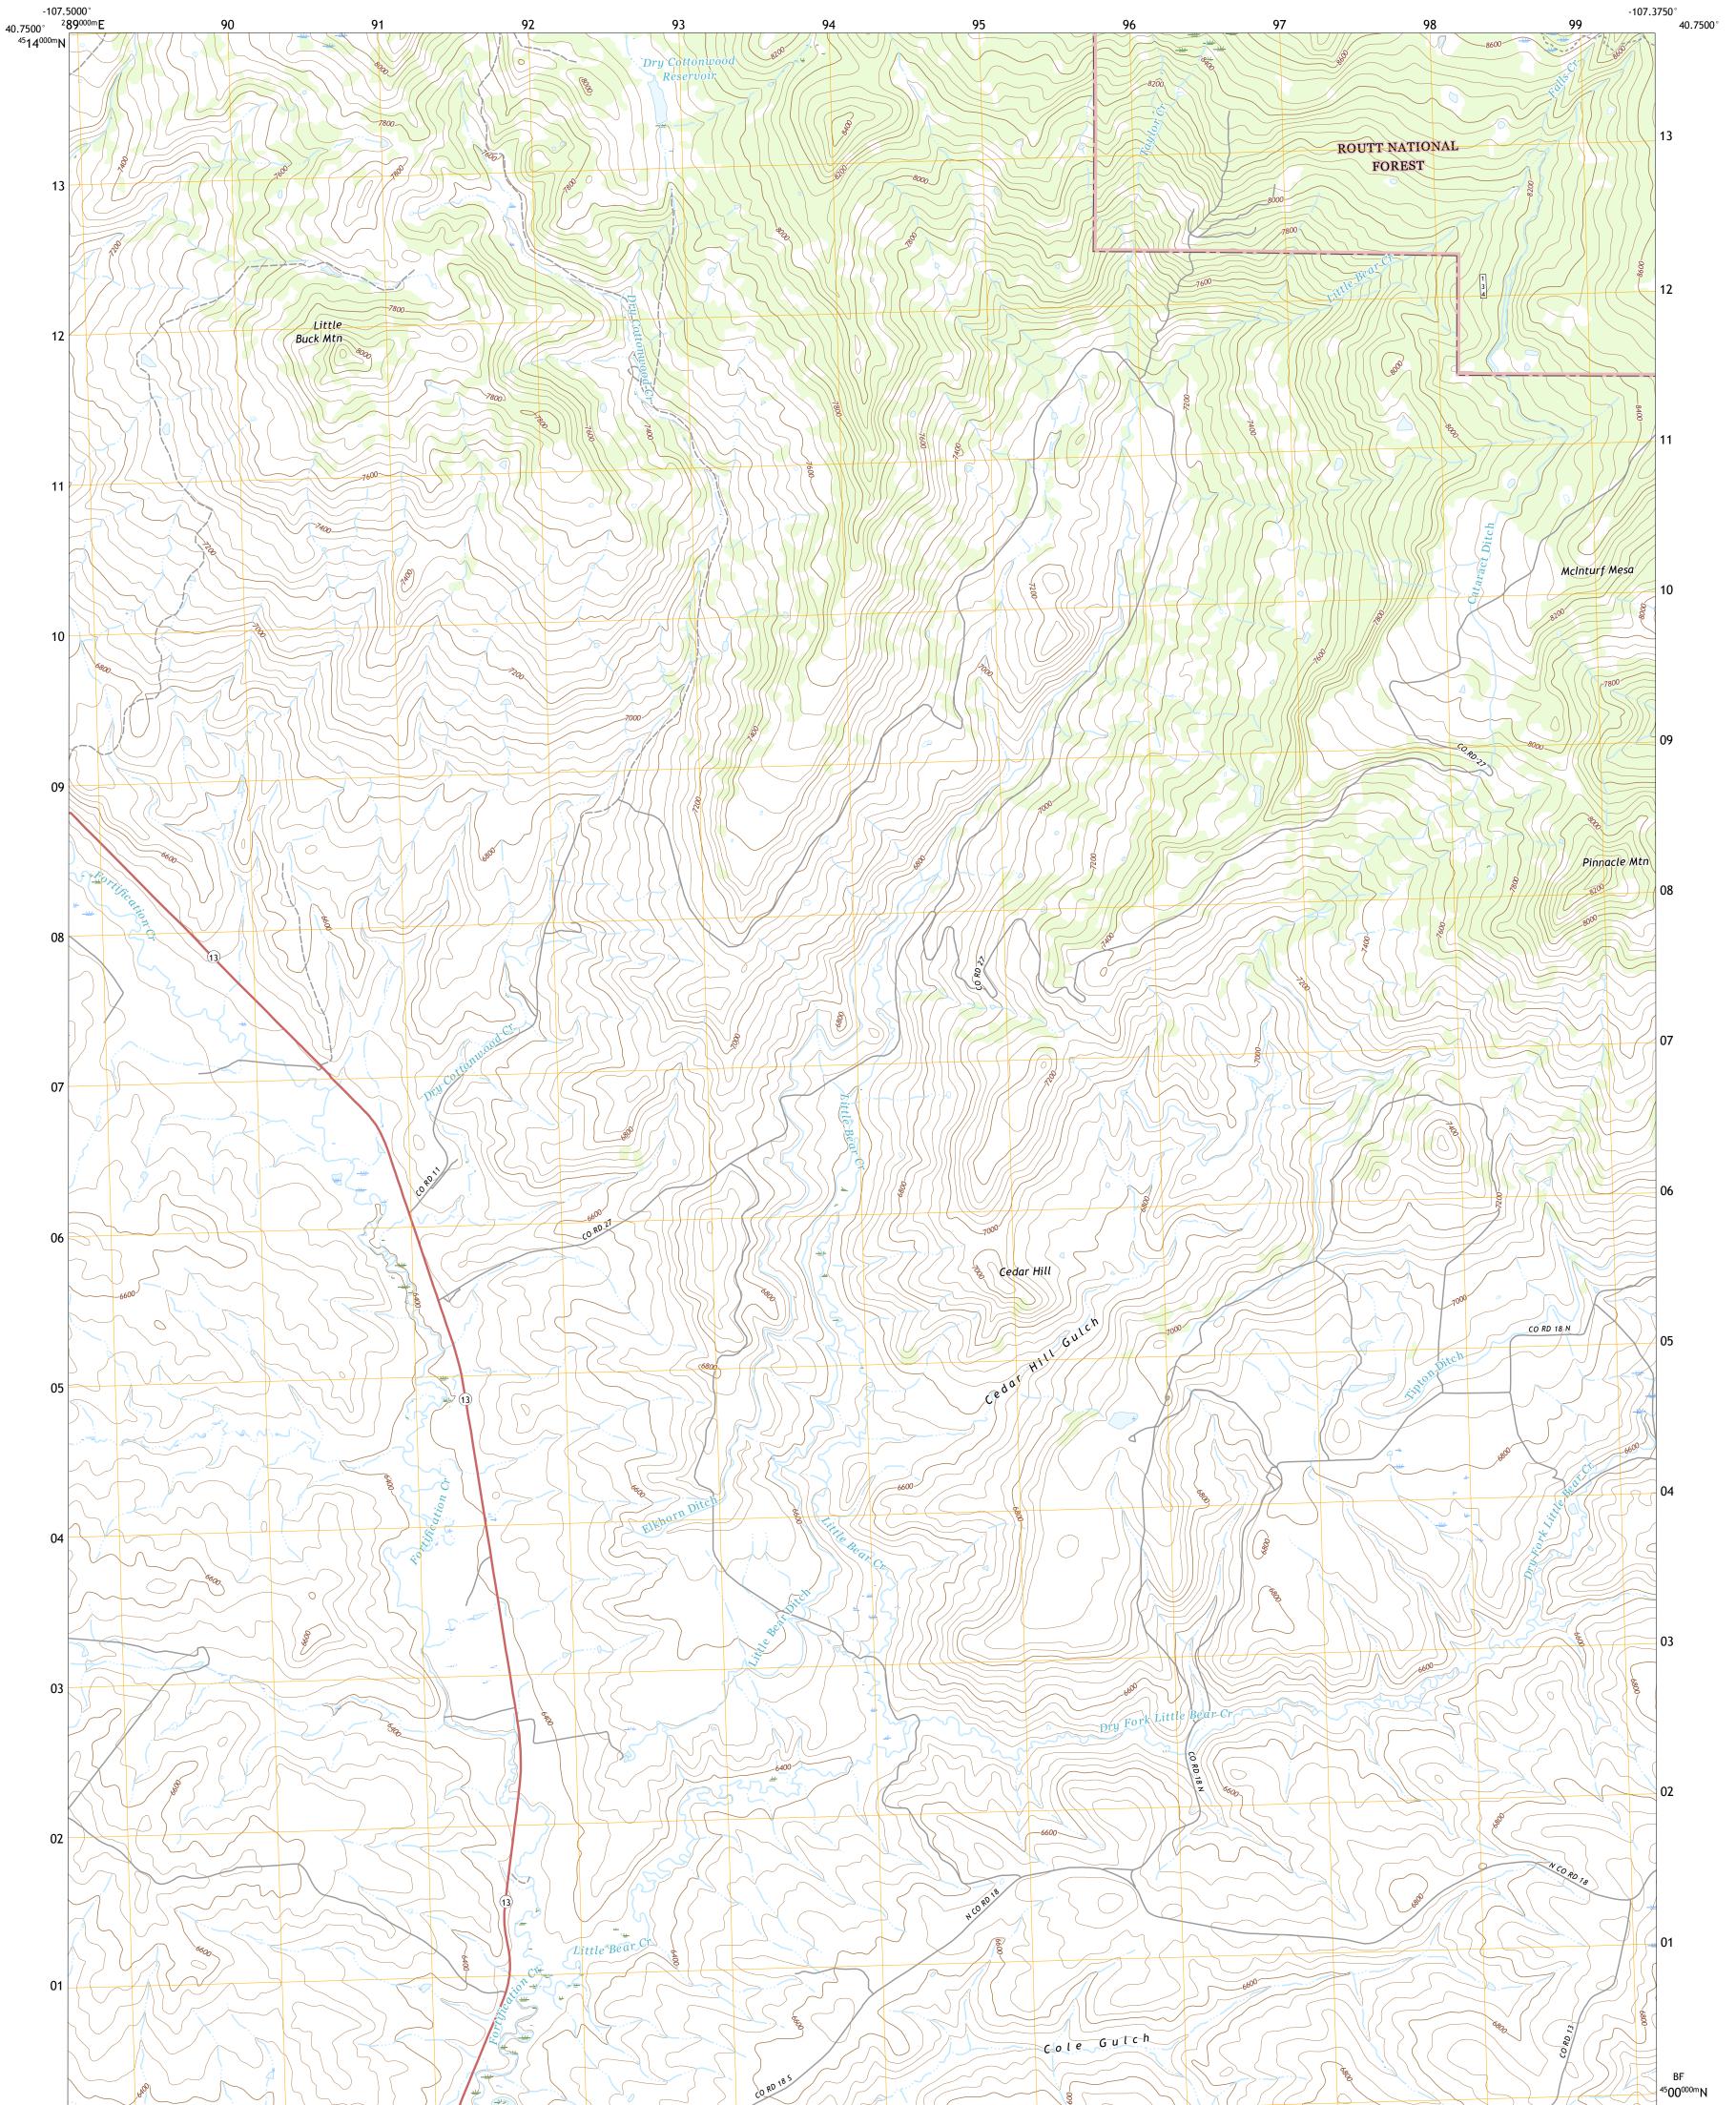

ULST SPRACE

MCINTURF MESA QUADRANGLE COLORADO - MOFFAT COUNTY 7.5-MINUTE SERIES

Produced by the United States Geological Survey North American Datum of 1983 (NAD83) World Geodetic System of 1984 (WGS84). Projection and 1 000-meter grid:Universal Transverse Mercator, Zone 13T This map is not a legal document. Boundaries may be generalized for this map scale. Private lands within government reservations may not be shown. Obtain permission before entering private lands.

Imagery......NAIP, August 2017 - January 2018 Roads.....U.S. Census Bureau, 2016 Roads within US Forest Service Lands......FSTopo Data with limited Forest Service updates, 2013 - 2016 Names......GNIS, 1978 - 2019 Hydrography.....National Hydrography Dataset, 1899 - 2019 Contours.....National Elevation Dataset, 2003 - 2004 Boundaries.....Multiple sources; see metadata file 2017 - 2018 Public Land Survey System......BLM, 2018 Wetlands.....BLM, 2018