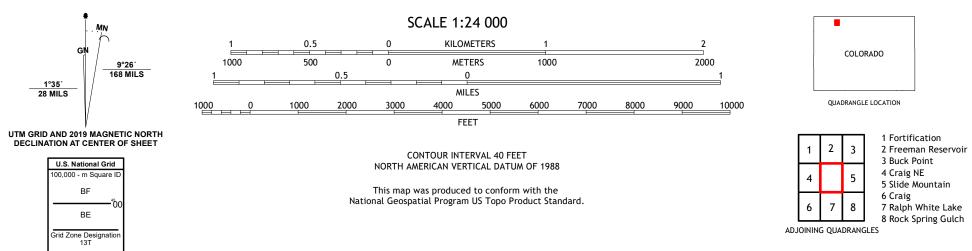

## U.S. DEPARTMENT OF THE INTERIOR U.S. GEOLOGICAL SURVEY

ULST SERVICE ULST SERVICE WITH TO WARDS MCINTURF MESA QUADRANGLE COLORADO - MOFFAT COUNTY 7.5-MINUTE SERIES

Produced by the United States Geological Survey North American Datum of 1983 (NAD83) World Geodetic System of 1984 (WGS84). Projection and 1 000-meter grid:Universal Transverse Mercator, Zone 13T This map is not a legal document. Boundaries may be generalized for this map scale. Private lands within government reservations may not be shown. Obtain permission before entering private lands.