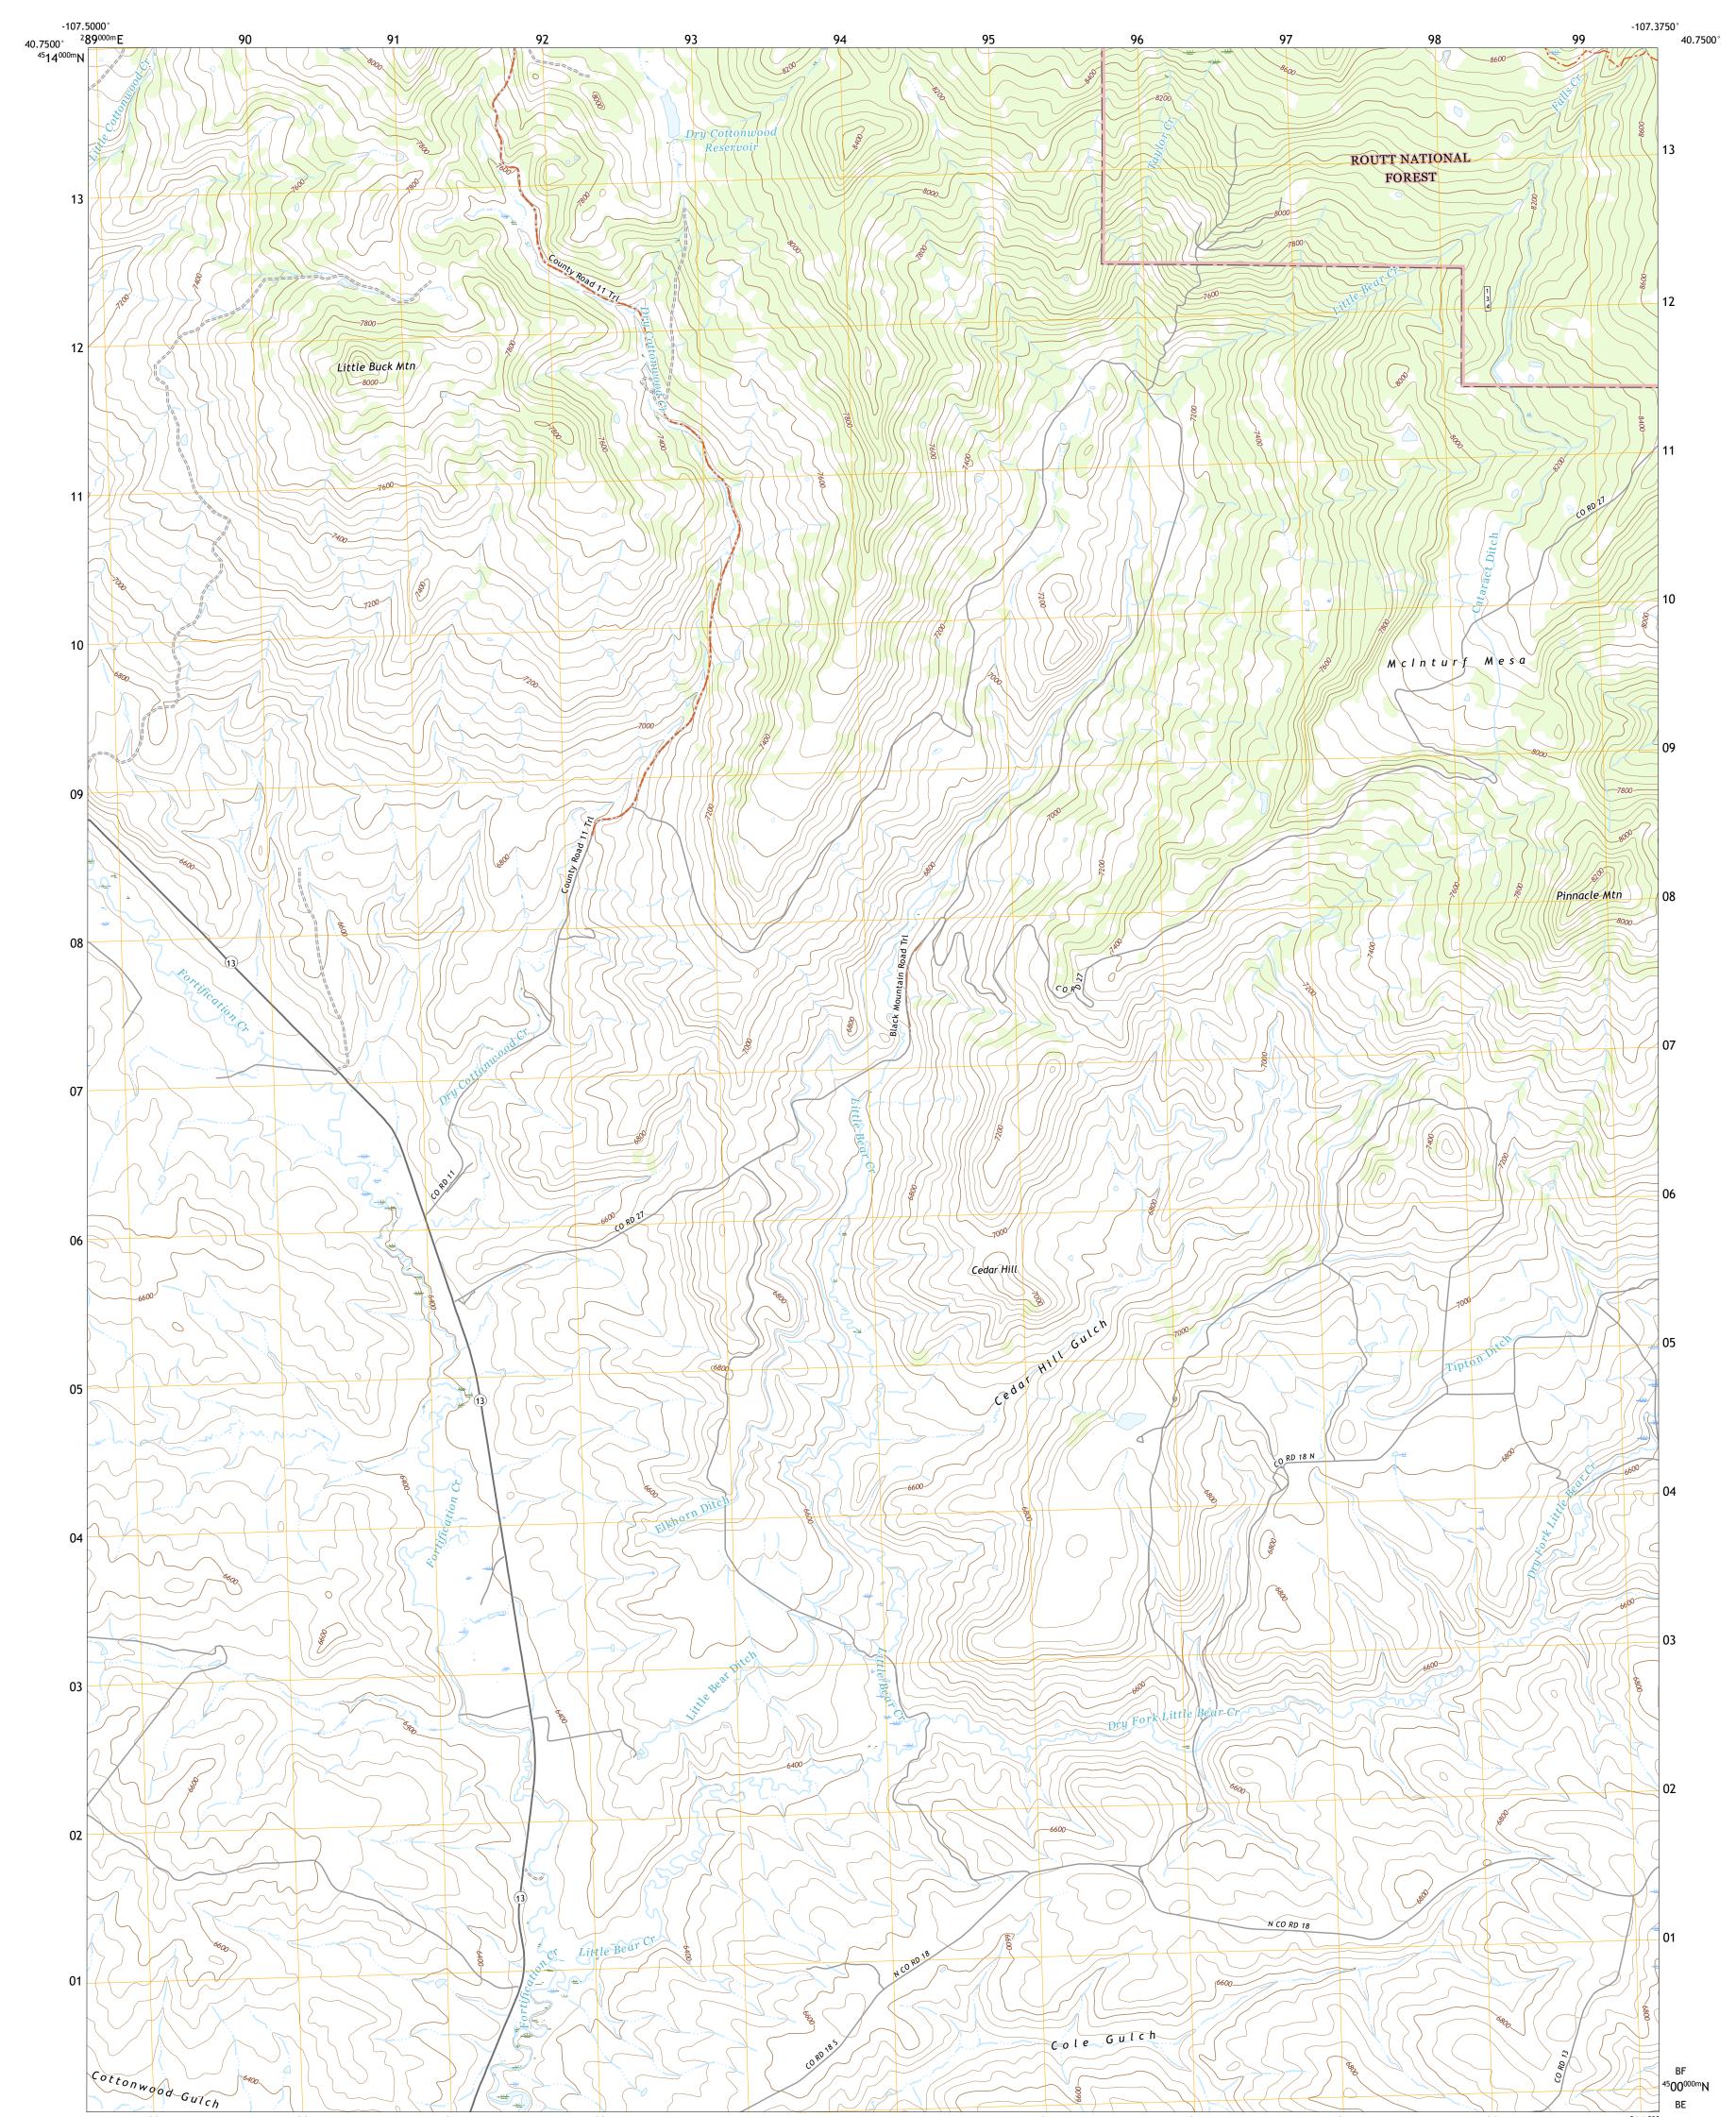

## U.S. DEPARTMENT OF THE INTERIOR U.S. GEOLOGICAL SURVEY

ULST SERVICE ULST SERVICE WITH TO WARDS MCINTURF MESA QUADRANGLE COLORADO - MOFFAT COUNTY 7.5-MINUTE SERIES

Produced by the United States Geological Survey North American Datum of 1983 (NAD83) World Geodetic System of 1984 (WGS84). Projection and 1 000-meter grid:Universal Transverse Mercator, Zone 13T This map is not a legal document. Boundaries may be generalized for this map scale. Private lands within government reservations may not be shown. Obtain permission before entering private lands.

Imagery......NAIP, August 2017 - January 2018 Roads.....U.S. Census Bureau, 2016 - 2016 Roads within US Forest Service Lands......FSTopo Data with limited Forest Service updates, 2013 Names......GNIS, 2017 - 2019 Hydrography.....National Hydrography Dataset, 2003 - 2019 Contours.....Multiple sources; see metadata file 2017 - 2021 Public Land Survey System......BLM, 2021 Wetlands......BLM, 2021

Check with local Forest Service unit for current travel conditions and restrictions.

MCINTURF MESA, CO

2022