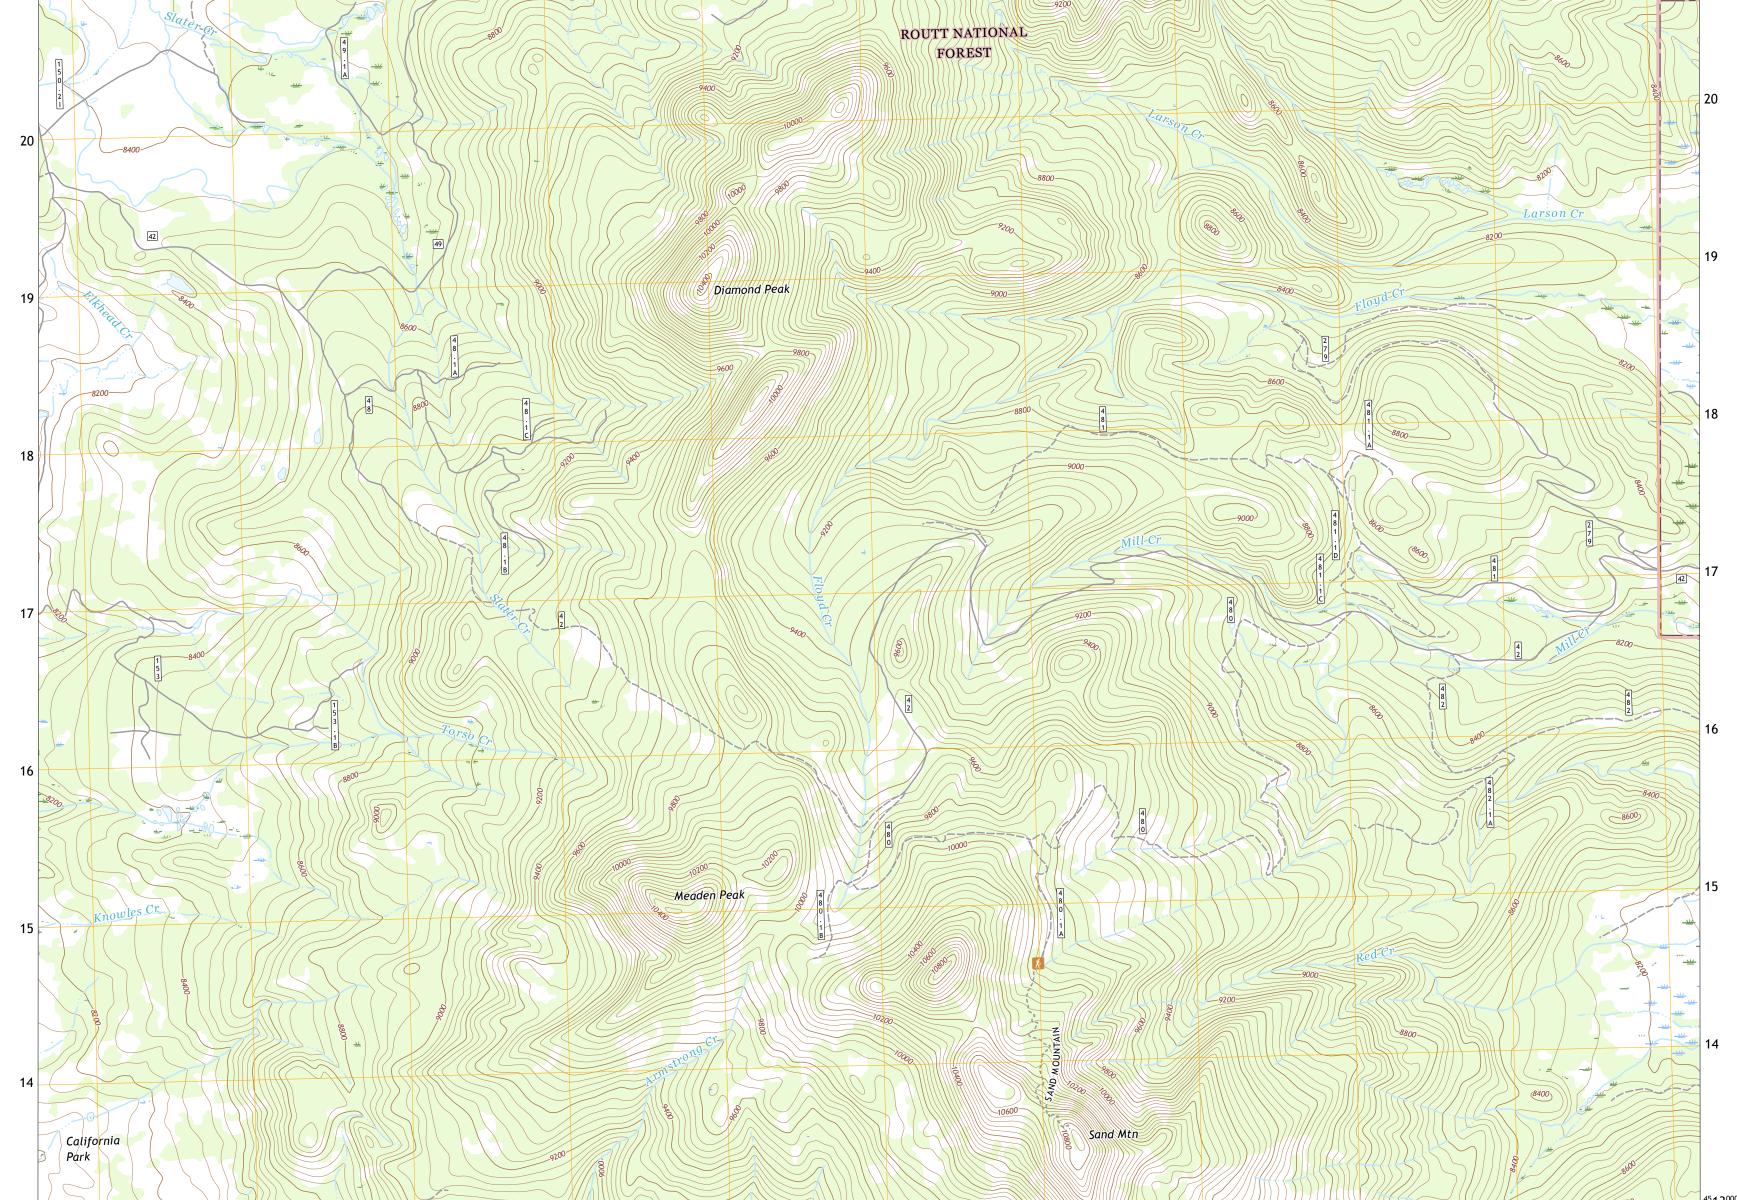

Slater Park

21

U.S. DEPARTMENT OF THE INTERIOR U.S. GEOLOGICAL SURVEY

The National Map US Topo

MEADEN PEAK QUADRANGLE COLORADO - ROUTT COUNTY

21





**Produced by the United States Geological Survey** North American Datum of 1983 (NAD83) World Geodetic System of 1984 (WGS84). Projection and 1 000-meter grid:Universal Transverse Mercator, Zone 13T This map is not a legal document. Boundaries may be generalized for this map scale. Private lands within government reservations may not be shown. Obtain permission before entering private lands.

.....NAIP, October 2017 - January 2018 Imagery.... Roads..... 

 Imagery
 NAIP, October 2017 - January 2018

 Roads
 U.S. Census
 Bureau,
 2016

 Roads within
 US Forest
 Service
 Lands
 FSTopo
 Data

 with limited Forest
 Service updates, 2013 - 2016

 Names
 GNIS, 1978 - 2019

 Hydrography
 Dataset, 1899 - 2019

 Contours
 National Hydrography Dataset, 1899 - 2019

 Contours
 National Elevation