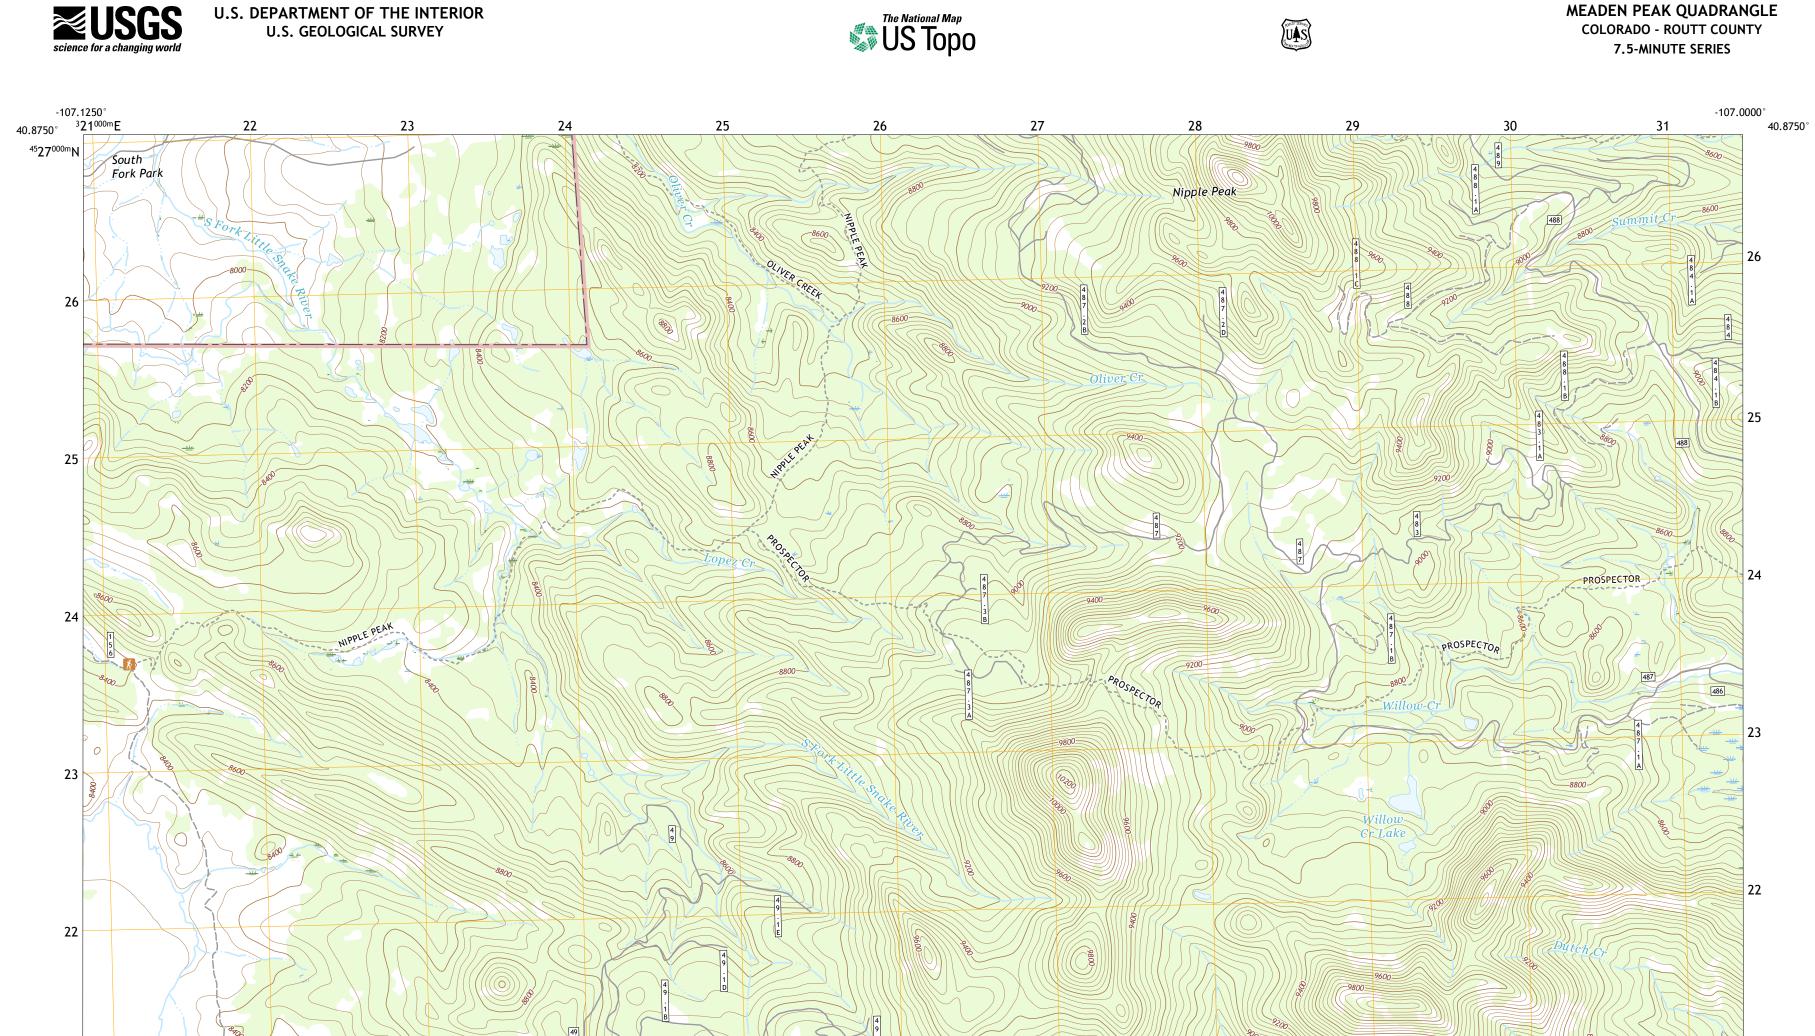

Slater Park

21

U.S. DEPARTMENT OF THE INTERIOR U.S. GEOLOGICAL SURVEY

The National Map US Topo

MEADEN PEAK QUADRANGLE COLORADO - ROUTT COUNTY

21





**Produced by the United States Geological Survey** North American Datum of 1983 (NAD83) World Geodetic System of 1984 (WGS84). Projection and 1 000-meter grid:Universal Transverse Mercator, Zone 13T This map is not a legal document. Boundaries may be generalized for this map scale. Private lands within government reservations may not be shown. Obtain permission before entering private lands.

.....NAIP, October 2017 - January 2018 Imagery.... Roads..... 

 Imagery
 NAIP, October 2017 - January 2018

 Roads
 U.S. Census
 Bureau,
 2016

 Roads within
 US Forest
 Service
 Lands
 FSTopo
 Data

 with limited Forest
 Service updates, 2013 -