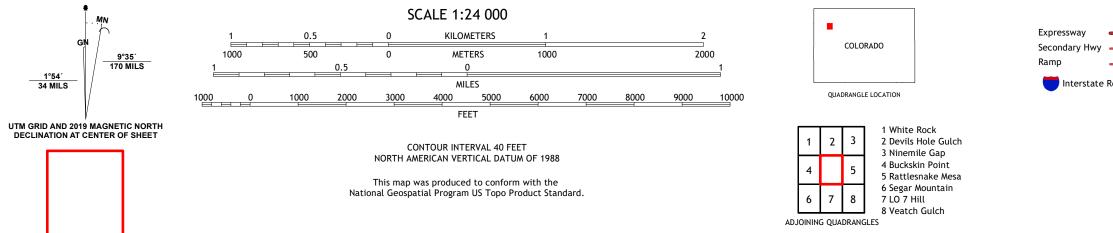

## U.S. DEPARTMENT OF THE INTERIOR U.S. GEOLOGICAL SURVEY

MEEKER QUADRANGLE COLORADO - RIO BLANCO COUNTY 7.5-MINUTE SERIES

Produced by the United States Geological Survey North American Datum of 1983 (NAD83) World Geodetic System of 1984 (WGS84). Projection and 1 000-meter grid:Universal Transverse Mercator, Zone 12T\13T\12S\13S This map is not a legal document. Boundaries may be generalized for this map scale. Private lands within government reservations may not be shown. Obtain permission before entering private lands.

Imagery......NAIP, August 2017 - January 2018 Roads......U.S. Census Bureau, 2016 - 2016 Names......GNIS, 1978 - 2021 Hydrography......GNIS, 1978 - 2021 Contours.....National Hydrography Dataset, 2003 - 2021 Contours.....National Elevation Dataset, 2004 Boundaries.....Multiple sources; see metadata file 2019 - 2021 Public Land Survey System......BLM, 2021 Wetlands......BLM, 2021