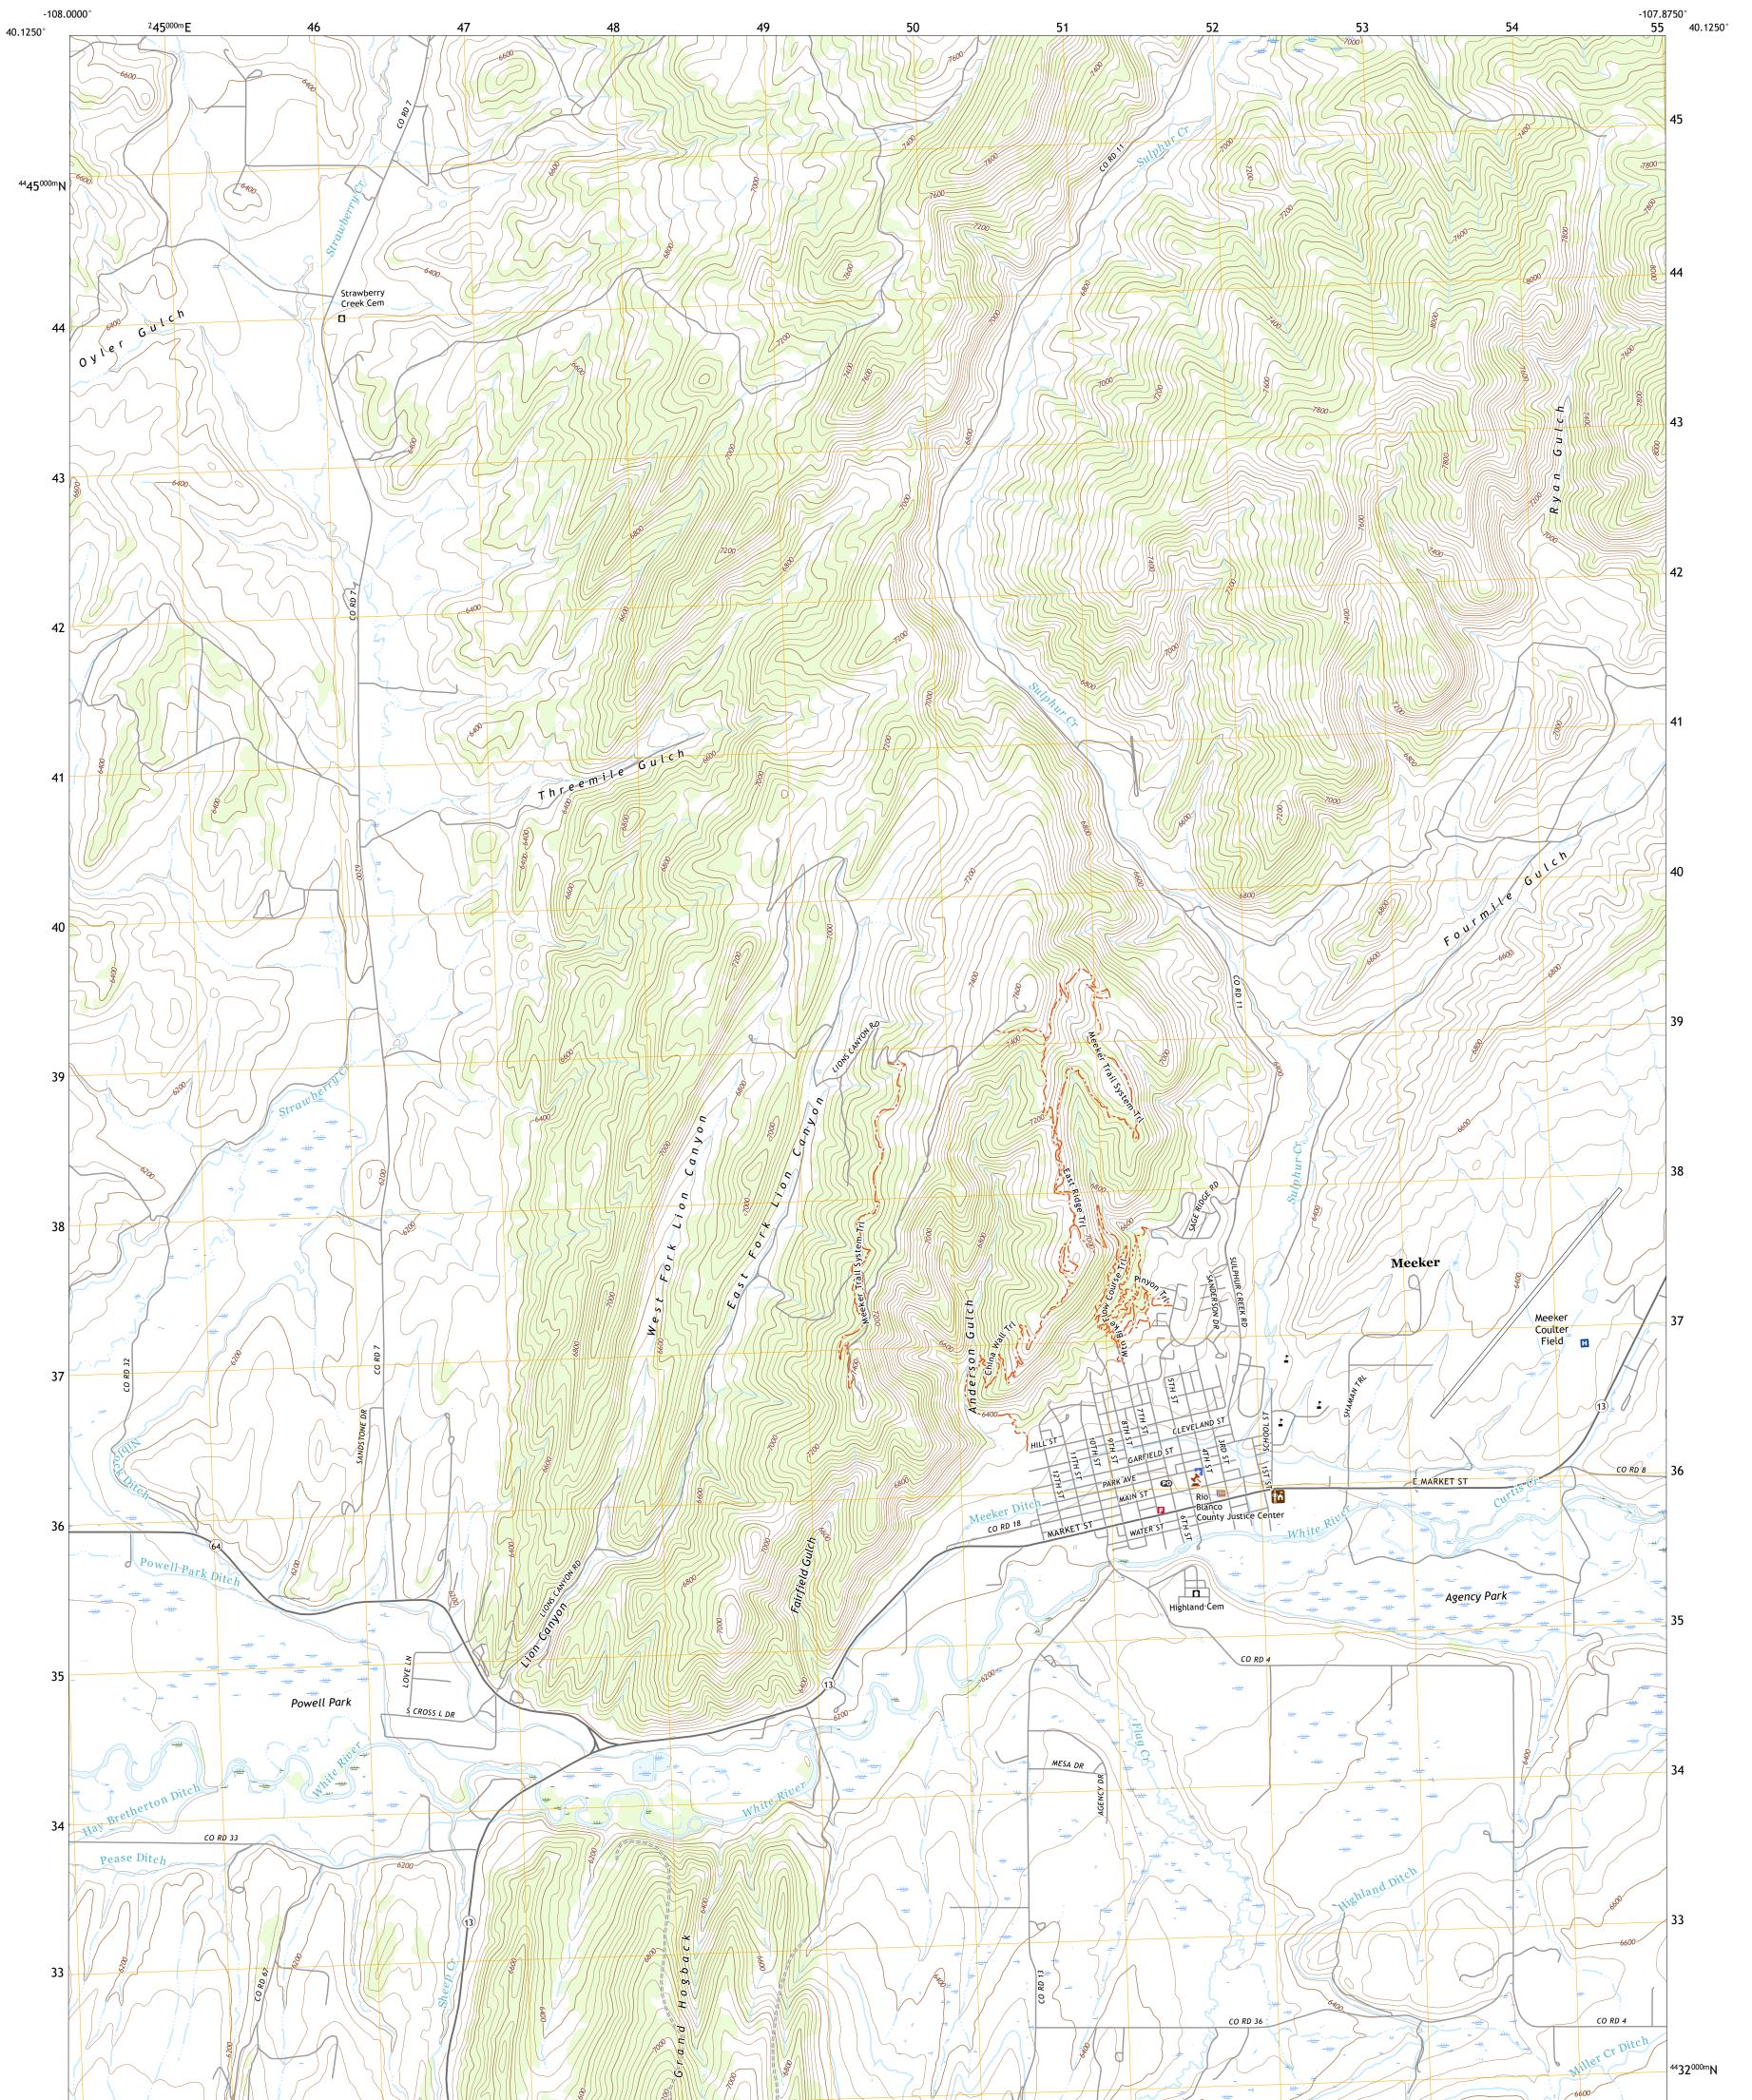

## U.S. DEPARTMENT OF THE INTERIOR U.S. GEOLOGICAL SURVEY

MEEKER QUADRANGLE COLORADO - RIO BLANCO COUNTY 7.5-MINUTE SERIES

Produced by the United States Geological Survey North American Datum of 1983 (NAD83) World Geodetic System of 1984 (WGS84). Projection and 1 000-meter grid:Universal Transverse Mercator, Zone 12T\13T\12S\13S This map is not a legal document. Boundaries may be generalized for this map scale. Private lands within government reservations may not be shown. Obtain permission before entering private lands.

MEEKER, CO

2022