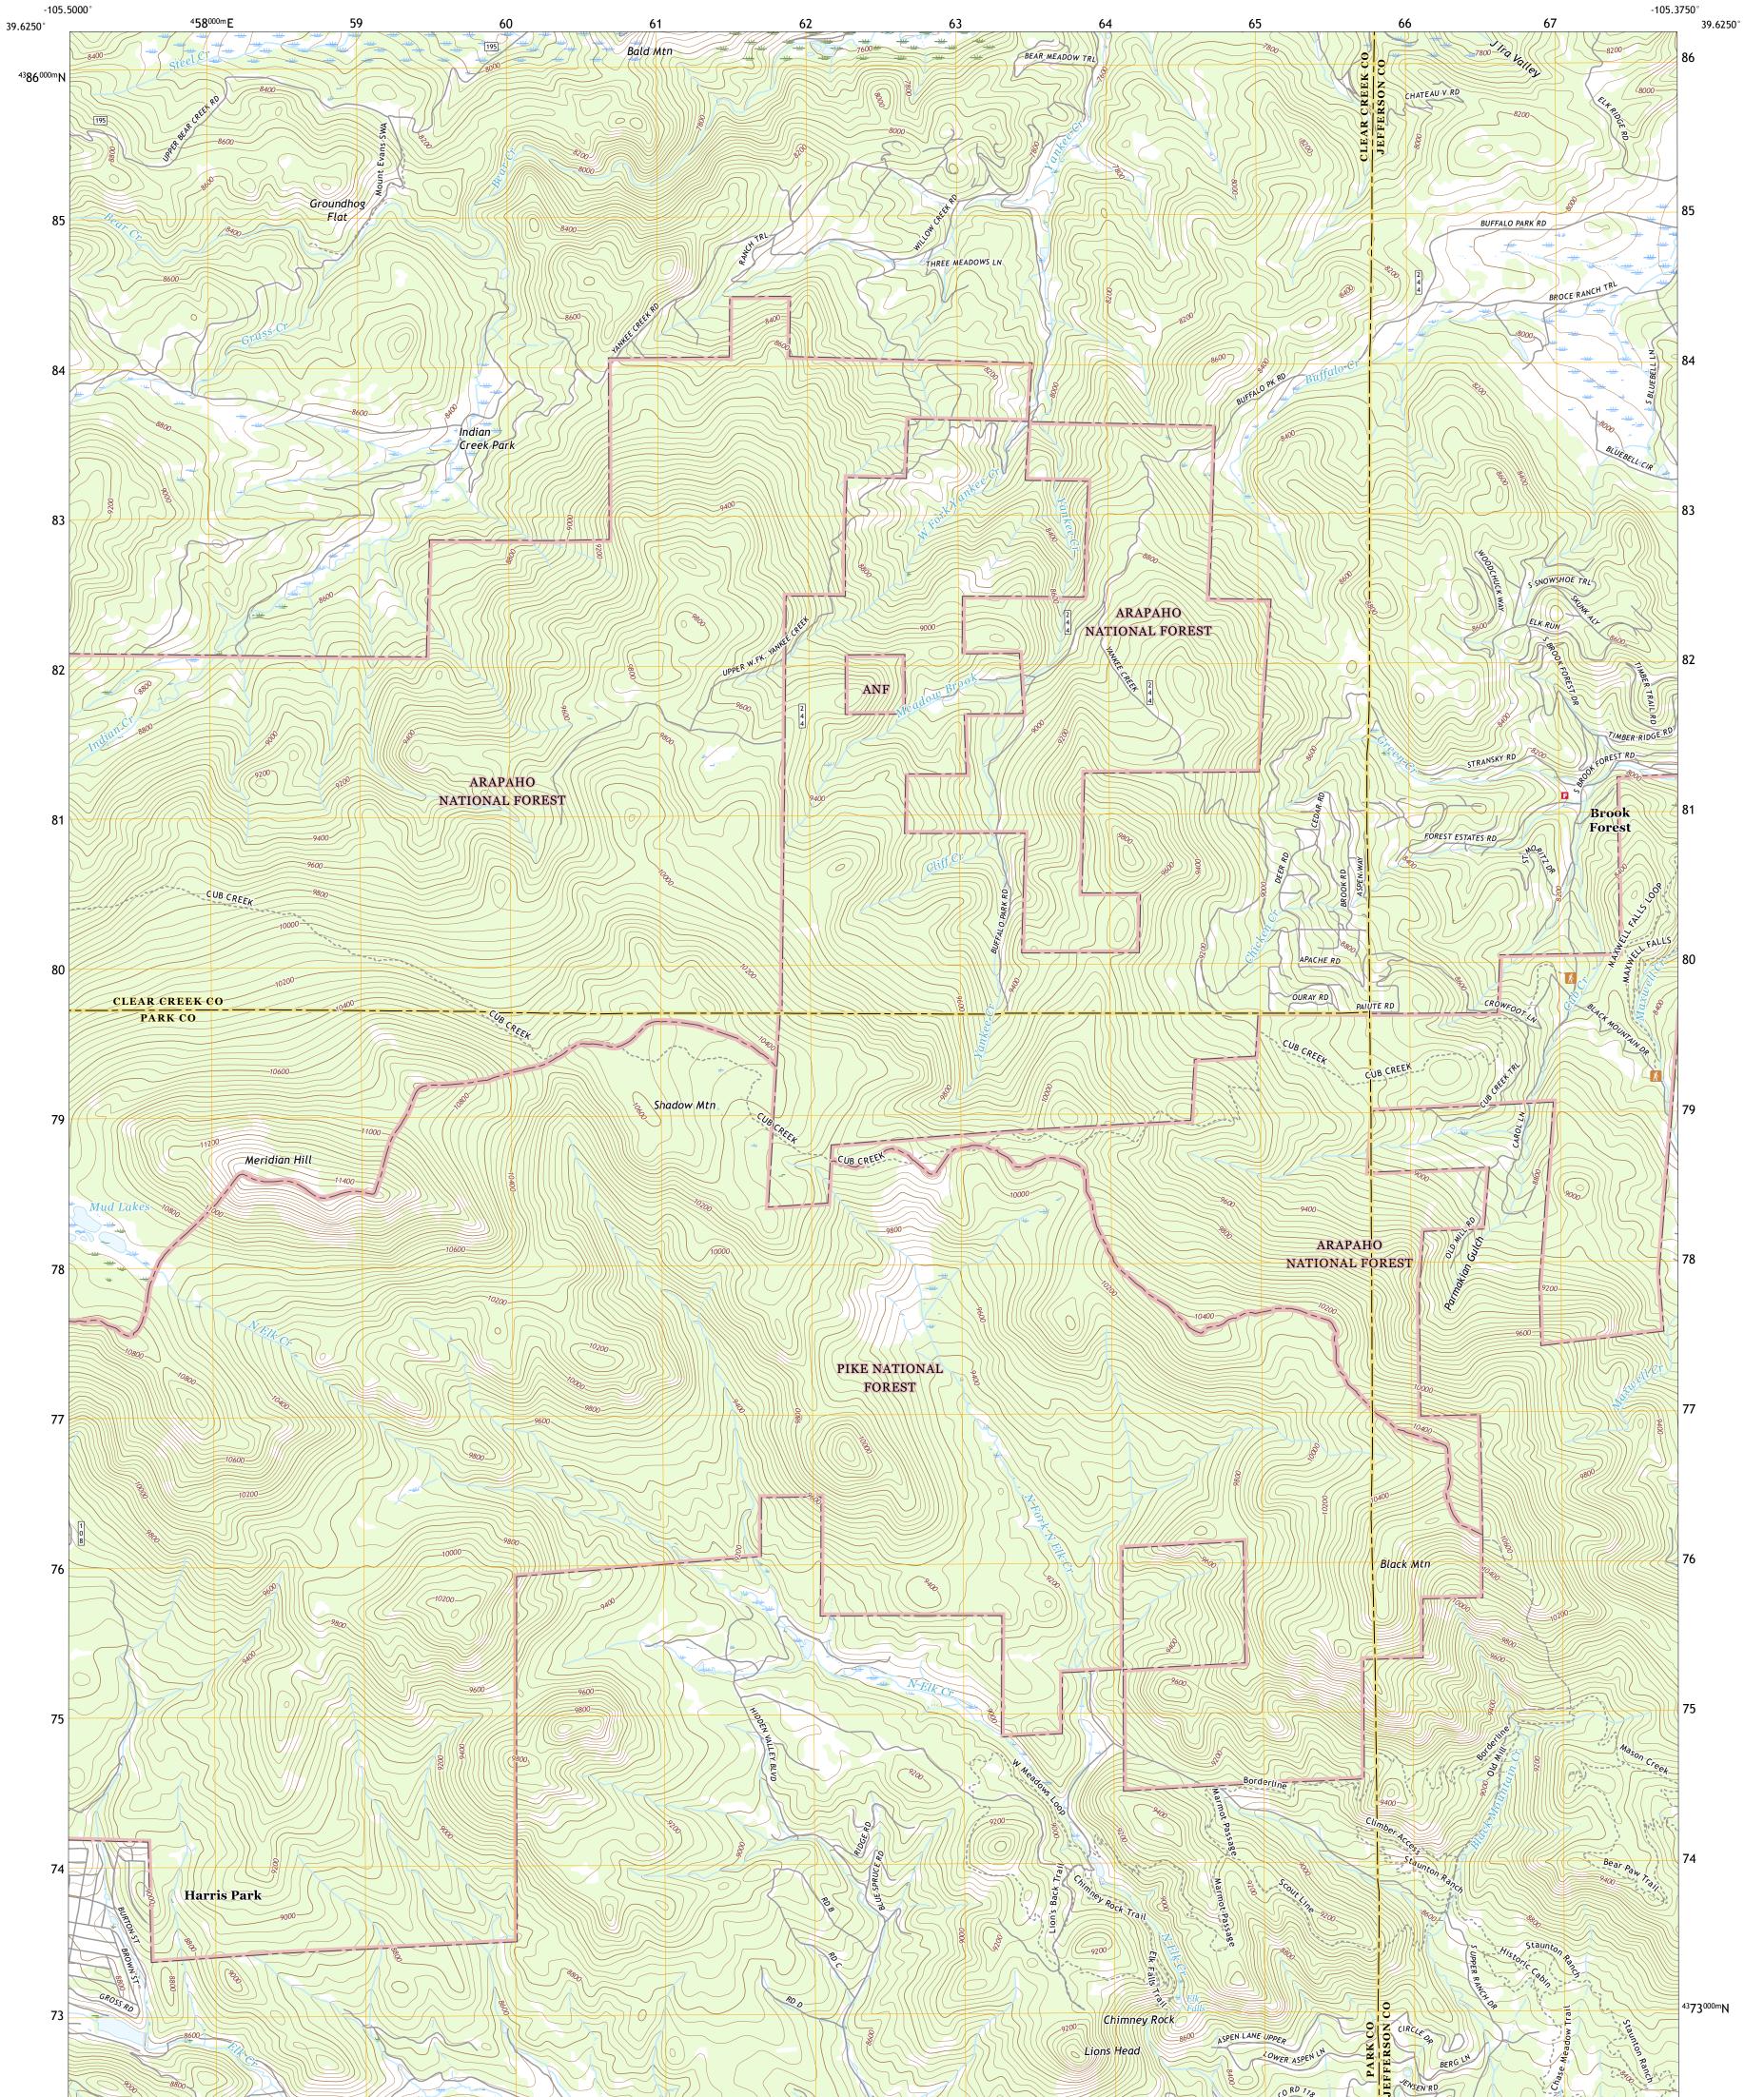

USSEST SEPARCE USSEST

MERIDIAN HILL QUADRANGLE COLORADO 7.5-MINUTE SERIES

Produced by the United States Geological Survey North American Datum of 1983 (NAD83) World Geodetic System of 1984 (WGS84). Projection and 1 000-meter grid:Universal Transverse Mercator, Zone 13S This map is not a legal document. Boundaries may be generalized for this map scale. Private lands within government reservations may not be shown. Obtain permission before entering private lands.