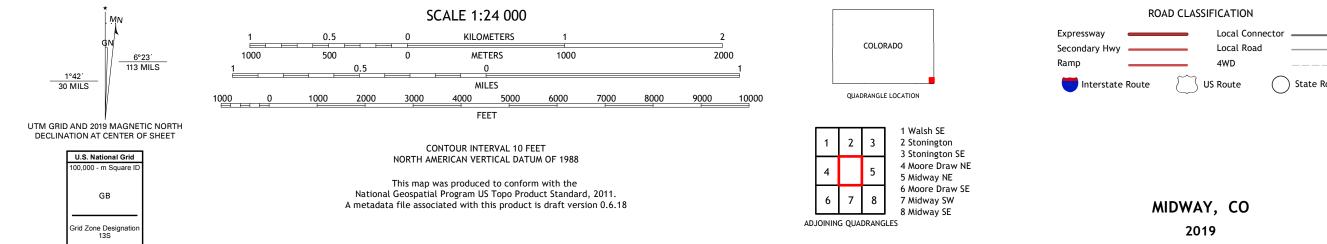

Produced by the United States Geological Survey North American Datum of 1983 (NAD83) World Geodetic System of 1984 (WGS84). Projection and 1 000-meter grid:Universal Transverse Mercator, Zone 13S This map is not a legal document. Boundaries may be generalized for this map scale. Private lands within government reservations may not be shown. Obtain permission before entering private lands.

Imagery.... Roads..... Names..... ...........NAIP, September 2017 - October 2017 U.S. Census Bureau, 2016 ........GNIS, 1978 - 2017 

 National
 Hydrography
 Dataset, 2004
 - 2018

 Hydrography
 Dataset, 2004
 - 2018

 Contours
 National
 Elevation
 Dataset, 2006

 Boundaries
 Multiple
 sources; see
 metadata
 file
 2017

 Public
 Land
 Survey
 System
 BLM, 2018

 Wetlands
 Inventory
 1976

## NSN. 7643016359356 NGA REF NO. USGSX24K29177

\_\_\_\_

State Route