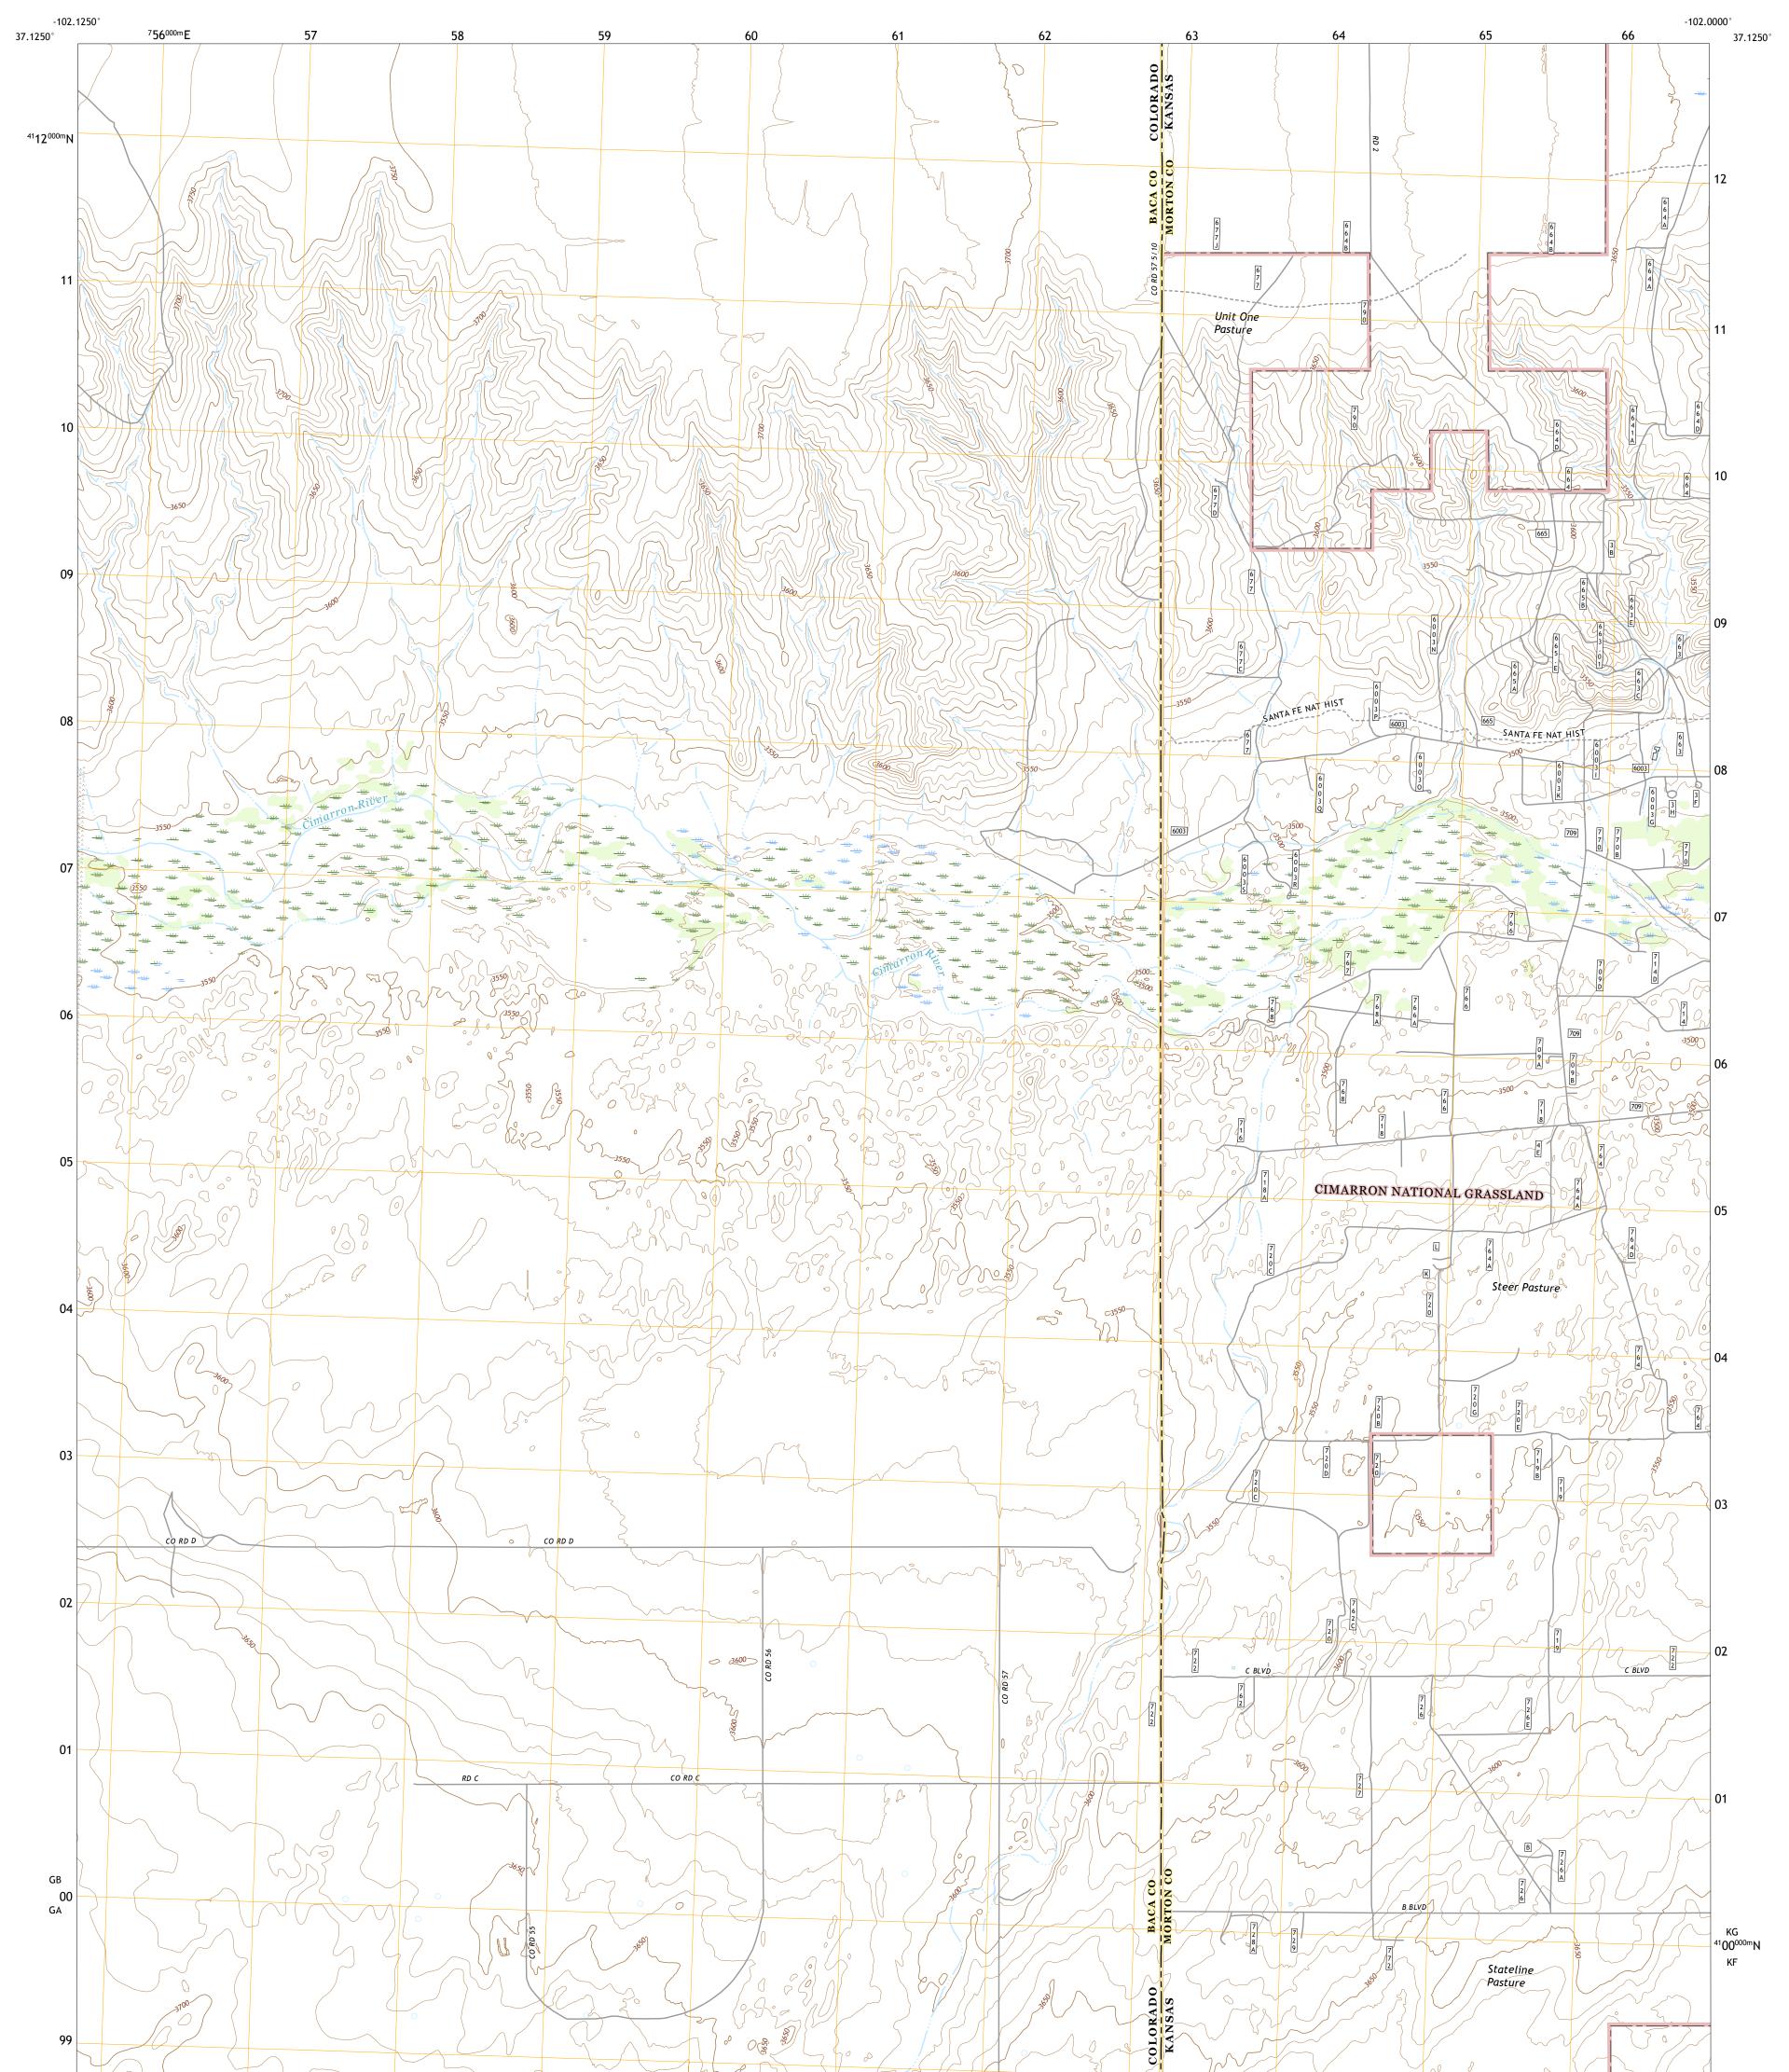

## U.S. DEPARTMENT OF THE INTERIOR U.S. GEOLOGICAL SURVEY

UTSIST STRUCT

MIDWAY SE QUADRANGLE COLORADO - KANSAS 7.5-MINUTE SERIES

Produced by the United States Geological Survey North American Datum of 1983 (NAD83) World Geodetic System of 1984 (WGS84). Projection and 1 000-meter grid:Universal Transverse Mercator, Zone 13S This map is not a legal document. Boundaries may be generalized for this map scale. Private lands within government reservations may not be shown. Obtain permission before entering private lands.