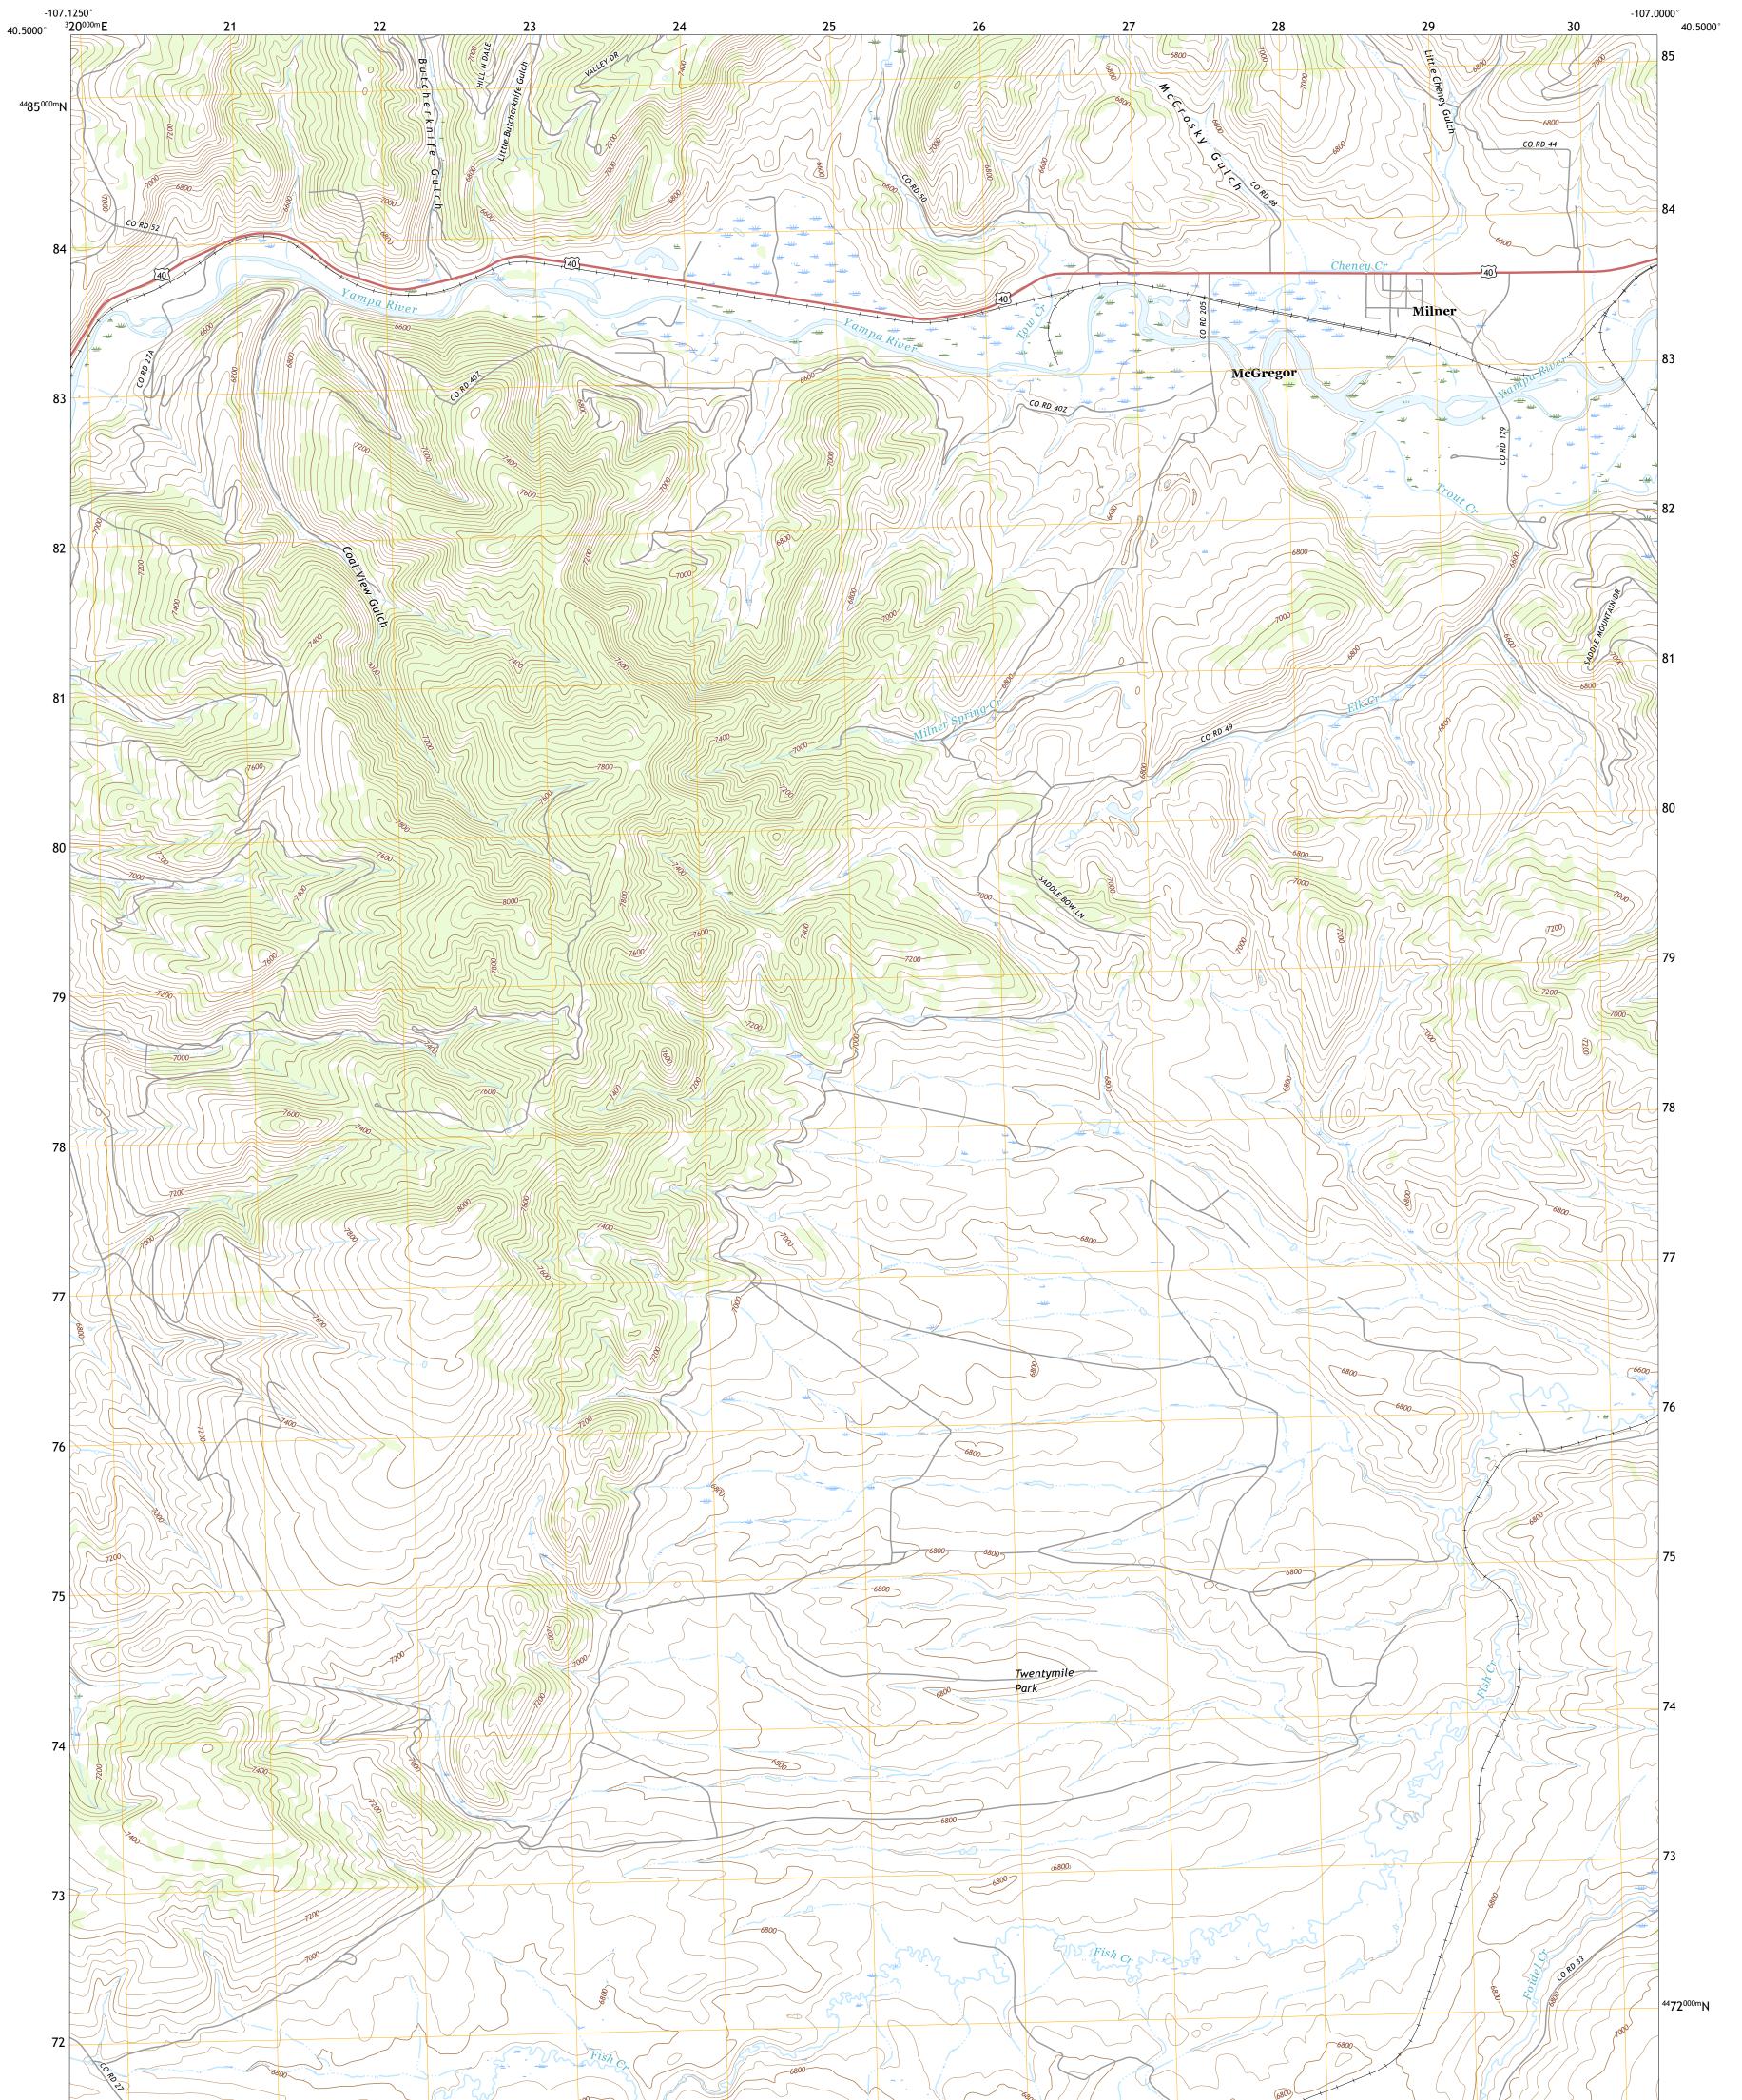

MILNER QUADRANGLE COLORADO - ROUTT COUNTY 7.5-MINUTE SERIES

Produced by the United States Geological Survey North American Datum of 1983 (NAD83) World Geodetic System of 1984 (WGS84). Projection and 1 000-meter grid:Universal Transverse Mercator, Zone 13T This map is not a legal document. Boundaries may be generalized for this map scale. Private lands within government reservations may not be shown. Obtain permission before entering private lands.

Imagery......NAIP, October 2017 - January 2018 Roads.....U.S. Census Bureau, 2016 Names......GNIS, 1978 - 2017 Hydrography.....National Hydrography Dataset, 1899 - 2019 Contours.....National Elevation Dataset, 2005 Boundaries.....Multiple sources; see metadata file 2017 - 2018 Public Land Survey System......BLM, 2018 Wetlands.....FWS National Wetlands Inventory 1983

## NSN. 7 6 4 3 0 1 6 3 5 9 3 6 5 NGA REF NO. US GS X 2 4 K 2 9 4 3 2