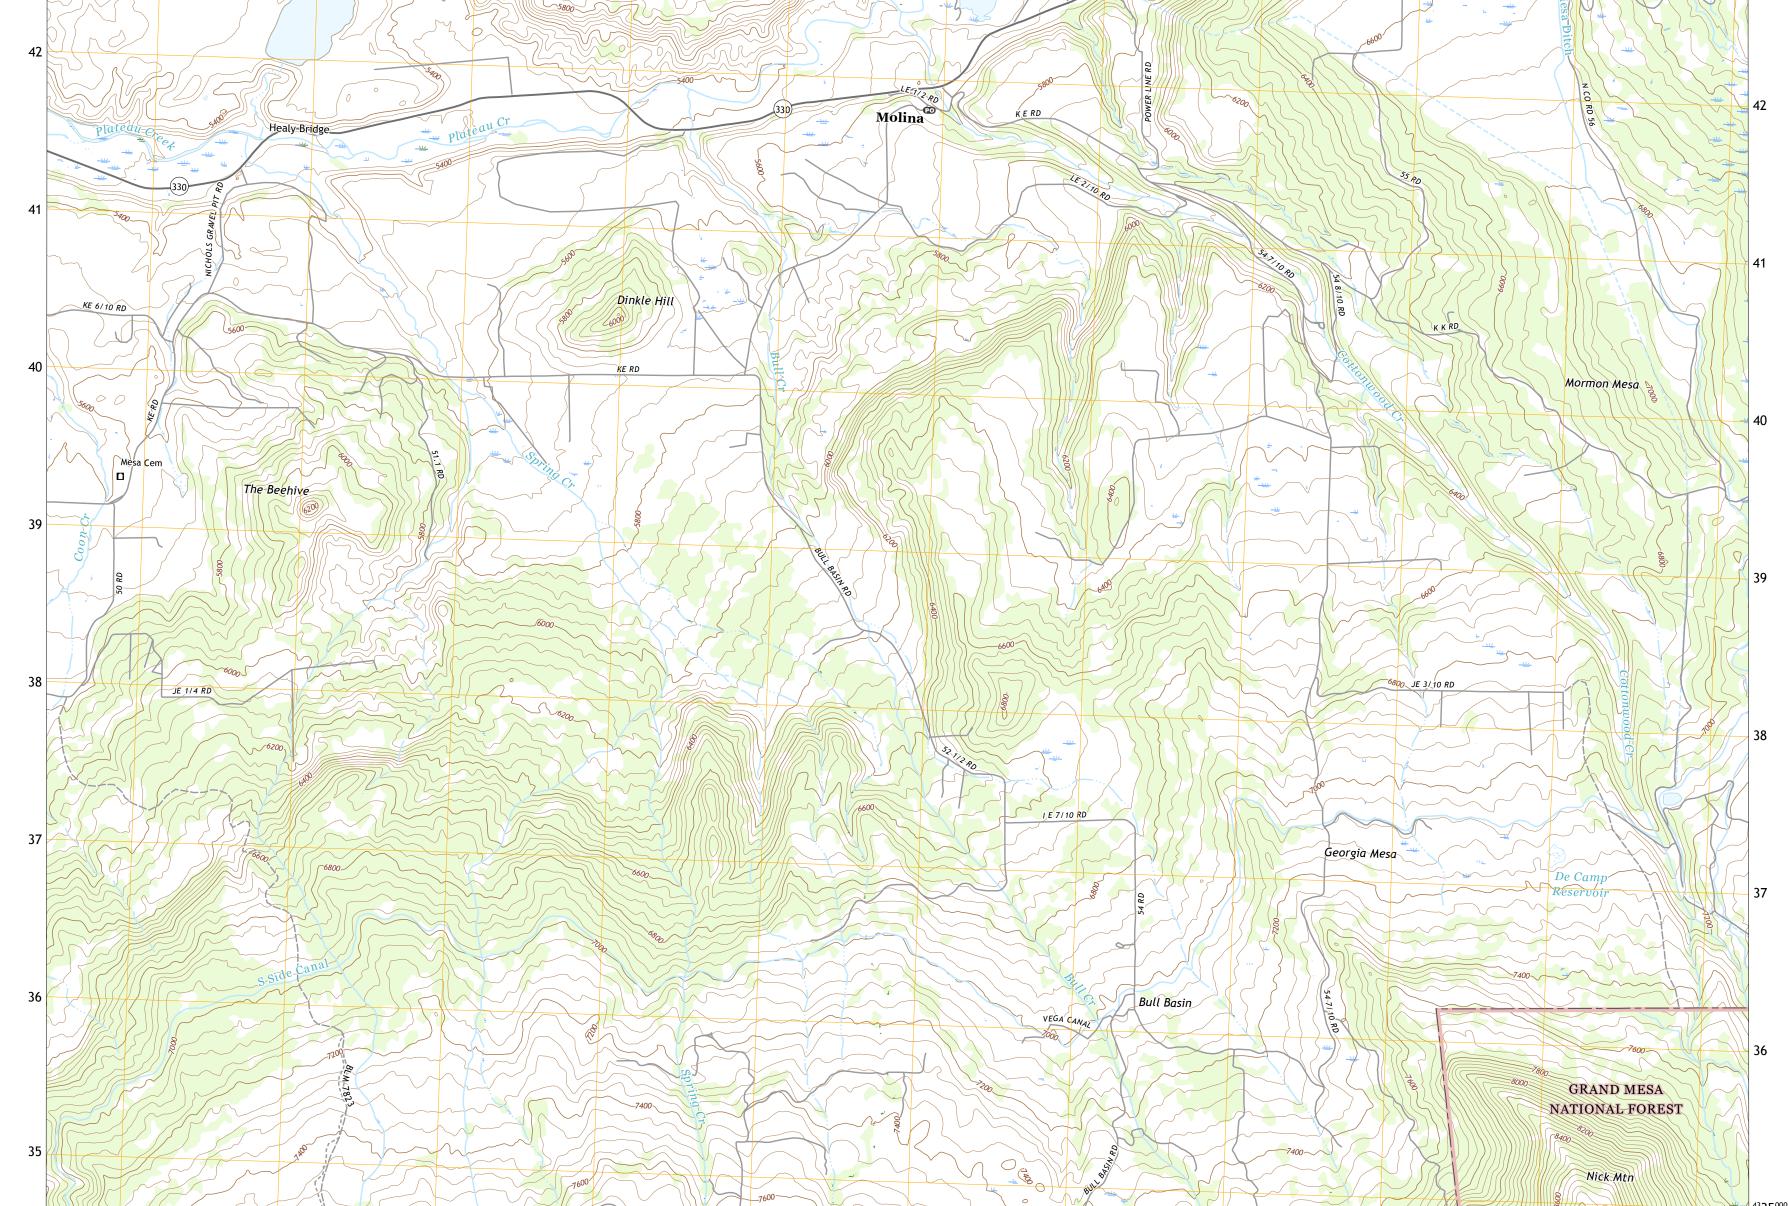

43 Soon Barrier Alexandre Ale





 Produced by the United States Geological Survey

 North American Datum of 1983 (NAD83)

 World Geodetic System of 1984 (WGS84). Projection and

 1 000-meter grid: Universal Transverse Mercator, Zone 12S

 This map is not a legal document. Boundaries may be

 generalized for this map scale. Private lands within government

 reservations may not be shown. Obtain permission before

 entering private lands.

 Imagery.

 Names.

 With limited Forest Service updates, 2013

 Names.

 Marmes.

 Mydrography.

 National
 Elevation

 Public
 Land

 Survey
 System.

 Wetlands.
 BLM, 2018





43

## NSN. 7 6 4 3 0 1 6 3 5 9 3 7 5 NGA REF NO. US GSX24 K 2 9 7 8 8