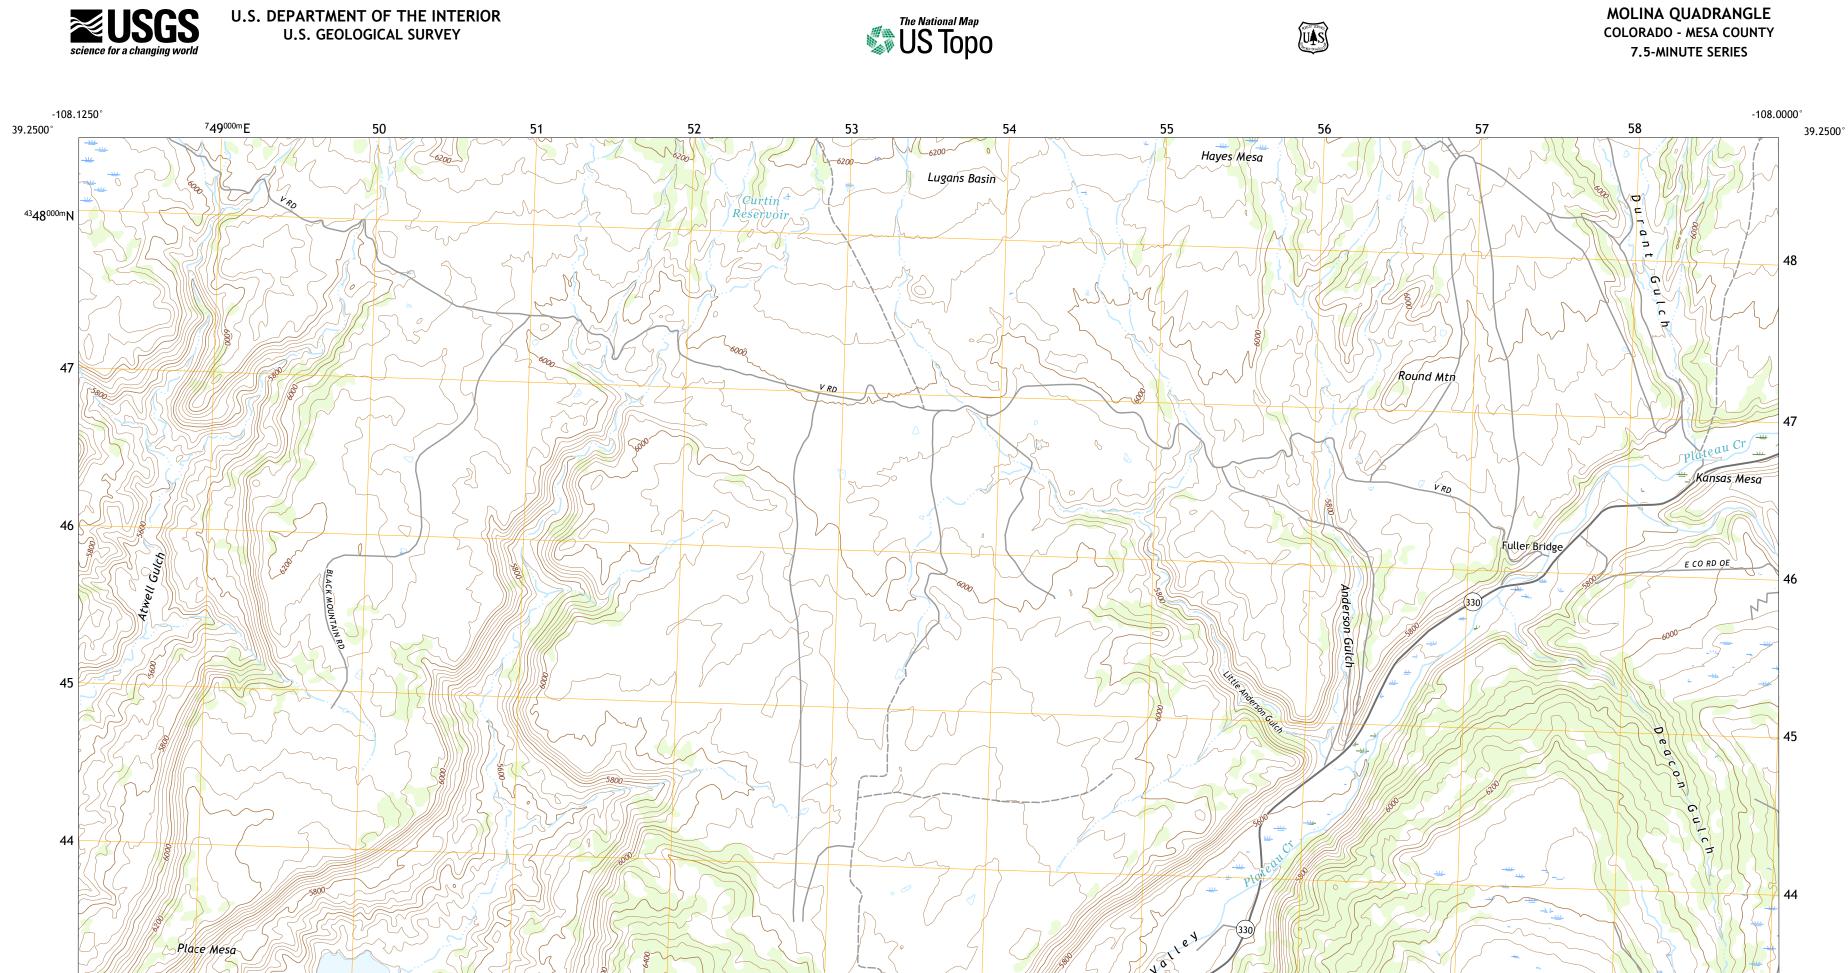

43 Soon Barrier Alexandre Ale





 Produced by the United States Geological Survey

 North American Datum of 1983 (NAD83)

 World Geodetic System of 1984 (WGS84). Projection and

 1 000-meter grid: Universal Transverse Mercator, Zone 12S

 This map is not a legal document. Boundaries may be

 generalized for this map scale. Private lands within government

 reservations may not be shown. Obtain permission before

 entering private lands.

 Imagery.

 Names.

 With limited Forest Service updates, 2013

 Names.

 Marmes.

 Mydrography.

 National
 Elevation

 Public
 Land

 Survey
 System.

 Wetlands.
 BLM, 2018





43

## NSN. 7 6 4 3 0 1 6 3 5 9 3 7 5 NGA REF NO. US GSX24 K 2 9 7 8 8