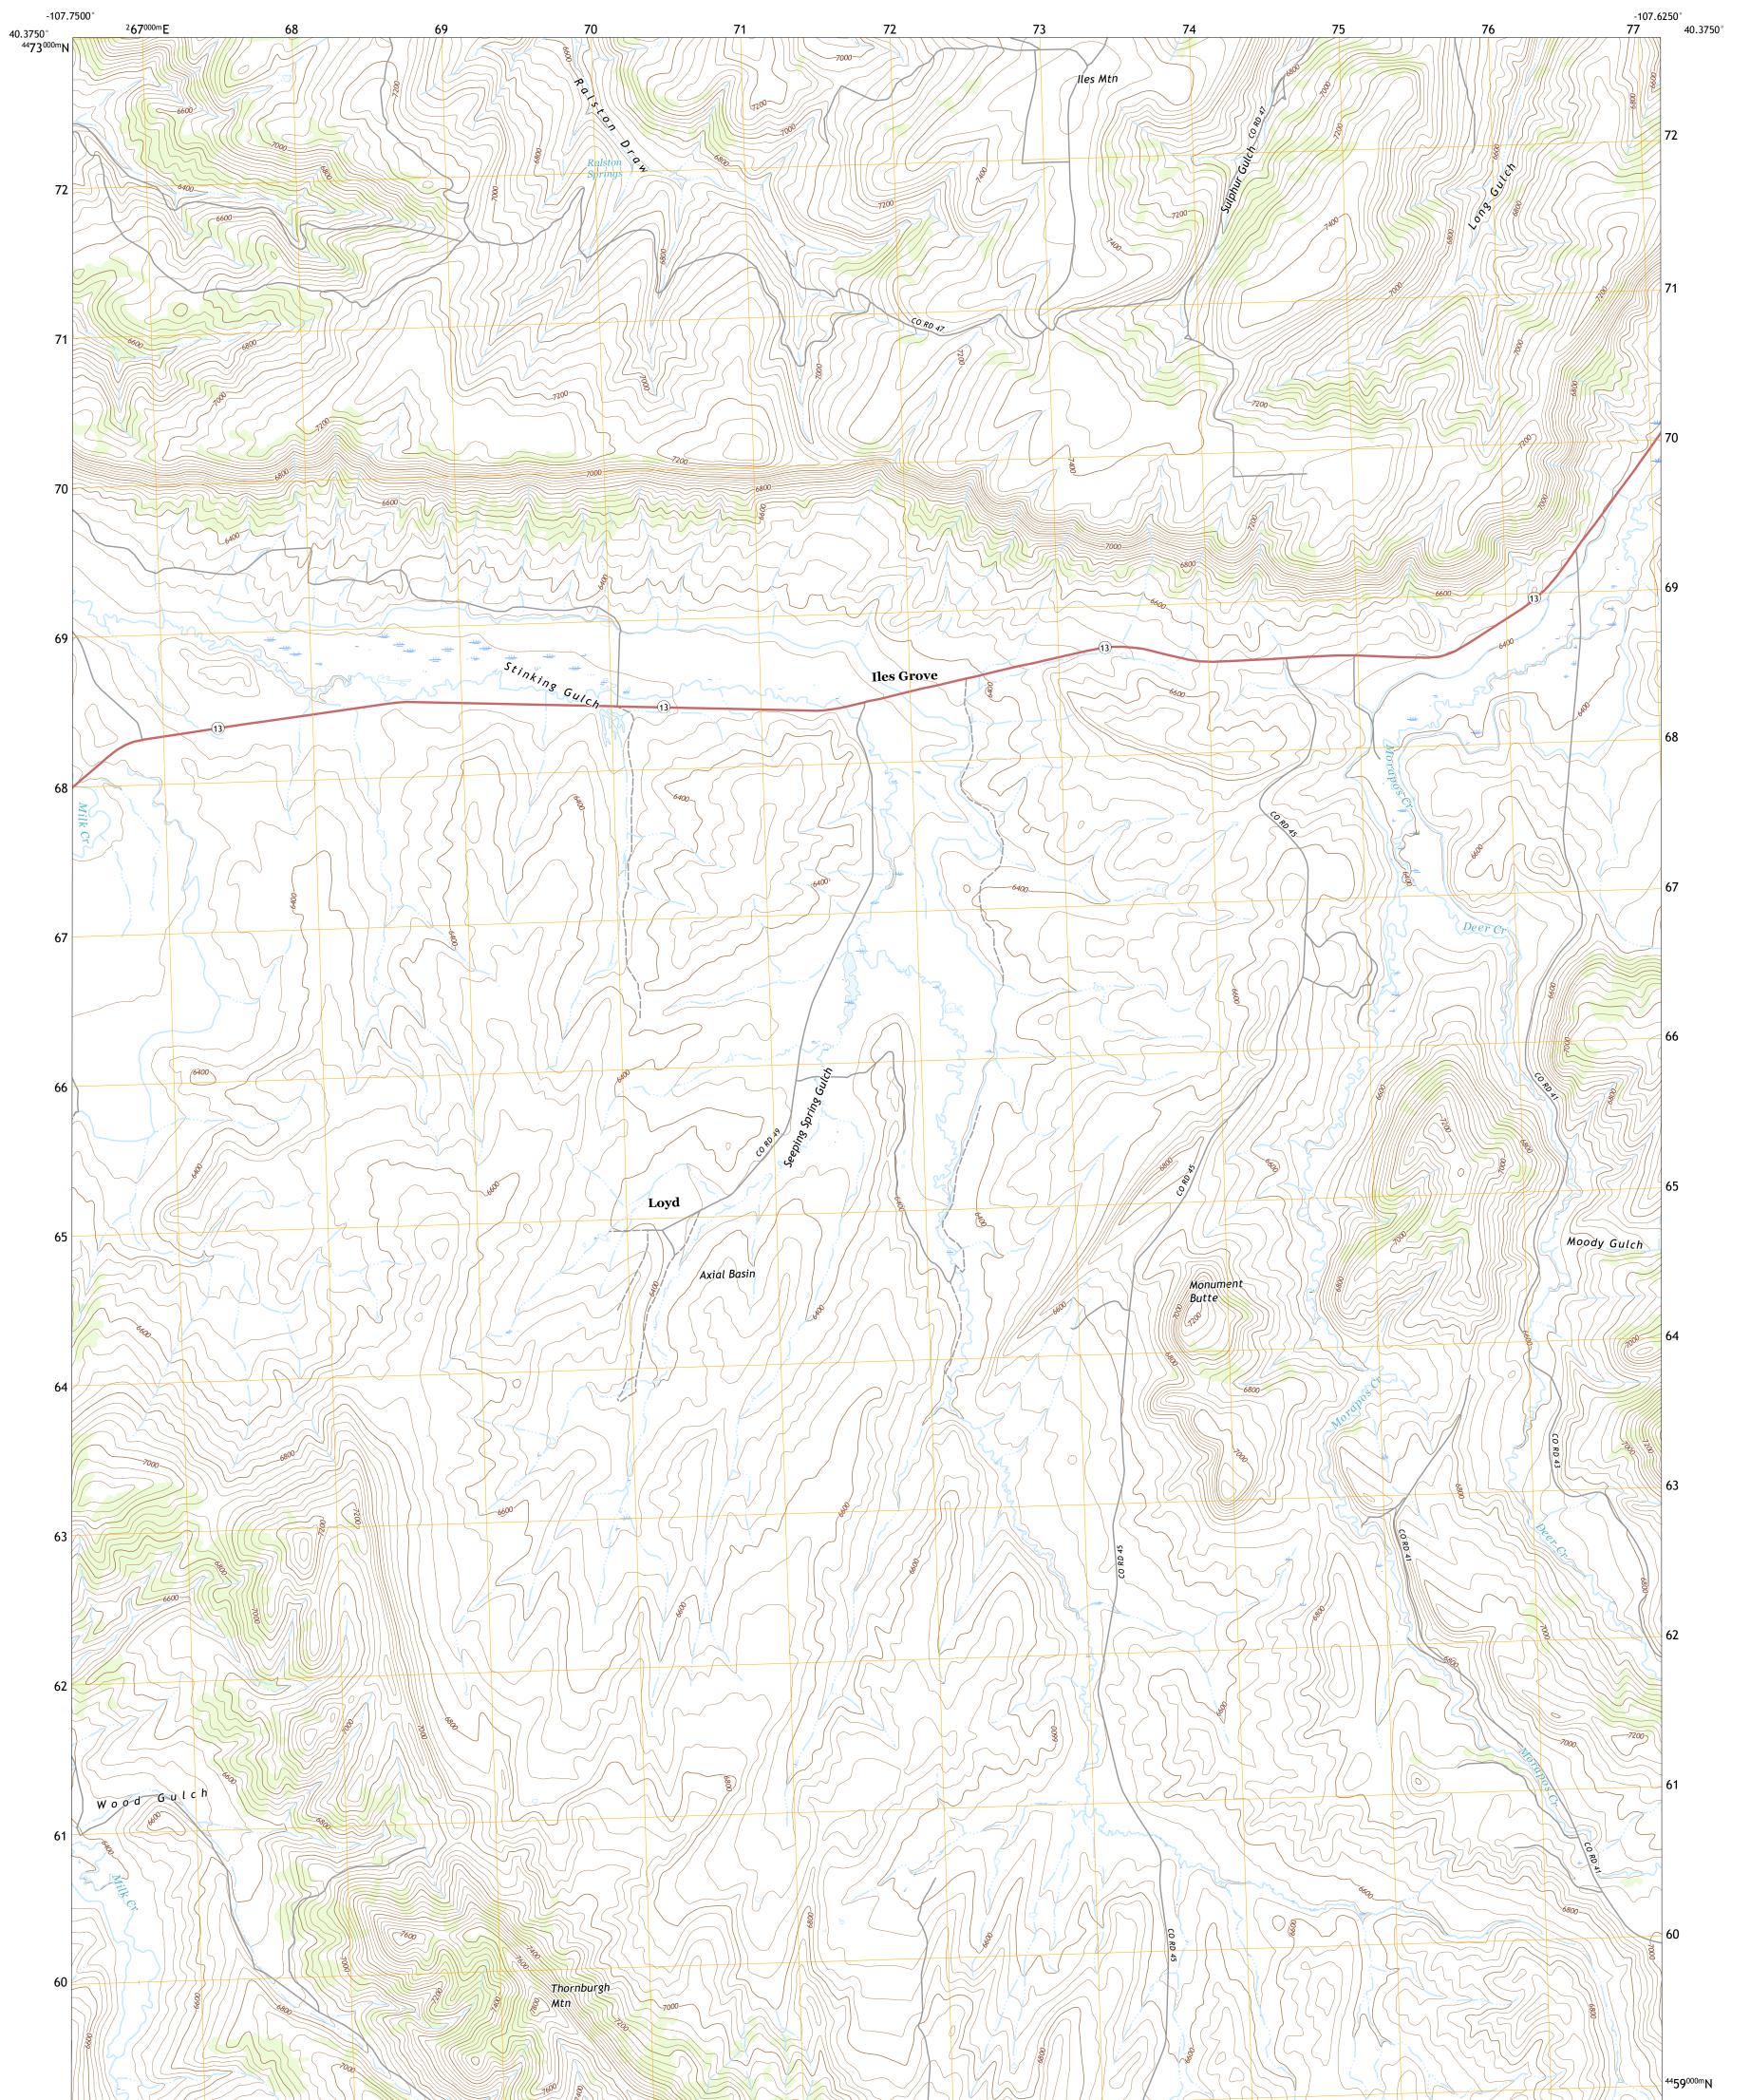

## U.S. DEPARTMENT OF THE INTERIOR U.S. GEOLOGICAL SURVEY

MONUMENT BUTTE QUADRANGLE COLORADO - MOFFAT COUNTY 7.5-MINUTE SERIES

Produced by the United States Geological Survey North American Datum of 1983 (NAD83) World Geodetic System of 1984 (WGS84). Projection and 1 000-meter grid:Universal Transverse Mercator, Zone 13T This map is not a legal document. Boundaries may be generalized for this map scale. Private lands within government reservations may not be shown. Obtain permission before entering private lands.

Imagery......NAIP, August 2017 - January 2018 Roads.....U.S. Census Bureau, 2016 Names......GNIS, 1978 - 2019 Hydrography.....National Hydrography Dataset, 2003 - 2019 Contours.....National Elevation Dataset, 2004 Boundaries.....Multiple sources; see metadata file 2017 - 2018 Public Land Survey System......BLM, 2018 Wetlands.....BLM, 2018

## NSN. 7 6 4 3 0 1 6 3 5 9 3 8 3 NGA REF NO. US GS X 2 4 K 3 0 0 3 5

\_\_\_\_