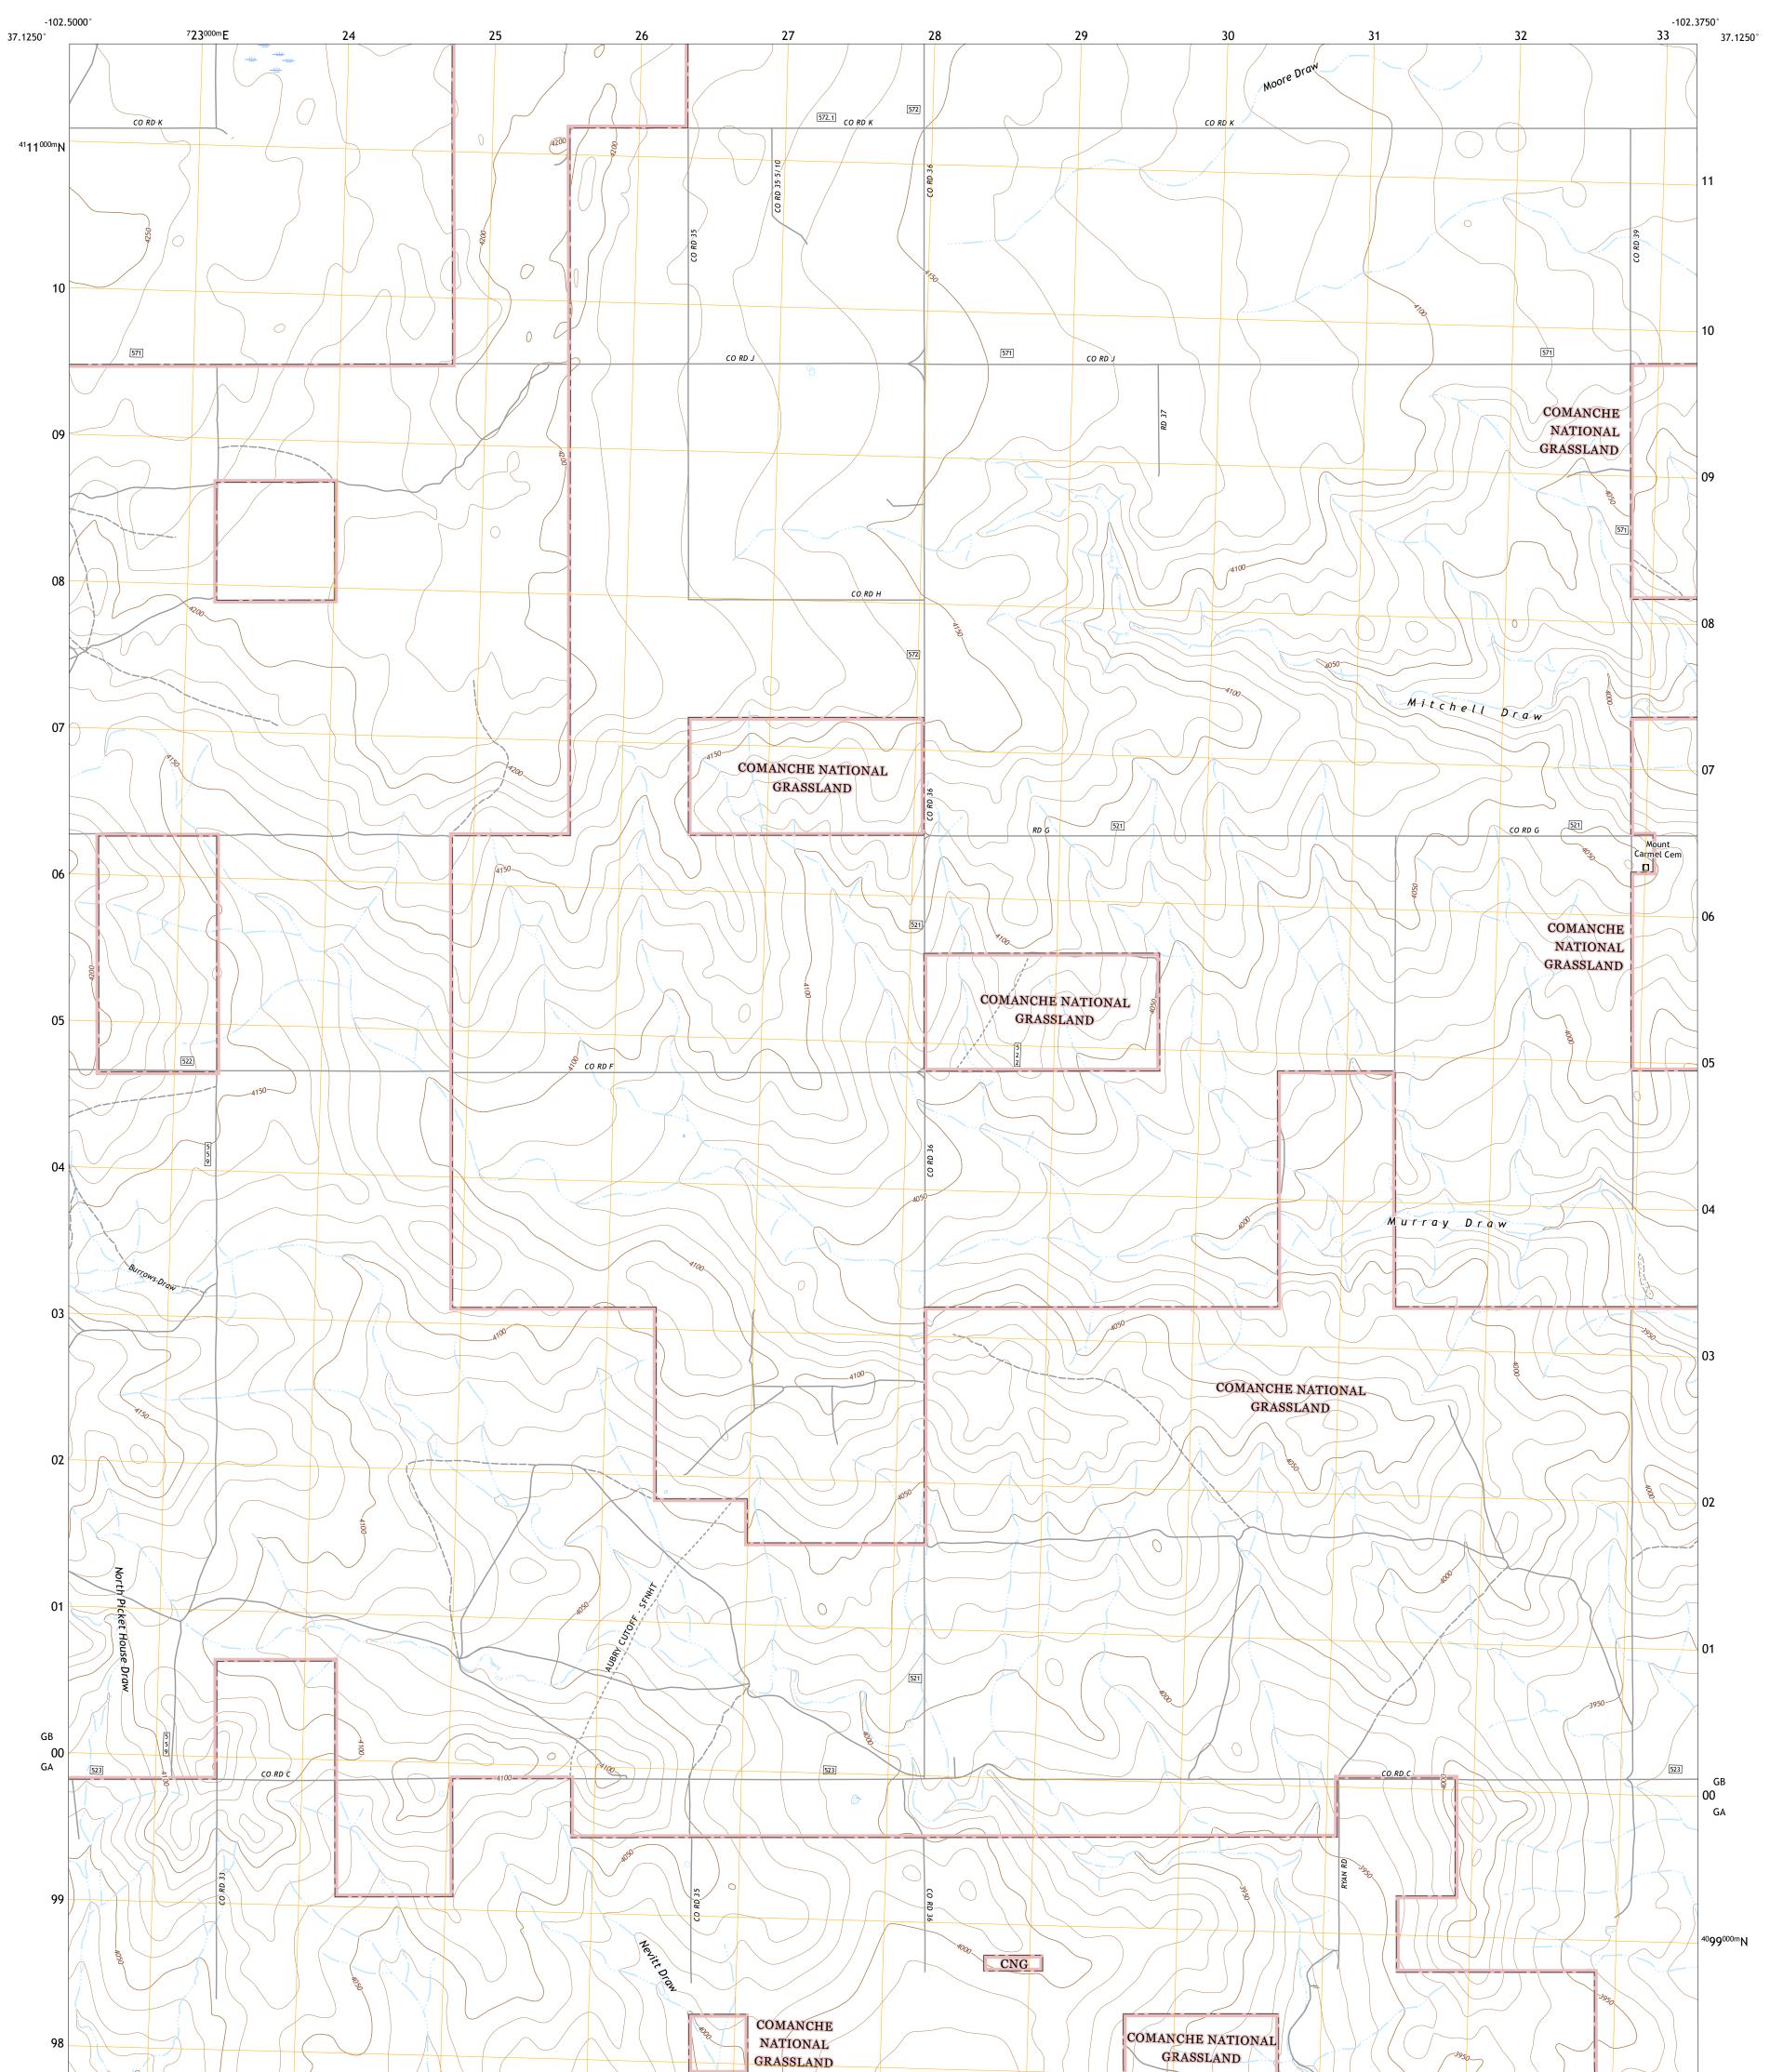

## U.S. DEPARTMENT OF THE INTERIOR U.S. GEOLOGICAL SURVEY

MOORE DRAW SW QUADRANGLE COLORADO - BACA COUNTY 7.5-MINUTE SERIES

 Produced by the United States Geological Survey

 North American Datum of 1983 (NAD83)

 World Geodetic System of 1984 (WGS84). Projection and

 1 000-meter grid:Universal Transverse Mercator, Zone 135

 This map is not a legal document. Boundaries may be

 generalized for this map scale. Private lands within government

 reservations may not be shown. Obtain permission before

 entering private lands.

 Imagery.
 NAIP, September 2017 - October 2017

 Roads.
 U.S. Census Bureau, 2016

 Roads within US Forest Service Lands.
 FSTopo Data

 with limited Forest Service updates, 2013

 Names.
 GNIS, 1978 - 2018

 Hydrography.
 National Hydrography Dataset, 1899 - 2018

 Contours.
 Multiple sources; see metadata file 2017 - 2018

 Public Land Survey System.
 BLM, 2018

 Wetlands.
 Inventory 1976