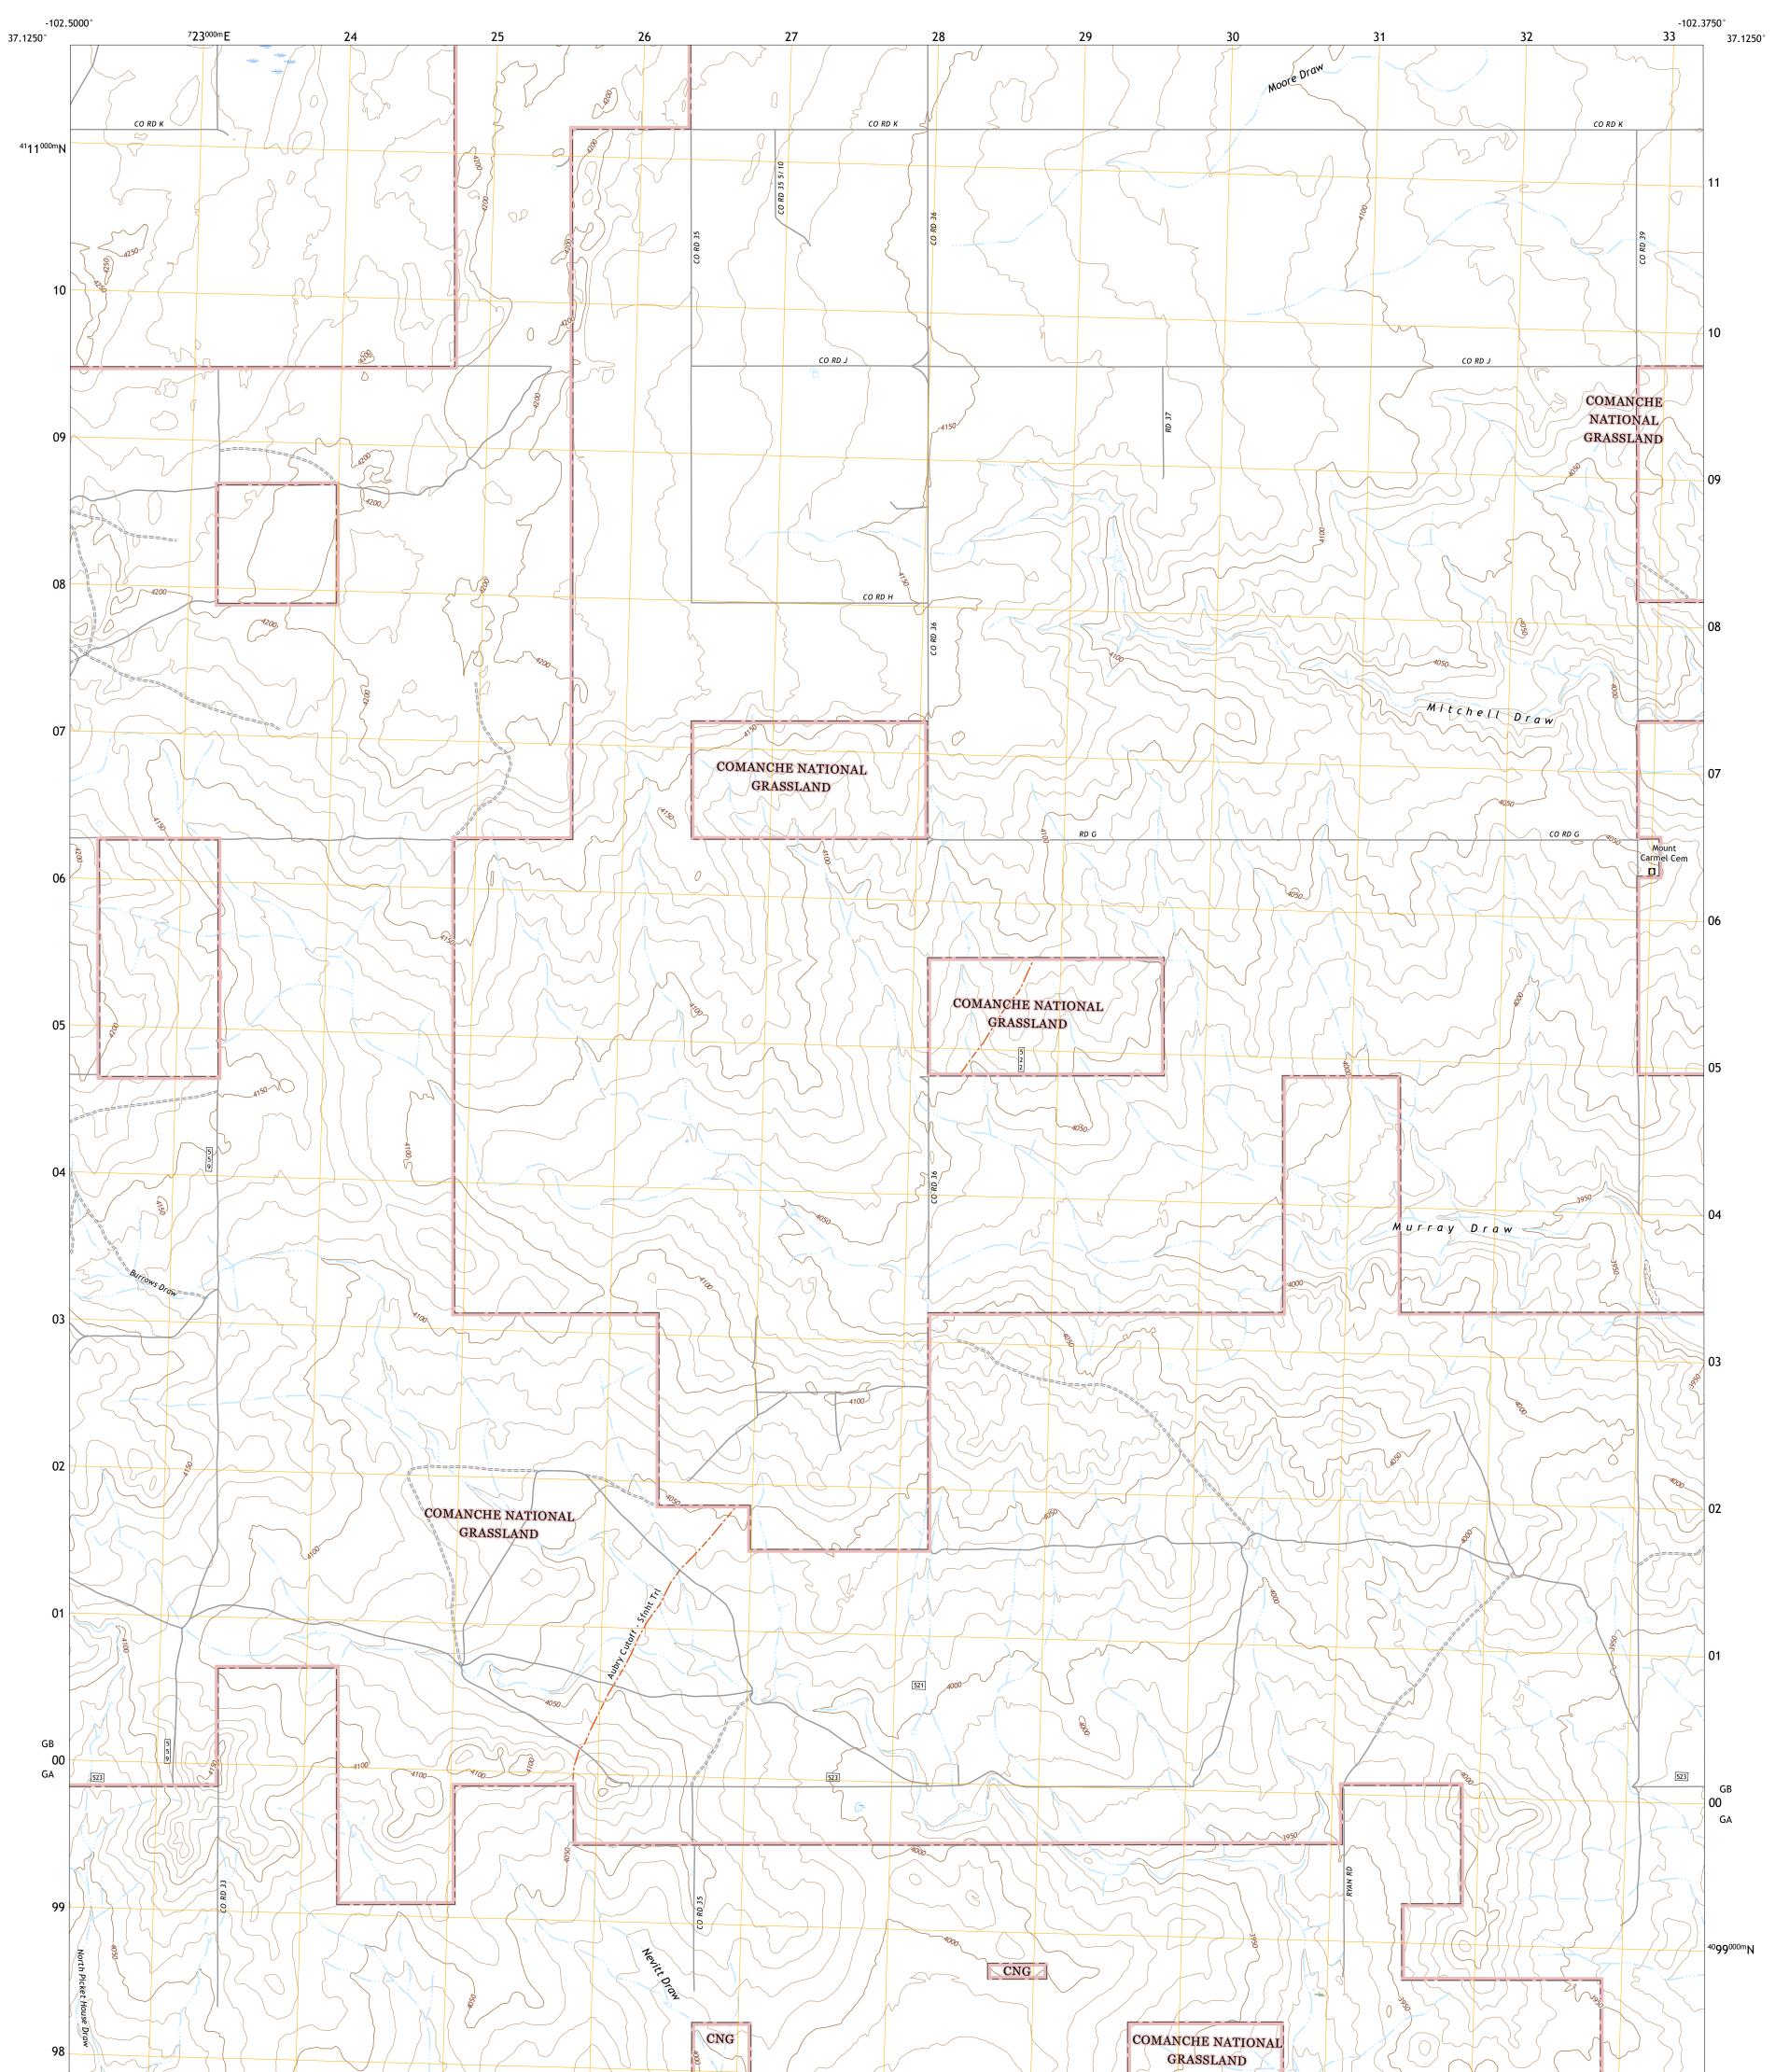

## U.S. DEPARTMENT OF THE INTERIOR U.S. GEOLOGICAL SURVEY

PORTS STREET

MOORE DRAW SW QUADRANGLE COLORADO - BACA COUNTY 7.5-MINUTE SERIES

Produced by the United States Geological Survey North American Datum of 1983 (NAD83) World Geodetic System of 1984 (WGS84). Projection and 1 000-meter grid:Universal Transverse Mercator, Zone 13S This map is not a legal document. Boundaries may be generalized for this map scale. Private lands within government reservations may not be shown. Obtain permission before entering private lands.

Imagery......NAIP, September 2017 - October 2017 Roads......U.S. Census Bureau, 2016 Roads within US Forest Service Lands........FSTopo Data with limited Forest Service updates, 2013 Names.......GNIS, 2015 - 2018 Hydrography......National Hydrography Dataset, 2005 - 2018 Contours.....Nultiple sources; see metadata file 2017 - 2021 Public Land Survey System......BLM, 2021 Wetlands......BLM, 2021