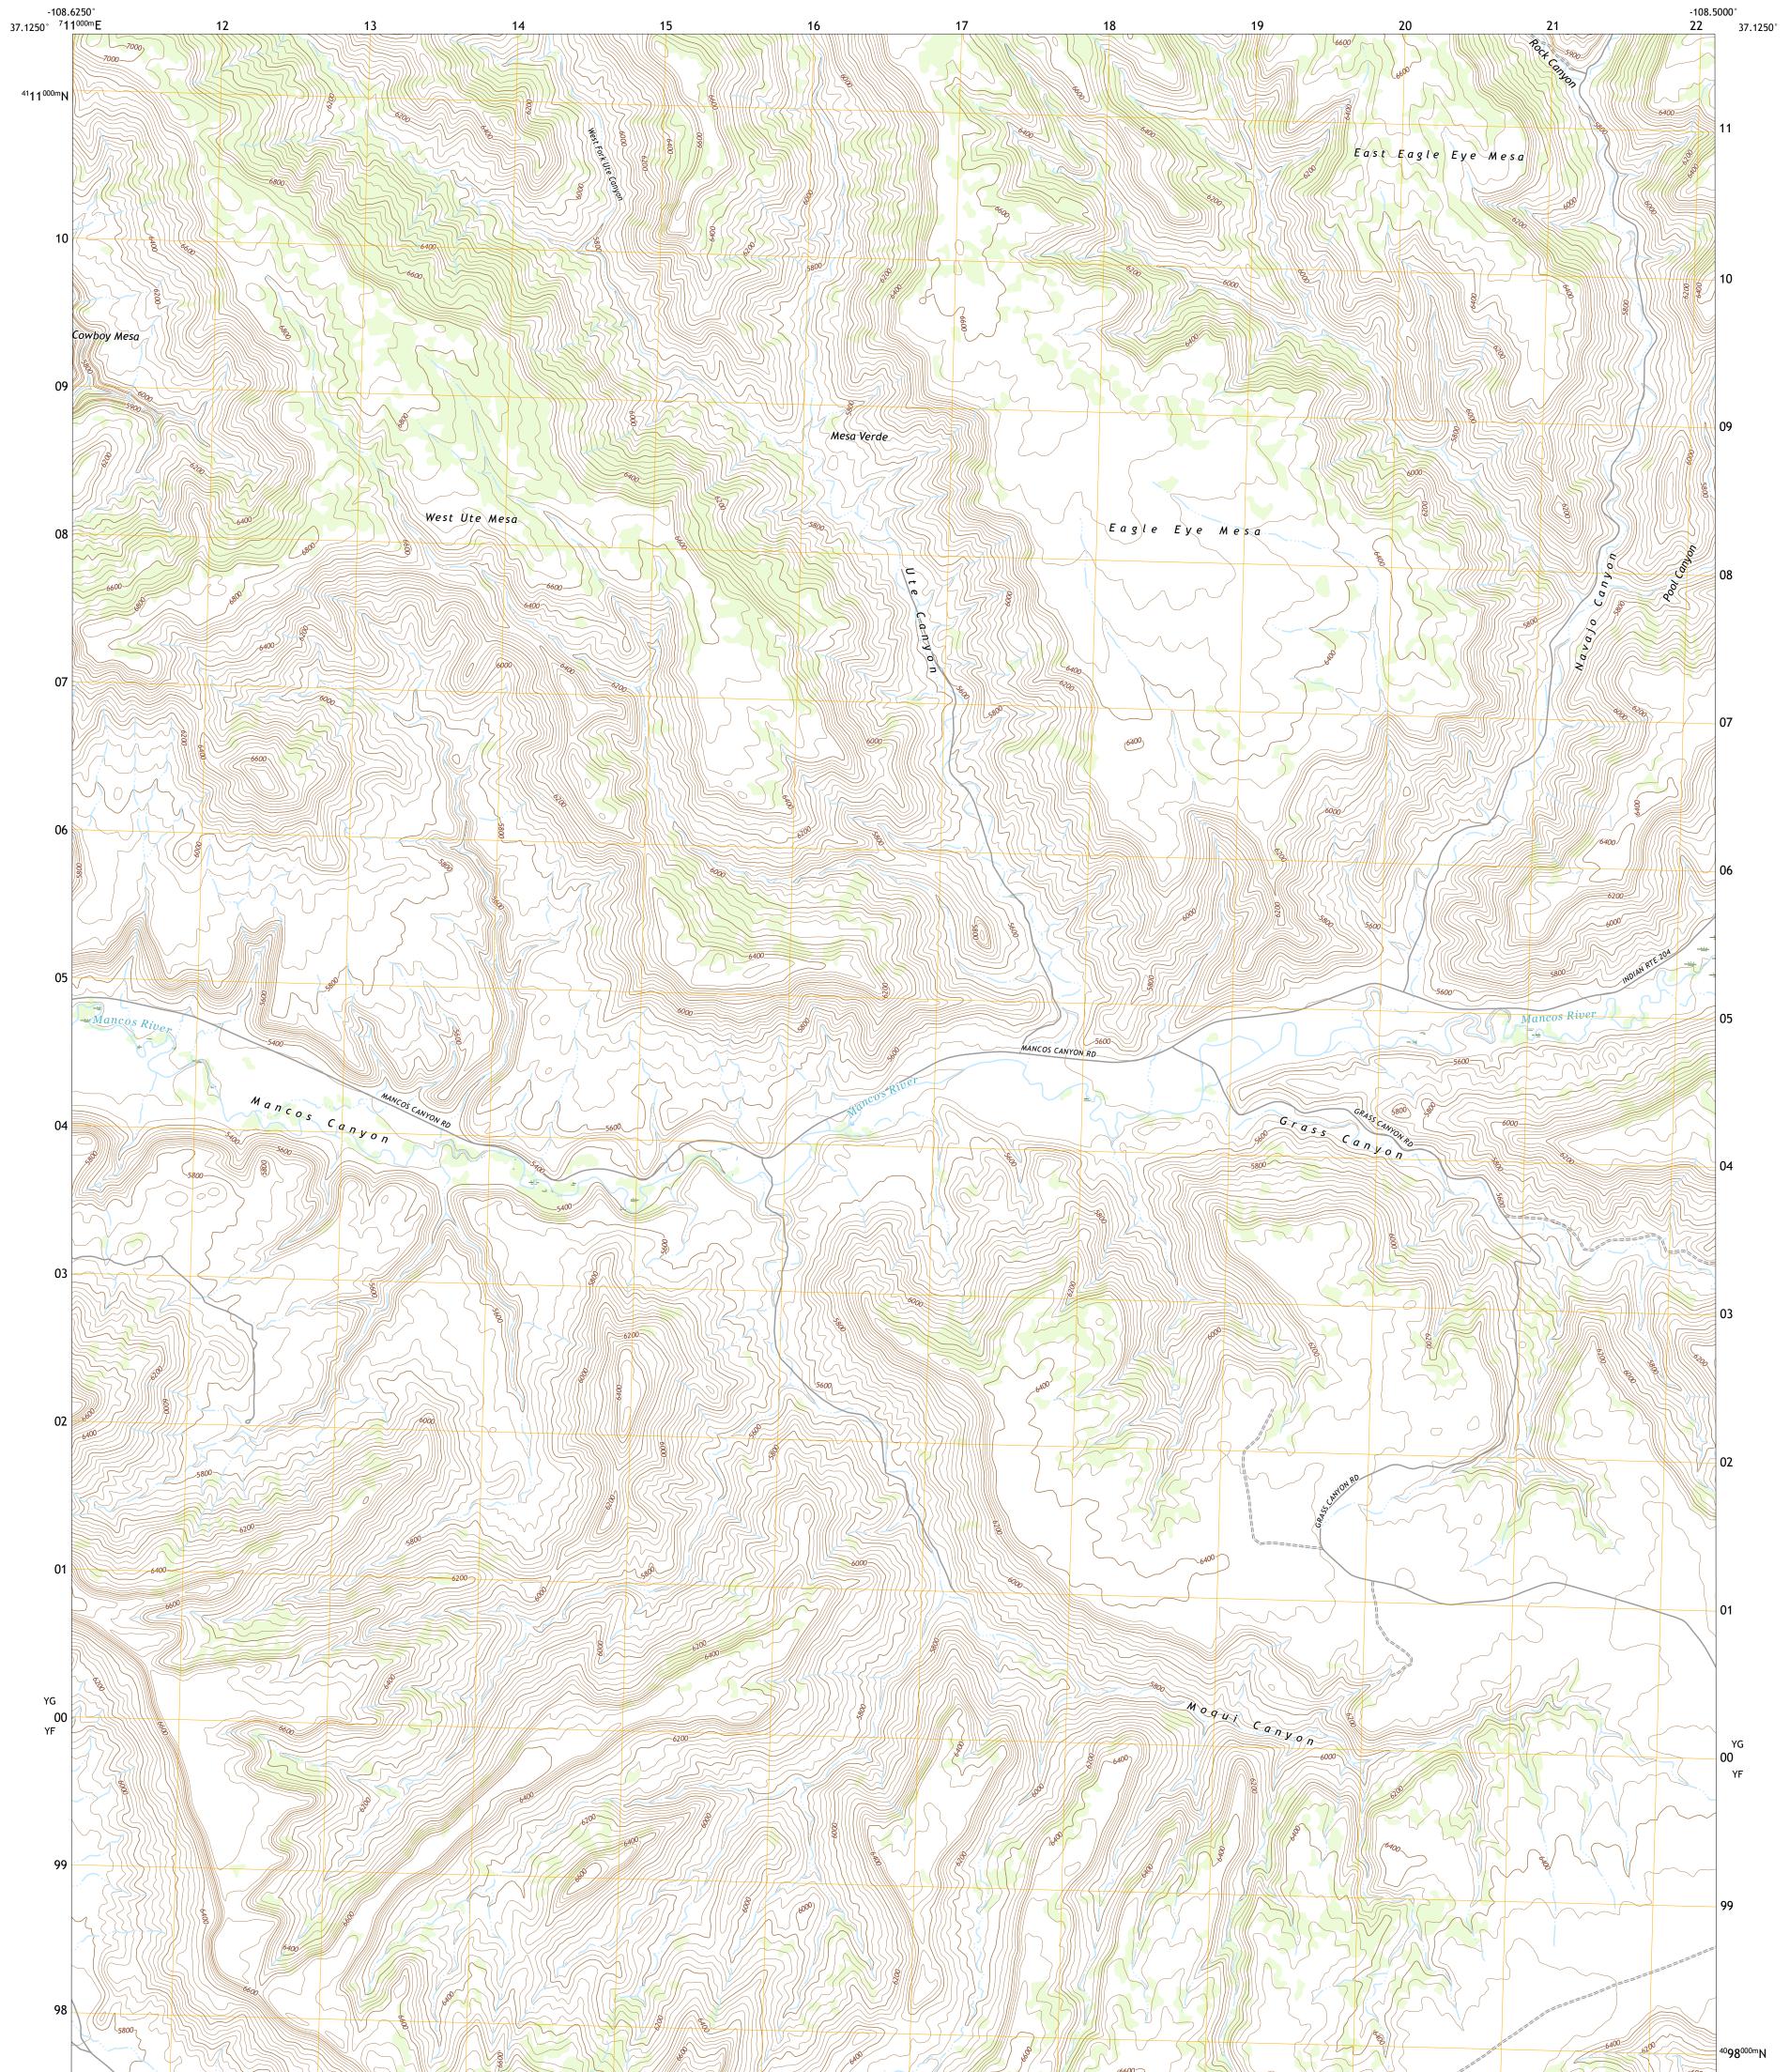

## U.S. DEPARTMENT OF THE INTERIOR U.S. GEOLOGICAL SURVEY

MOQUI CANYON QUADRANGLE COLORADO - MONTEZUMA COUNTY 7.5-MINUTE SERIES

Produced by the United States Geological Survey North American Datum of 1983 (NAD83) World Geodetic System of 1984 (WGS84). Projection and 1 000-meter grid:Universal Transverse Mercator, Zone 12S This map is not a legal document. Boundaries may be generalized for this map scale. Private lands within government reservations may not be shown. Obtain permission before entering private lands.

Imagery.NAIP, September 2017 - January 2018Roads.U.S. Census Bureau, 2016 - 2016Names.GNIS, 1978 - 2020Hydrography.National Hydrography Dataset, 2002 - 2019Contours.National Elevation Dataset, 2000Boundaries.Multiple sources; see metadata file 2019 - 2021Public Land Survey SystemBLM, 2021Wetlands.FWS National Wetlands Inventory 1983