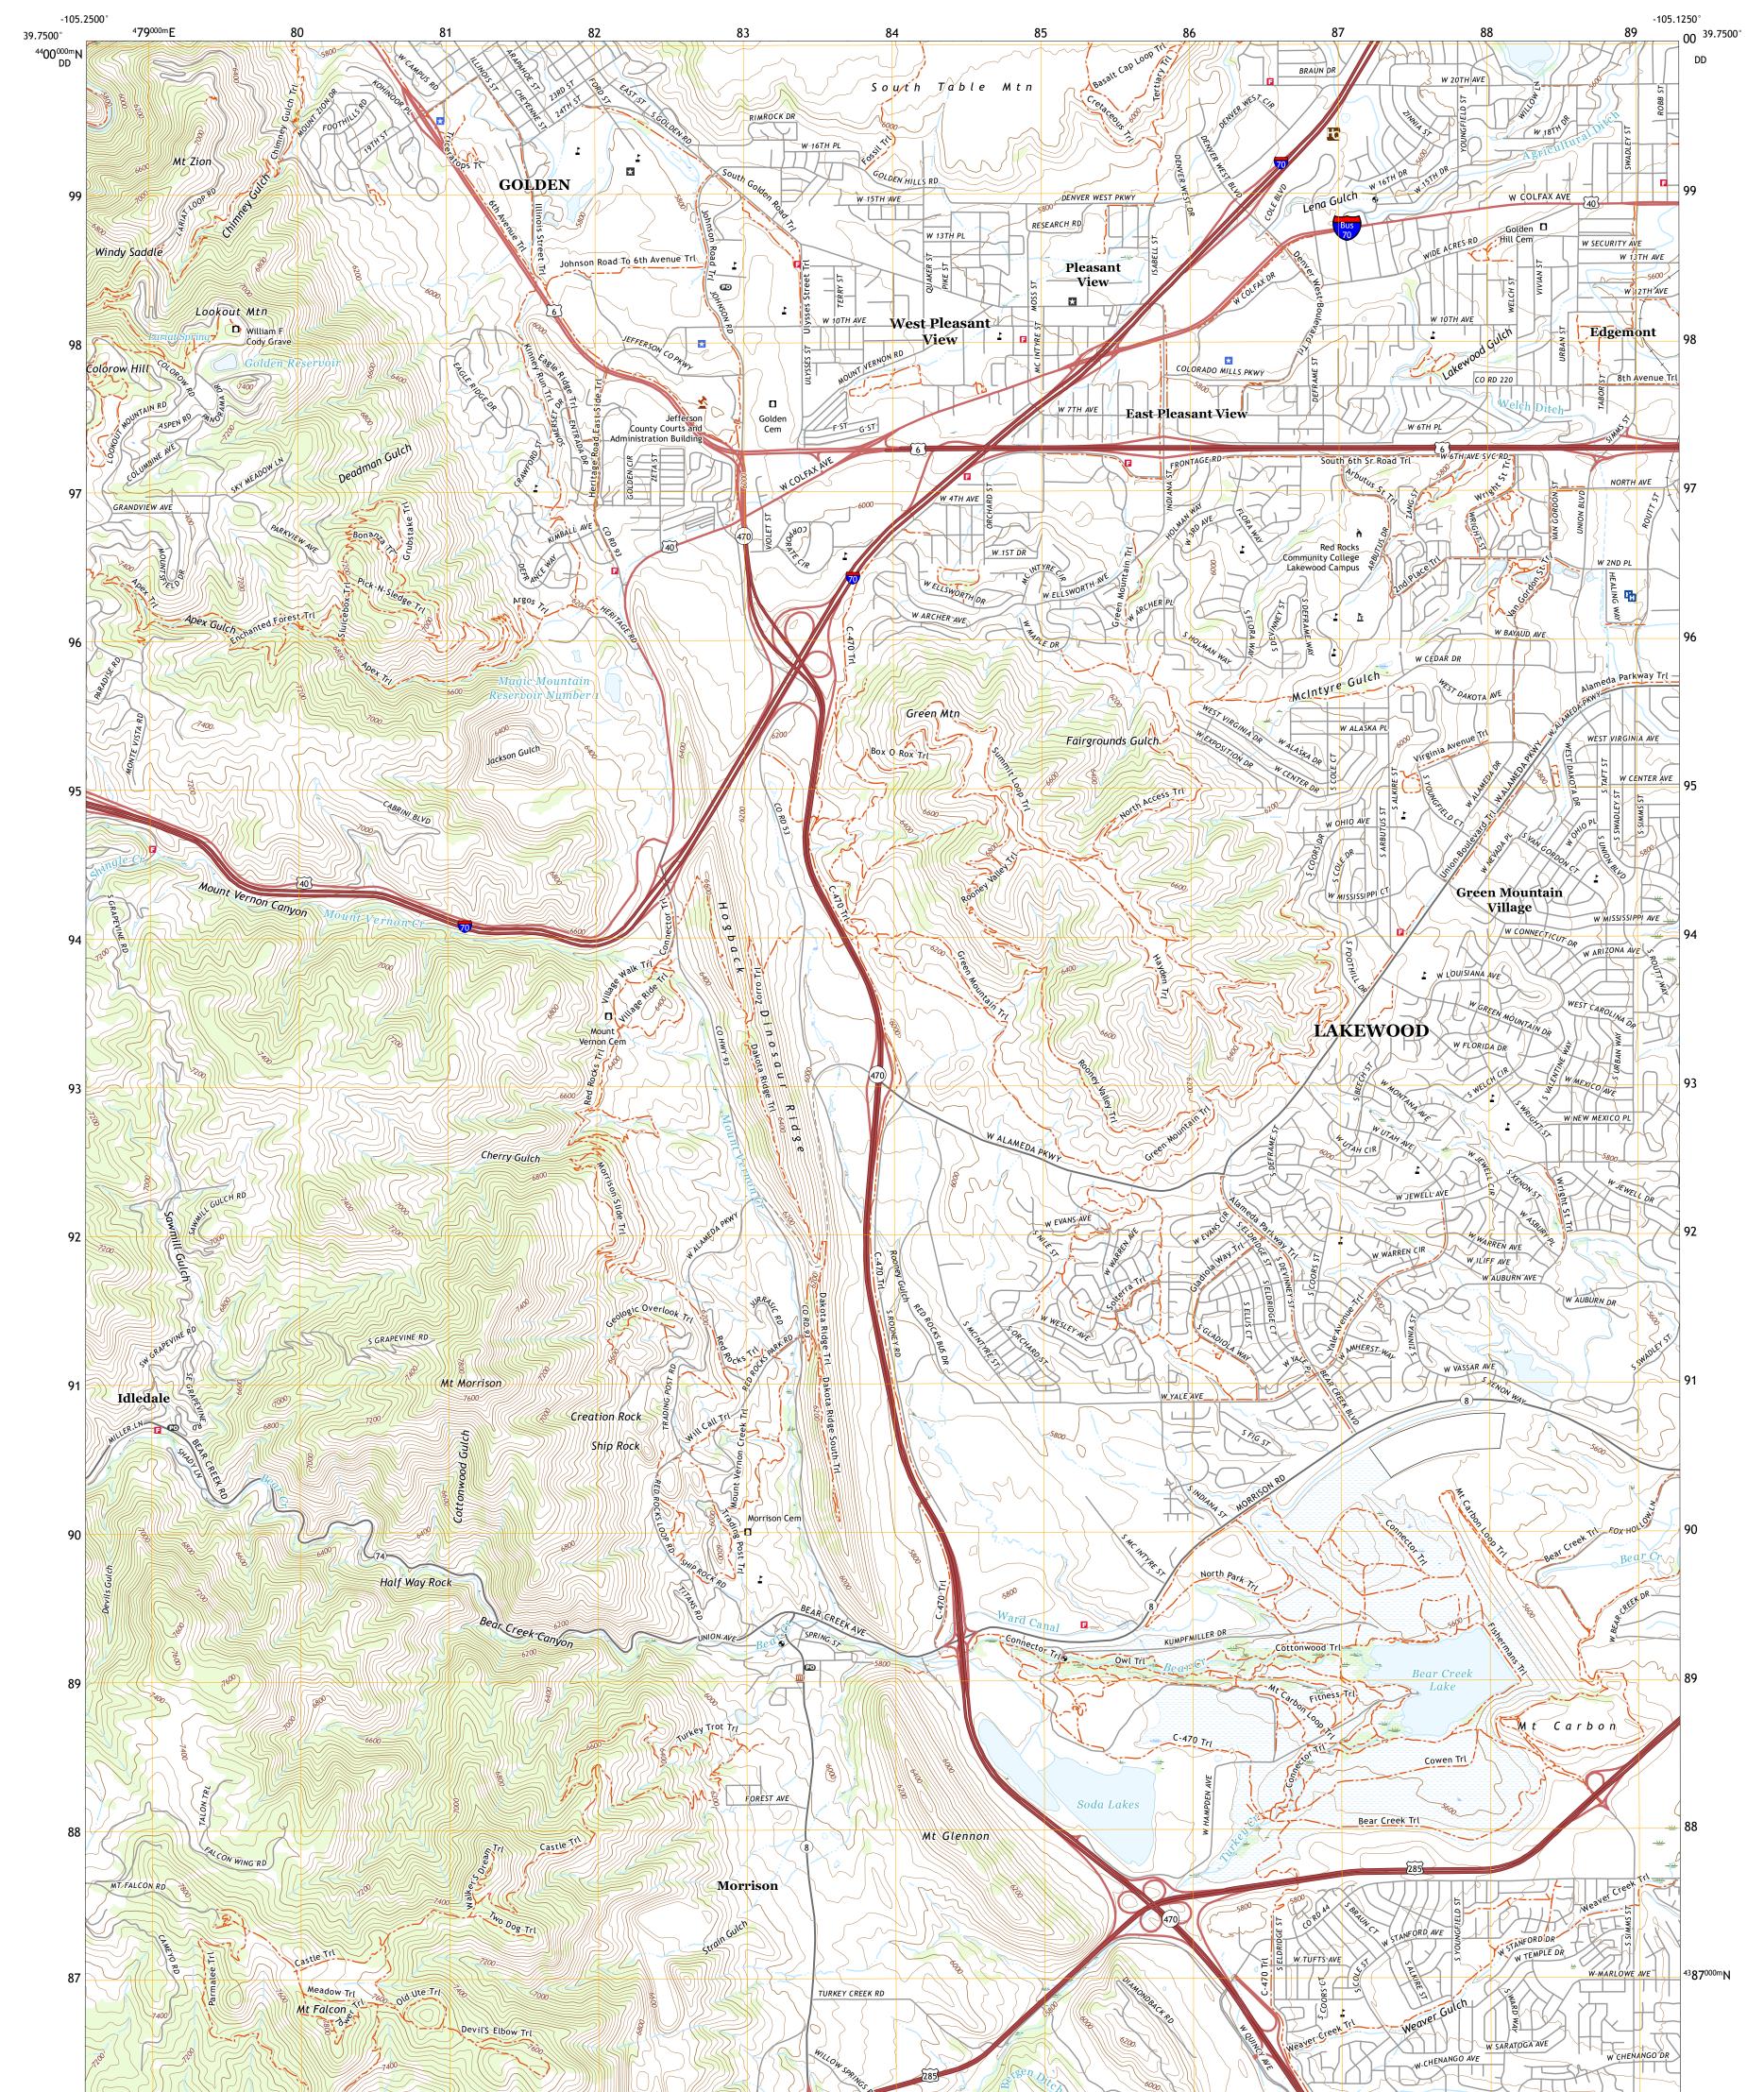

## U.S. DEPARTMENT OF THE INTERIOR U.S. GEOLOGICAL SURVEY

Produced by the United States Geological Survey North American Datum of 1983 (NAD83) World Geodetic System of 1984 (WGS84). Projection and 1 000-meter grid: Universal Transverse Mercator, Zone 13S This map is not a legal document. Boundaries may be generalized for this map scale. Private lands within government reservations may not be shown. Obtain permission before entering private lands.

Imagery.... Roads..... ...NAIP, September 2017 - January 2018 

 Imagery......NAIP, September 2017 - January 2018

 Roads......NaiP, September 2017 - January 2018

 Roads.......National U.S. Census Bureau, 2016

 Names.......GNIS, 1978 - 2022

 Hydrography......National Hydrography Dataset, 2003 - 2020

 Contours.....National Elevation Dataset, 2022

 Boundaries......Nultiple sources; see metadata file 2019 - 2021

 Public Land Survey System.......BLM, 2021