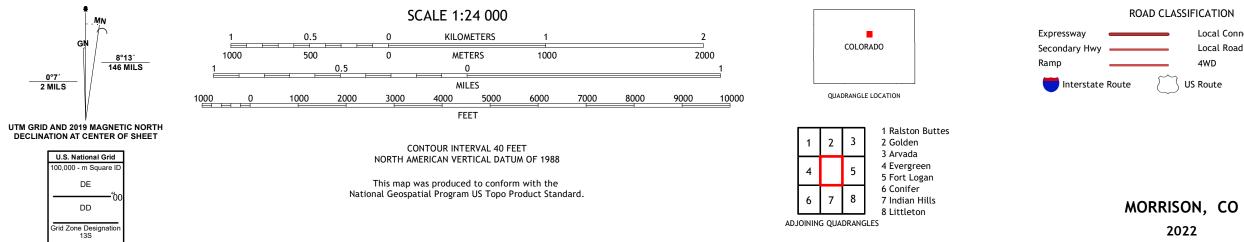

## U.S. DEPARTMENT OF THE INTERIOR U.S. GEOLOGICAL SURVEY

Produced by the United States Geological Survey North American Datum of 1983 (NAD83) World Geodetic System of 1984 (WGS84). Projection and 1 000-meter grid: Universal Transverse Mercator, Zone 13S This map is not a legal document. Boundaries may be generalized for this map scale. Private lands within government reservations may not be shown. Obtain permission before entering private lands.