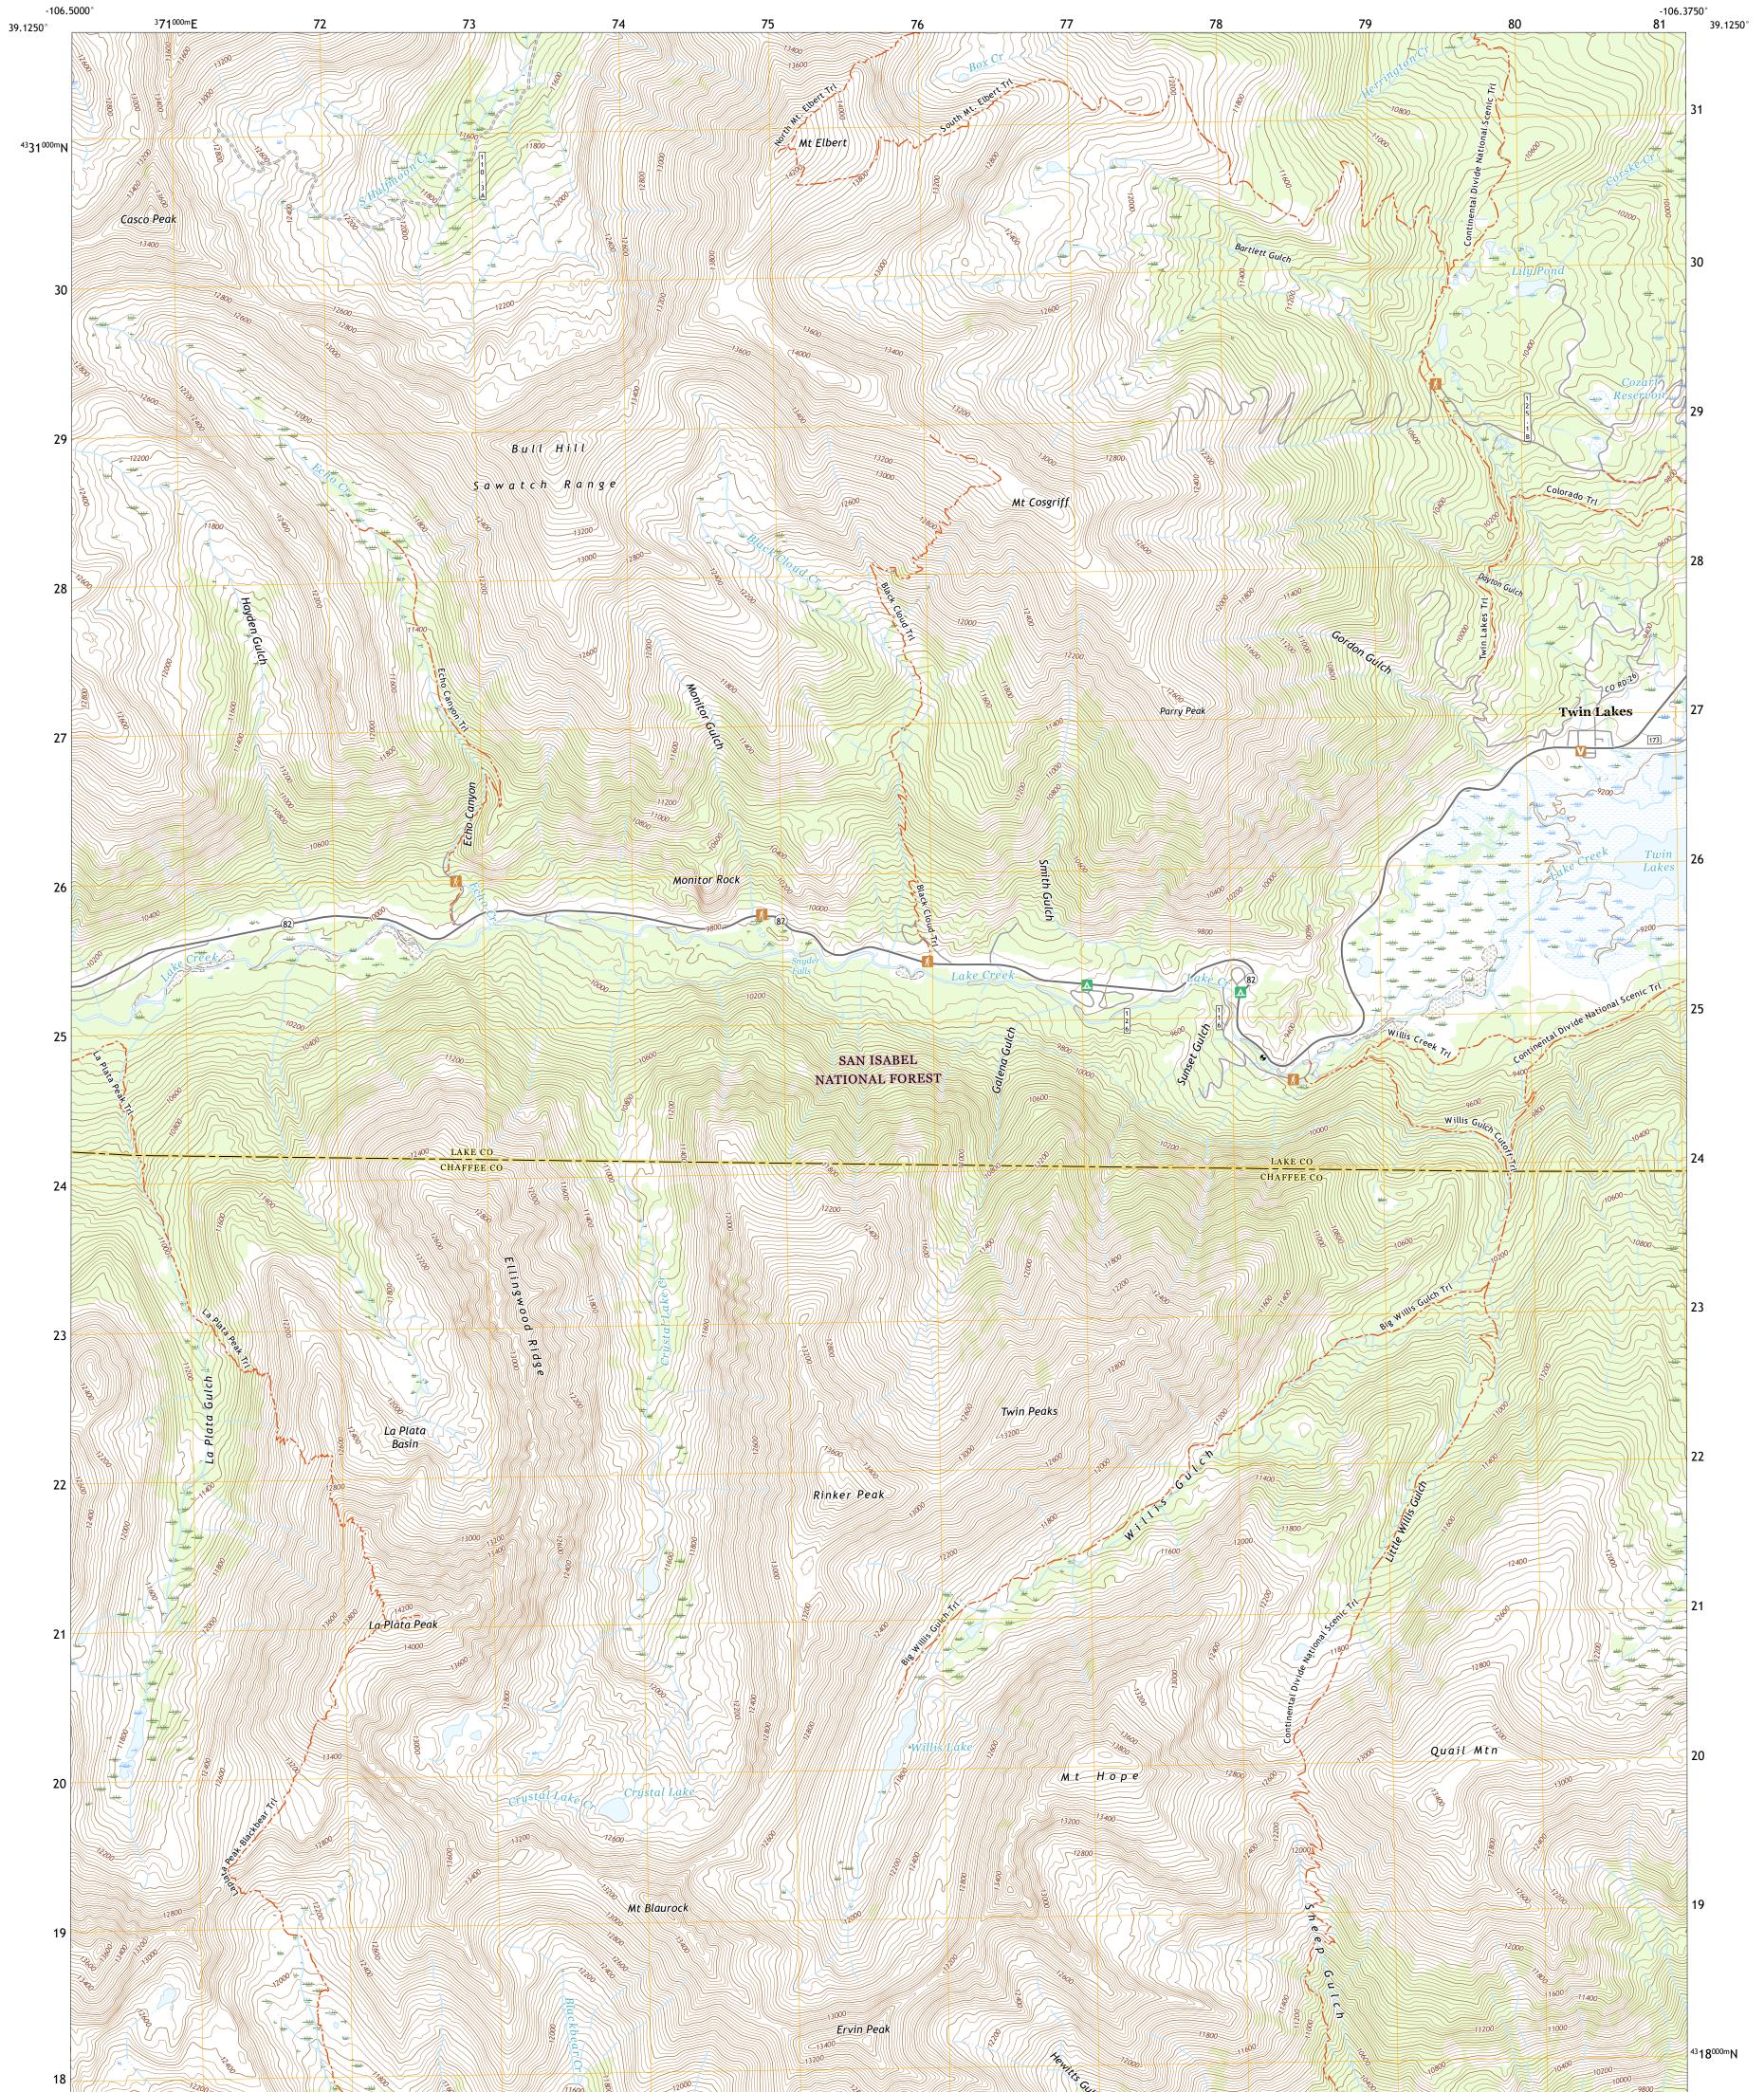

The National Map US Topo

MOUNT ELBERT QUADRANGLE COLORADO 7.5-MINUTE SERIES

Produced by the United States Geological Survey North American Datum of 1983 (NAD83) World Geodetic System of 1984 (WGS84). Projection and 1 000-meter grid:Universal Transverse Mercator, Zone 13S This map is not a legal document. Boundaries may be generalized for this map scale. Private lands within government reservations may not be shown. Obtain permission before entering private lands.