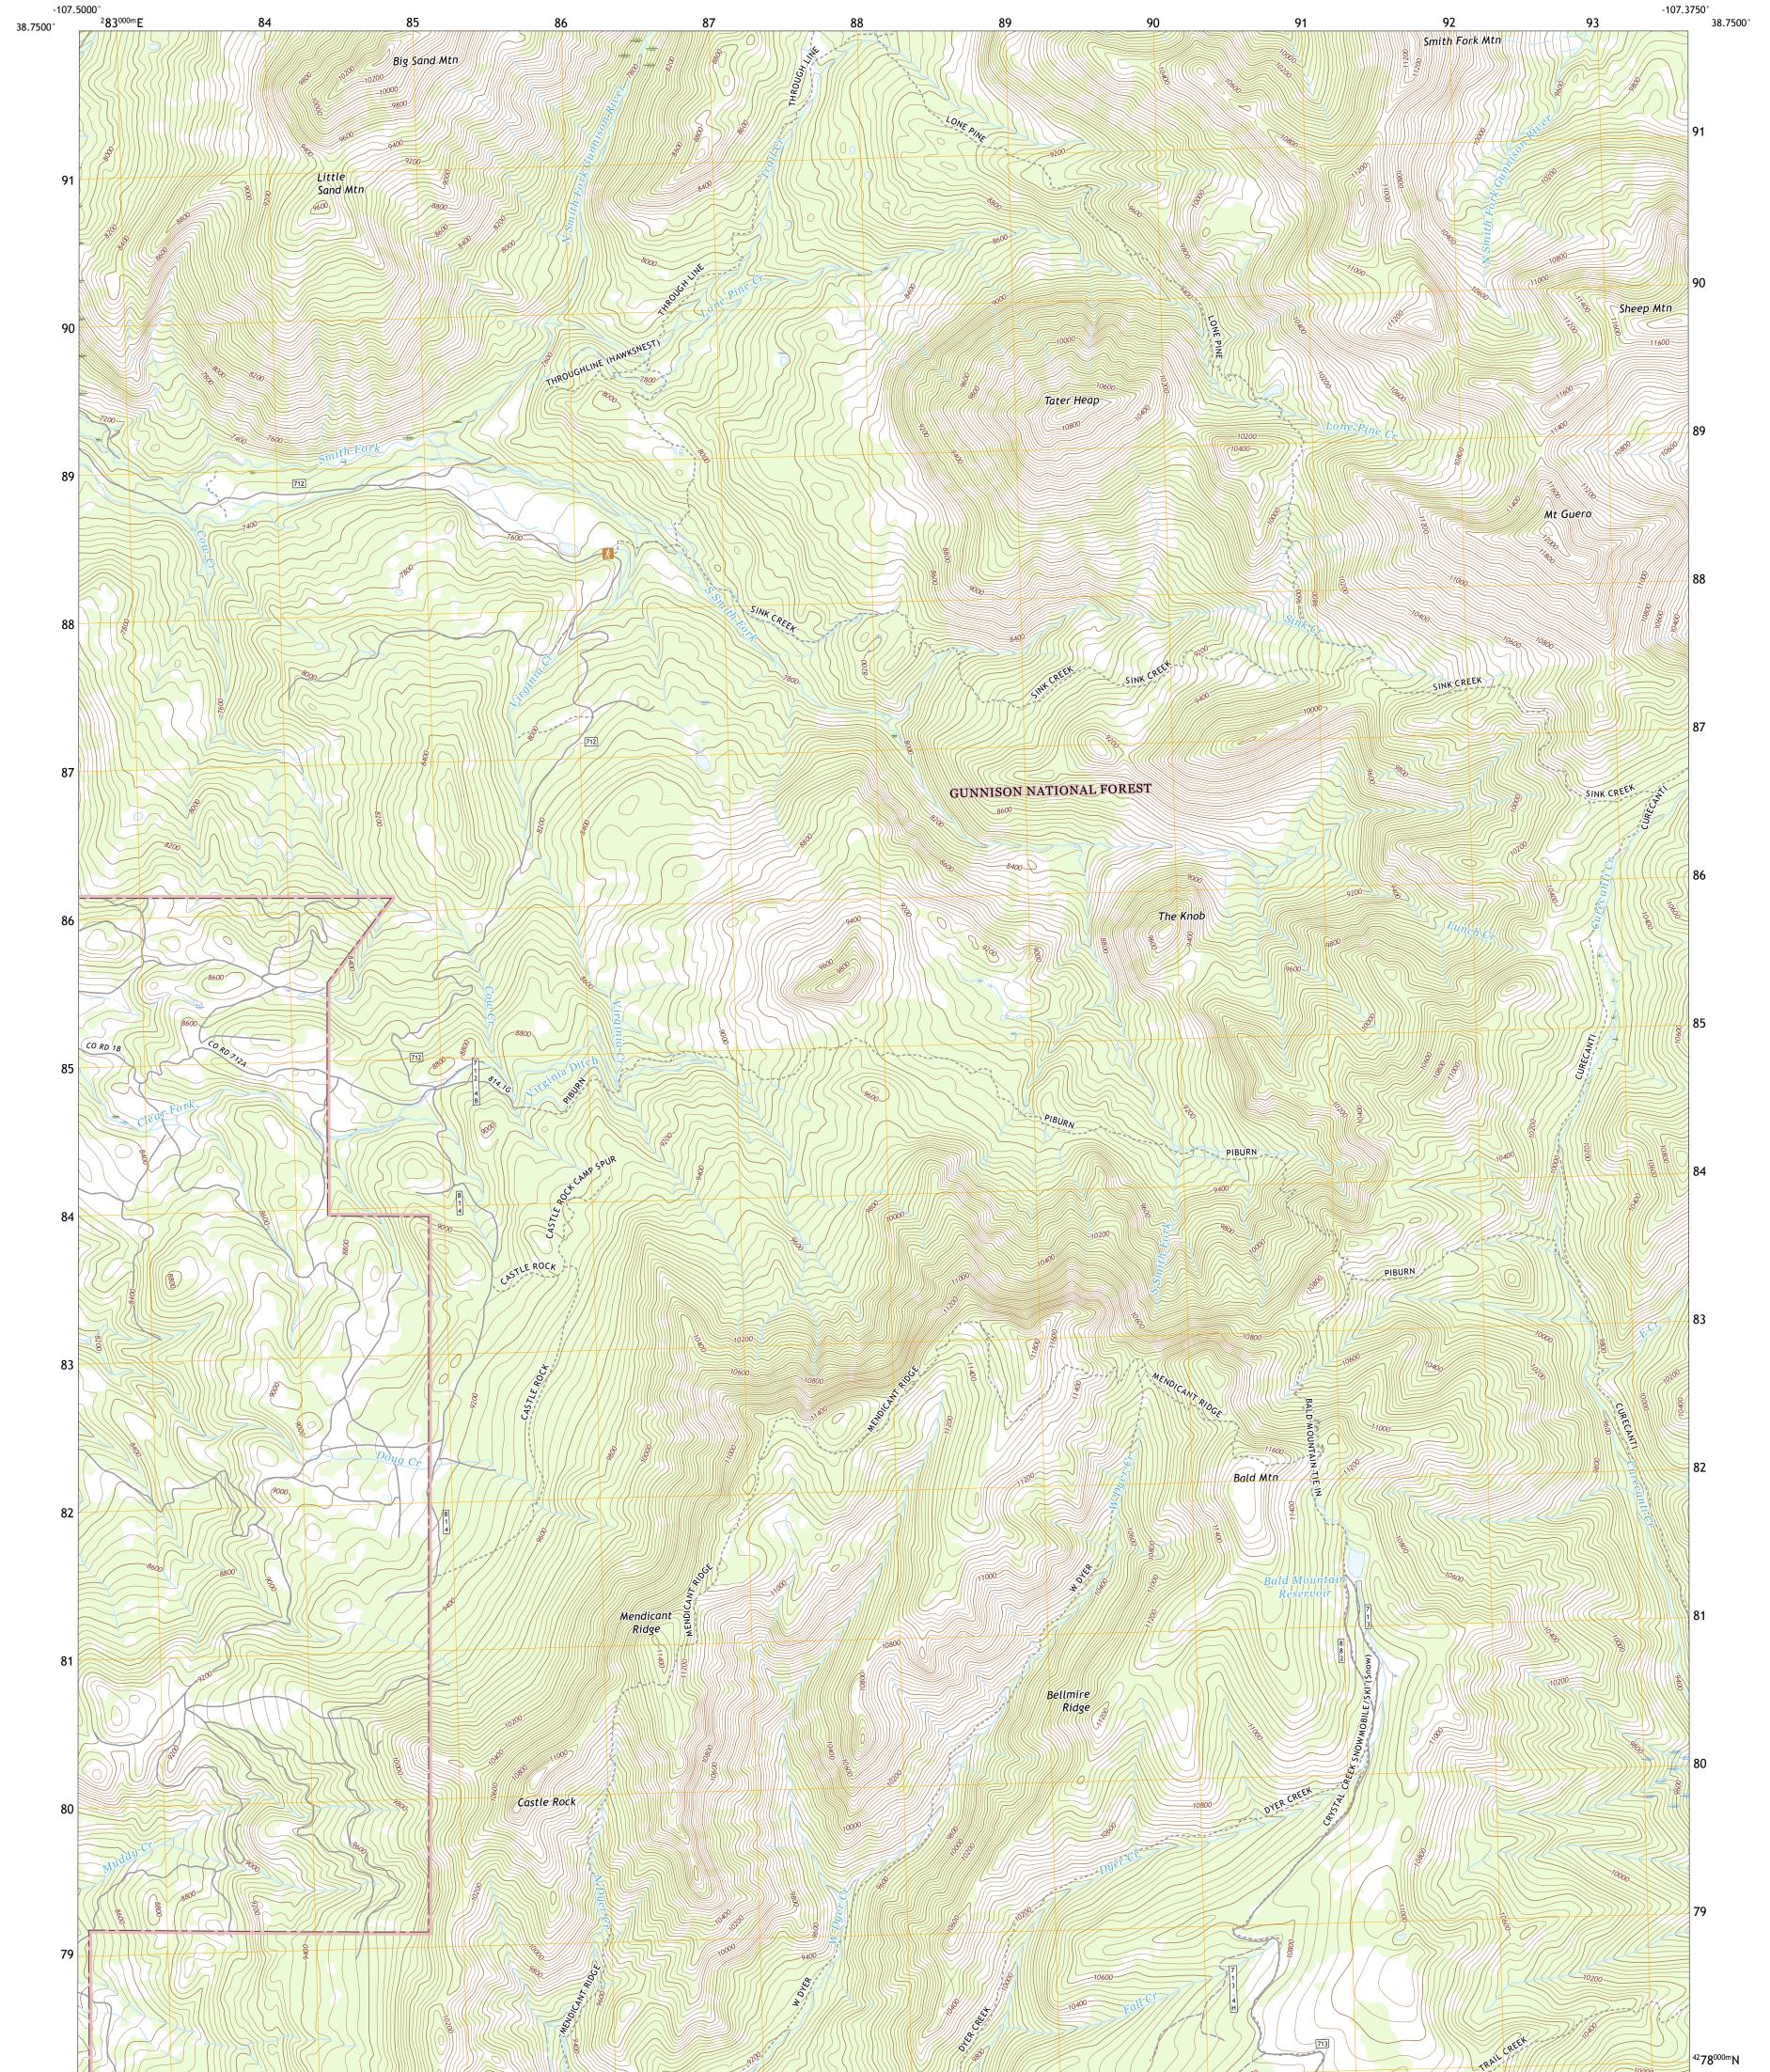

## U.S. DEPARTMENT OF THE INTERIOR U.S. GEOLOGICAL SURVEY

ULS STORES

MOUNT GUERO QUADRANGLE COLORADO - GUNNISON COUNTY 7.5-MINUTE SERIES

**Produced by the United States Geological Survey** North American Datum of 1983 (NAD83) World Geodetic System of 1984 (WGS84). Projection and 1 000-meter grid:Universal Transverse Mercator, Zone 13S This map is not a legal document. Boundaries may be generalized for this map scale. Private lands within government reservations may not be shown. Obtain permission before entering private lands.