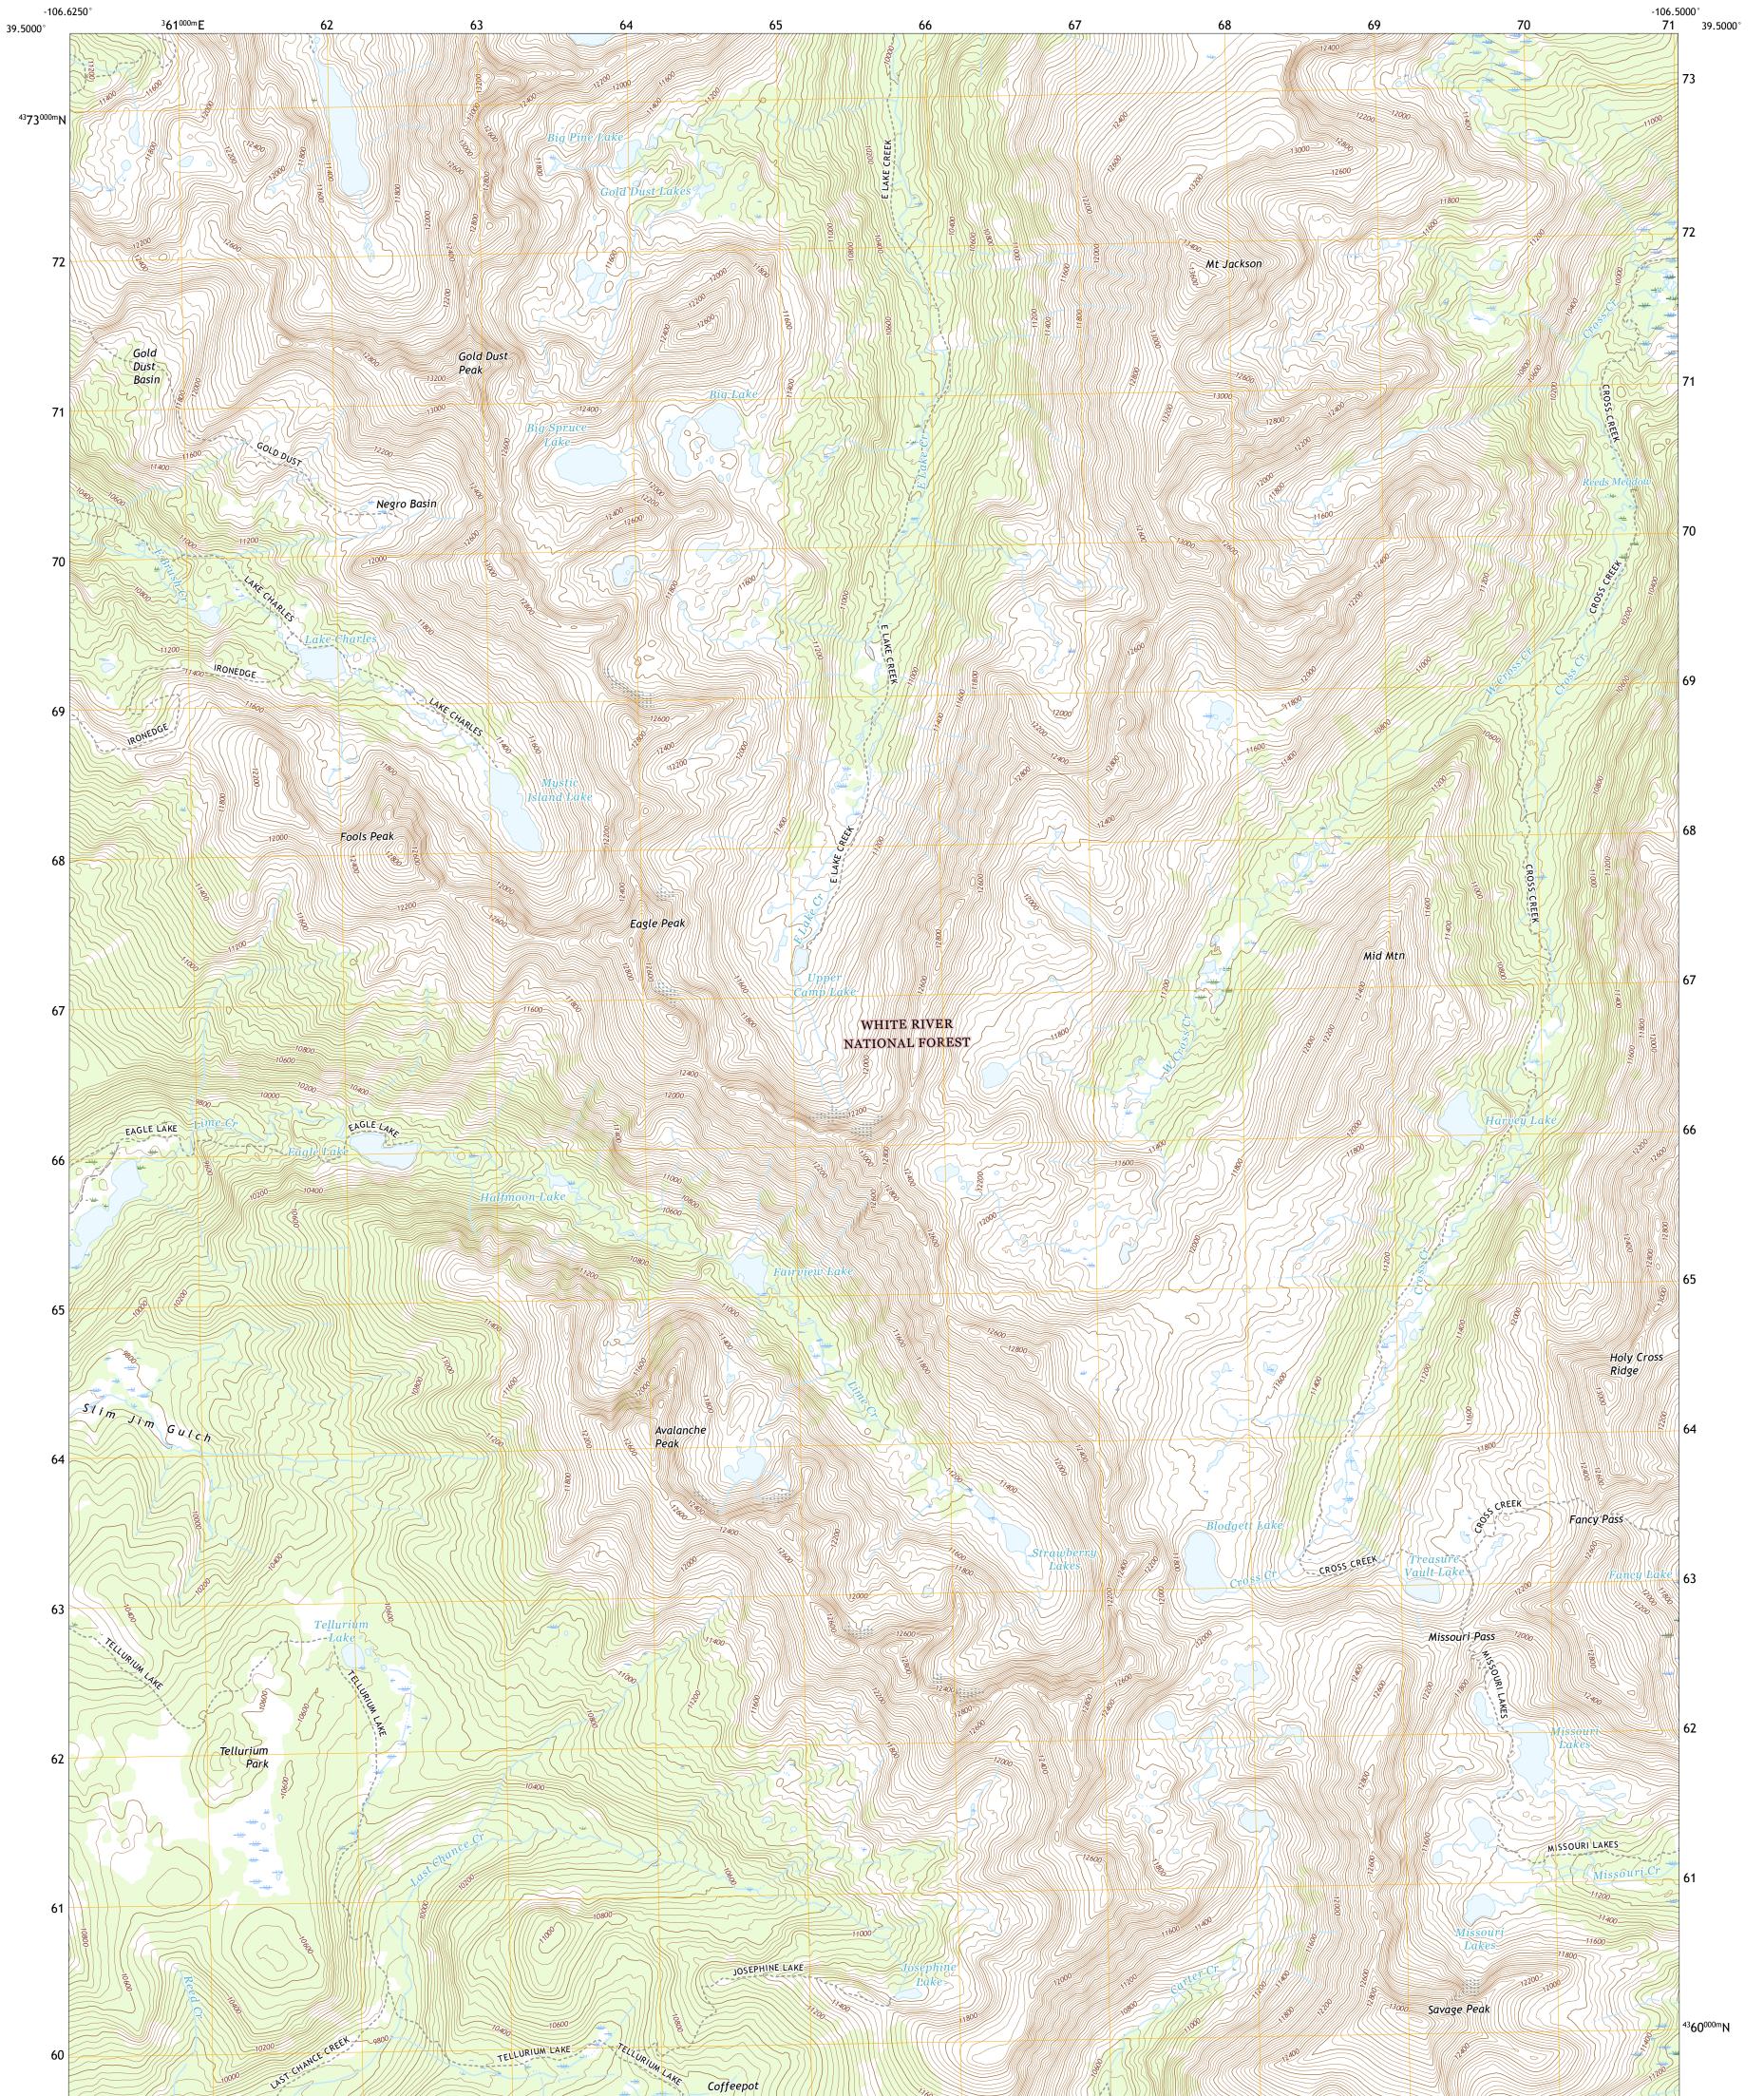

## U.S. DEPARTMENT OF THE INTERIOR U.S. GEOLOGICAL SURVEY

ULS STREET

MOUNT JACKSON QUADRANGLE COLORADO - EAGLE COUNTY 7.5-MINUTE SERIES

Produced by the United States Geological Survey North American Datum of 1983 (NAD83) World Geodetic System of 1984 (WGS84). Projection and 1 000-meter grid:Universal Transverse Mercator, Zone 13S This map is not a legal document. Boundaries may be generalized for this map scale. Private lands within government reservations may not be shown. Obtain permission before entering private lands.