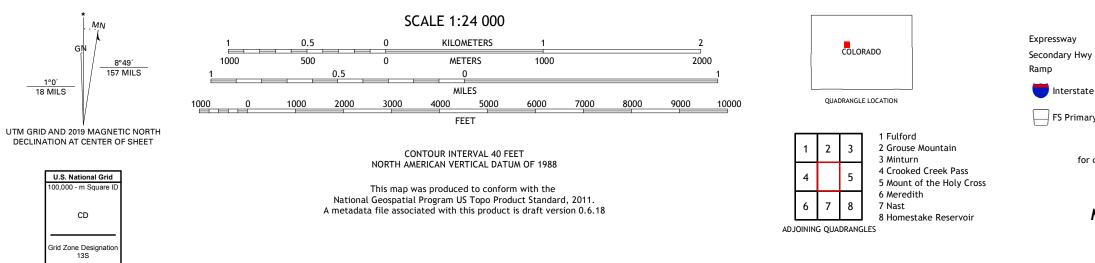

 Expressway
 Local Connector

 Secondary Hwy
 Local Road

 Ramp
 4WD

 Interstate Route
 US Route
 State Route

 FS Primary Route
 FS Passenger Route
 FS High Clearance Route

 Check with local Forest Service unit for current travel conditions and restrictions.
 MOUNT JACKSON, CO 2019