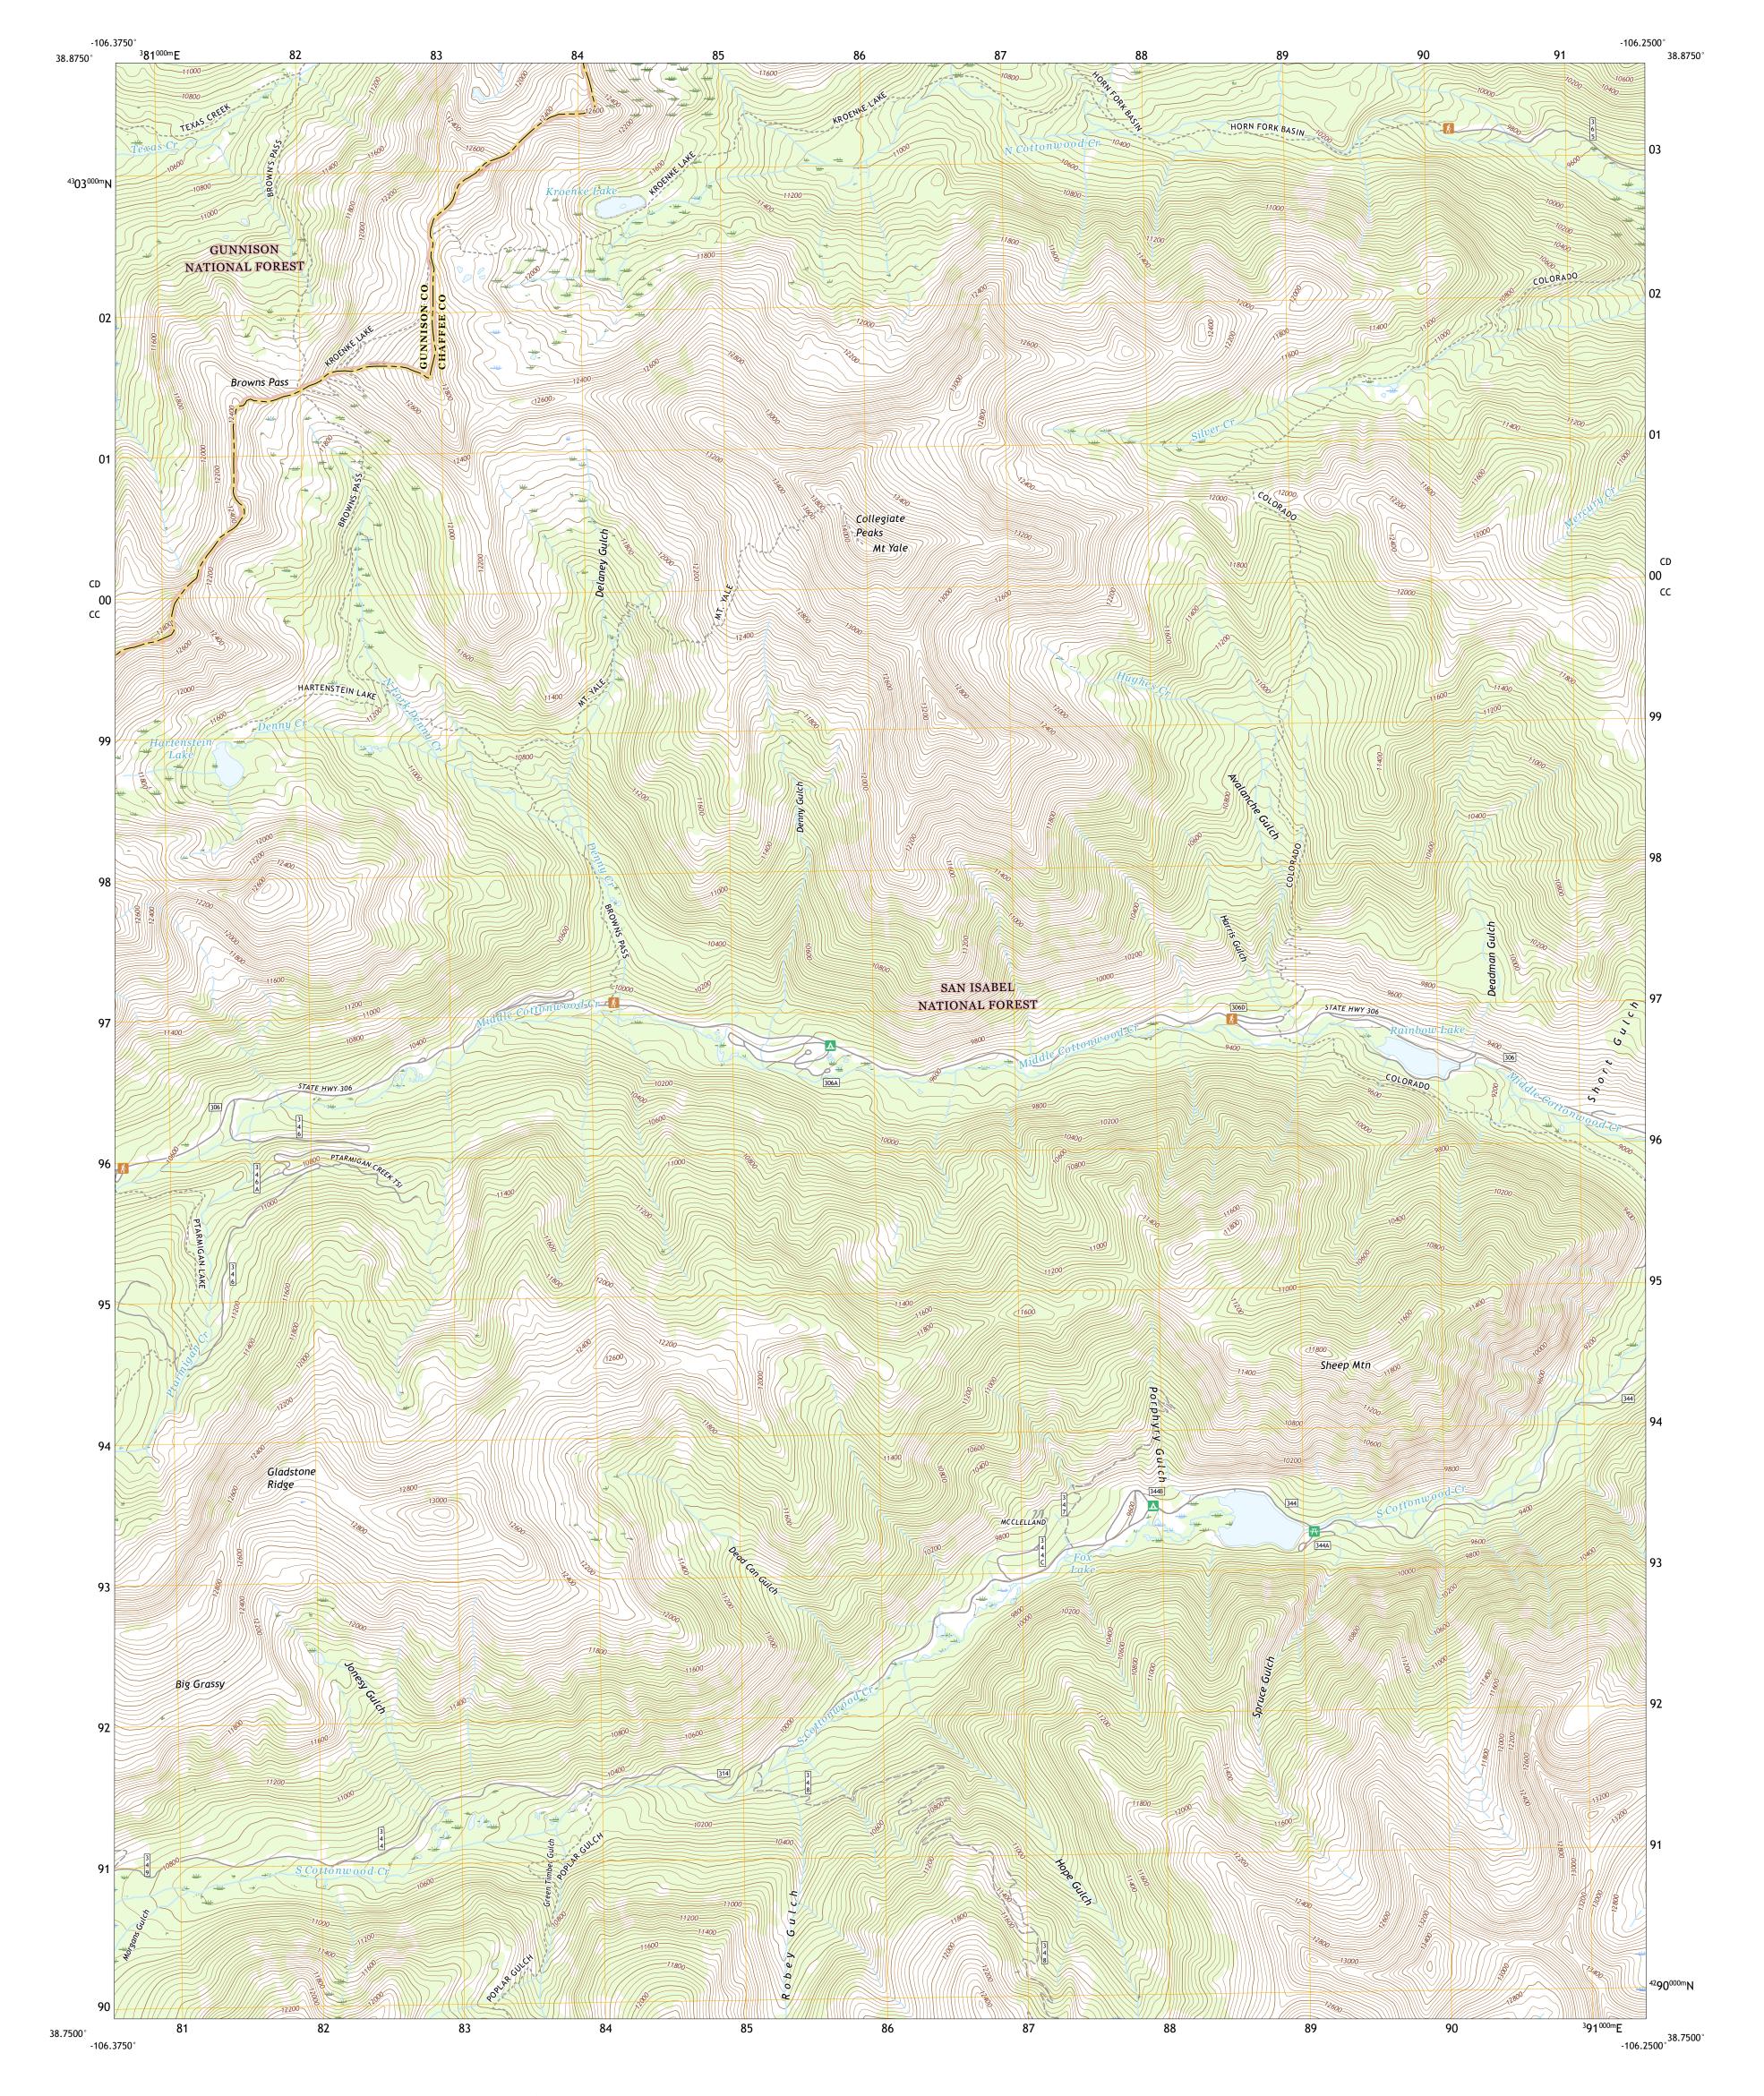

## U.S. DEPARTMENT OF THE INTERIOR U.S. GEOLOGICAL SURVEY

ULS STORES

MOUNT YALE QUADRANGLE COLORADO 7.5-MINUTE SERIES

**Produced by the United States Geological Survey** North American Datum of 1983 (NAD83) World Geodetic System of 1984 (WGS84). Projection and 1 000-meter grid:Universal Transverse Mercator, Zone 13S This map is not a legal document. Boundaries may be generalized for this map scale. Private lands within government reservations may not be shown. Obtain permission before entering private lands.