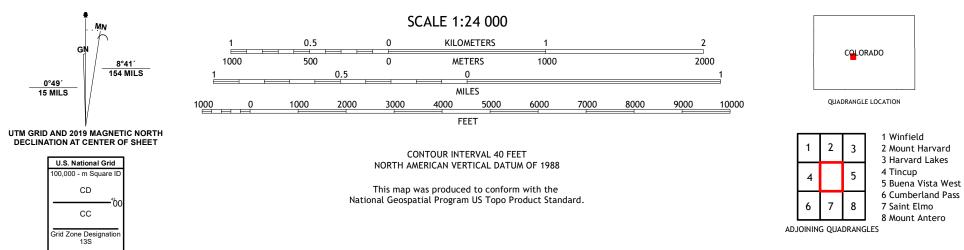

The National Map US Topo

PLATEST STRATE

MOUNT YALE QUADRANGLE COLORADO 7.5-MINUTE SERIES

Produced by the United States Geological Survey North American Datum of 1983 (NAD83) World Geodetic System of 1984 (WGS84). Projection and 1 000-meter grid:Universal Transverse Mercator, Zone 13S This map is not a legal document. Boundaries may be generalized for this map scale. Private lands within government reservations may not be shown. Obtain permission before entering private lands.