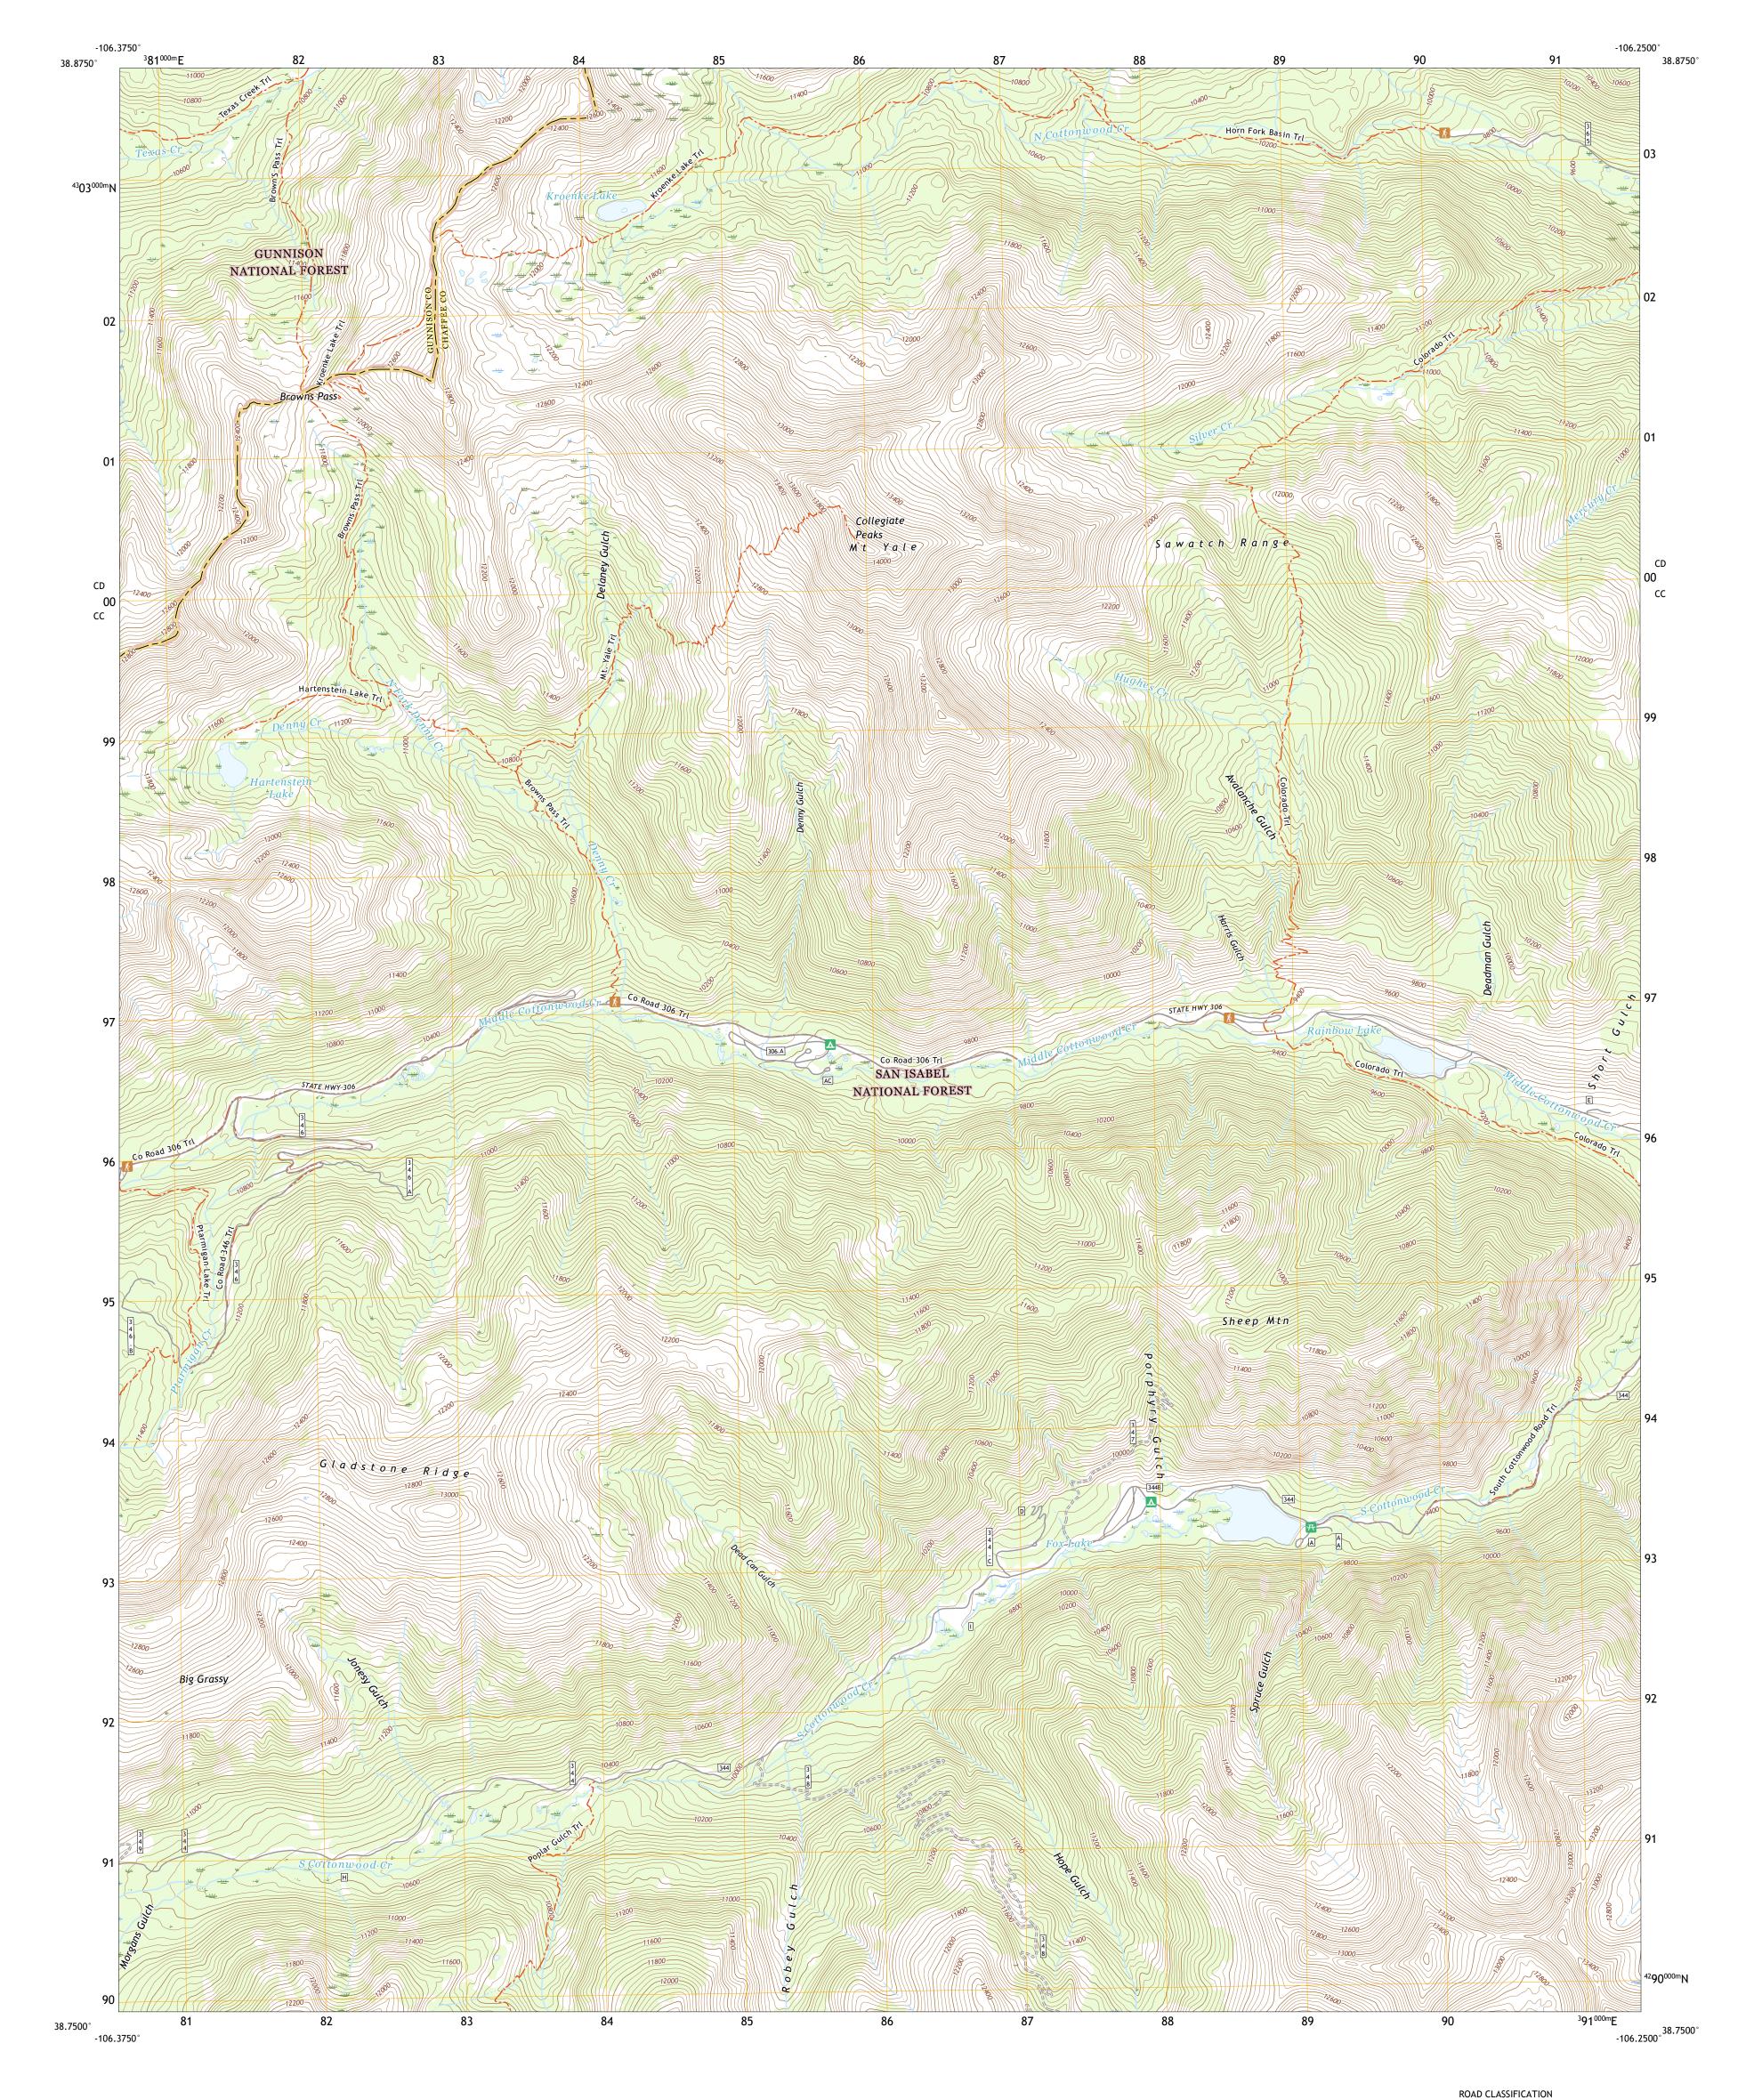

The National Map US Topo

PLATEST STRATE

MOUNT YALE QUADRANGLE COLORADO 7.5-MINUTE SERIES

Produced by the United States Geological Survey North American Datum of 1983 (NAD83) World Geodetic System of 1984 (WGS84). Projection and 1 000-meter grid:Universal Transverse Mercator, Zone 13S This map is not a legal document. Boundaries may be generalized for this map scale. Private lands within government reservations may not be shown. Obtain permission before entering private lands.