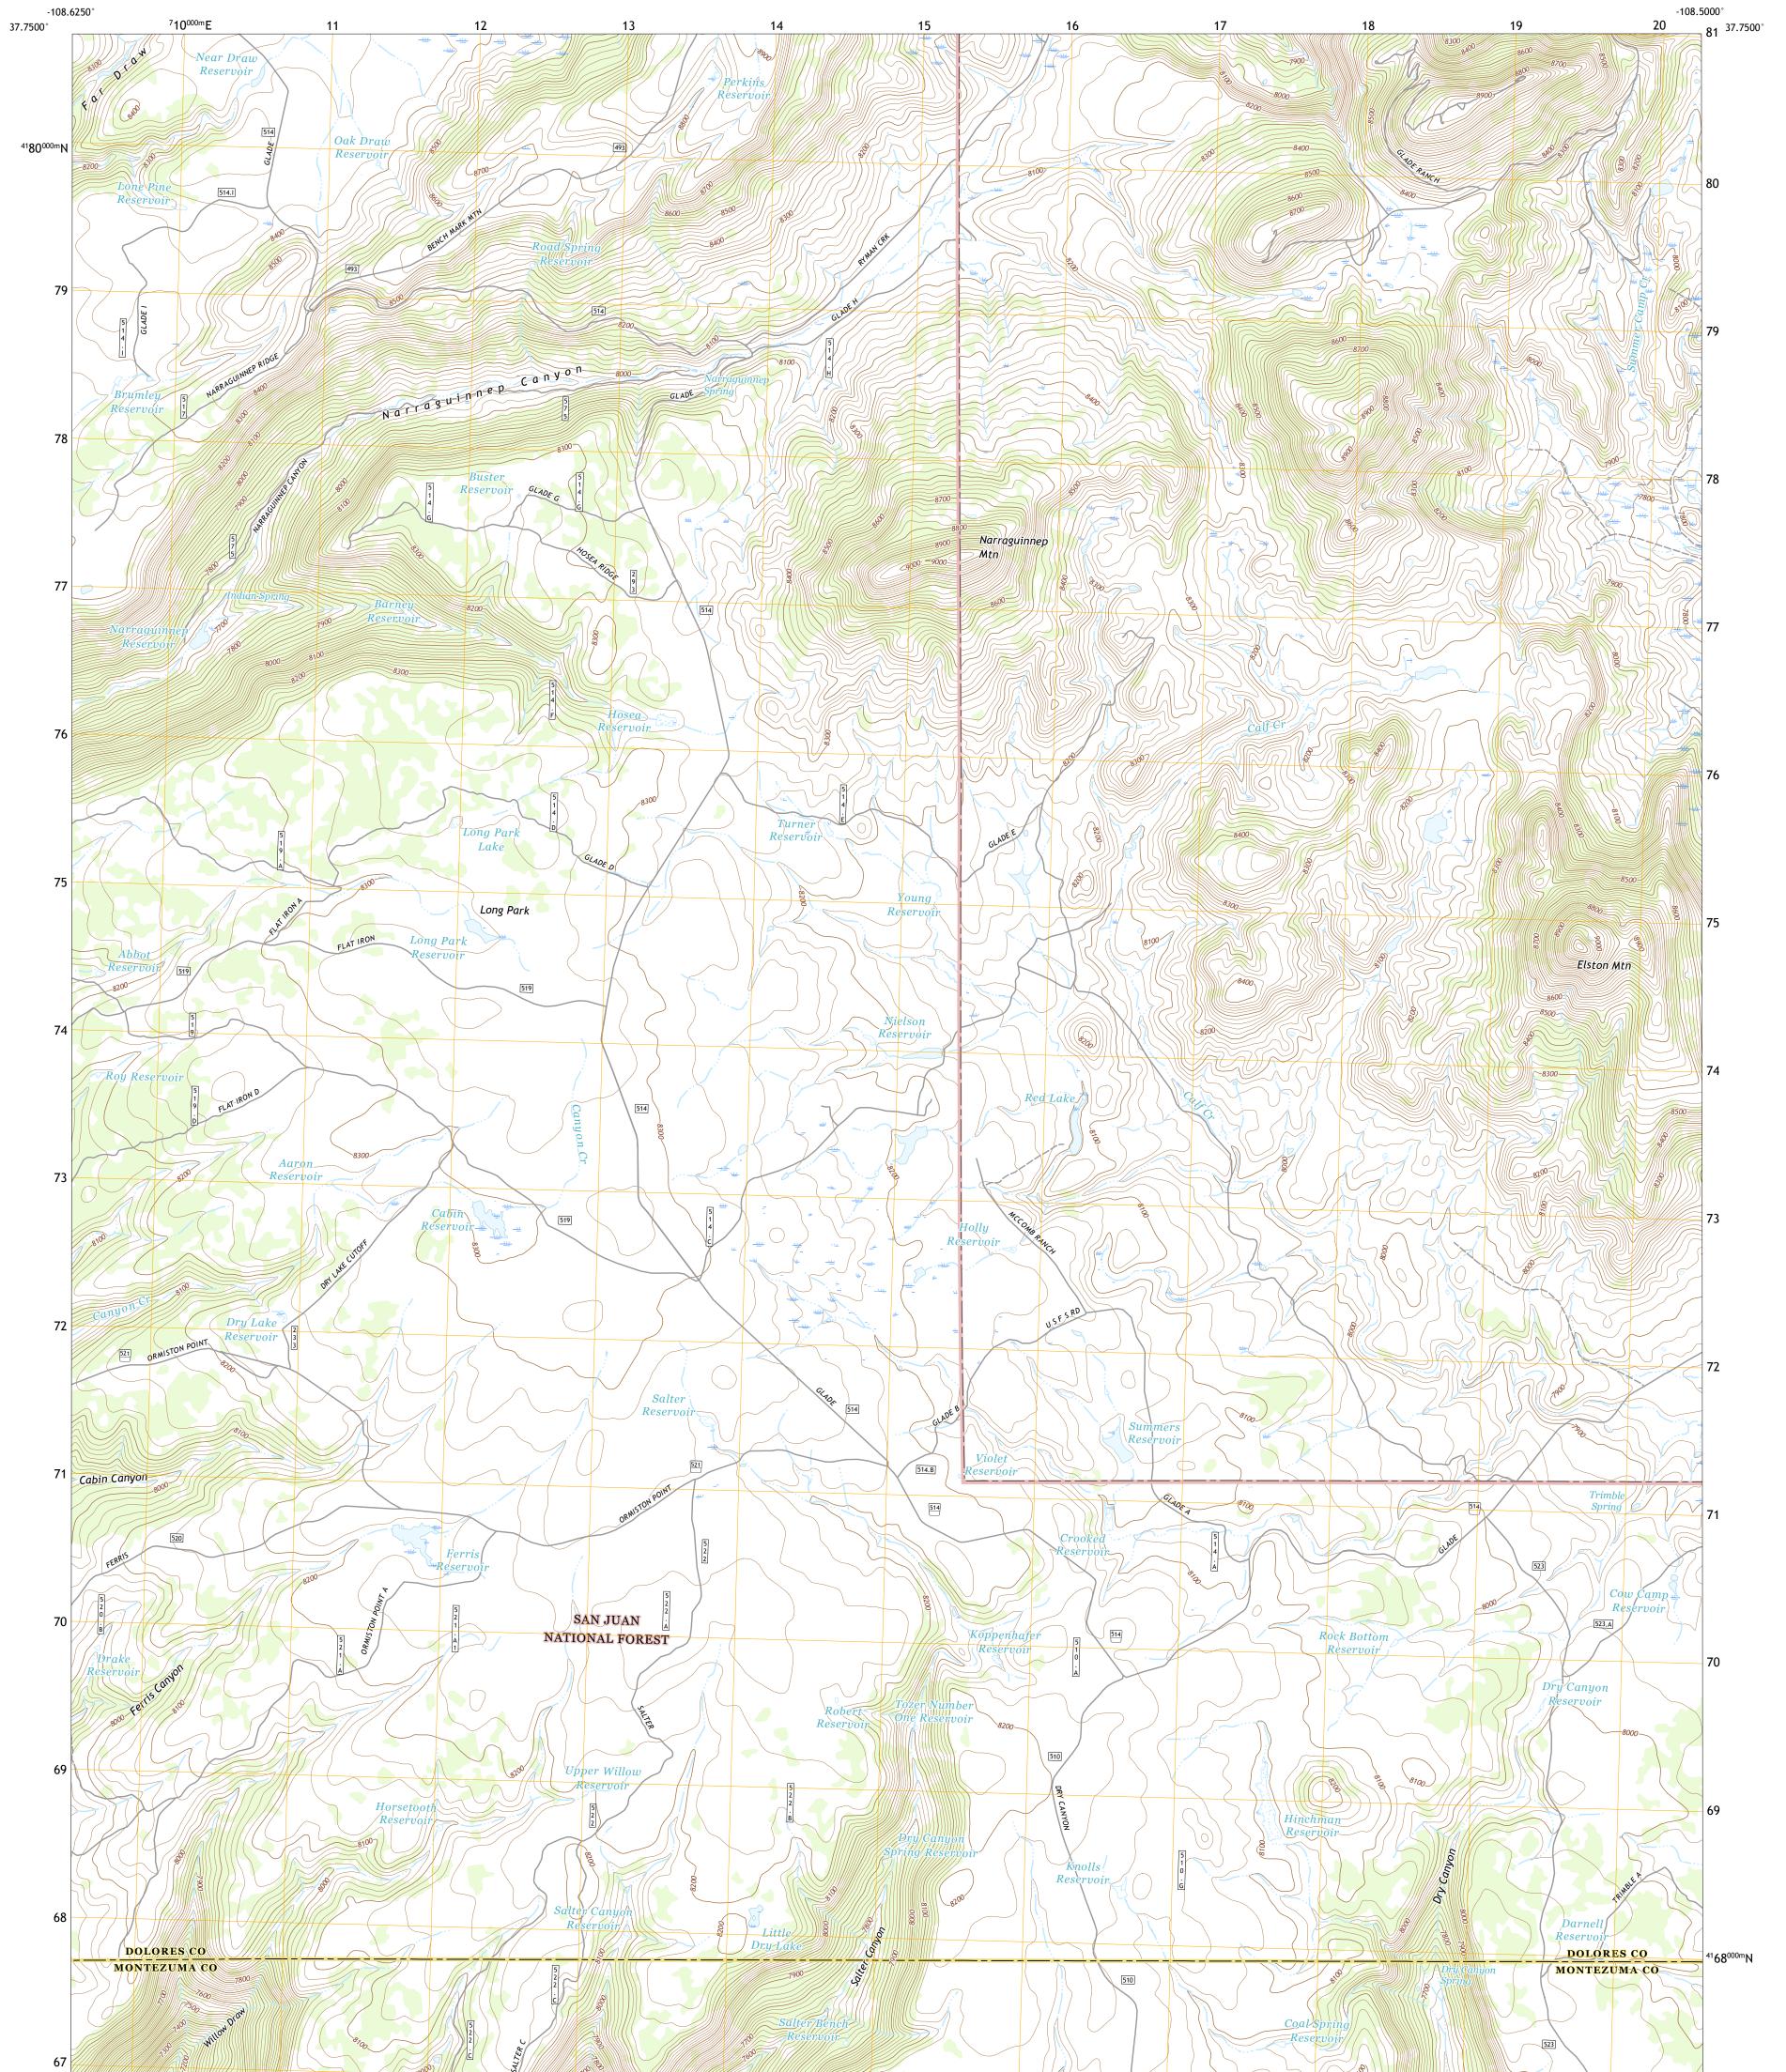

## U.S. DEPARTMENT OF THE INTERIOR U.S. GEOLOGICAL SURVEY



ULS STRATE

NARRAGUINNEP MOUNTAIN QUADRANGLE COLORADO 7.5-MINUTE SERIES





Produced by the United States Geological Survey North American Datum of 1983 (NAD83) World Geodetic System of 1984 (WGS84). Projection and 1 000-meter grid:Universal Transverse Mercator, Zone 12S This map is not a legal document. Boundaries may be generalized for this map scale. Private lands within government reservations may not be shown. Obtain permission before entering private lands.

Imagery.NAIP, September 2017 - January 2018Roads.U.S.CensusBureau,2016UTMRoads withinUSForestServiceLands.FSTopoDataDEGwith limited ForestService updates, 2013 - 2016With limited Forest Service updates, 2013 - 2018Hydrography.GNIS, 1978 - 2018Hydrography.NationalHydrography Dataset, 1899 - 2019Contours.NationalElevationDataset, 2005Boundaries.Multiple sources; seemetadatafile2017 - 2018PublicLandSurv