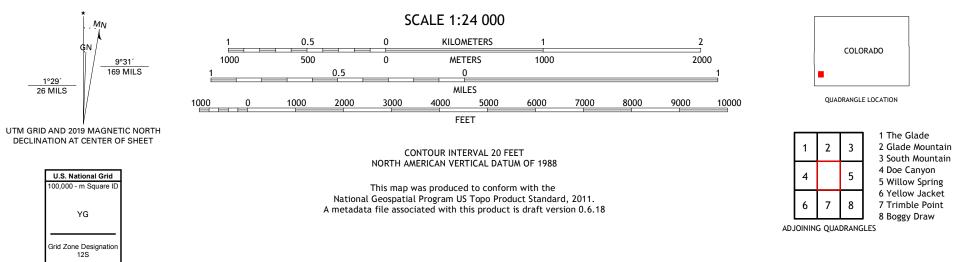

## U.S. DEPARTMENT OF THE INTERIOR U.S. GEOLOGICAL SURVEY

ULS STRATE

NARRAGUINNEP MOUNTAIN QUADRANGLE COLORADO 7.5-MINUTE SERIES

Produced by the United States Geological Survey North American Datum of 1983 (NAD83) World Geodetic System of 1984 (WGS84). Projection and 1 000-meter grid:Universal Transverse Mercator, Zone 12S This map is not a legal document. Boundaries may be generalized for this map scale. Private lands within government reservations may not be shown. Obtain permission before entering private lands.