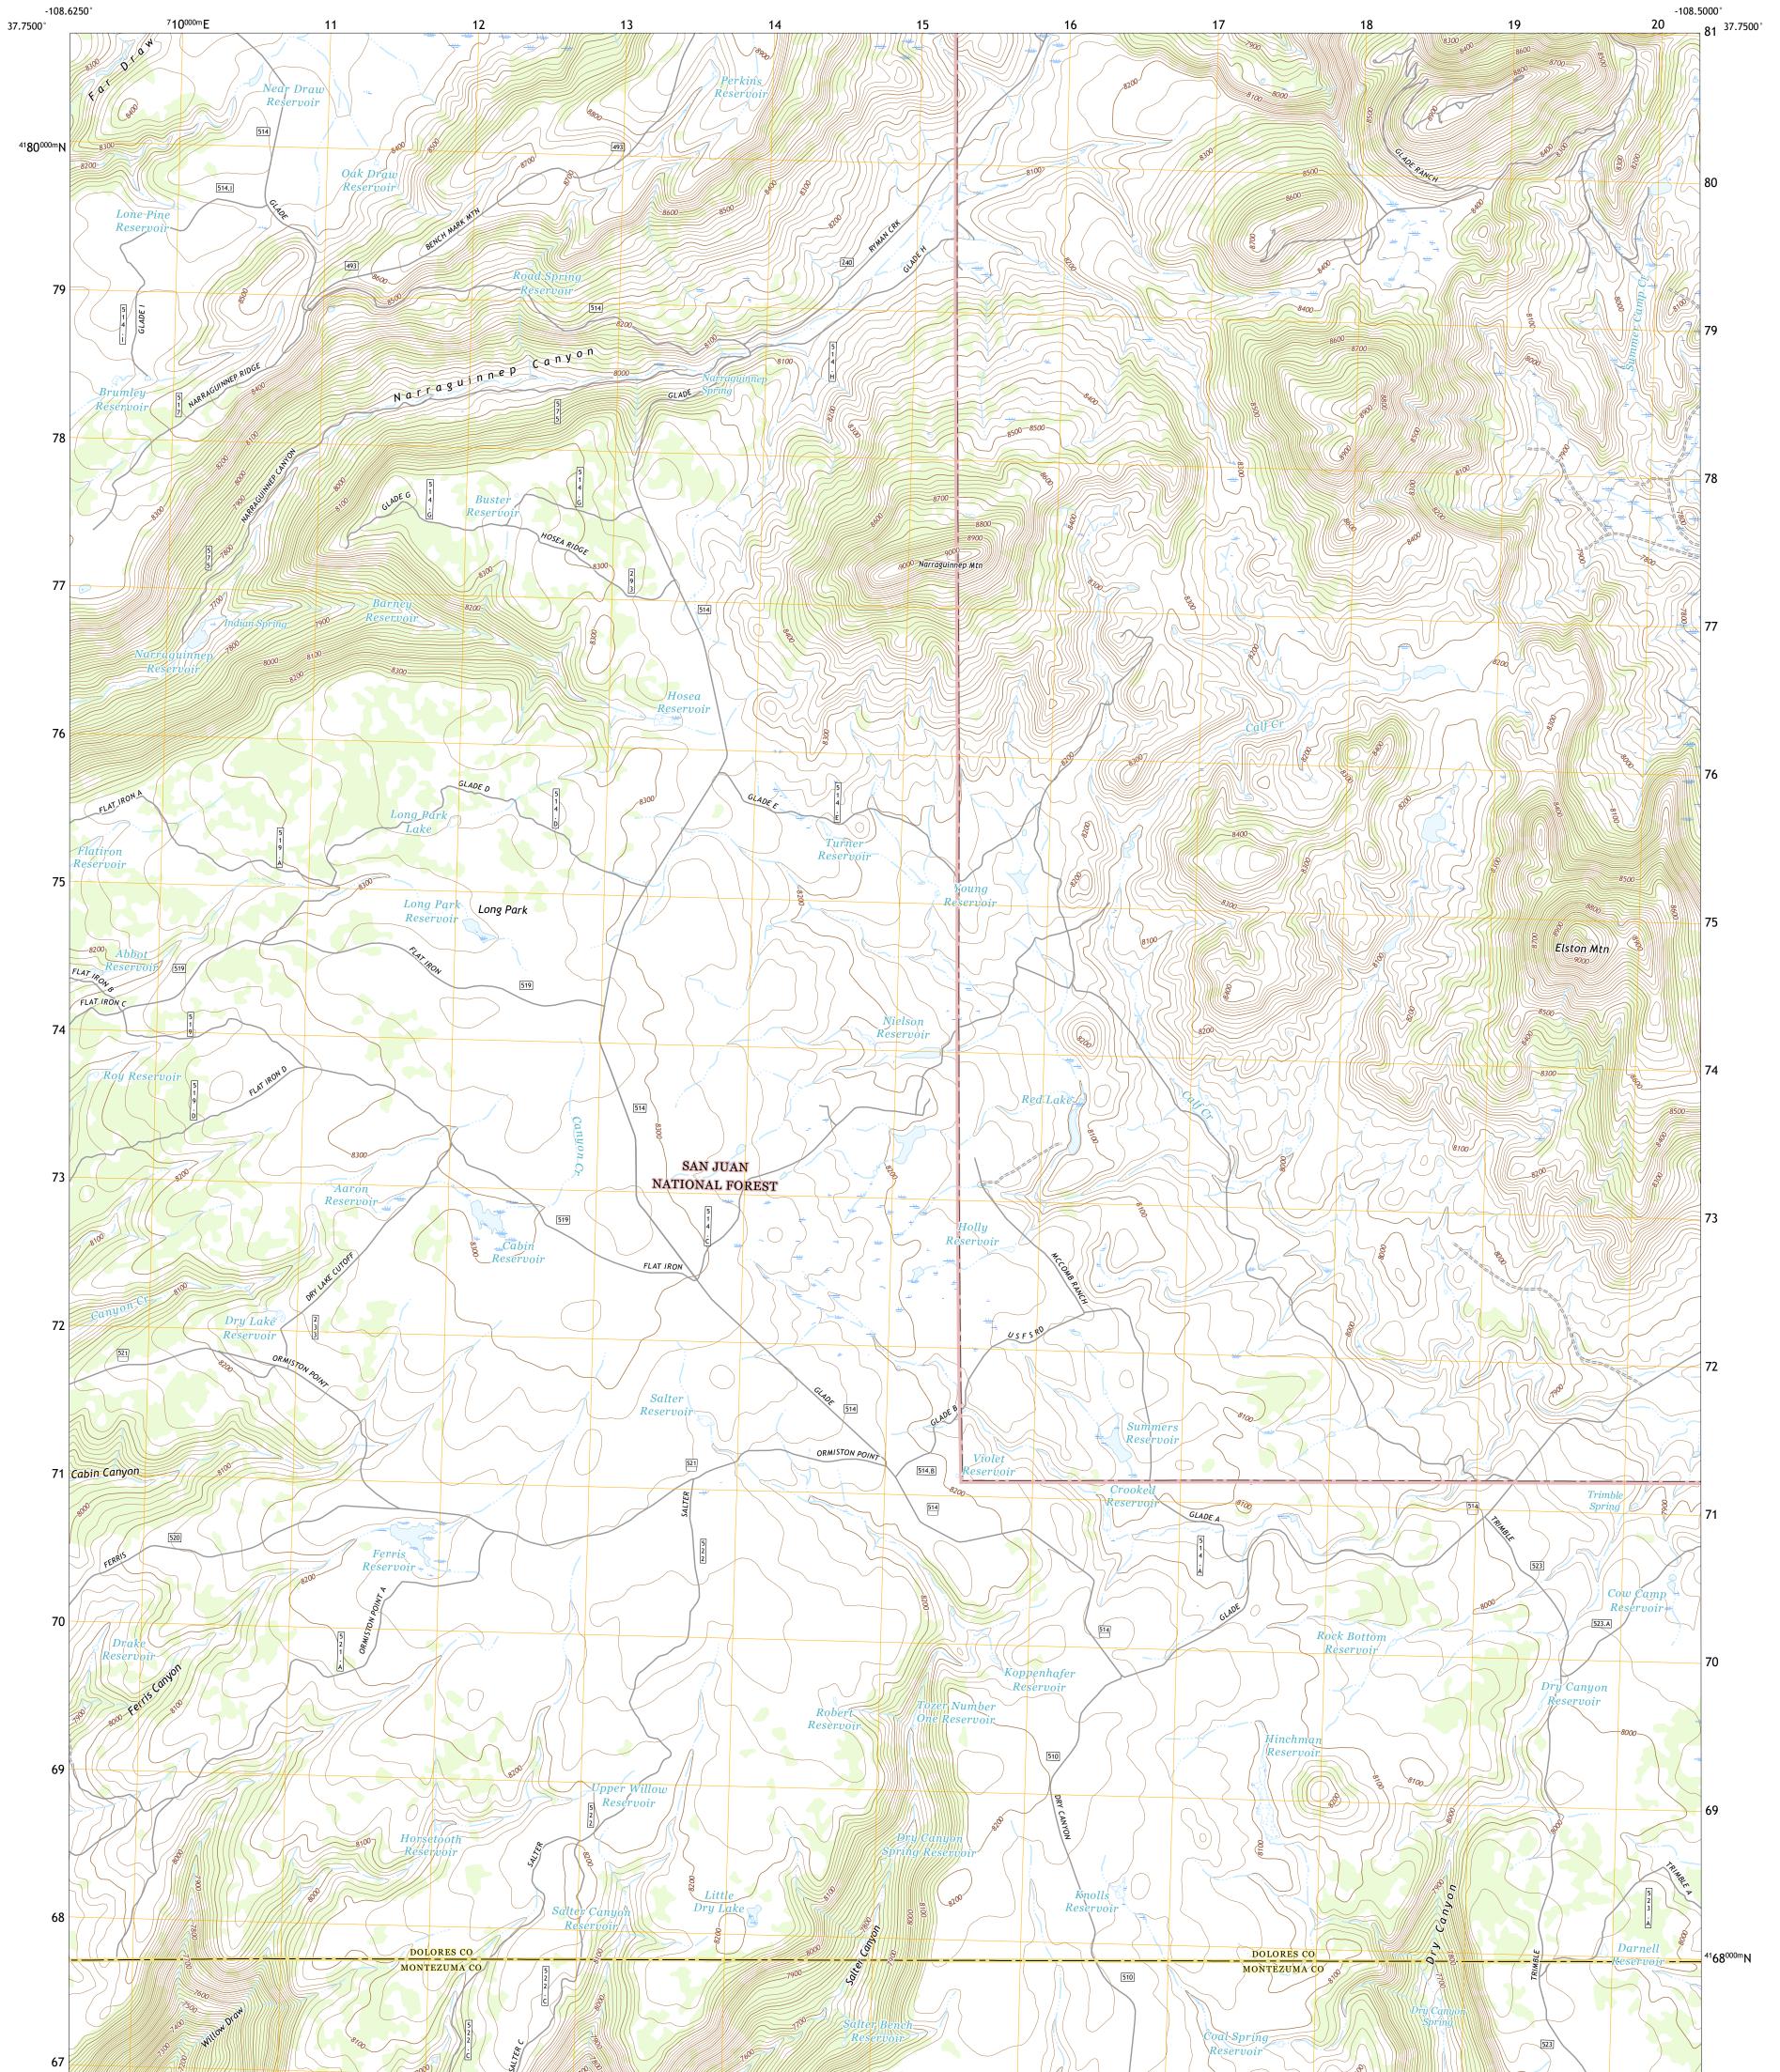

## U.S. DEPARTMENT OF THE INTERIOR U.S. GEOLOGICAL SURVEY

NARRAGUINNEP MOUNTAIN QUADRANGLE COLORADO 7.5-MINUTE SERIES

Produced by the United States Geological Survey North American Datum of 1983 (NAD83) World Geodetic System of 1984 (WGS84). Projection and 1 000-meter grid: Universal Transverse Mercator, Zone 12S This map is not a legal document. Boundaries may be generalized for this map scale. Private lands within government reservations may not be shown. Obtain permission before entering private lands.

ROAD CLASSIFICATION

Check with local Forest Service unit for current travel conditions and restrictions.

NARRAGUINNEP MOUNTAIN, CO

2022