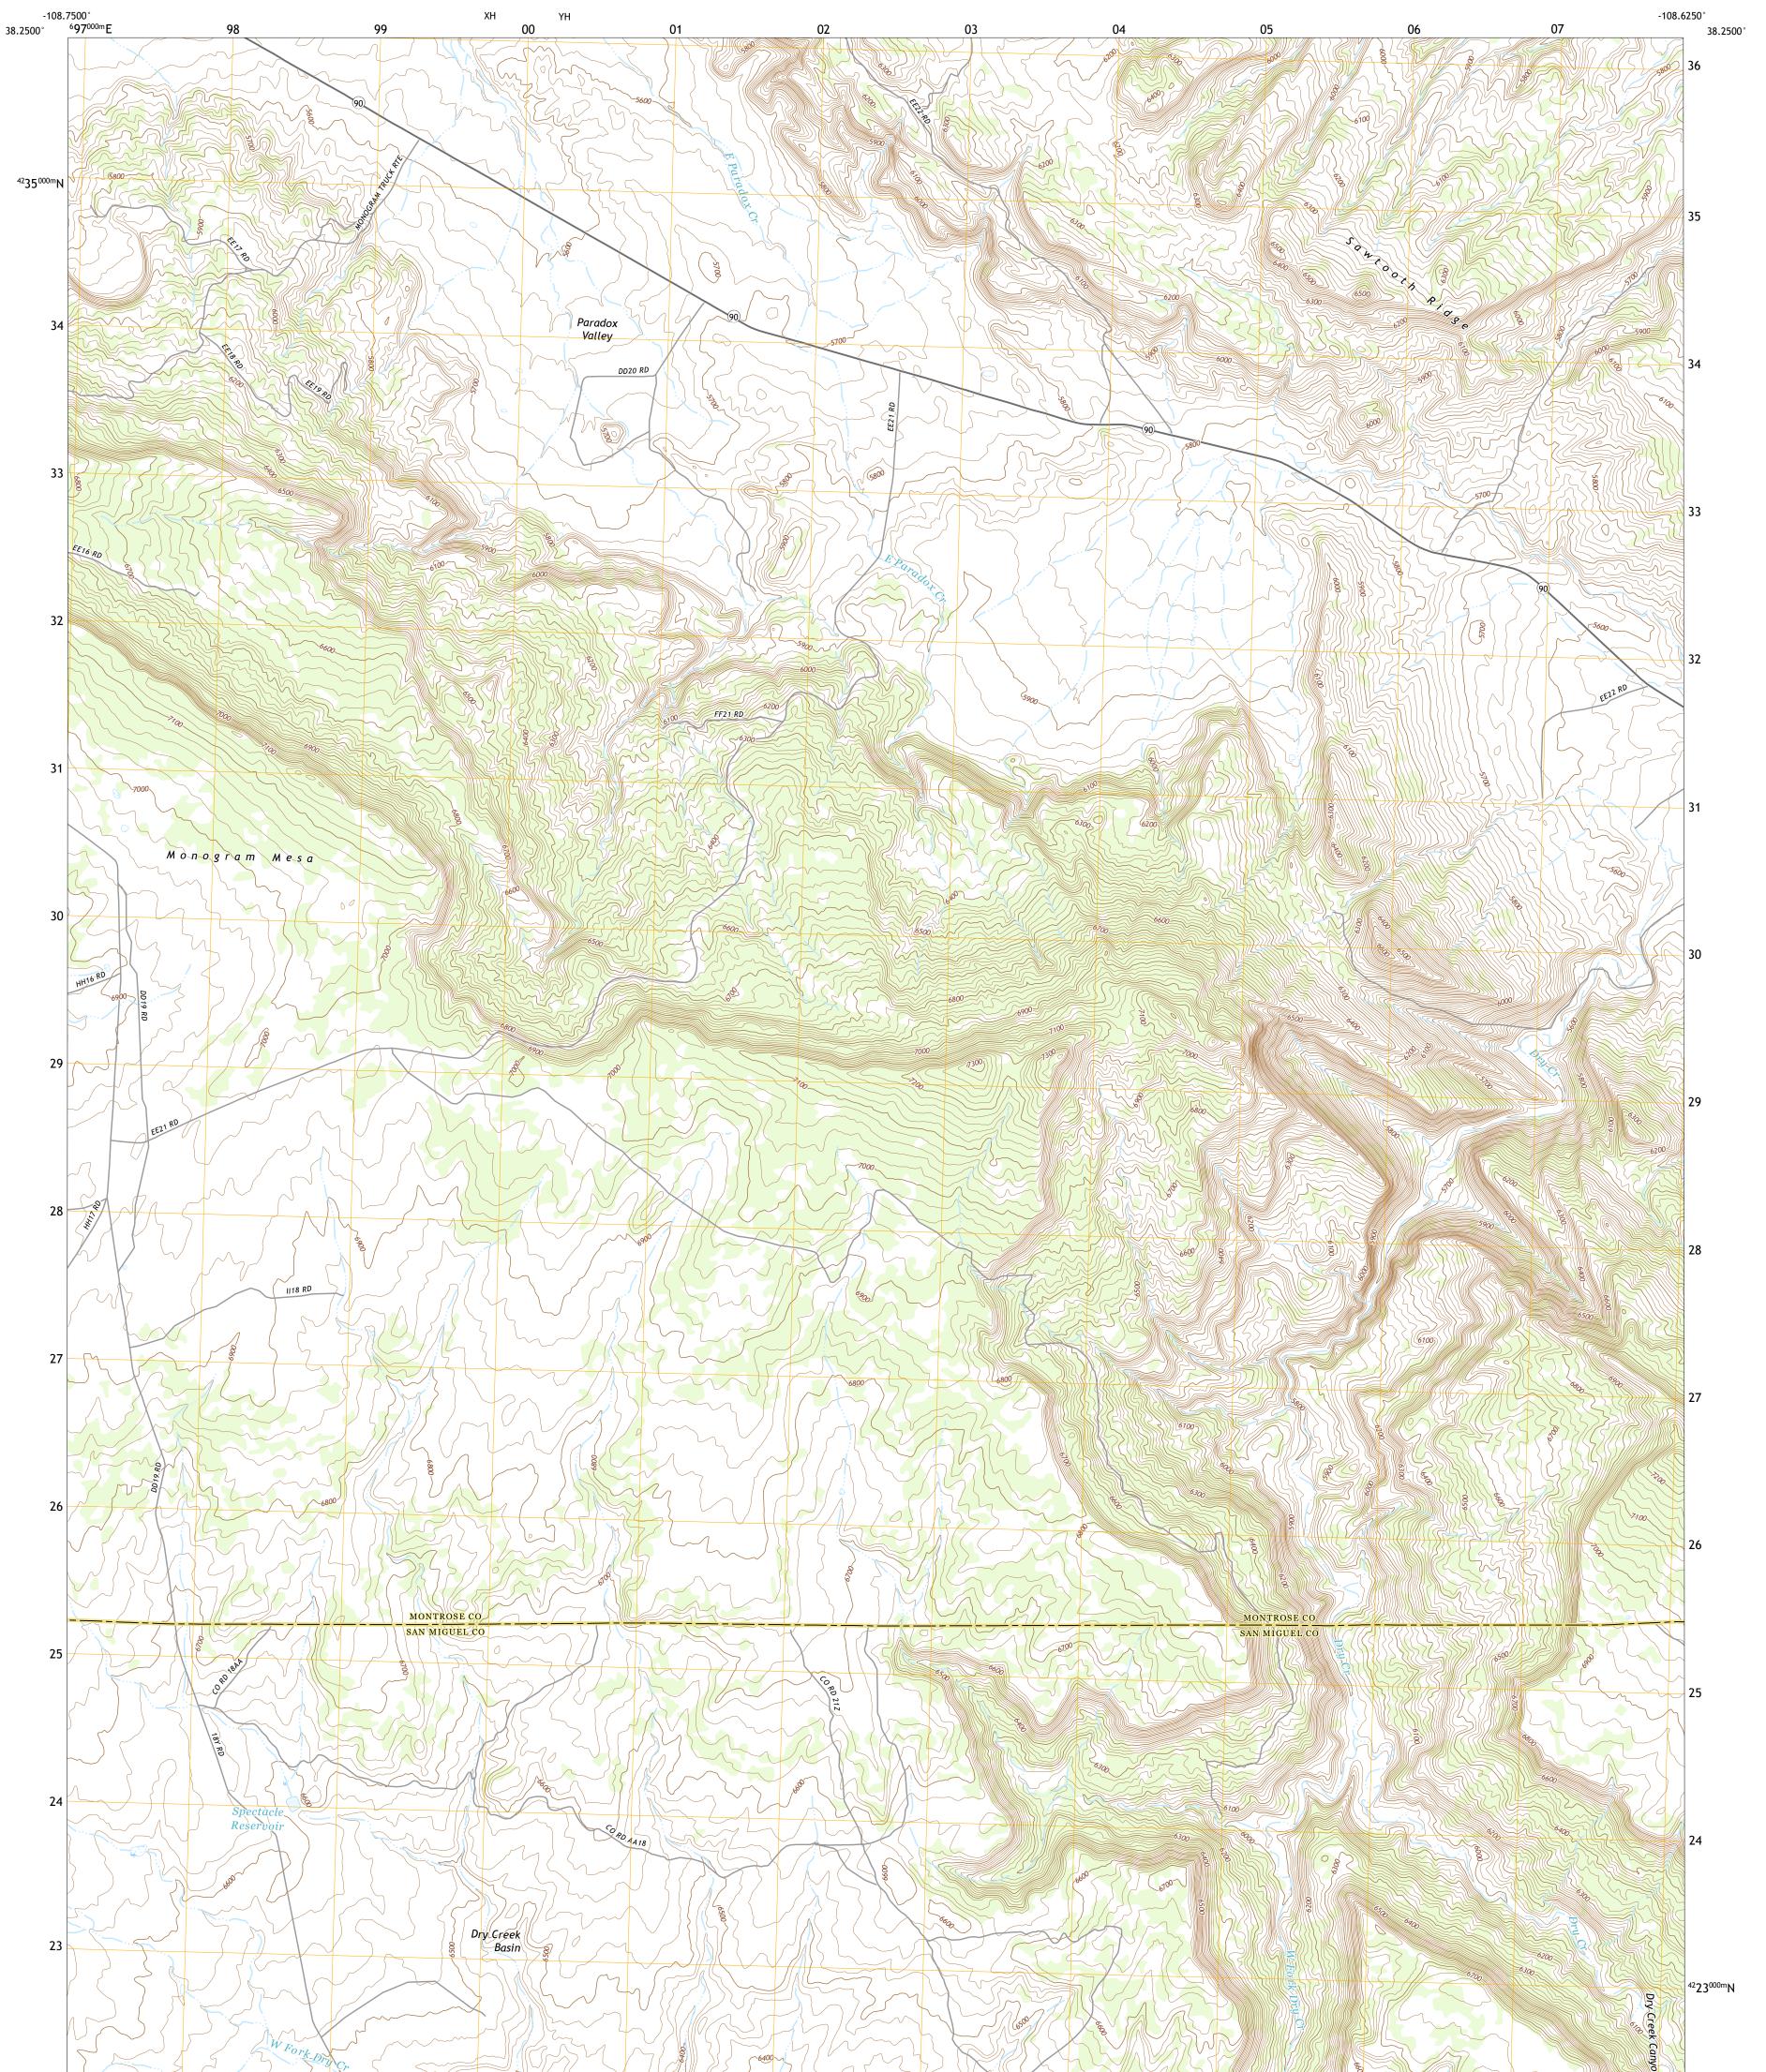

## U.S. DEPARTMENT OF THE INTERIOR U.S. GEOLOGICAL SURVEY

NATURITA NW QUADRANGLE COLORADO 7.5-MINUTE SERIES

**Produced by the United States Geological Survey** North American Datum of 1983 (NAD83) World Geodetic System of 1984 (WGS84). Projection and 1 000-meter grid:Universal Transverse Mercator, Zone 12S This map is not a legal document. Boundaries may be generalized for this map scale. Private lands within government reservations may not be shown. Obtain permission before entering private lands.

Imagery......NAIP, October 2017 - January 2018 Roads.....U.S. Census Bureau, 2016 Names......GNIS, 1978 - 2021 Hydrography.....National Hydrography Dataset, 2003 - 2020 Contours.....National Elevation Dataset, 2021 Boundaries.....Multiple sources; see metadata file 2019 - 2021 Public Land Survey System......BLM, 2021 Wetlands.....BLM, 2021