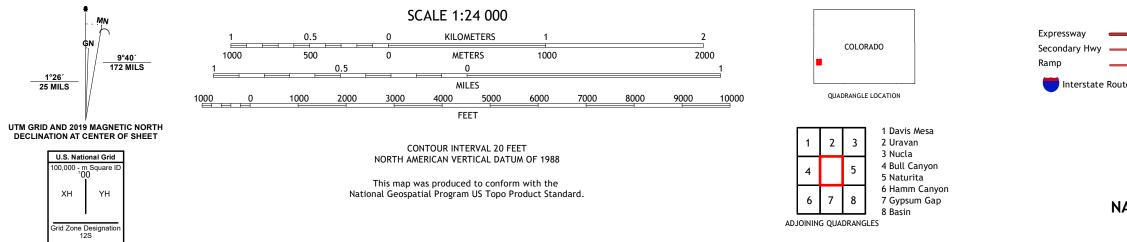

## U.S. DEPARTMENT OF THE INTERIOR U.S. GEOLOGICAL SURVEY

NATURITA NW QUADRANGLE COLORADO 7.5-MINUTE SERIES

**Produced by the United States Geological Survey** North American Datum of 1983 (NAD83) World Geodetic System of 1984 (WGS84). Projection and 1 000-meter grid:Universal Transverse Mercator, Zone 12S This map is not a legal document. Boundaries may be generalized for this map scale. Private lands within government reservations may not be shown. Obtain permission before entering private lands.

Imagery......NAIP, October 2017 - January 2018 Roads.....U.S. Census Bureau, 2016 Names......GNIS, 1978 - 2021 Hydrography.....National Hydrography Dataset, 2003 - 2020 Contours.....National Elevation Dataset, 2021 Boundaries.....Multiple sources; see metadata file 2019 - 2021 Public Land Survey System......BLM, 2021 Wetlands.....BLM, 2021