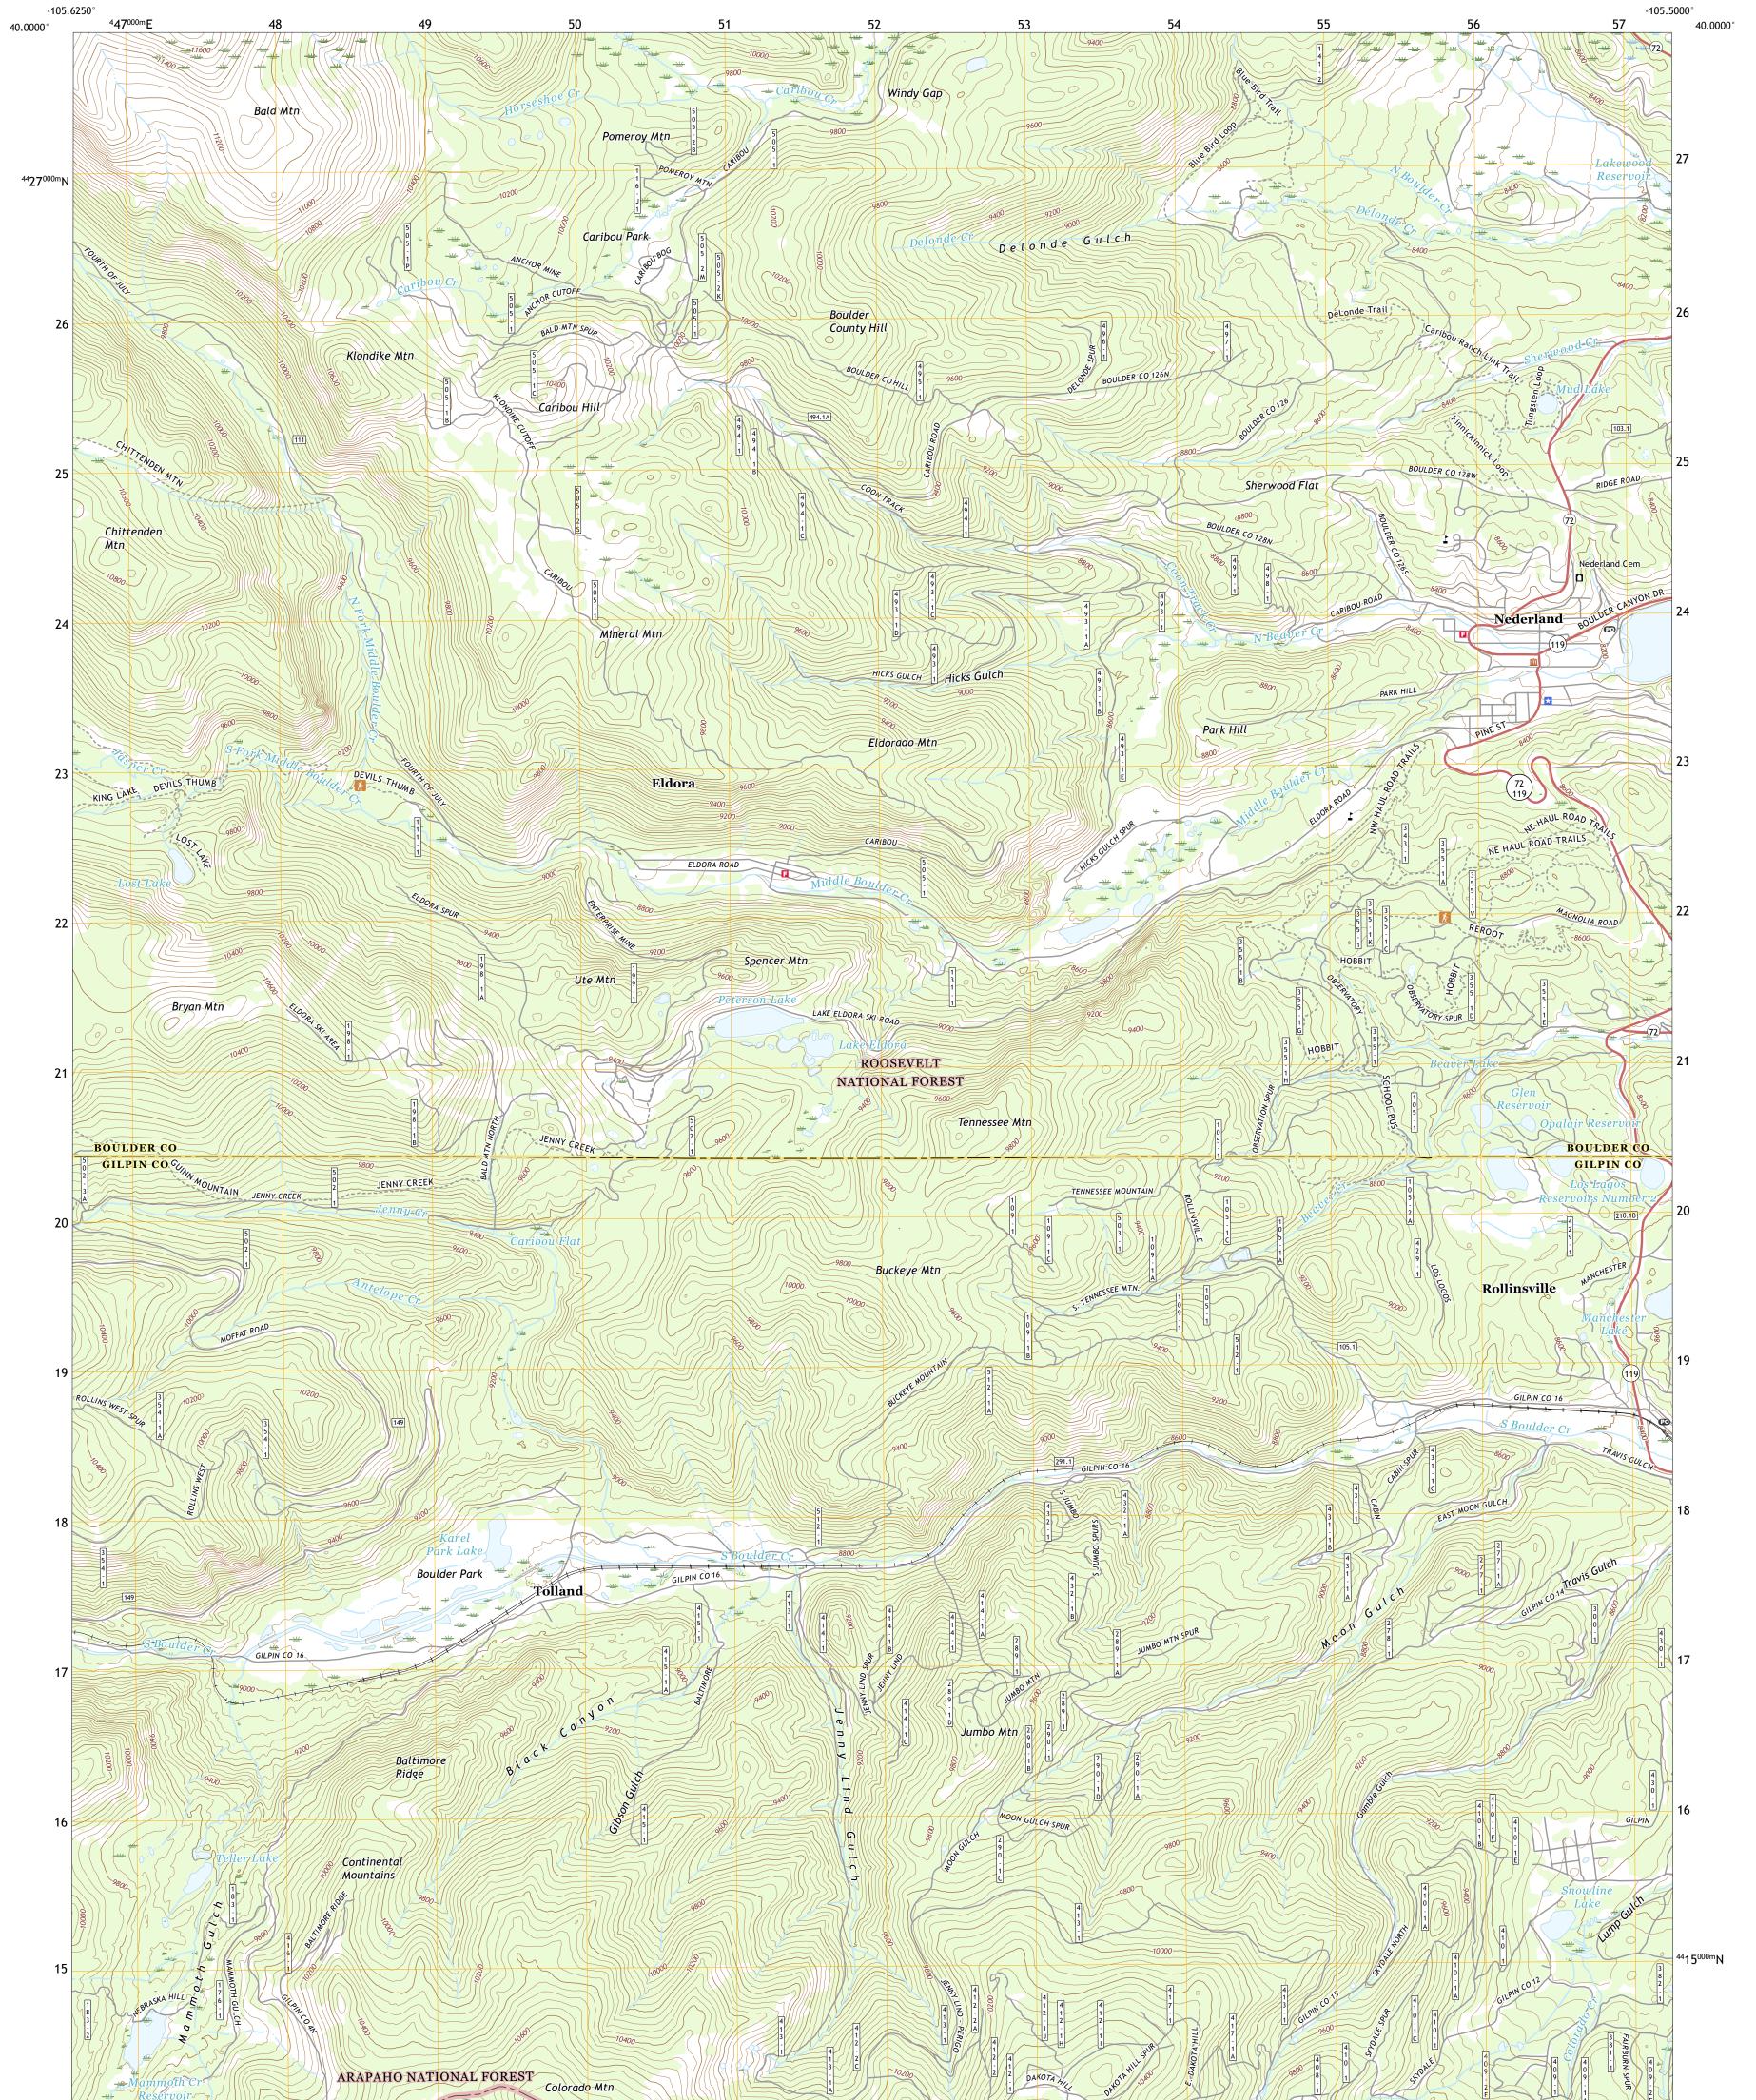

USEST SEPARCE USEST SEPARCE

NEDERLAND QUADRANGLE COLORADO 7.5-MINUTE SERIES

Produced by the United States Geological Survey North American Datum of 1983 (NAD83) World Geodetic System of 1984 (WGS84). Projection and 1 000-meter grid:Universal Transverse Mercator, Zone 13S This map is not a legal document. Boundaries may be generalized for this map scale. Private lands within government reservations may not be shown. Obtain permission before entering private lands.