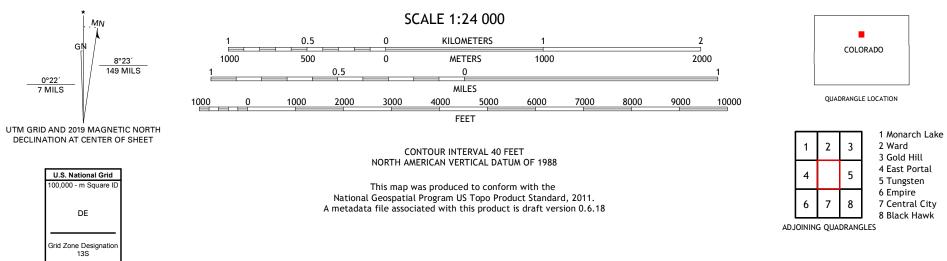

QUADRANGLE COLORADO 7.5-MINUTE SERIES





Produced by the United States Geological Survey North American Datum of 1983 (NAD83) World Geodetic System of 1984 (WGS84). Projection and 1 000-meter grid:Universal Transverse Mercator, Zone 13S This map is not a legal document. Boundaries may be generalized for this map scale. Private lands within government reservations may not be shown. Obtain permission before entering private lands.

.....NAIP, September 2017 - October 2017 Imagery... GNIS, 1978 - 2019 Hydrography......GNIS, 1978 - 2019 Contours.....National Hydrography Dataset, 2004 - 2019 Contours.....National Elevation Dataset, 2001 - 2018 Boundaries.....Multiple sources; see metadata file 2015 - 2019 Public Land Survey System.......BLM, 2018 Wetlands.....BLM, 2018 GŅ

DE

0°22′ 7 MILS





## NSN. 7643016359438